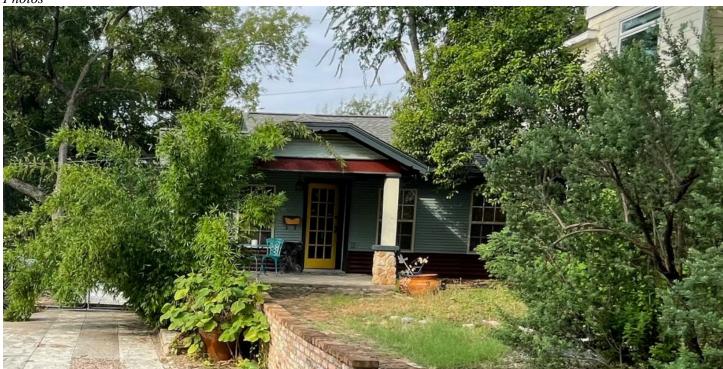

#### ARCHITECTURE

One-story bungalow with horizontal wood siding, a partial-width porch beneath a clipped gable supported by stone piers and boxed columns, 6:6 replacement windows, and historic-age rear additions.

## 1. General standards

The proposed project removes the front porch and exterior walls from the building. While the horizontal siding appears original, the porch and fenestration at the front of the house have been previously modified.

#### 3. Roofs

The proposed project removes the clipped front gable, a character-defining feature of the house.

## 4. Exterior walls and trim

The proposed project removes historic-age siding to open the structure to the outdoors.

## 5. Windows, doors, and screens

The proposed project does not replace removed windows, doors, and screens.