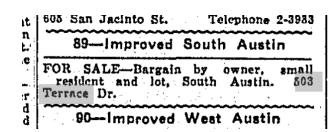

Austin—Joe Rex Slewart, Inf., 503 Terrace drive.

Seguin — Ferdinand Thomas Boecker, Cav. Rt. 2.

Classified Ad 3 -- No Title. The Austin <u>American</u> (1914-1973); 25 Jan 1931: 11.

Texas Officers Get Promotions. The Austin Statesman (1921-1973); 07 Oct 1943: 1