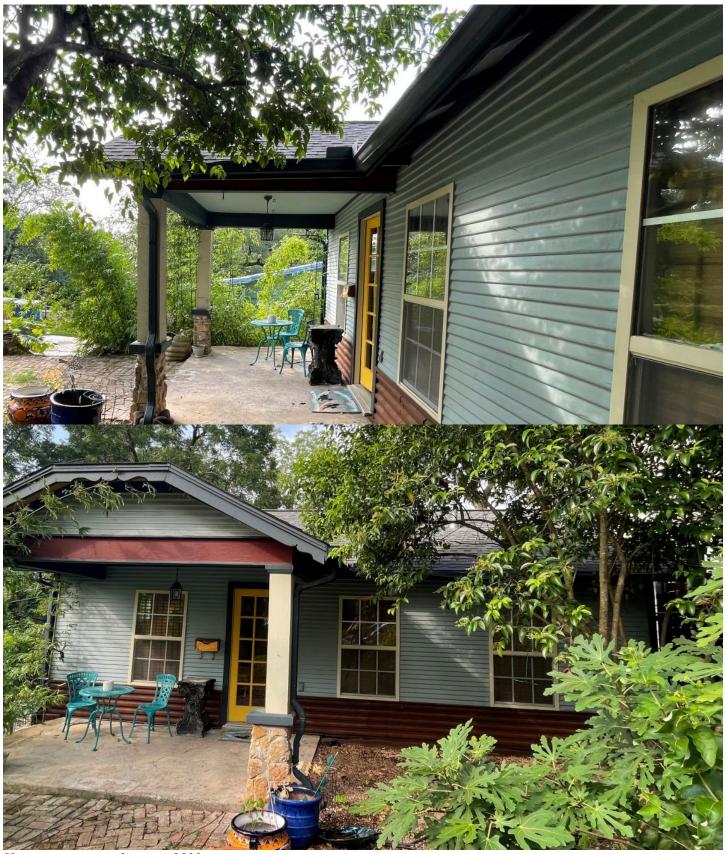

## PROPOSAL

Modify a ca. 1929 bungalow. Construct a new building at the front of the lot.

## **PROJECT SPECIFICATIONS**

- 1) Modify the existing bungalow by removing the front porch and front exterior walls and remodeling to create a covered outdoor space.
- 2) Construct a new two-story building with habitable attic at the front of the lot. The proposed building is brick with stucco accents. It has a compound roofline with catslide gable, side gable with open shade structure, and flat-roofed entry porch with a balcony above. Its front elevation includes an arched carport open on two sides.

#### ARCHITECTURE

One-story bungalow with horizontal wood siding, a partial-width porch beneath a clipped gable supported by stone piers and boxed columns, 6:6 replacement windows, and historic-age rear additions.

## 1. General standards

The proposed project removes the front porch and exterior walls from the building. While the horizontal siding appears original, the porch and fenestration at the front of the house have been previously modified.

#### 3. Roofs

The proposed project removes the clipped front gable, a character-defining feature of the house.

## 4. Exterior walls and trim

The proposed project removes historic-age siding to open the structure to the outdoors.

## 5. Windows, doors, and screens

The proposed project does not replace removed windows, doors, and screens.