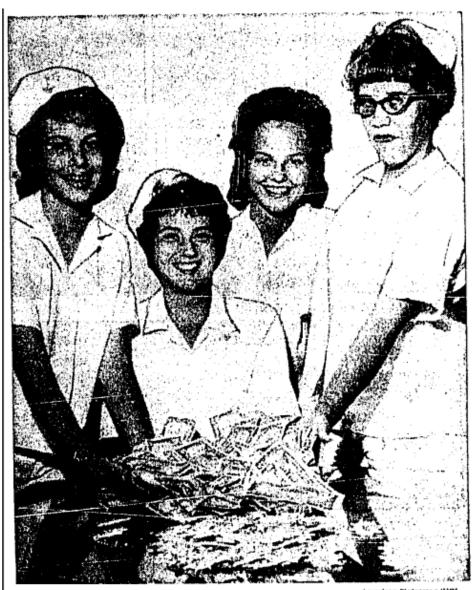

However, on recovery of the car, the \$157 was found still stuffed between the seats. These four Y-Teens, members of the ABC unit at Travis High School, set a new Austin Aqua Festival Skipper Pin sales mark with a single day sales record of \$500. The Y-Teens have been selling the \$1 Skipper Pins all across Austin. The new champions are, left to right, Barbara Stromberg, daughter

of Mr. and Mrs. E. E. Stromberg, 2001 Alameda; Jan Helgren, daughter of Mr. and Mrs. W. L. Helgren, 503 Terrace Drive; Emily Matthews, daughter of Mr. and Mrs. S. B. Matthews, 2213 Rebel Road, and Maurine Key, daughter of Mr. and Mrs. R. F. Key, McKittrick Lane.