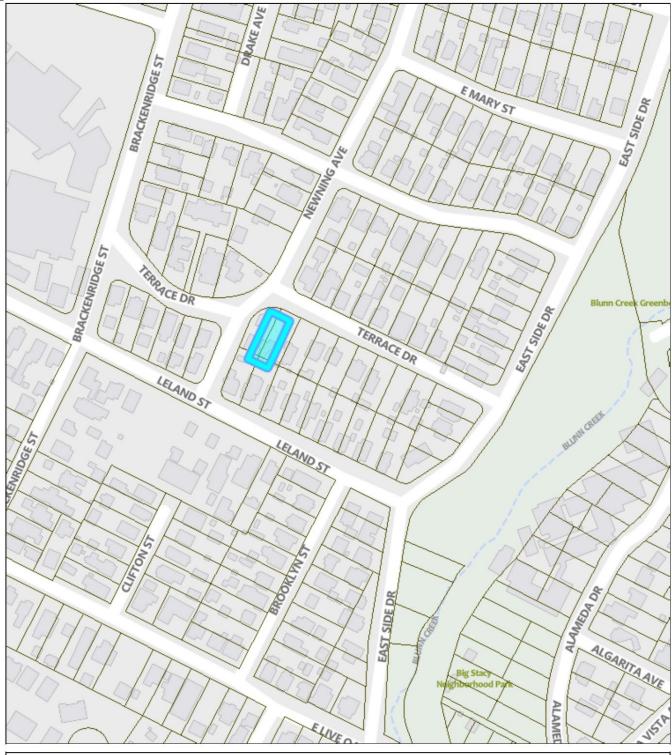

## HR-2023-014850

# TRAVIS HEIGHTS-FAIRVIEW PARK NATIONAL REGISTER HISTORIC DISTRICT 503 TERRACE DRIVE