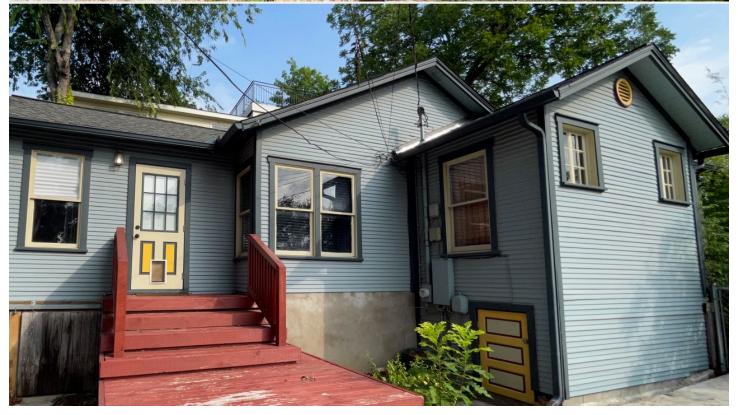

#### ARCHITECTURE

One-story bungalow with horizontal wood siding, a partial-width porch beneath a clipped gable supported by stone piers and boxed columns, 6:6 replacement windows, and historic-age rear additions.

## 1. General standards

The proposed project removes the front porch and exterior walls from the building. While the horizontal siding appears original, the porch and fenestration at the front of the house have been previously modified.

## 4. Exterior walls and trim

The proposed project removes historic-age siding to open the structure to the outdoors.