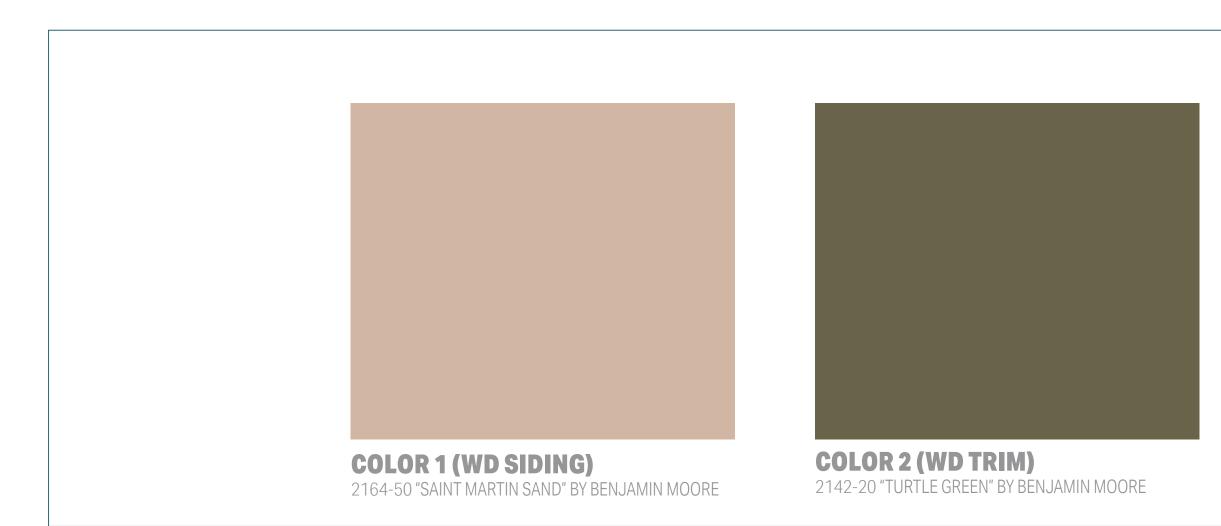

# **EXTERIOR ELEVATIONS**

**WILLIAM PILLOW HOUSE** 1407 W. 9TH STREET | AUSTIN, TX | 78703 AHLC APPLICATION REVIEW - PRESENTATION

03.27.23

**MAIN HOUSE** 

**PRESSLER (EAST) ELEVATIONS** 

**COLOR 1 (WD SIDING)** 2164-50 "SAINT MARTIN SAND" BY BENJAMIN MOORE

**COLOR 2 (WD TRIM)** 2142-20 "TURTLE GREEN" BY BENJAMIN MOORE

COLOR 3 (WD SHUTTERS) 2151-10 "MUSTARD OLIVE" BY BENJAMIN MOORE

**COLOR 4 (METALWORK)** SW 7048 "URBANE BRONZE" BY SHERWIN WILLIAMS

**SEAMED METAL ROOFING** 

## **EXTERIOR PAINT / MATERIALS**

**COLOR 3 (WD SHUTTERS)** 2151-10 "MUSTARD OLIVE" BY BENJAMIN MOORE

**COLOR 4 (METALWORK)** SW 7048 "URBANE BRONZE" BY SHERWIN WILLIAMS

**SEAMED METAL ROOFING** 

WILLIAM PILLOW HOUSE 1407 W. 9TH STREET | AUSTIN, TX | 78703 AHLC APPLICATION REVIEW - PRESENTATION