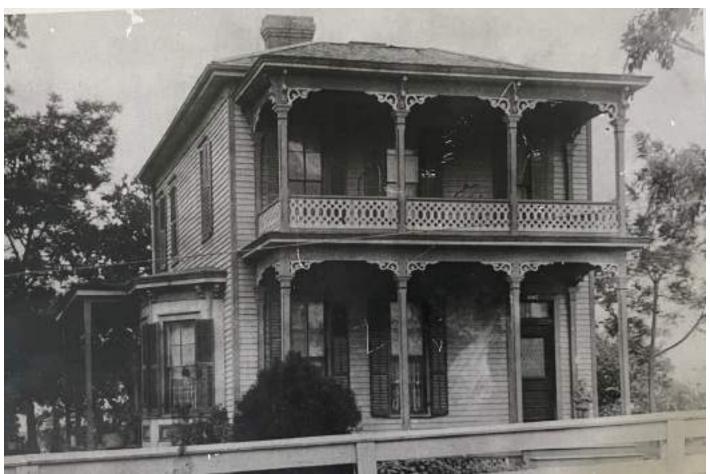

HISTORIC PHOTO - ca. 1910 EARLIEST AVAILABLE NORTH / 9TH STREET FACADE

**4** MAIN HOUSE - SOUTH PROPOSED 1/4" = 1'-0"

**HISTORIC PHOTO - ca. 1910 EARLIEST AVAILABLE** NORTH / 9TH STREET FACADE

**CONTEMPORARY PHOTO - 2023** NE CORNER / INTERSECTION CORNER