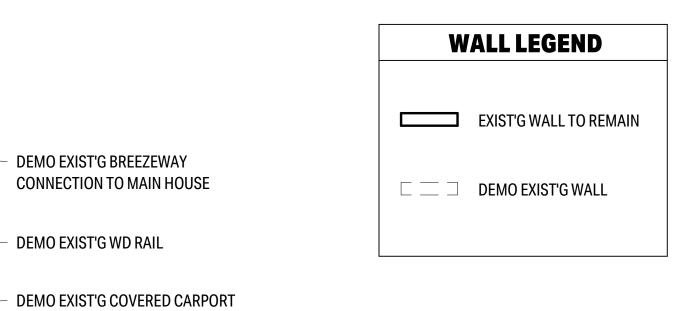

## **EXTERIOR ELEVATIONS**

**CARRIAGE HOUSE** 

**SOUTH + EAST ELEVATIONS** 

EXIST'G STRUCTURE TO REMAIN AS REQ'D

DEMO EXIST'G BREEZEWAY CONNECTION TO CARRIAGE HOUSE

FLOOR PLAN 1 MAIN HOUSE - FIRST FLOOR DEMO 1/4" = 1'-0"

03.27.23

- DEMO EXIST'G DOOR + STAIR TO GRADE

DEMO PORTION OF EXIST'G EXTERIOR
 WALL AS REQ'D @ AREA OF ADDITION
 ONLY - SEE EXTERIOR ELEVATIONS

DEMO EXIST'G STAIR TO GRADE + ROOF ABOVE

WALL LEGEND

EXIST'G WALL TO REMAIN

🗌 🔤 🕘 DEMO EXIST'G WALL

03.27.23

FLOOR PLAN **MAIN HOUSE - SECOND FLOOR DEMO** 1/4" = 1'-0"

DEMO EXIST'G STORAGE AREA - PATCH EXIST'G STRUCTURE TO REMAIN AS REQ'D

DEMO EXIST'G BREEZEWAY CONNECTION TO CARRIAGE HOUSE

03.27.23

- DEMO EXIST'G BREEZEWAY

- DEMO EXIST'G WD RAIL

MATCH EXIST'G CARRIAGE HOUSE UNITS) - PAINT (COLOR 2)