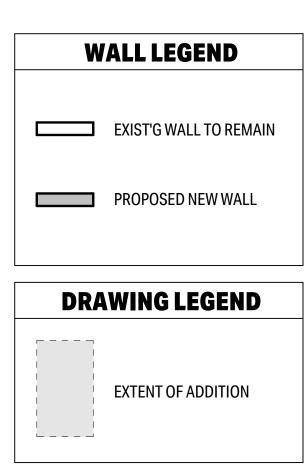

# WALL LEGEND

EXIST'G WALL TO REMAIN

□ □ □ DEMO EXIST'G WALL

DEMO PORTION OF EXIST'G EXTERIOR WALL AS REQ'D @ AREA OF ADDITION ONLY - SEE EXTERIOR ELEVATIONS

- DEMO EXIST'G STAIR TO GRADE + ROOF ABOVE

UP

\_\_\_\_

FLOOR PLAN MAIN HOUSE - SECOND FLOOR PROPOSED 1/4" = 1'-0"

03.27.23

| W                             | ALL LEGEND                                                       |  |  |
|-------------------------------|------------------------------------------------------------------|--|--|
| EPAIR / REHAE<br>ORCH - PAINT | BILITATE WOOD FLOORING @<br>(COLOR 05)<br>EXIST'G WALL TO REMAIN |  |  |
|                               | PROPOSED NEW WALL                                                |  |  |
|                               |                                                                  |  |  |
| DRAWING LEGEND                |                                                                  |  |  |
|                               | EXTENT OF ADDITION                                               |  |  |