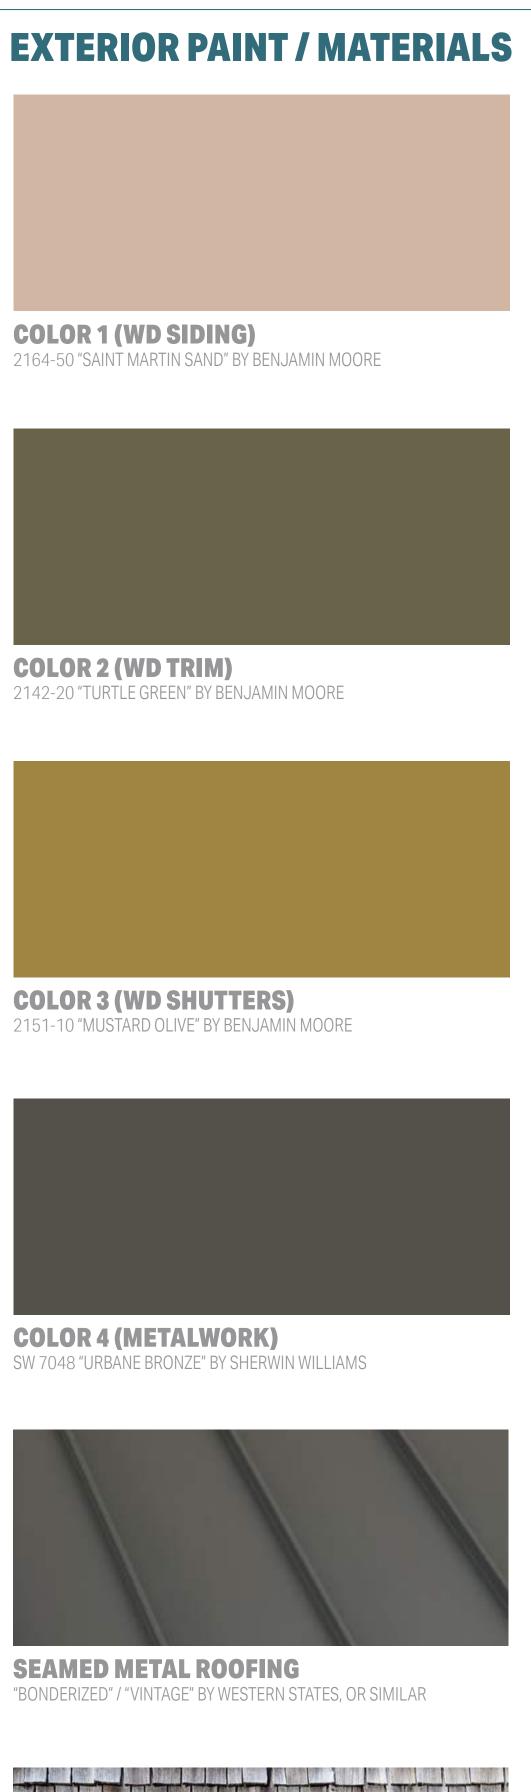

# **EXTERIOR ELEVATIONS**

**WILLIAM PILLOW HOUSE** 1407 W. 9TH STREET | AUSTIN, TX | 78703 AHLC APPLICATION REVIEW - PRESENTATION

03.27.23

**MAIN HOUSE** 

**PRESSLER (EAST) ELEVATIONS** 

**COLOR 1 (WD SIDING)** 2164-50 "SAINT MARTIN SAND" BY BENJAMIN MOORE

**COLOR 2 (WD TRIM)** 2142-20 "TURTLE GREEN" BY BENJAMIN MOORE

COLOR 3 (WD SHUTTERS) 2151-10 "MUSTARD OLIVE" BY BENJAMIN MOORE

**COLOR 4 (METALWORK)** SW 7048 "URBANE BRONZE" BY SHERWIN WILLIAMS

**SEAMED METAL ROOFING** 

## **EXTERIOR PAINT / MATERIALS**

**COLOR 3 (WD SHUTTERS)** 2151-10 "MUSTARD OLIVE" BY BENJAMIN MOORE

**COLOR 4 (METALWORK)** SW 7048 "URBANE BRONZE" BY SHERWIN WILLIAMS

**SEAMED METAL ROOFING** 

WILLIAM PILLOW HOUSE 1407 W. 9TH STREET | AUSTIN, TX | 78703 AHLC APPLICATION REVIEW - PRESENTATION