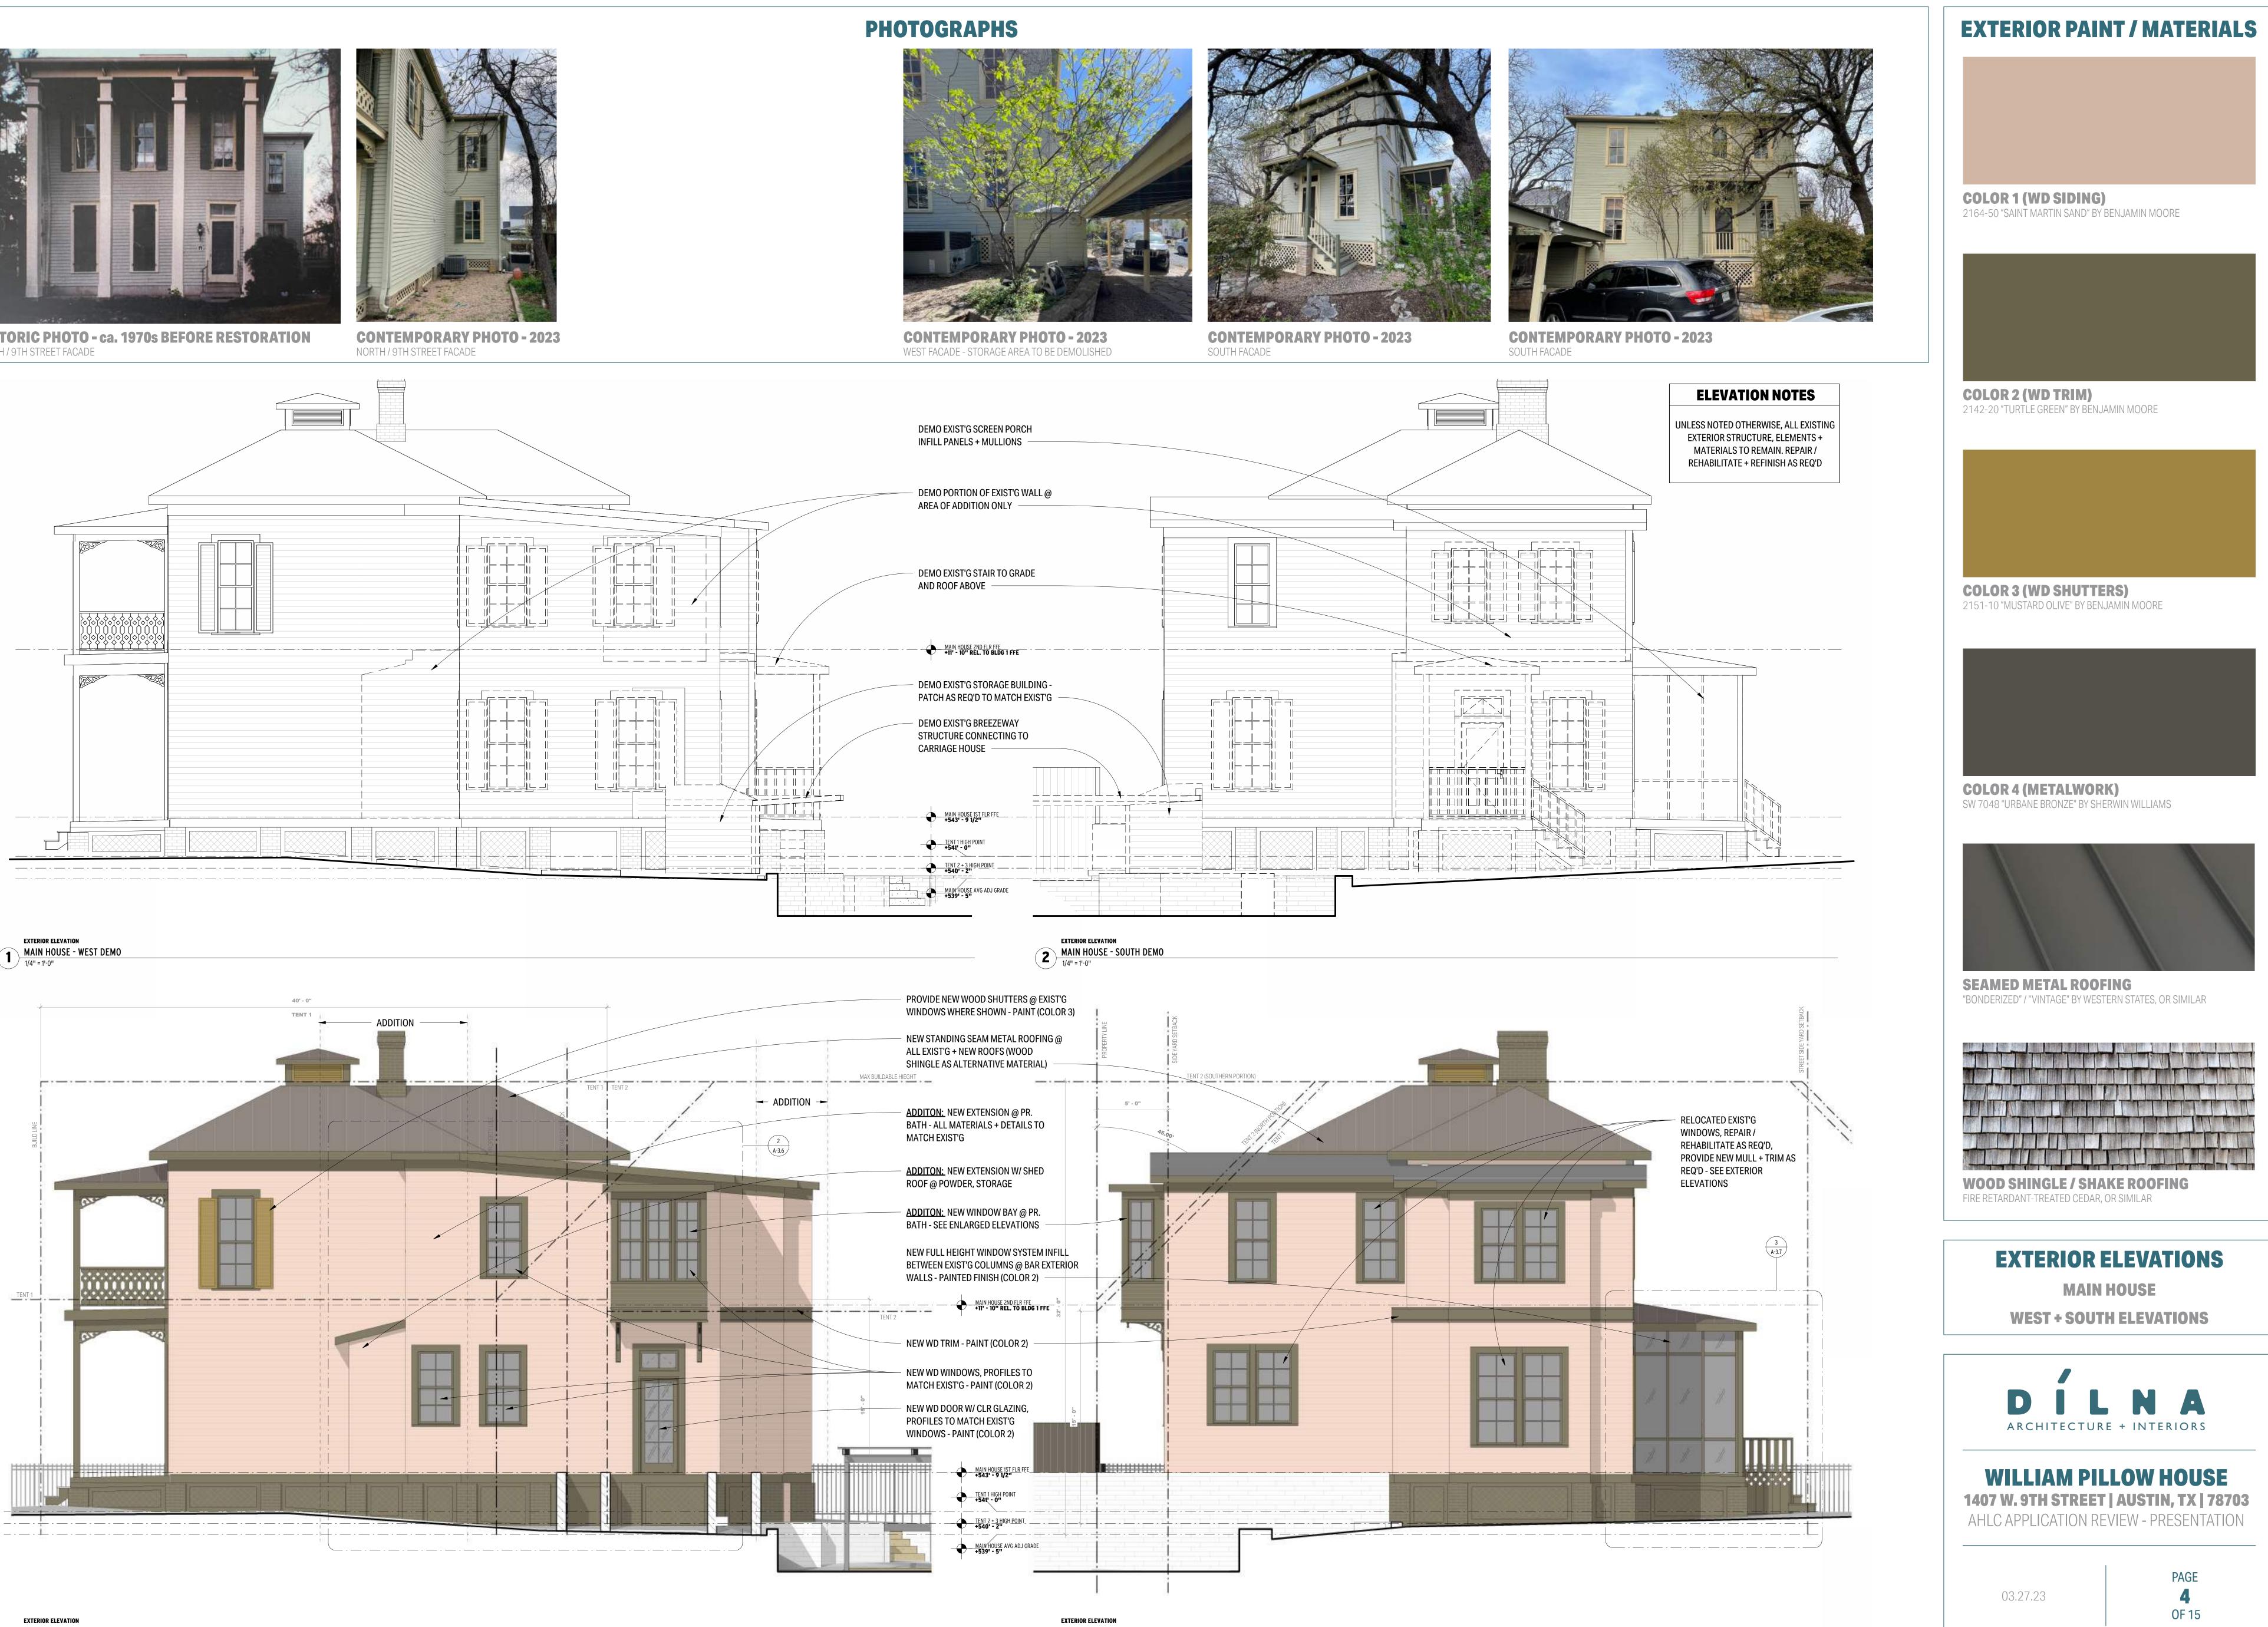

# **EXTERIOR ELEVATIONS**

**WILLIAM PILLOW HOUSE** 1407 W. 9TH STREET | AUSTIN, TX | 78703 AHLC APPLICATION REVIEW - PRESENTATION

03.27.23

**MAIN HOUSE** 

**PRESSLER (EAST) ELEVATIONS** 

**COLOR 1 (WD SIDING)** 2164-50 "SAINT MARTIN SAND" BY BENJAMIN MOORE

**COLOR 2 (WD TRIM)** 2142-20 "TURTLE GREEN" BY BENJAMIN MOORE

COLOR 3 (WD SHUTTERS) 2151-10 "MUSTARD OLIVE" BY BENJAMIN MOORE

**COLOR 4 (METALWORK)** SW 7048 "URBANE BRONZE" BY SHERWIN WILLIAMS

**SEAMED METAL ROOFING** 

03.27.23

OF 15

**WOOD SHINGLE / SHAKE ROOFING** FIRE RETARDANT-TREATED CEDAR, OR SIMILAR

"BONDERIZED" / "VINTAGE" BY WESTERN STATES, OR SIMILAR

EXTERIOR ELEVATION (ENLARGED)
MAIN HOUSE - BAR EAST
3/4" = 1'-0"

## **EXTERIOR PAINT / MATERIALS**

**COLOR 3 (WD SHUTTERS)** 2151-10 "MUSTARD OLIVE" BY BENJAMIN MOORE

**COLOR 4 (METALWORK)** SW 7048 "URBANE BRONZE" BY SHERWIN WILLIAMS

**SEAMED METAL ROOFING** 

WILLIAM PILLOW HOUSE 1407 W. 9TH STREET | AUSTIN, TX | 78703 AHLC APPLICATION REVIEW - PRESENTATION