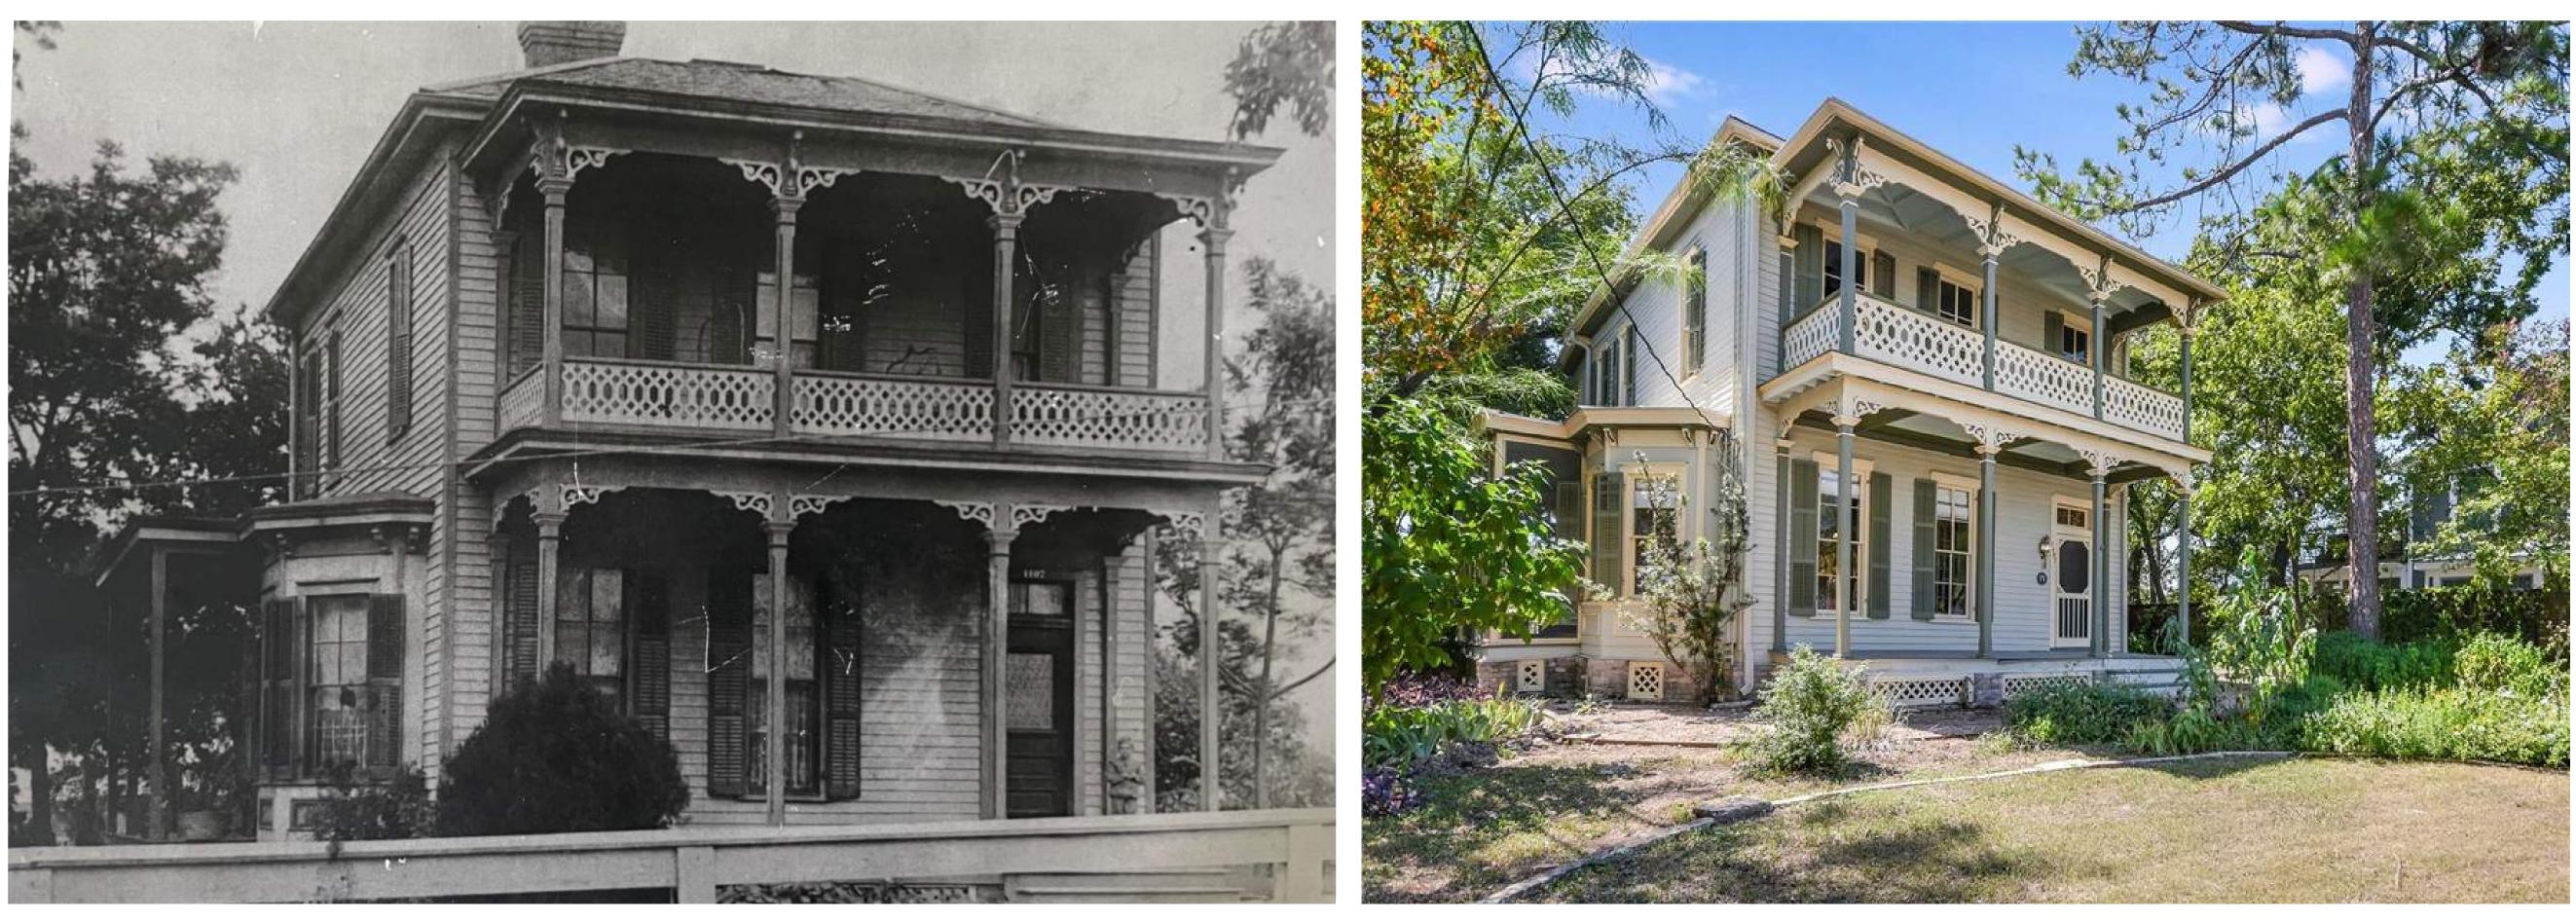

HISTORIC PHOTO - ca. 1910 EARLIEST AVAILABLE NORTH / 9TH STREET FACADE

# AHLC APPLICATION REVIEW - PRESENTATION

**CONTEMPORARY PHOTO - 2023** NORTH / 9TH STREET FACADE

**HISTORIC PHOTO - ca. 1910 EARLIEST AVAILABLE** 

**HISTORIC PHOTO - ca. 1970s BEFORE RESTORATION** NORTH / 9TH STREET FACADE

**4** MAIN HOUSE - SOUTH PROPOSED 1/4" = 1'-0"

**HISTORIC PHOTO - ca. 1910 EARLIEST AVAILABLE** NORTH / 9TH STREET FACADE

**CONTEMPORARY PHOTO - 2023** NE CORNER / INTERSECTION CORNER