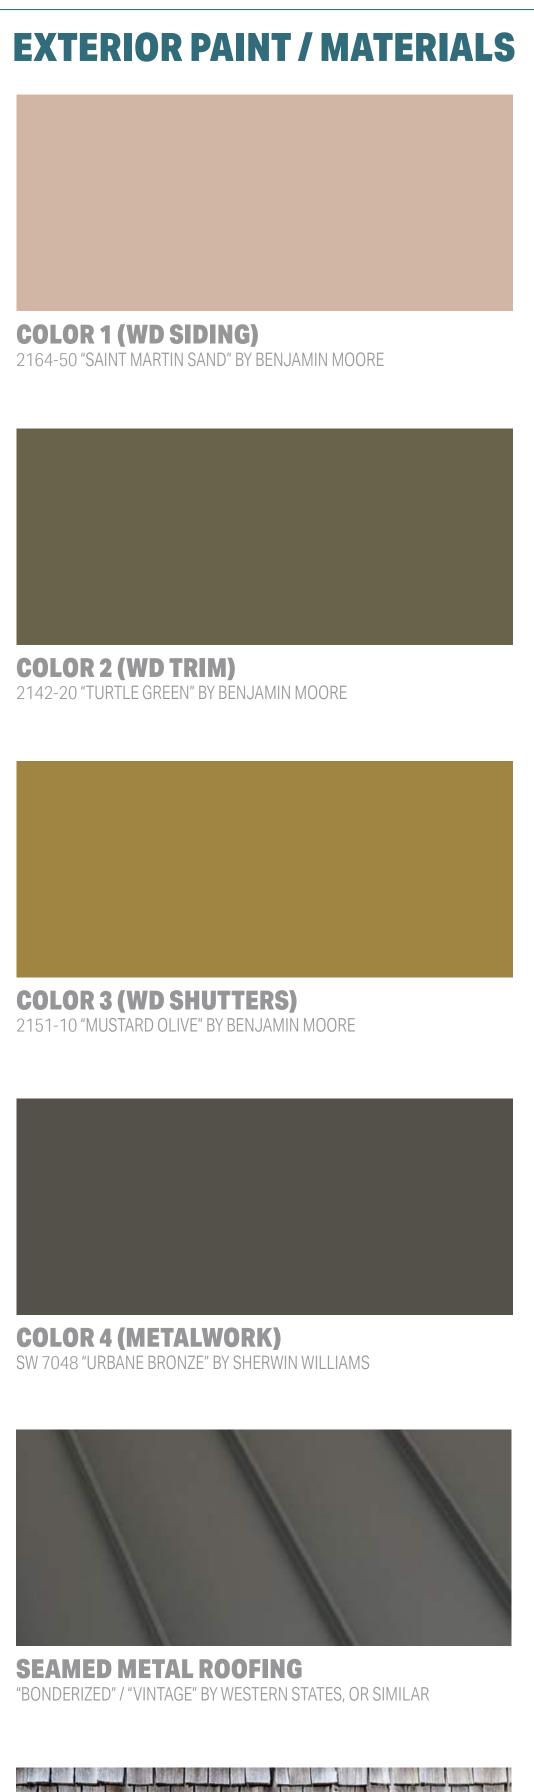

# **EXTERIOR ELEVATIONS**

**WILLIAM PILLOW HOUSE** 1407 W. 9TH STREET | AUSTIN, TX | 78703 AHLC APPLICATION REVIEW - PRESENTATION

03.27.23

**MAIN HOUSE** 

**PRESSLER (EAST) ELEVATIONS** 

**COLOR 1 (WD SIDING)** 2164-50 "SAINT MARTIN SAND" BY BENJAMIN MOORE

**COLOR 2 (WD TRIM)** 2142-20 "TURTLE GREEN" BY BENJAMIN MOORE

COLOR 3 (WD SHUTTERS) 2151-10 "MUSTARD OLIVE" BY BENJAMIN MOORE

**COLOR 4 (METALWORK)** SW 7048 "URBANE BRONZE" BY SHERWIN WILLIAMS

**SEAMED METAL ROOFING** 

## **EXTERIOR PAINT / MATERIALS**

**COLOR 3 (WD SHUTTERS)** 2151-10 "MUSTARD OLIVE" BY BENJAMIN MOORE

**COLOR 4 (METALWORK)** SW 7048 "URBANE BRONZE" BY SHERWIN WILLIAMS

**SEAMED METAL ROOFING** 

WILLIAM PILLOW HOUSE 1407 W. 9TH STREET | AUSTIN, TX | 78703 AHLC APPLICATION REVIEW - PRESENTATION