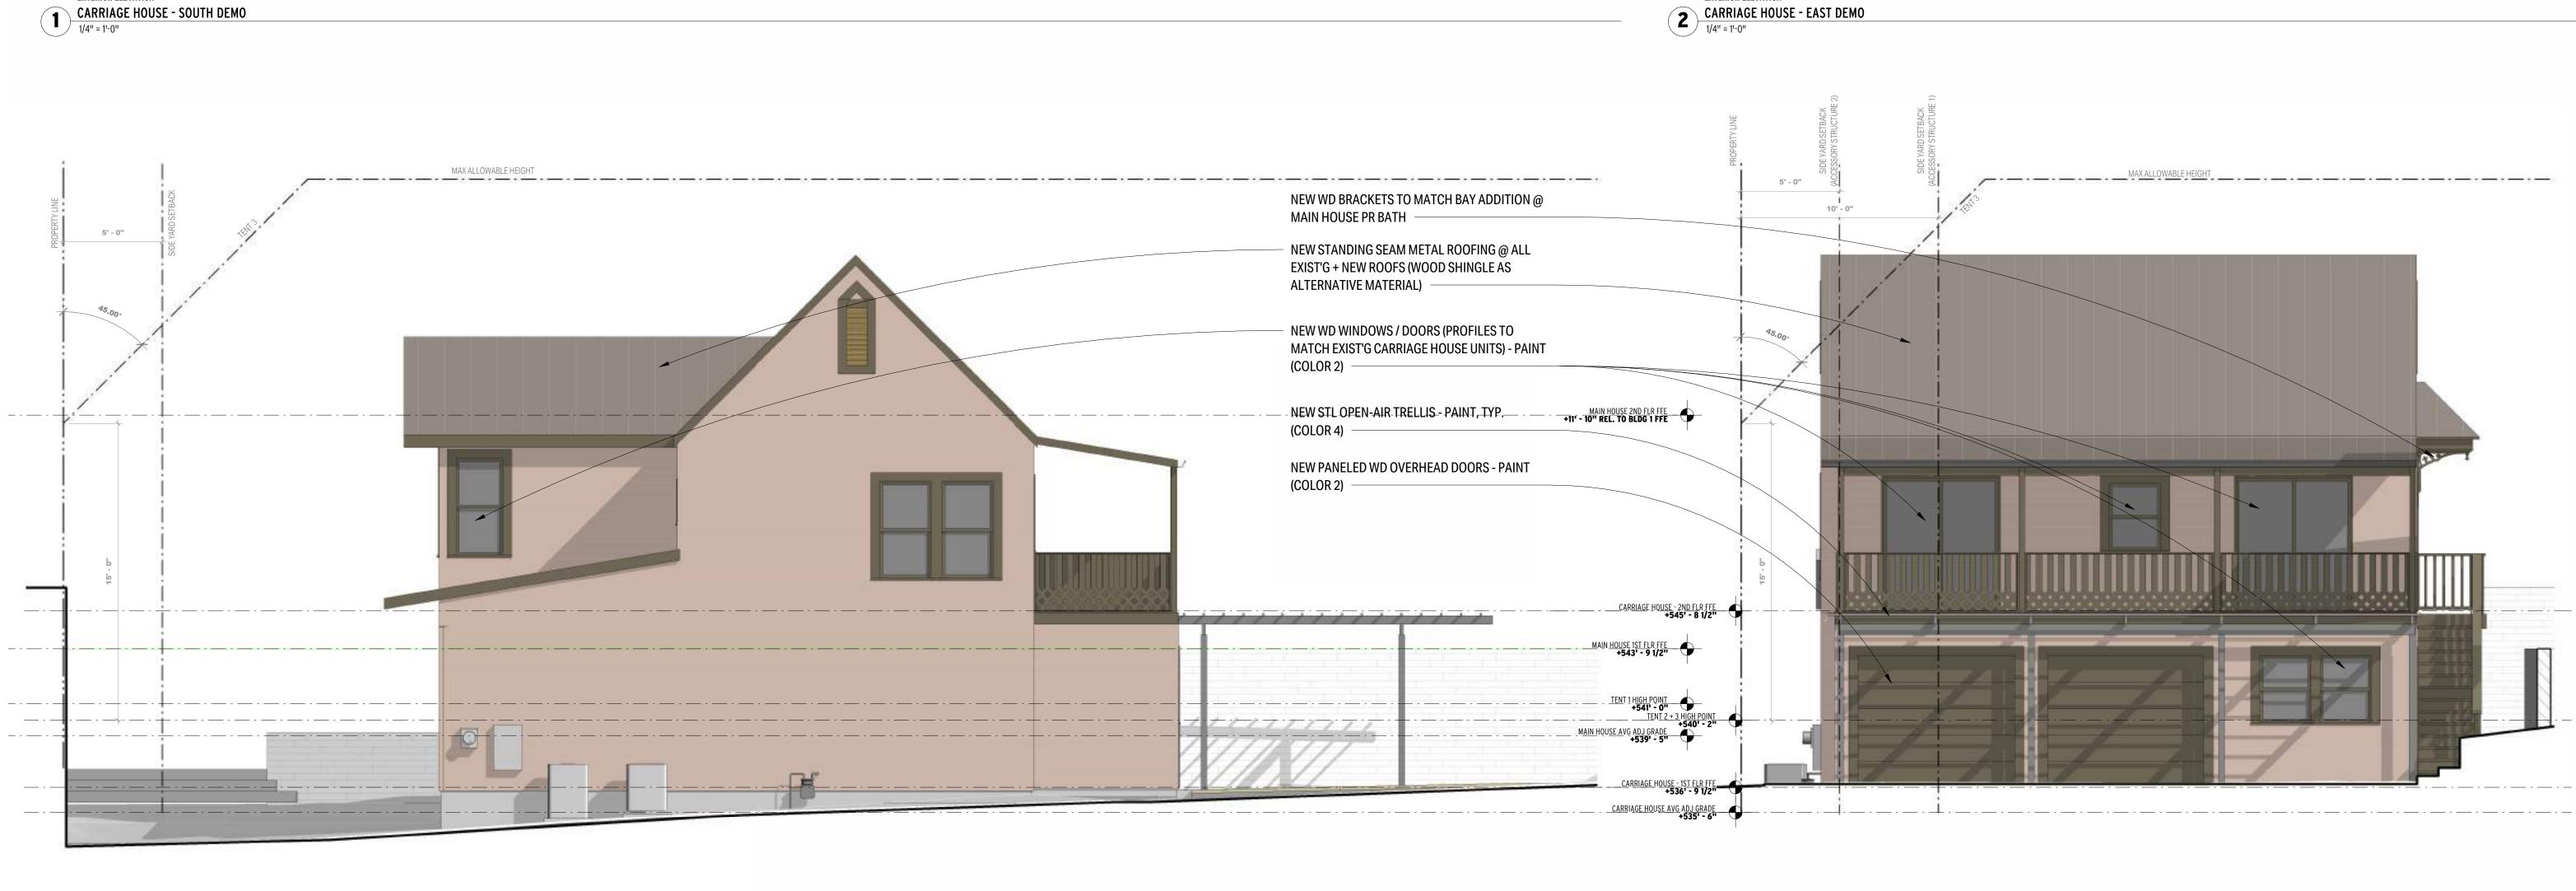

## **PHOTOGRAPHS**

**CONTEMPORARY PHOTO - 2023** CARPORT + BREEZEWAY TO BE DEMOLISHED

> EXTERIOR ELEVATION **CARRIAGE HOUSE - EAST DEMO** 1/4" = 1'-0"

**WOOD SHINGLE / SHAKE ROOFING** FIRE RETARDANT-TREATED CEDAR, OR SIMILAR

## **EXTERIOR ELEVATIONS**

**CARRIAGE HOUSE** 

**SOUTH + EAST ELEVATIONS** 

EXIST'G STRUCTURE TO REMAIN AS REQ'D

DEMO EXIST'G BREEZEWAY CONNECTION TO CARRIAGE HOUSE

FLOOR PLAN 1 MAIN HOUSE - FIRST FLOOR DEMO 1/4" = 1'-0"

**CARRIAGE HOUSE - FIRST FLOOR PROPOSED** 1/4" = 1'-0"

AHLC APPLICATION REVIEW - PRESENTATION

03.27.23

- DEMO EXIST'G COVERED CARPORT

- DEMO PORTION OF EXIST'G EXTERIOR WALL AS REQ'D FOR NEW DOOR

> NEW WD WINDOWS / DOORS (PROFILES TO MATCH EXIST'G CARRIAGE HOUSE UNITS) - PAINT (COLOR 2)

- NEW STL OPEN-AIR TRELLIS - PAINT, TYP. (COLOR 4)

> - NEW PANELED WD OVERHEAD DOORS - PAINT (COLOR 2)

- ADDITION: PROVIDE NEW EXTENSION TO INFILL PORTION OF BALCONY ABOVE

WALL LEGEND

EXIST'G WALL TO REMAIN