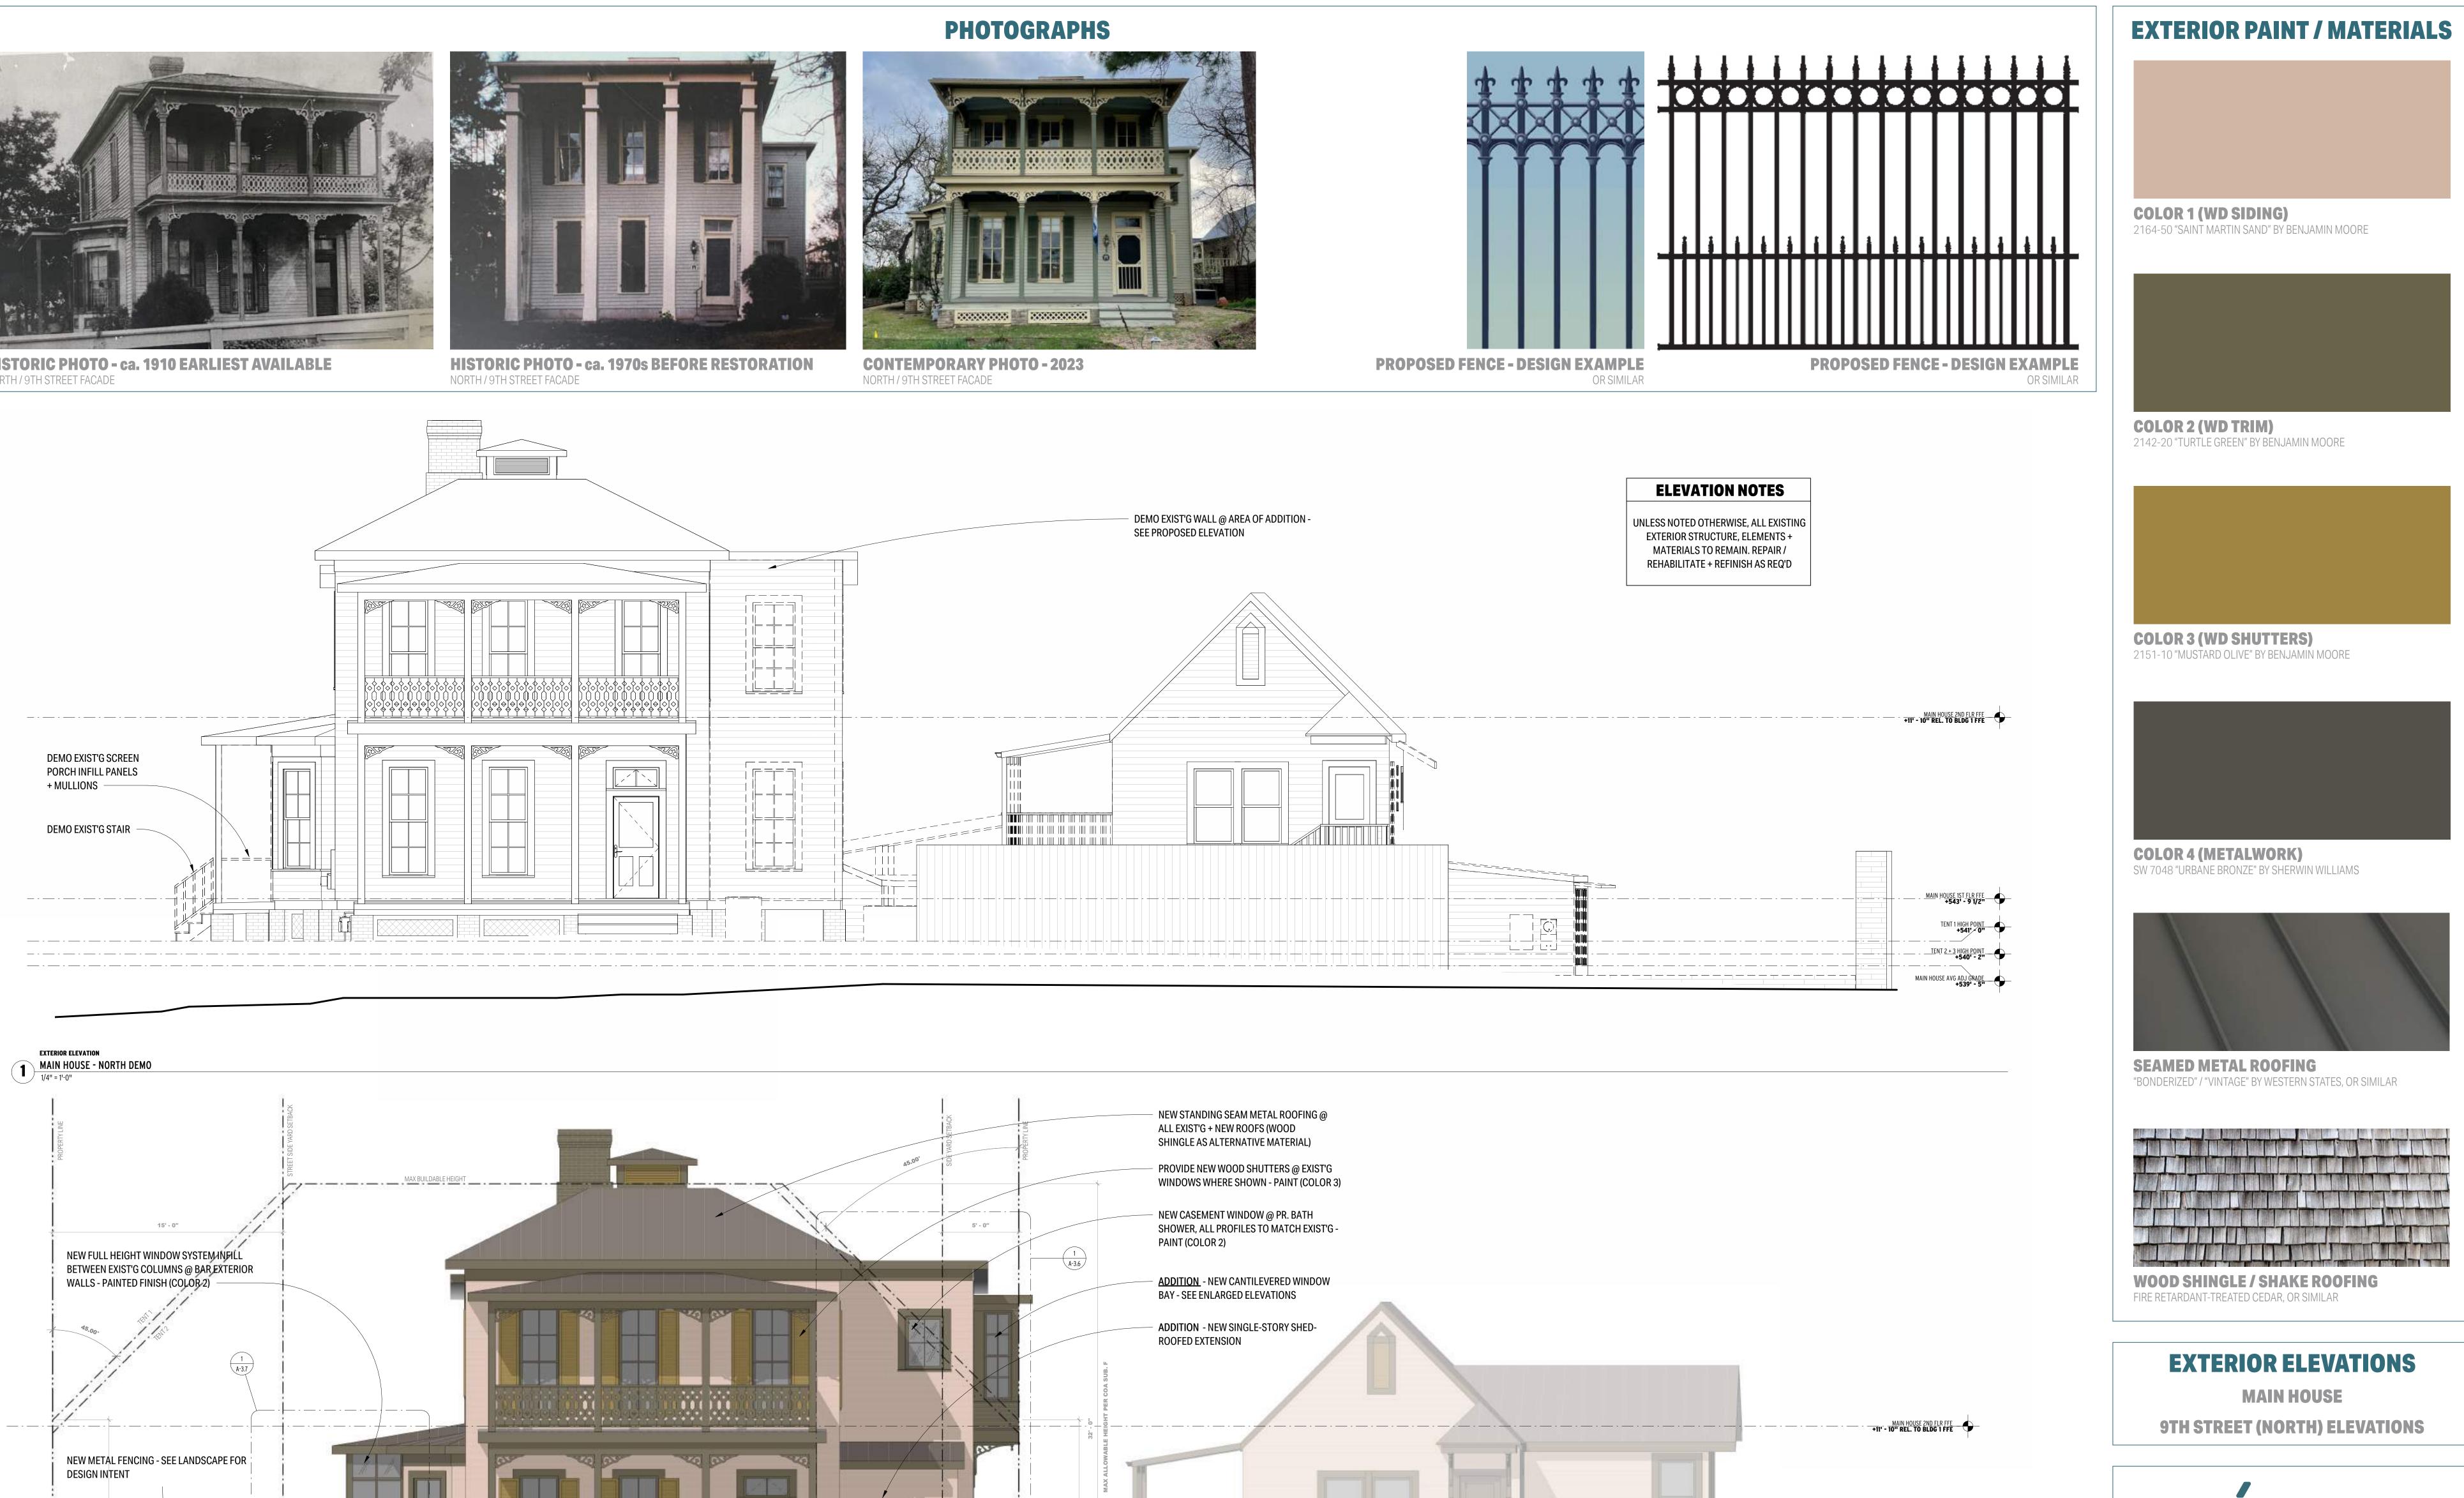

HISTORIC PHOTO - ca. 1910 EARLIEST AVAILABLE NORTH / 9TH STREET FACADE

## **PHOTOGRAPHS**

**CONTEMPORARY PHOTO - 2023** SOUTH FACADE

**PROPOSED FENCE - DESIGN EXAMPLE** 

|                 | 1005 | 1.0 |
|-----------------|------|-----|
| <b>HINGE ST</b> | 11   | 100 |
|                 |      | 111 |
| 1997            | -    | -   |
|                 |      | 4   |
|                 |      |     |

# **EXTERIOR ELEVATIONS**

**WILLIAM PILLOW HOUSE** 1407 W. 9TH STREET | AUSTIN, TX | 78703 AHLC APPLICATION REVIEW - PRESENTATION

03.27.23

**MAIN HOUSE** 

**PRESSLER (EAST) ELEVATIONS** 

**COLOR 1 (WD SIDING)** 2164-50 "SAINT MARTIN SAND" BY BENJAMIN MOORE

## **EXTERIOR PAINT / MATERIALS**

**COLOR 3 (WD SHUTTERS)** 2151-10 "MUSTARD OLIVE" BY BENJAMIN MOORE

**COLOR 4 (METALWORK)** SW 7048 "URBANE BRONZE" BY SHERWIN WILLIAMS

**SEAMED METAL ROOFING** 

WILLIAM PILLOW HOUSE 1407 W. 9TH STREET | AUSTIN, TX | 78703 AHLC APPLICATION REVIEW - PRESENTATION

## **PHOTOGRAPHS**

**CONTEMPORARY PHOTO - 2023** NORTH FACADE

**CONTEMPORARY PHOTO - 2023** WEST FACADE

**WOOD SHINGLE / SHAKE ROOFING** FIRE RETARDANT-TREATED CEDAR, OR SIMILAR

**WILLIAM PILLOW HOUSE** 1407 W. 9TH STREET | AUSTIN, TX | 78703 AHLC APPLICATION REVIEW - PRESENTATION