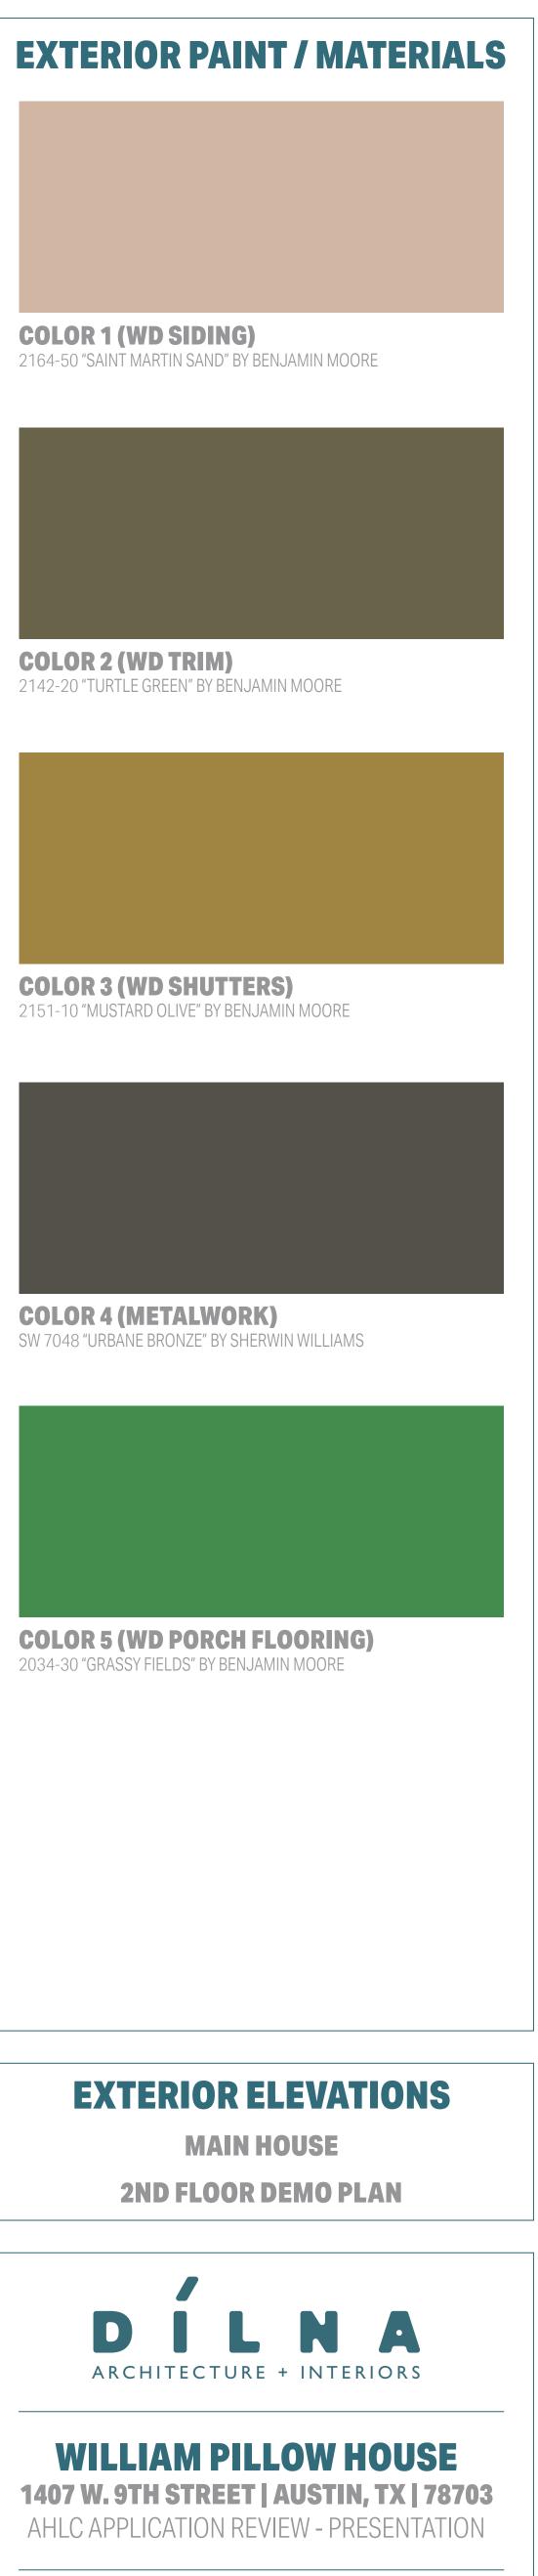

# **EXTERIOR ELEVATIONS**

**WILLIAM PILLOW HOUSE** 1407 W. 9TH STREET | AUSTIN, TX | 78703 AHLC APPLICATION REVIEW - PRESENTATION

03.27.23

**MAIN HOUSE** 

**PRESSLER (EAST) ELEVATIONS** 

**COLOR 1 (WD SIDING)** 2164-50 "SAINT MARTIN SAND" BY BENJAMIN MOORE

**COLOR 2 (WD TRIM)** 2142-20 "TURTLE GREEN" BY BENJAMIN MOORE

COLOR 3 (WD SHUTTERS) 2151-10 "MUSTARD OLIVE" BY BENJAMIN MOORE

**COLOR 4 (METALWORK)** SW 7048 "URBANE BRONZE" BY SHERWIN WILLIAMS

**SEAMED METAL ROOFING** 

## **EXTERIOR PAINT / MATERIALS**

**COLOR 3 (WD SHUTTERS)** 2151-10 "MUSTARD OLIVE" BY BENJAMIN MOORE

**COLOR 4 (METALWORK)** SW 7048 "URBANE BRONZE" BY SHERWIN WILLIAMS

**SEAMED METAL ROOFING** 

WILLIAM PILLOW HOUSE 1407 W. 9TH STREET | AUSTIN, TX | 78703 AHLC APPLICATION REVIEW - PRESENTATION