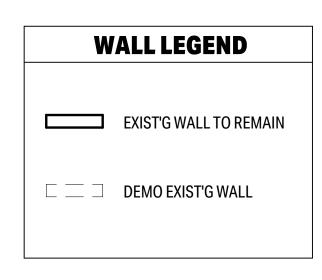

03.27.23

- DEMO EXIST'G DOOR + STAIR TO GRADE

DEMO PORTION OF EXIST'G EXTERIOR
 WALL AS REQ'D @ AREA OF ADDITION
 ONLY - SEE EXTERIOR ELEVATIONS

DEMO EXIST'G STAIR TO GRADE + ROOF ABOVE

WALL LEGEND

EXIST'G WALL TO REMAIN

🗌 🔤 🕘 DEMO EXIST'G WALL

03.27.23

FLOOR PLAN **MAIN HOUSE - SECOND FLOOR DEMO** 1/4" = 1'-0"

DEMO EXIST'G STORAGE AREA - PATCH EXIST'G STRUCTURE TO REMAIN AS REQ'D

DEMO EXIST'G BREEZEWAY CONNECTION TO CARRIAGE HOUSE

# WALL LEGEND

EXIST'G WALL TO REMAIN

□ □ □ DEMO EXIST'G WALL

DEMO PORTION OF EXIST'G EXTERIOR WALL AS REQ'D @ AREA OF ADDITION ONLY - SEE EXTERIOR ELEVATIONS

- DEMO EXIST'G STAIR TO GRADE + ROOF ABOVE

UP

\_\_\_\_