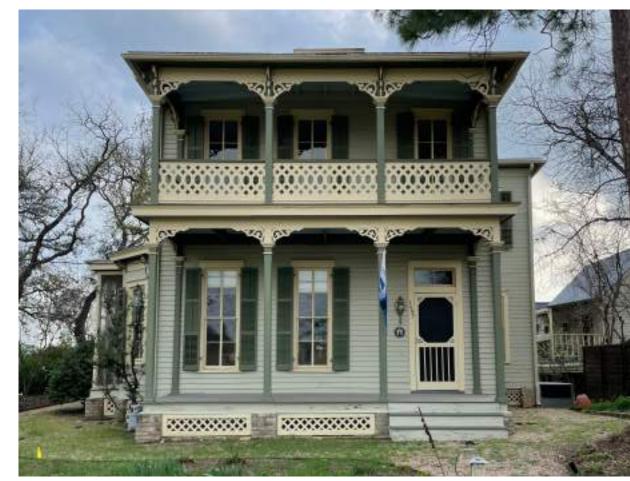

## **PHOTOGRAPHS**

**CONTEMPORARY PHOTO - 2023** SOUTH FACADE

**PROPOSED FENCE - DESIGN EXAMPLE** 

|                 | 1005 | 1.0 |
|-----------------|------|-----|
| <b>HINGE ST</b> | 11   | 100 |
|                 |      | 111 |
| 1997            | -    | -   |
|                 |      | 4   |
|                 |      |     |

## **PHOTOGRAPHS**

**CONTEMPORARY PHOTO - 2023** NORTH FACADE

**CONTEMPORARY PHOTO - 2023** WEST FACADE

**WOOD SHINGLE / SHAKE ROOFING** FIRE RETARDANT-TREATED CEDAR, OR SIMILAR

**WILLIAM PILLOW HOUSE** 1407 W. 9TH STREET | AUSTIN, TX | 78703 AHLC APPLICATION REVIEW - PRESENTATION