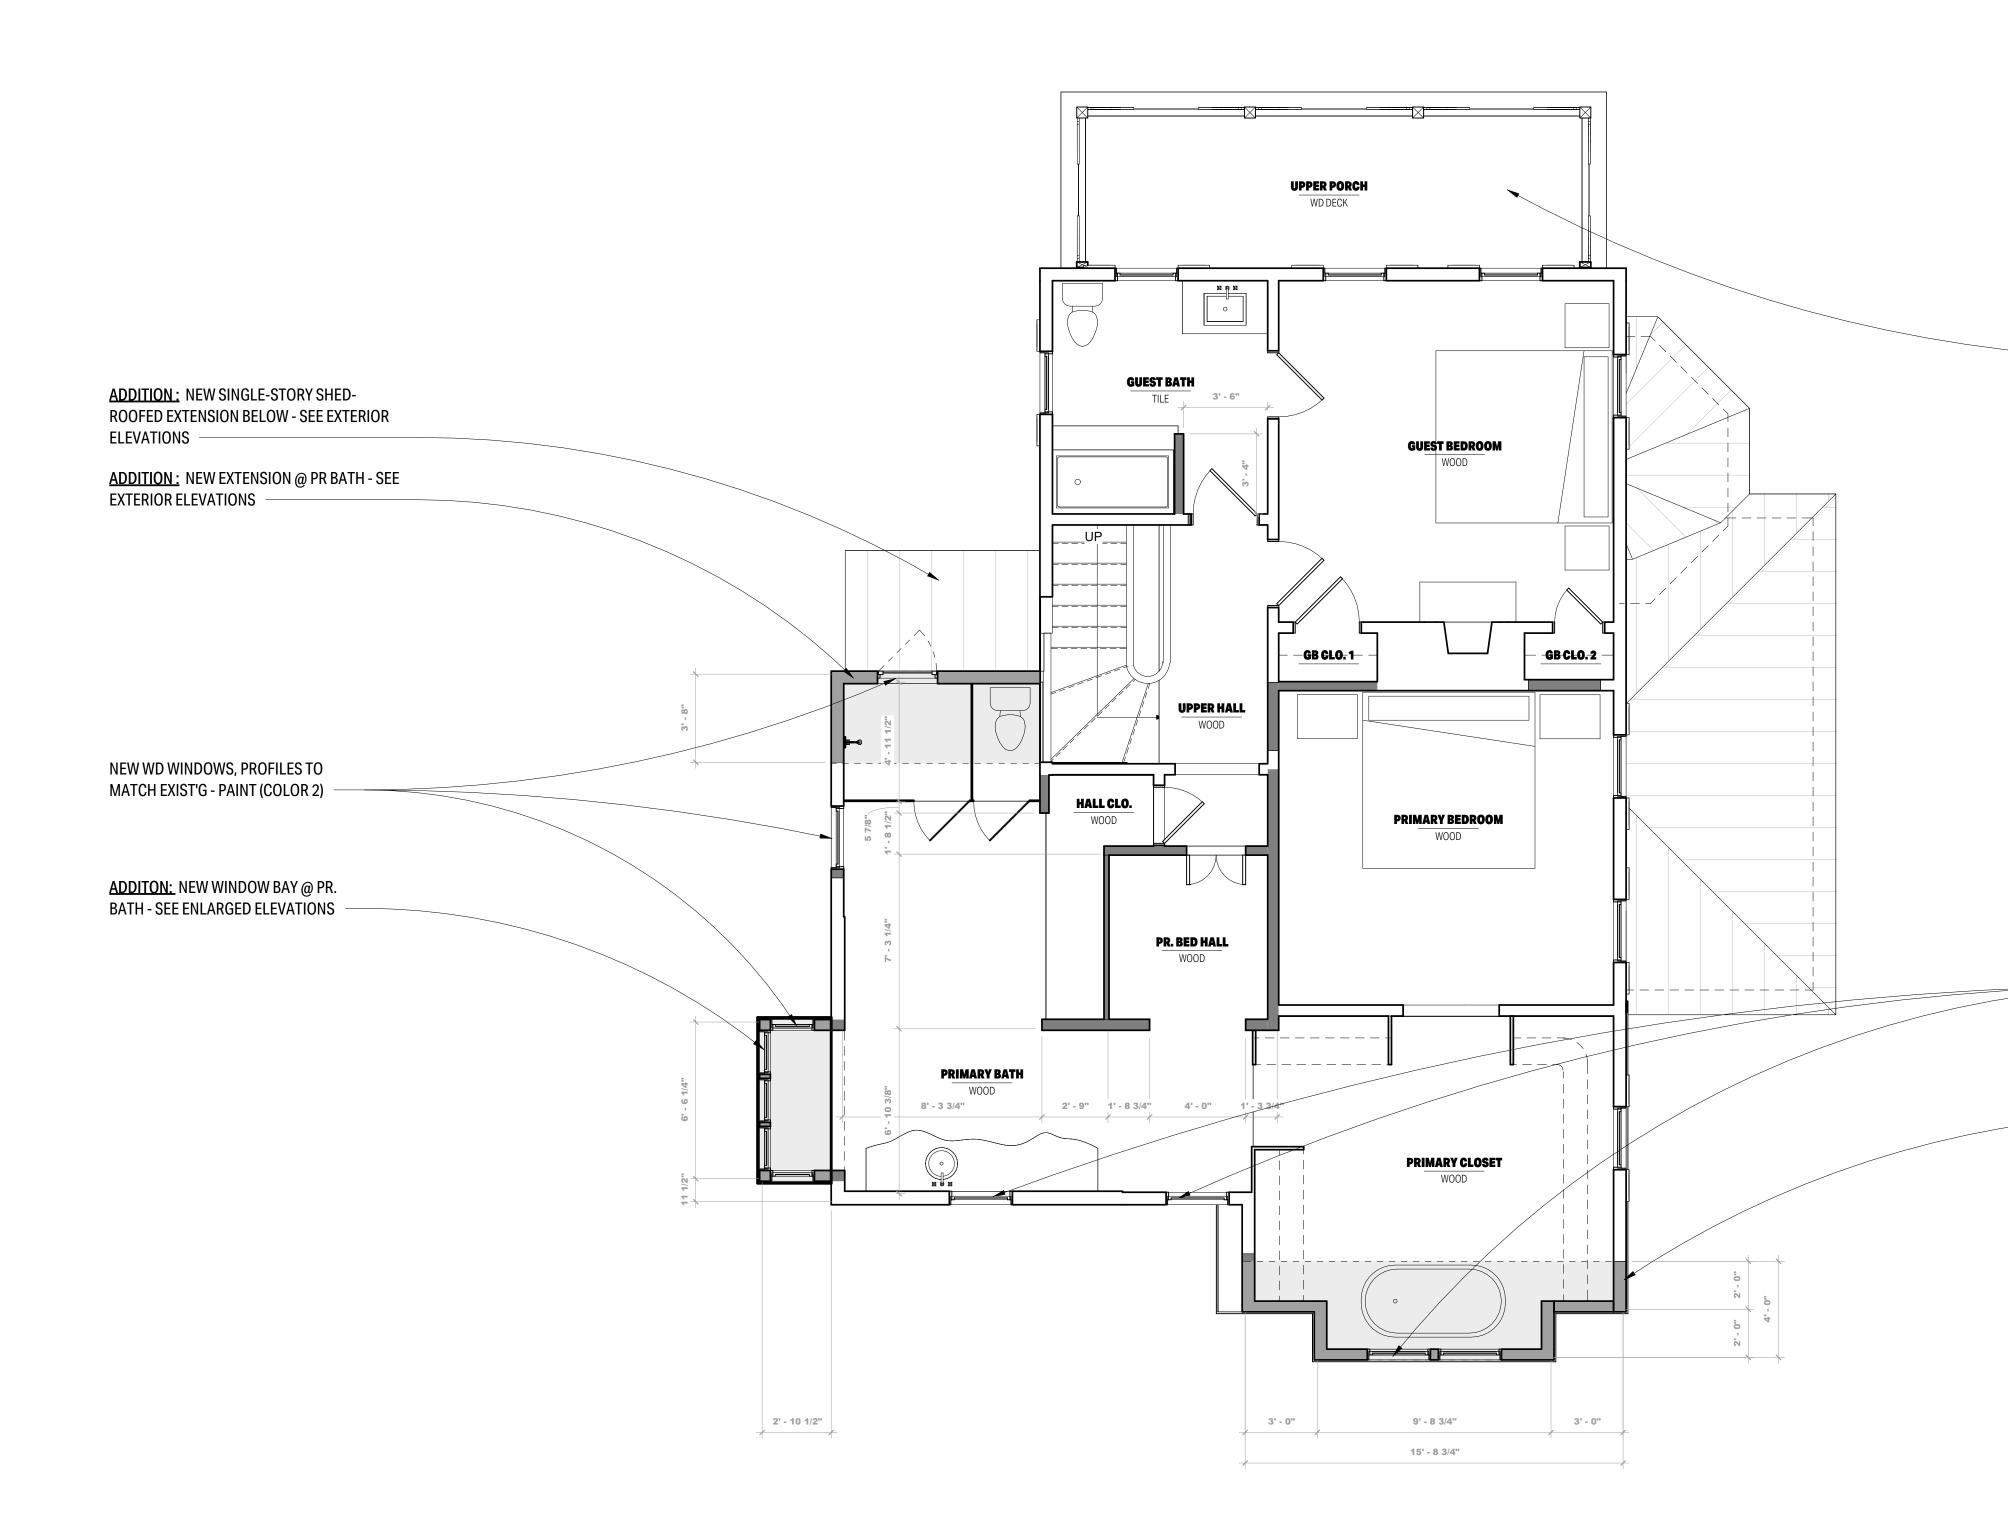

# WALL LEGEND

EXIST'G WALL TO REMAIN

□ □ □ DEMO EXIST'G WALL

DEMO PORTION OF EXIST'G EXTERIOR WALL AS REQ'D @ AREA OF ADDITION ONLY - SEE EXTERIOR ELEVATIONS

- DEMO EXIST'G STAIR TO GRADE + ROOF ABOVE

UP

\_\_\_\_

FLOOR PLAN MAIN HOUSE - SECOND FLOOR PROPOSED 1/4" = 1'-0"

03.27.23

| W                             | ALL LEGEND                                                       |  |  |
|-------------------------------|------------------------------------------------------------------|--|--|
| EPAIR / REHAE<br>ORCH - PAINT | BILITATE WOOD FLOORING @<br>(COLOR 05)<br>EXIST'G WALL TO REMAIN |  |  |
|                               | PROPOSED NEW WALL                                                |  |  |
|                               |                                                                  |  |  |
| DRAWING LEGEND                |                                                                  |  |  |
|                               | EXTENT OF ADDITION                                               |  |  |

RELOCATED EXIST'G WINDOWS, REPAIR / REHABILITATE AS REQ'D, PROVIDE NEW MULL + TRIM AS REQ'D - SEE EXTERIOR ELEVATIONS

 <u>ADDITION:</u> NEW 2-STORY EXTENSION @
 LOUNDE / PR. BED - ALL MATERIALS + DETAILS TO MATCH EXIST'G, SEE EXTERIOR ELEVATIONS