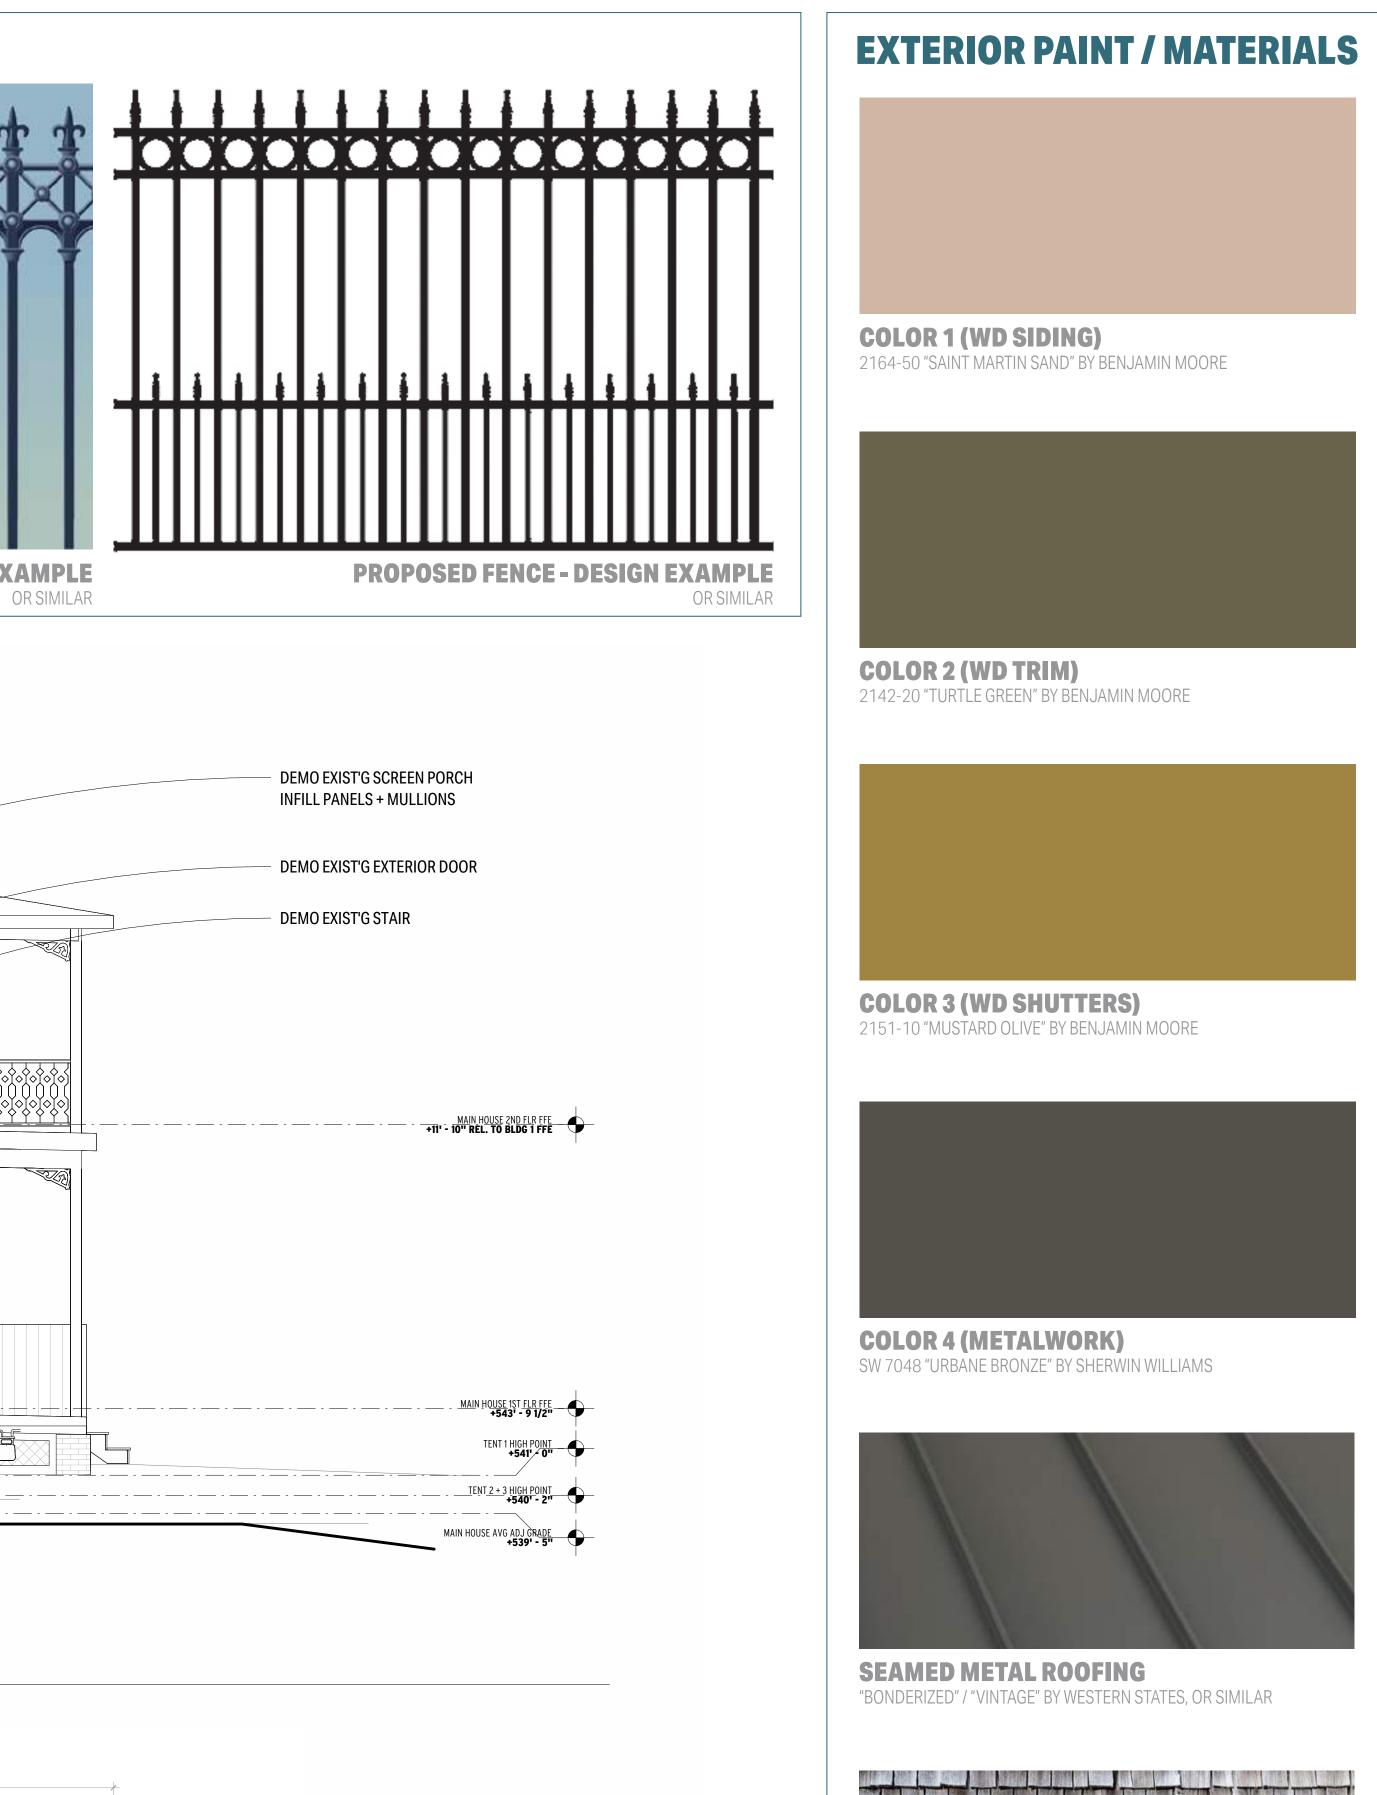

## **PHOTOGRAPHS**

**CONTEMPORARY PHOTO - 2023** SOUTH FACADE

**PROPOSED FENCE - DESIGN EXAMPLE** 

|                 | 1005 | 1.0 |
|-----------------|------|-----|
| <b>HINGE ST</b> | 11   | 100 |
|                 |      | 111 |
| 1997            | -    | -   |
|                 |      | 4   |
|                 |      |     |

**WOOD SHINGLE / SHAKE ROOFING** FIRE RETARDANT-TREATED CEDAR, OR SIMILAR

# **EXTERIOR ELEVATIONS**

**WILLIAM PILLOW HOUSE** 1407 W. 9TH STREET | AUSTIN, TX | 78703 AHLC APPLICATION REVIEW - PRESENTATION

03.27.23

**MAIN HOUSE** 

**PRESSLER (EAST) ELEVATIONS** 

**COLOR 1 (WD SIDING)** 2164-50 "SAINT MARTIN SAND" BY BENJAMIN MOORE

**COLOR 2 (WD TRIM)** 2142-20 "TURTLE GREEN" BY BENJAMIN MOORE

COLOR 3 (WD SHUTTERS) 2151-10 "MUSTARD OLIVE" BY BENJAMIN MOORE

**COLOR 4 (METALWORK)** SW 7048 "URBANE BRONZE" BY SHERWIN WILLIAMS

**SEAMED METAL ROOFING** 

03.27.23

OF 15

**WOOD SHINGLE / SHAKE ROOFING** FIRE RETARDANT-TREATED CEDAR, OR SIMILAR

"BONDERIZED" / "VINTAGE" BY WESTERN STATES, OR SIMILAR

EXTERIOR ELEVATION (ENLARGED)
MAIN HOUSE - BAR EAST
3/4" = 1'-0"

## **EXTERIOR PAINT / MATERIALS**

**COLOR 3 (WD SHUTTERS)** 2151-10 "MUSTARD OLIVE" BY BENJAMIN MOORE

**COLOR 4 (METALWORK)** SW 7048 "URBANE BRONZE" BY SHERWIN WILLIAMS

**SEAMED METAL ROOFING** 

WILLIAM PILLOW HOUSE 1407 W. 9TH STREET | AUSTIN, TX | 78703 AHLC APPLICATION REVIEW - PRESENTATION

03.27.23

"BONDERIZED" / "VINTAGE" BY WESTERN STATES, OR SIMILAR

WOOD SHINGLE / SHAKE ROOFING FIRE RETARDANT-TREATED CEDAR, OR SIMILAR