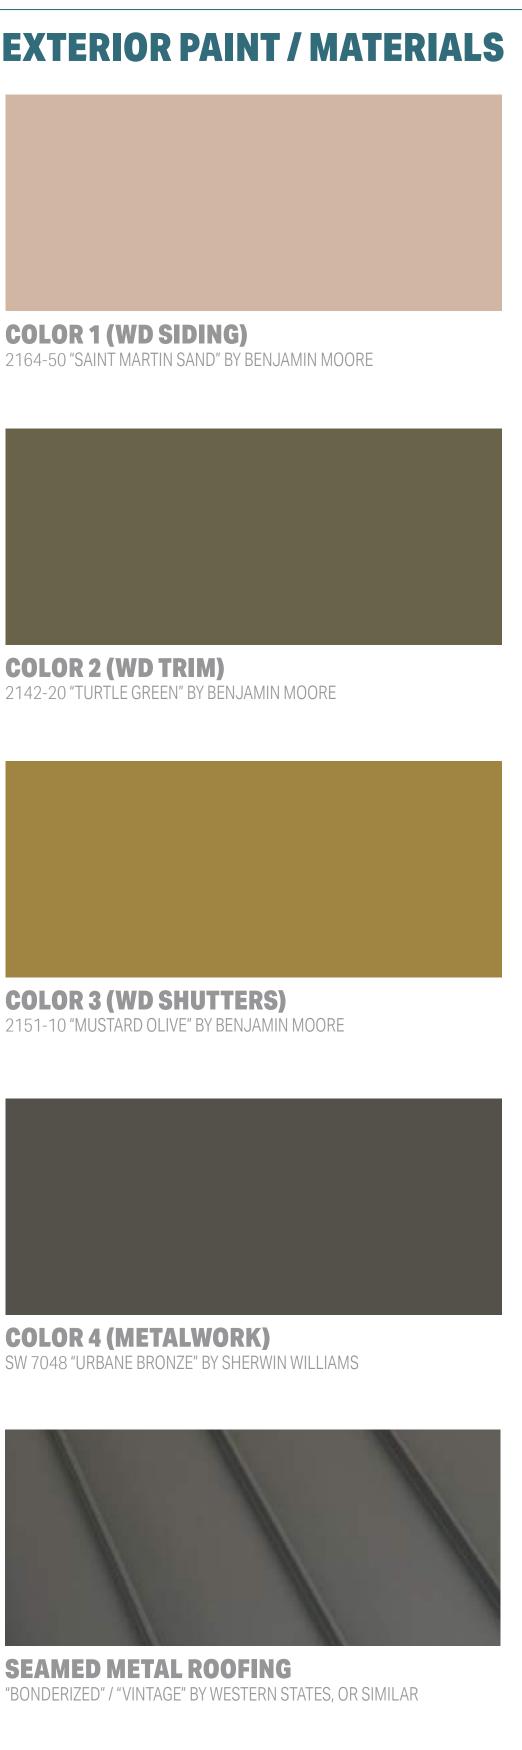

# **EXTERIOR ELEVATIONS**

**WILLIAM PILLOW HOUSE** 1407 W. 9TH STREET | AUSTIN, TX | 78703 AHLC APPLICATION REVIEW - PRESENTATION

03.27.23

**MAIN HOUSE** 

**PRESSLER (EAST) ELEVATIONS** 

**COLOR 1 (WD SIDING)** 2164-50 "SAINT MARTIN SAND" BY BENJAMIN MOORE

**COLOR 2 (WD TRIM)** 2142-20 "TURTLE GREEN" BY BENJAMIN MOORE

COLOR 3 (WD SHUTTERS) 2151-10 "MUSTARD OLIVE" BY BENJAMIN MOORE

**COLOR 4 (METALWORK)** SW 7048 "URBANE BRONZE" BY SHERWIN WILLIAMS

**SEAMED METAL ROOFING** 

03.27.23

OF 15

**WOOD SHINGLE / SHAKE ROOFING** FIRE RETARDANT-TREATED CEDAR, OR SIMILAR

"BONDERIZED" / "VINTAGE" BY WESTERN STATES, OR SIMILAR

EXTERIOR ELEVATION (ENLARGED)
MAIN HOUSE - BAR EAST
3/4" = 1'-0"

## **EXTERIOR PAINT / MATERIALS**

**COLOR 3 (WD SHUTTERS)** 2151-10 "MUSTARD OLIVE" BY BENJAMIN MOORE

**COLOR 4 (METALWORK)** SW 7048 "URBANE BRONZE" BY SHERWIN WILLIAMS

**SEAMED METAL ROOFING** 

WILLIAM PILLOW HOUSE 1407 W. 9TH STREET | AUSTIN, TX | 78703 AHLC APPLICATION REVIEW - PRESENTATION

03.27.23

"BONDERIZED" / "VINTAGE" BY WESTERN STATES, OR SIMILAR

WOOD SHINGLE / SHAKE ROOFING FIRE RETARDANT-TREATED CEDAR, OR SIMILAR