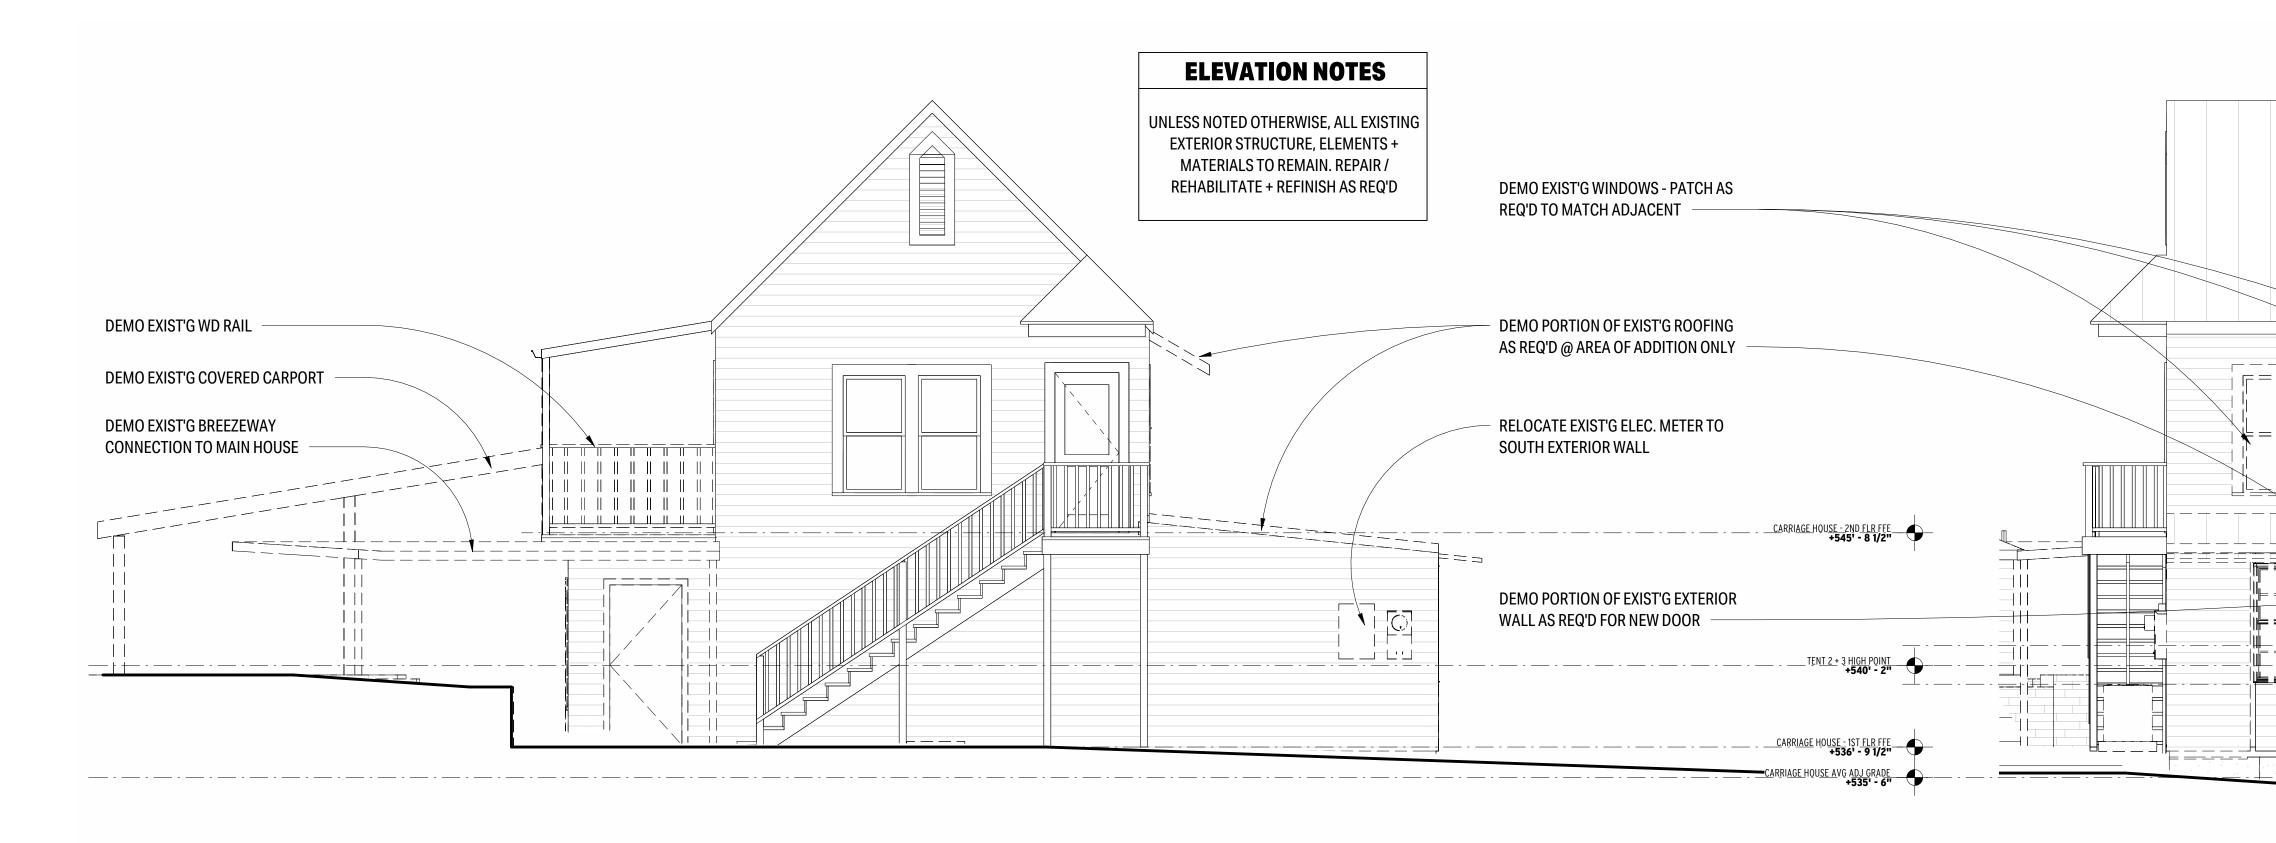

## **EXTERIOR ELEVATIONS**

**CARRIAGE HOUSE** 

**NORTH + WEST ELEVATIONS** 

**CONTEMPORARY PHOTO - 2023** EAST / PRESSLER FACADE

EXTERIOR ELEVATION

**CONTEMPORARY PHOTO - 2023** EAST / PRESSLER FACADE - INFILL ADDITION AREA

## **PHOTOGRAPHS**

**CONTEMPORARY PHOTO - 2023** CARPORT + BREEZEWAY TO BE DEMOLISHED

> EXTERIOR ELEVATION **CARRIAGE HOUSE - EAST DEMO** 1/4" = 1'-0"

**WOOD SHINGLE / SHAKE ROOFING** FIRE RETARDANT-TREATED CEDAR, OR SIMILAR

## **EXTERIOR ELEVATIONS**

**CARRIAGE HOUSE** 

**SOUTH + EAST ELEVATIONS** 

EXIST'G STRUCTURE TO REMAIN AS REQ'D

DEMO EXIST'G BREEZEWAY CONNECTION TO CARRIAGE HOUSE

FLOOR PLAN 1 MAIN HOUSE - FIRST FLOOR DEMO 1/4" = 1'-0"

03.27.23

- DEMO EXIST'G DOOR + STAIR TO GRADE

DEMO PORTION OF EXIST'G EXTERIOR
 WALL AS REQ'D @ AREA OF ADDITION
 ONLY - SEE EXTERIOR ELEVATIONS

DEMO EXIST'G STAIR TO GRADE + ROOF ABOVE

WALL LEGEND

EXIST'G WALL TO REMAIN

🗌 🔤 🕘 DEMO EXIST'G WALL

03.27.23

FLOOR PLAN **MAIN HOUSE - SECOND FLOOR DEMO** 1/4" = 1'-0"

DEMO EXIST'G STORAGE AREA - PATCH EXIST'G STRUCTURE TO REMAIN AS REQ'D

DEMO EXIST'G BREEZEWAY CONNECTION TO CARRIAGE HOUSE

# WALL LEGEND

EXIST'G WALL TO REMAIN

□ □ □ DEMO EXIST'G WALL

DEMO PORTION OF EXIST'G EXTERIOR WALL AS REQ'D @ AREA OF ADDITION ONLY - SEE EXTERIOR ELEVATIONS

- DEMO EXIST'G STAIR TO GRADE + ROOF ABOVE

UP

\_\_\_\_

**CARRIAGE HOUSE - FIRST FLOOR PROPOSED** 1/4" = 1'-0"

AHLC APPLICATION REVIEW - PRESENTATION

03.27.23

- DEMO EXIST'G COVERED CARPORT

- DEMO PORTION OF EXIST'G EXTERIOR WALL AS REQ'D FOR NEW DOOR

> NEW WD WINDOWS / DOORS (PROFILES TO MATCH EXIST'G CARRIAGE HOUSE UNITS) - PAINT (COLOR 2)

- NEW STL OPEN-AIR TRELLIS - PAINT, TYP. (COLOR 4)

> - NEW PANELED WD OVERHEAD DOORS - PAINT (COLOR 2)

- ADDITION: PROVIDE NEW EXTENSION TO INFILL PORTION OF BALCONY ABOVE

WALL LEGEND

EXIST'G WALL TO REMAIN

03.27.23

- DEMO EXIST'G BREEZEWAY

- DEMO EXIST'G WD RAIL

MATCH EXIST'G CARRIAGE HOUSE UNITS) - PAINT (COLOR 2)