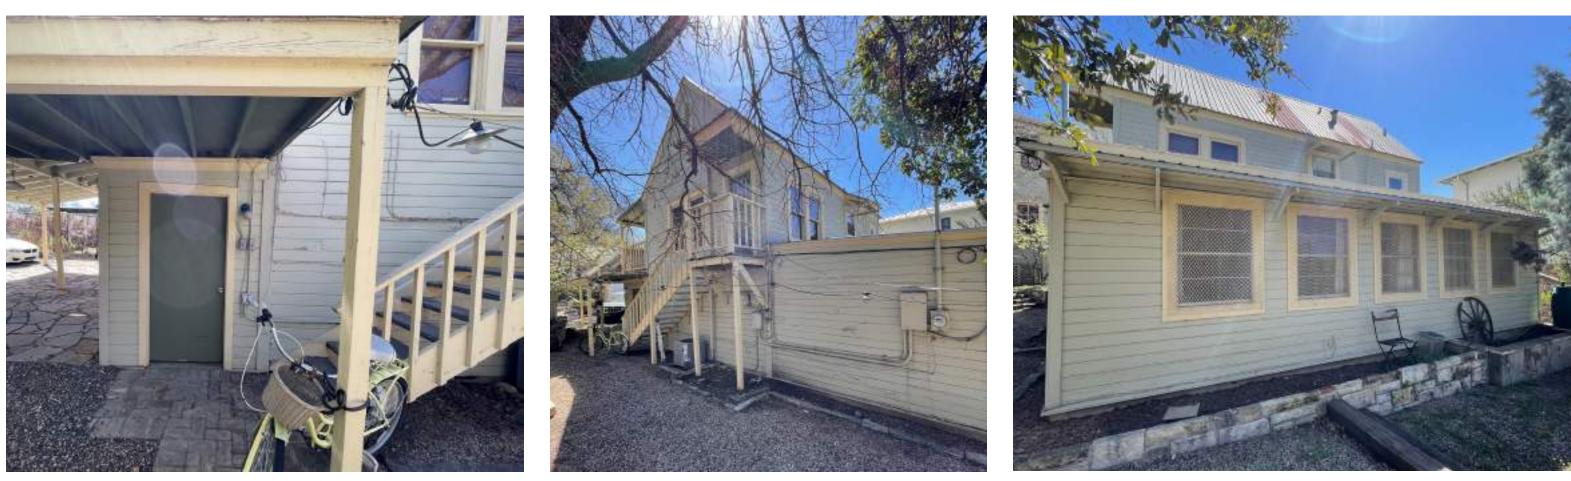

## **PHOTOGRAPHS**

**CONTEMPORARY PHOTO - 2023** NORTH FACADE

**CONTEMPORARY PHOTO - 2023** WEST FACADE

**WOOD SHINGLE / SHAKE ROOFING** FIRE RETARDANT-TREATED CEDAR, OR SIMILAR

**WILLIAM PILLOW HOUSE** 1407 W. 9TH STREET | AUSTIN, TX | 78703 AHLC APPLICATION REVIEW - PRESENTATION