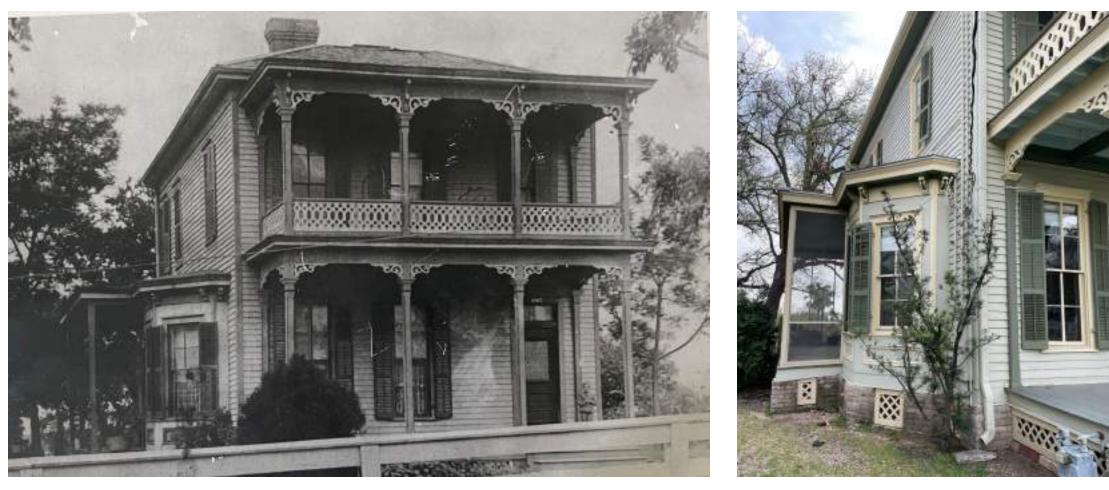

HISTORIC PHOTO - ca. 1910 EARLIEST AVAILABLE NORTH / 9TH STREET FACADE

# AHLC APPLICATION REVIEW - PRESENTATION

**CONTEMPORARY PHOTO - 2023** NORTH / 9TH STREET FACADE

**HISTORIC PHOTO - ca. 1910 EARLIEST AVAILABLE** 

**HISTORIC PHOTO - ca. 1970s BEFORE RESTORATION** NORTH / 9TH STREET FACADE

**4** MAIN HOUSE - SOUTH PROPOSED 1/4" = 1'-0"

**HISTORIC PHOTO - ca. 1910 EARLIEST AVAILABLE** NORTH / 9TH STREET FACADE

**CONTEMPORARY PHOTO - 2023** NE CORNER / INTERSECTION CORNER

## **PHOTOGRAPHS**

**CONTEMPORARY PHOTO - 2023** SOUTH FACADE

**PROPOSED FENCE - DESIGN EXAMPLE** 

|                 | 1005 | 1.0 |
|-----------------|------|-----|
| <b>HINGE ST</b> | 11   | 100 |
|                 |      | 111 |
| 1997            | -    | -   |
|                 |      | 4   |
|                 |      |     |