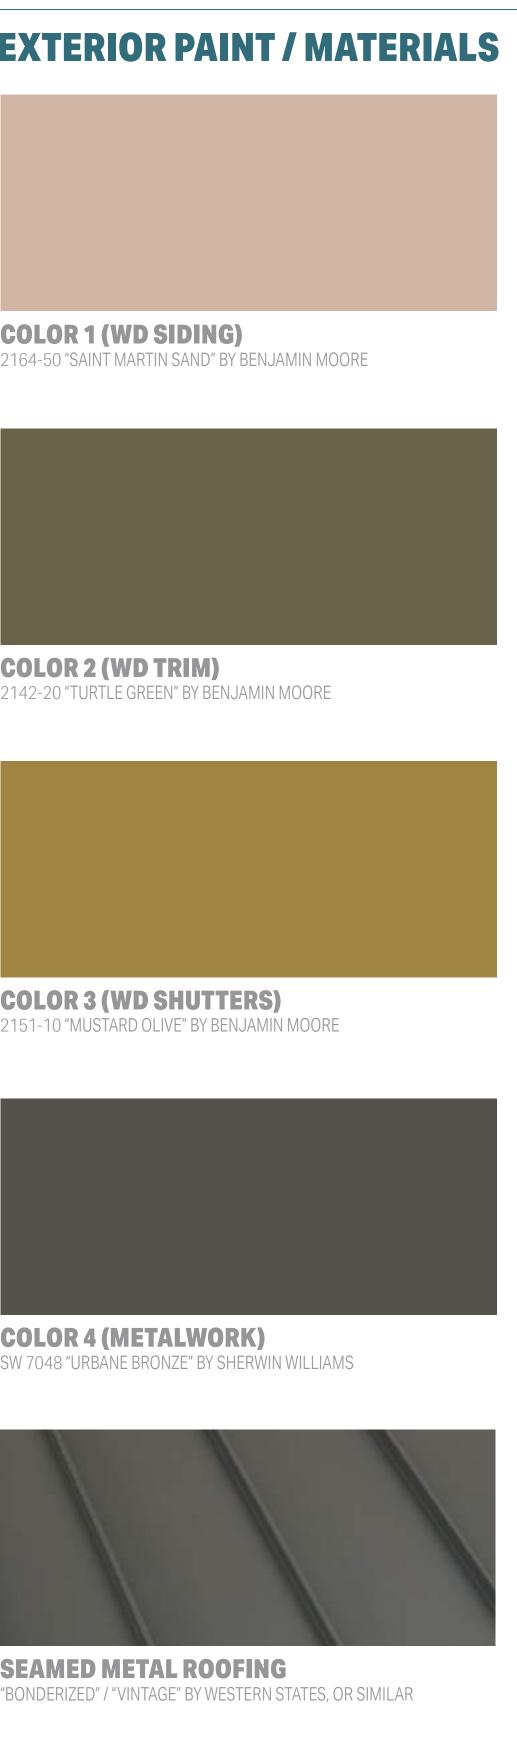

# **EXTERIOR ELEVATIONS**

**WILLIAM PILLOW HOUSE** 1407 W. 9TH STREET | AUSTIN, TX | 78703 AHLC APPLICATION REVIEW - PRESENTATION

03.27.23

**MAIN HOUSE** 

**PRESSLER (EAST) ELEVATIONS** 

**COLOR 1 (WD SIDING)** 2164-50 "SAINT MARTIN SAND" BY BENJAMIN MOORE

**COLOR 2 (WD TRIM)** 2142-20 "TURTLE GREEN" BY BENJAMIN MOORE

COLOR 3 (WD SHUTTERS) 2151-10 "MUSTARD OLIVE" BY BENJAMIN MOORE

**COLOR 4 (METALWORK)** SW 7048 "URBANE BRONZE" BY SHERWIN WILLIAMS

**SEAMED METAL ROOFING** 

03.27.23

OF 15

**WOOD SHINGLE / SHAKE ROOFING** FIRE RETARDANT-TREATED CEDAR, OR SIMILAR

"BONDERIZED" / "VINTAGE" BY WESTERN STATES, OR SIMILAR

EXTERIOR ELEVATION (ENLARGED)
MAIN HOUSE - BAR EAST
3/4" = 1'-0"

## **EXTERIOR PAINT / MATERIALS**

**COLOR 3 (WD SHUTTERS)** 2151-10 "MUSTARD OLIVE" BY BENJAMIN MOORE

**COLOR 4 (METALWORK)** SW 7048 "URBANE BRONZE" BY SHERWIN WILLIAMS

**SEAMED METAL ROOFING** 

WILLIAM PILLOW HOUSE 1407 W. 9TH STREET | AUSTIN, TX | 78703 AHLC APPLICATION REVIEW - PRESENTATION

03.27.23

"BONDERIZED" / "VINTAGE" BY WESTERN STATES, OR SIMILAR

WOOD SHINGLE / SHAKE ROOFING FIRE RETARDANT-TREATED CEDAR, OR SIMILAR