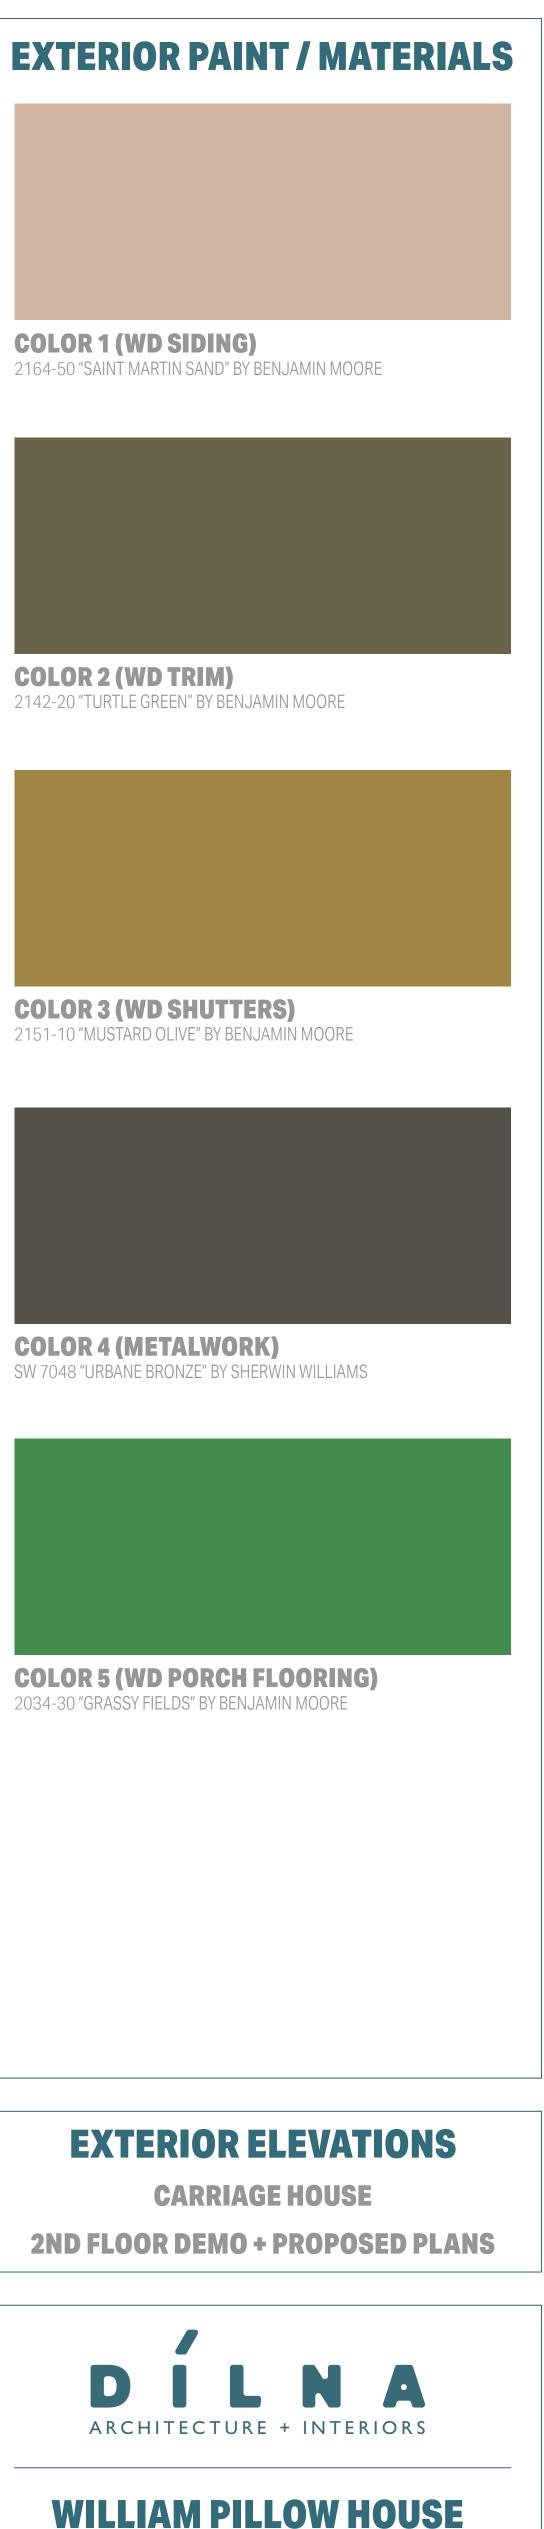

# **EXTERIOR ELEVATIONS**

**WILLIAM PILLOW HOUSE** 1407 W. 9TH STREET | AUSTIN, TX | 78703 AHLC APPLICATION REVIEW - PRESENTATION

03.27.23

**MAIN HOUSE** 

**PRESSLER (EAST) ELEVATIONS** 

**COLOR 1 (WD SIDING)** 2164-50 "SAINT MARTIN SAND" BY BENJAMIN MOORE

**COLOR 2 (WD TRIM)** 2142-20 "TURTLE GREEN" BY BENJAMIN MOORE

COLOR 3 (WD SHUTTERS) 2151-10 "MUSTARD OLIVE" BY BENJAMIN MOORE

**COLOR 4 (METALWORK)** SW 7048 "URBANE BRONZE" BY SHERWIN WILLIAMS

**SEAMED METAL ROOFING** 

03.27.23

OF 15

**WOOD SHINGLE / SHAKE ROOFING** FIRE RETARDANT-TREATED CEDAR, OR SIMILAR

"BONDERIZED" / "VINTAGE" BY WESTERN STATES, OR SIMILAR

EXTERIOR ELEVATION (ENLARGED)
MAIN HOUSE - BAR EAST
3/4" = 1'-0"

## **EXTERIOR PAINT / MATERIALS**

**COLOR 3 (WD SHUTTERS)** 2151-10 "MUSTARD OLIVE" BY BENJAMIN MOORE

**COLOR 4 (METALWORK)** SW 7048 "URBANE BRONZE" BY SHERWIN WILLIAMS

**SEAMED METAL ROOFING** 

WILLIAM PILLOW HOUSE 1407 W. 9TH STREET | AUSTIN, TX | 78703 AHLC APPLICATION REVIEW - PRESENTATION

03.27.23

"BONDERIZED" / "VINTAGE" BY WESTERN STATES, OR SIMILAR

WOOD SHINGLE / SHAKE ROOFING FIRE RETARDANT-TREATED CEDAR, OR SIMILAR