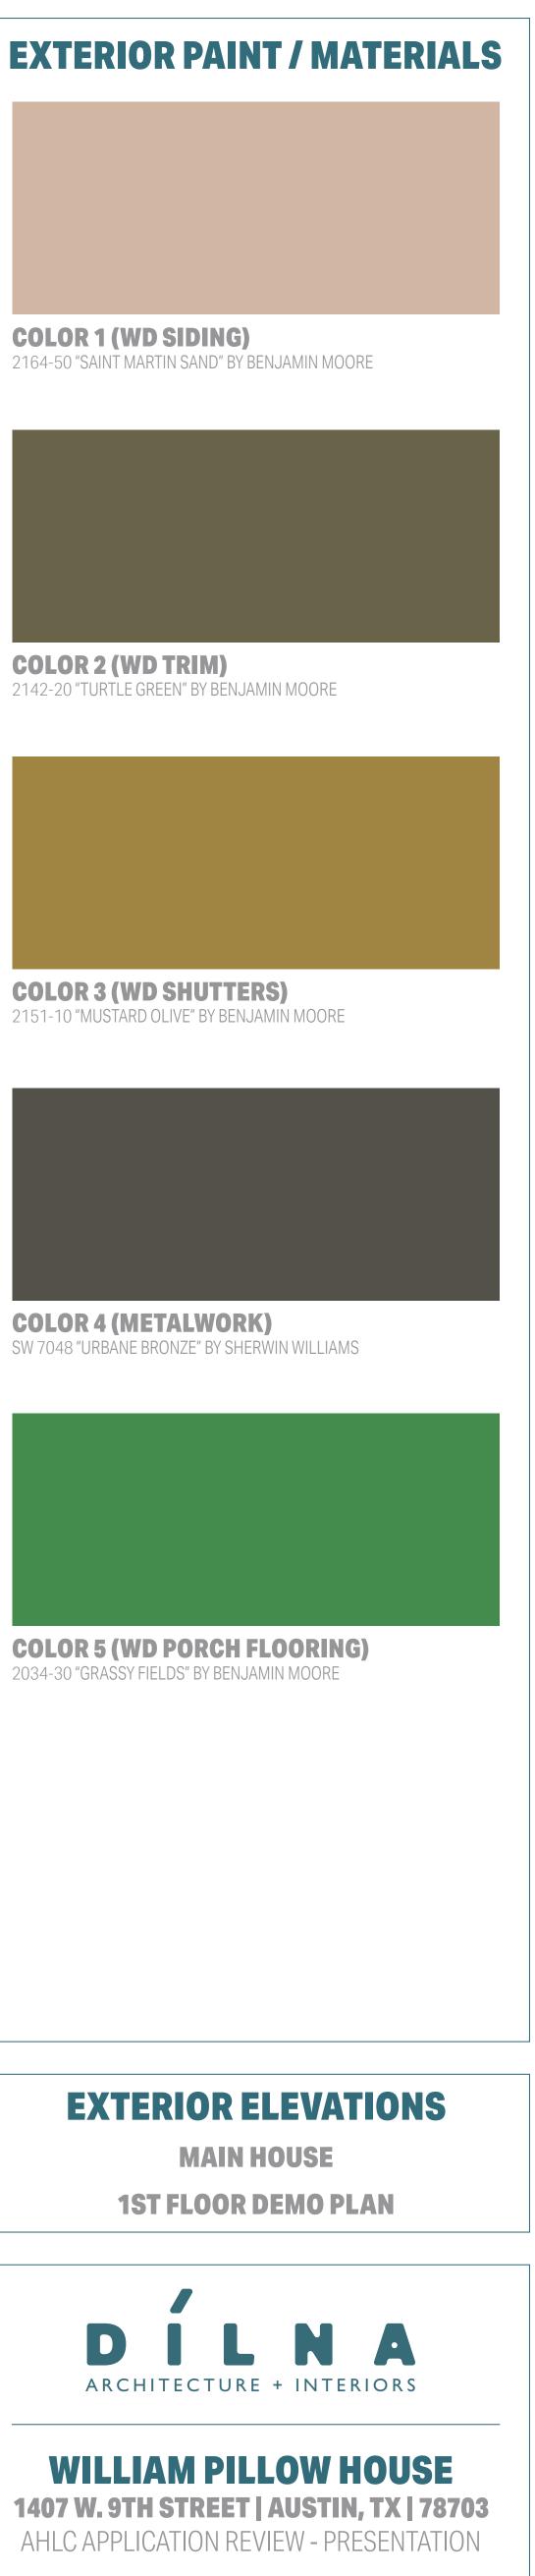

# **EXTERIOR ELEVATIONS**

**WILLIAM PILLOW HOUSE** 1407 W. 9TH STREET | AUSTIN, TX | 78703 AHLC APPLICATION REVIEW - PRESENTATION

03.27.23

**MAIN HOUSE** 

**PRESSLER (EAST) ELEVATIONS** 

**COLOR 1 (WD SIDING)** 2164-50 "SAINT MARTIN SAND" BY BENJAMIN MOORE

**COLOR 2 (WD TRIM)** 2142-20 "TURTLE GREEN" BY BENJAMIN MOORE

COLOR 3 (WD SHUTTERS) 2151-10 "MUSTARD OLIVE" BY BENJAMIN MOORE

**COLOR 4 (METALWORK)** SW 7048 "URBANE BRONZE" BY SHERWIN WILLIAMS

**SEAMED METAL ROOFING** 

03.27.23

OF 15

**WOOD SHINGLE / SHAKE ROOFING** FIRE RETARDANT-TREATED CEDAR, OR SIMILAR

"BONDERIZED" / "VINTAGE" BY WESTERN STATES, OR SIMILAR

EXTERIOR ELEVATION (ENLARGED)
MAIN HOUSE - BAR EAST
3/4" = 1'-0"

## **EXTERIOR PAINT / MATERIALS**

**COLOR 3 (WD SHUTTERS)** 2151-10 "MUSTARD OLIVE" BY BENJAMIN MOORE

**COLOR 4 (METALWORK)** SW 7048 "URBANE BRONZE" BY SHERWIN WILLIAMS

**SEAMED METAL ROOFING** 

WILLIAM PILLOW HOUSE 1407 W. 9TH STREET | AUSTIN, TX | 78703 AHLC APPLICATION REVIEW - PRESENTATION

03.27.23

"BONDERIZED" / "VINTAGE" BY WESTERN STATES, OR SIMILAR

WOOD SHINGLE / SHAKE ROOFING FIRE RETARDANT-TREATED CEDAR, OR SIMILAR