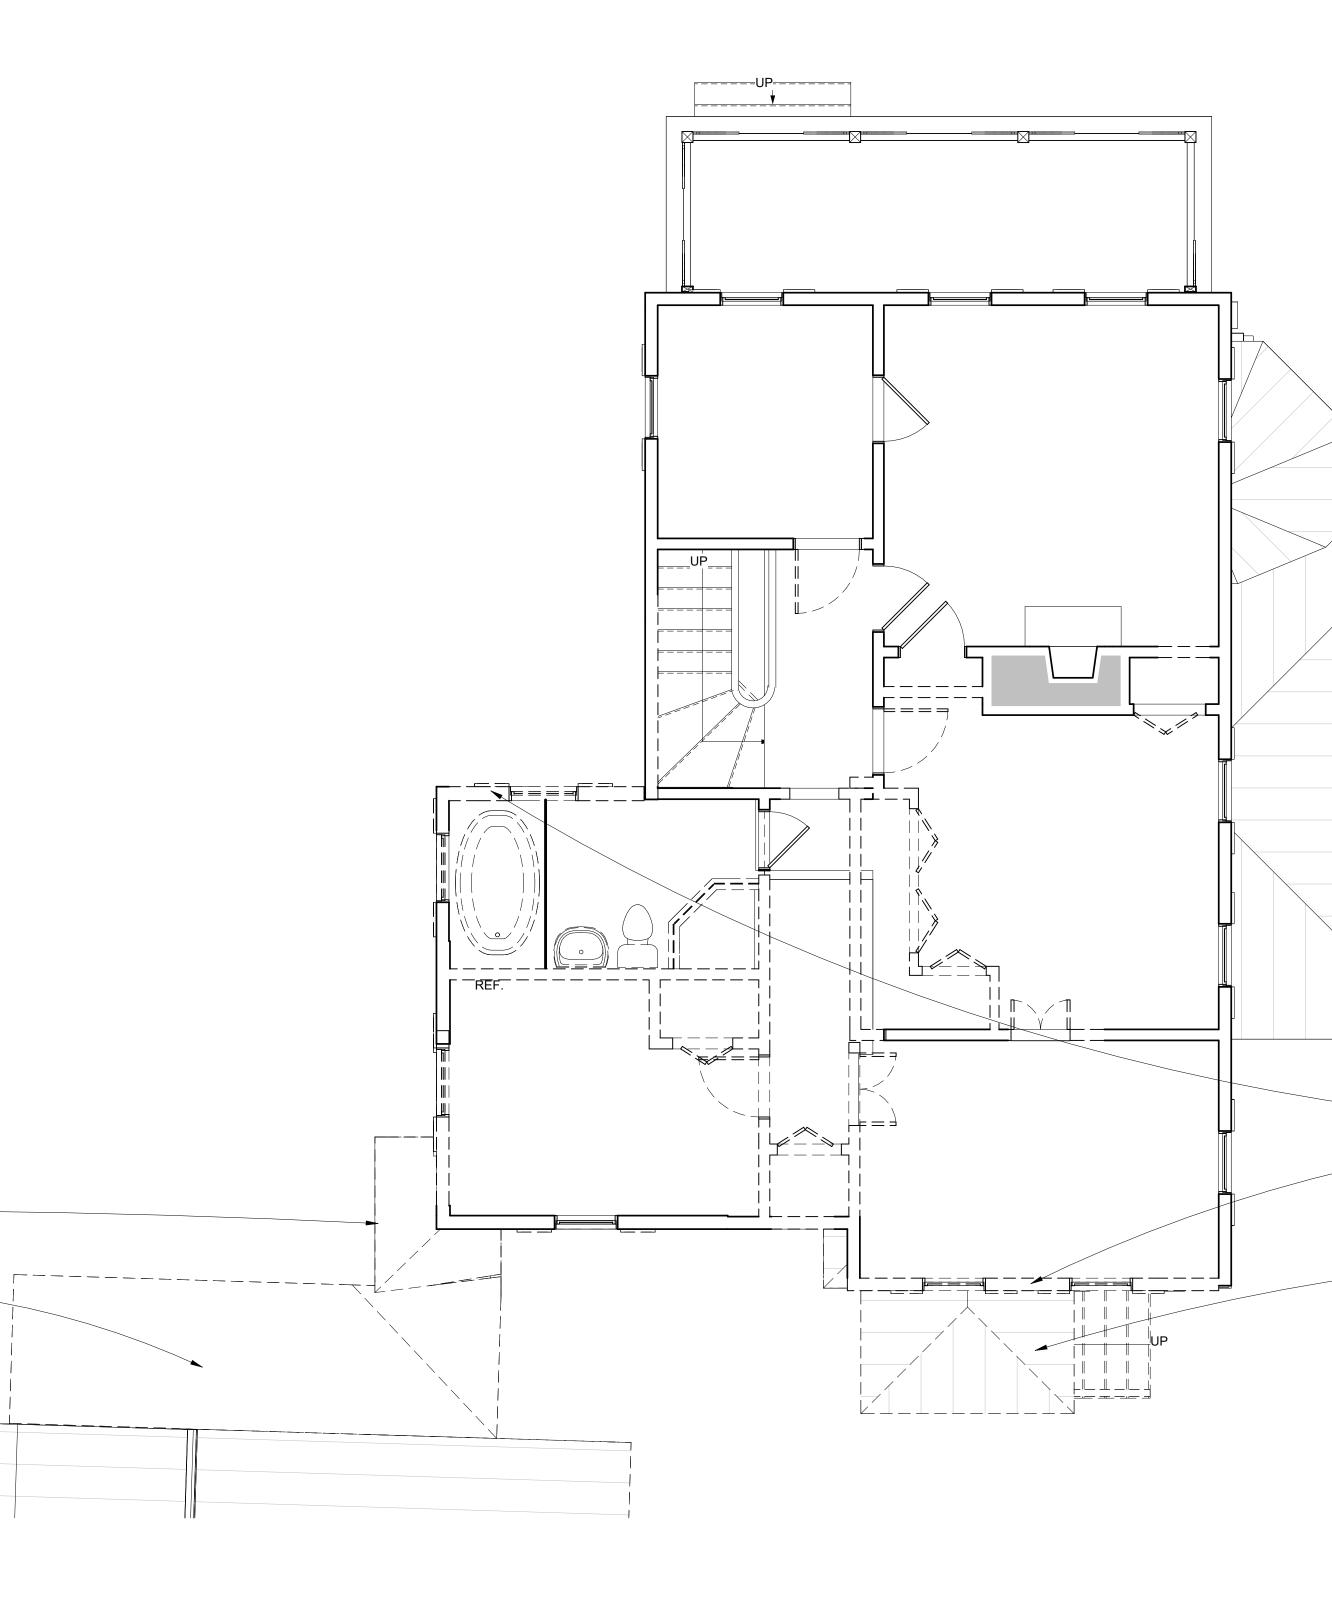

🗌 🔤 🕘 DEMO EXIST'G WALL

03.27.23

FLOOR PLAN **MAIN HOUSE - SECOND FLOOR DEMO** 1/4" = 1'-0"

DEMO EXIST'G STORAGE AREA - PATCH EXIST'G STRUCTURE TO REMAIN AS REQ'D

DEMO EXIST'G BREEZEWAY CONNECTION TO CARRIAGE HOUSE