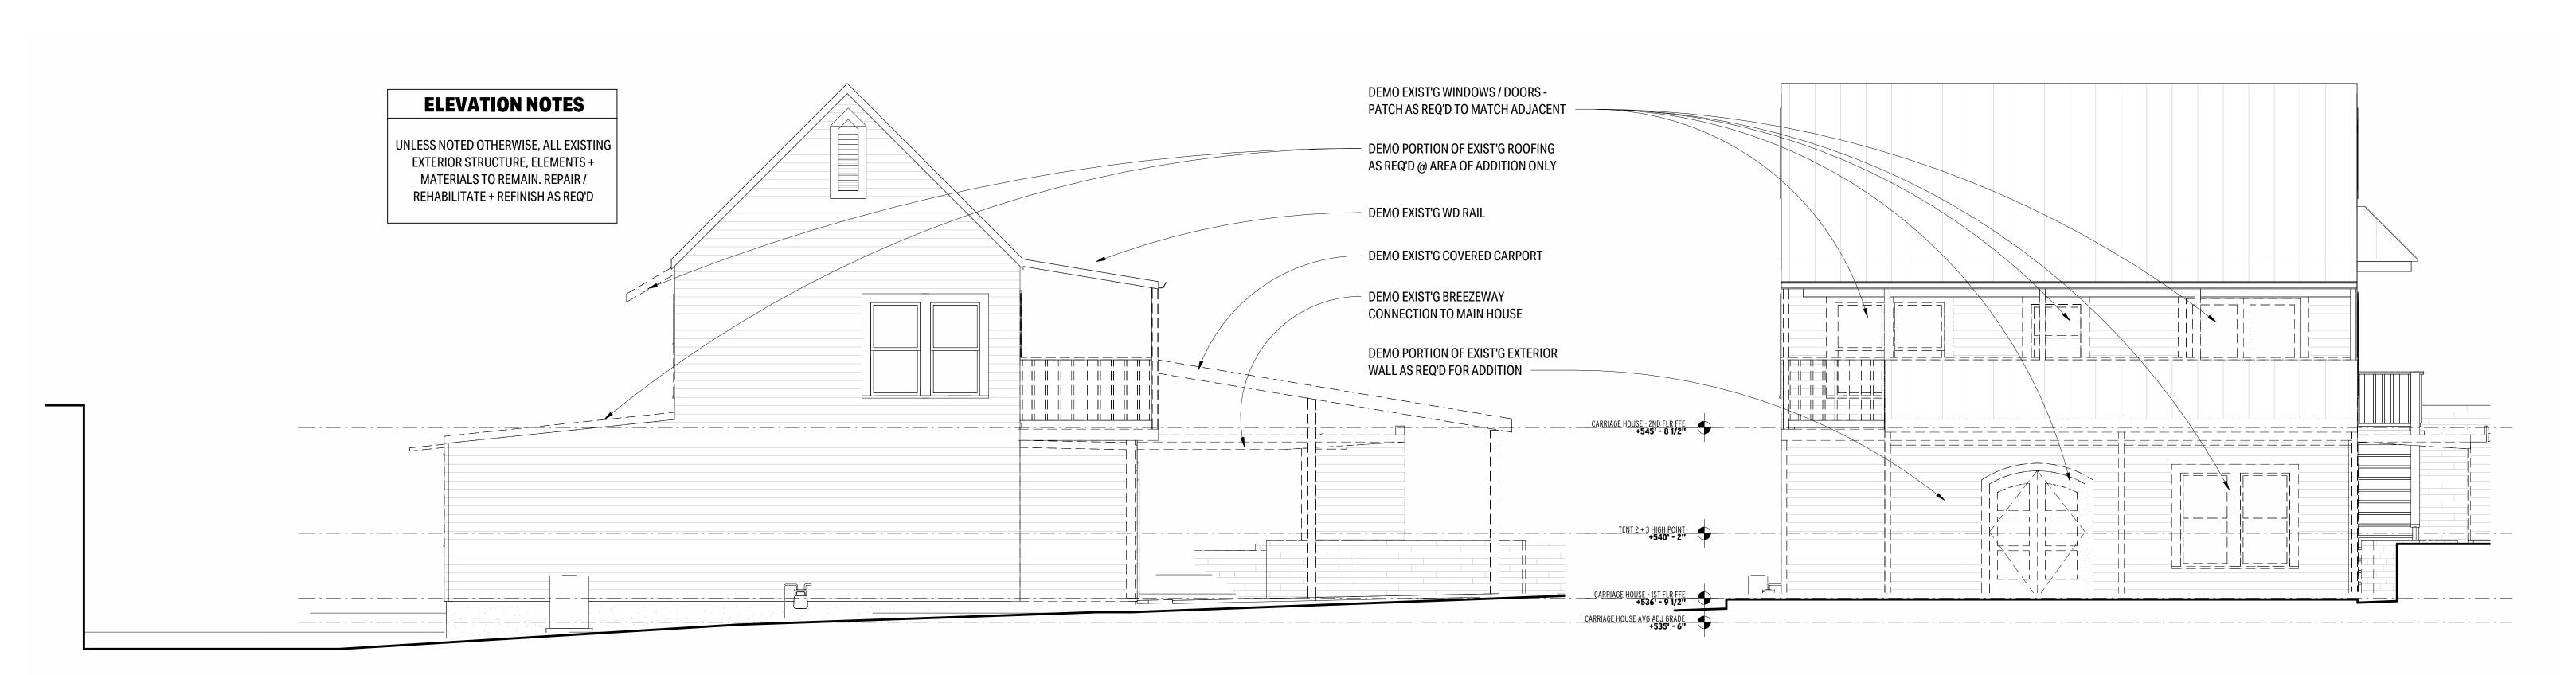

## **EXTERIOR ELEVATIONS**

**CARRIAGE HOUSE** 

**SOUTH + EAST ELEVATIONS** 

EXIST'G STRUCTURE TO REMAIN AS REQ'D

DEMO EXIST'G BREEZEWAY CONNECTION TO CARRIAGE HOUSE

FLOOR PLAN 1 MAIN HOUSE - FIRST FLOOR DEMO 1/4" = 1'-0"

03.27.23

- DEMO EXIST'G DOOR + STAIR TO GRADE

DEMO PORTION OF EXIST'G EXTERIOR
 WALL AS REQ'D @ AREA OF ADDITION
 ONLY - SEE EXTERIOR ELEVATIONS

DEMO EXIST'G STAIR TO GRADE + ROOF ABOVE

WALL LEGEND

EXIST'G WALL TO REMAIN

🗌 🔤 🕘 DEMO EXIST'G WALL

03.27.23

FLOOR PLAN **MAIN HOUSE - SECOND FLOOR DEMO** 1/4" = 1'-0"

DEMO EXIST'G STORAGE AREA - PATCH EXIST'G STRUCTURE TO REMAIN AS REQ'D

DEMO EXIST'G BREEZEWAY CONNECTION TO CARRIAGE HOUSE

# WALL LEGEND

EXIST'G WALL TO REMAIN

□ □ □ DEMO EXIST'G WALL

DEMO PORTION OF EXIST'G EXTERIOR WALL AS REQ'D @ AREA OF ADDITION ONLY - SEE EXTERIOR ELEVATIONS

- DEMO EXIST'G STAIR TO GRADE + ROOF ABOVE

UP

\_\_\_\_

03.27.23

- DEMO EXIST'G BREEZEWAY

- DEMO EXIST'G WD RAIL

MATCH EXIST'G CARRIAGE HOUSE UNITS) - PAINT (COLOR 2)