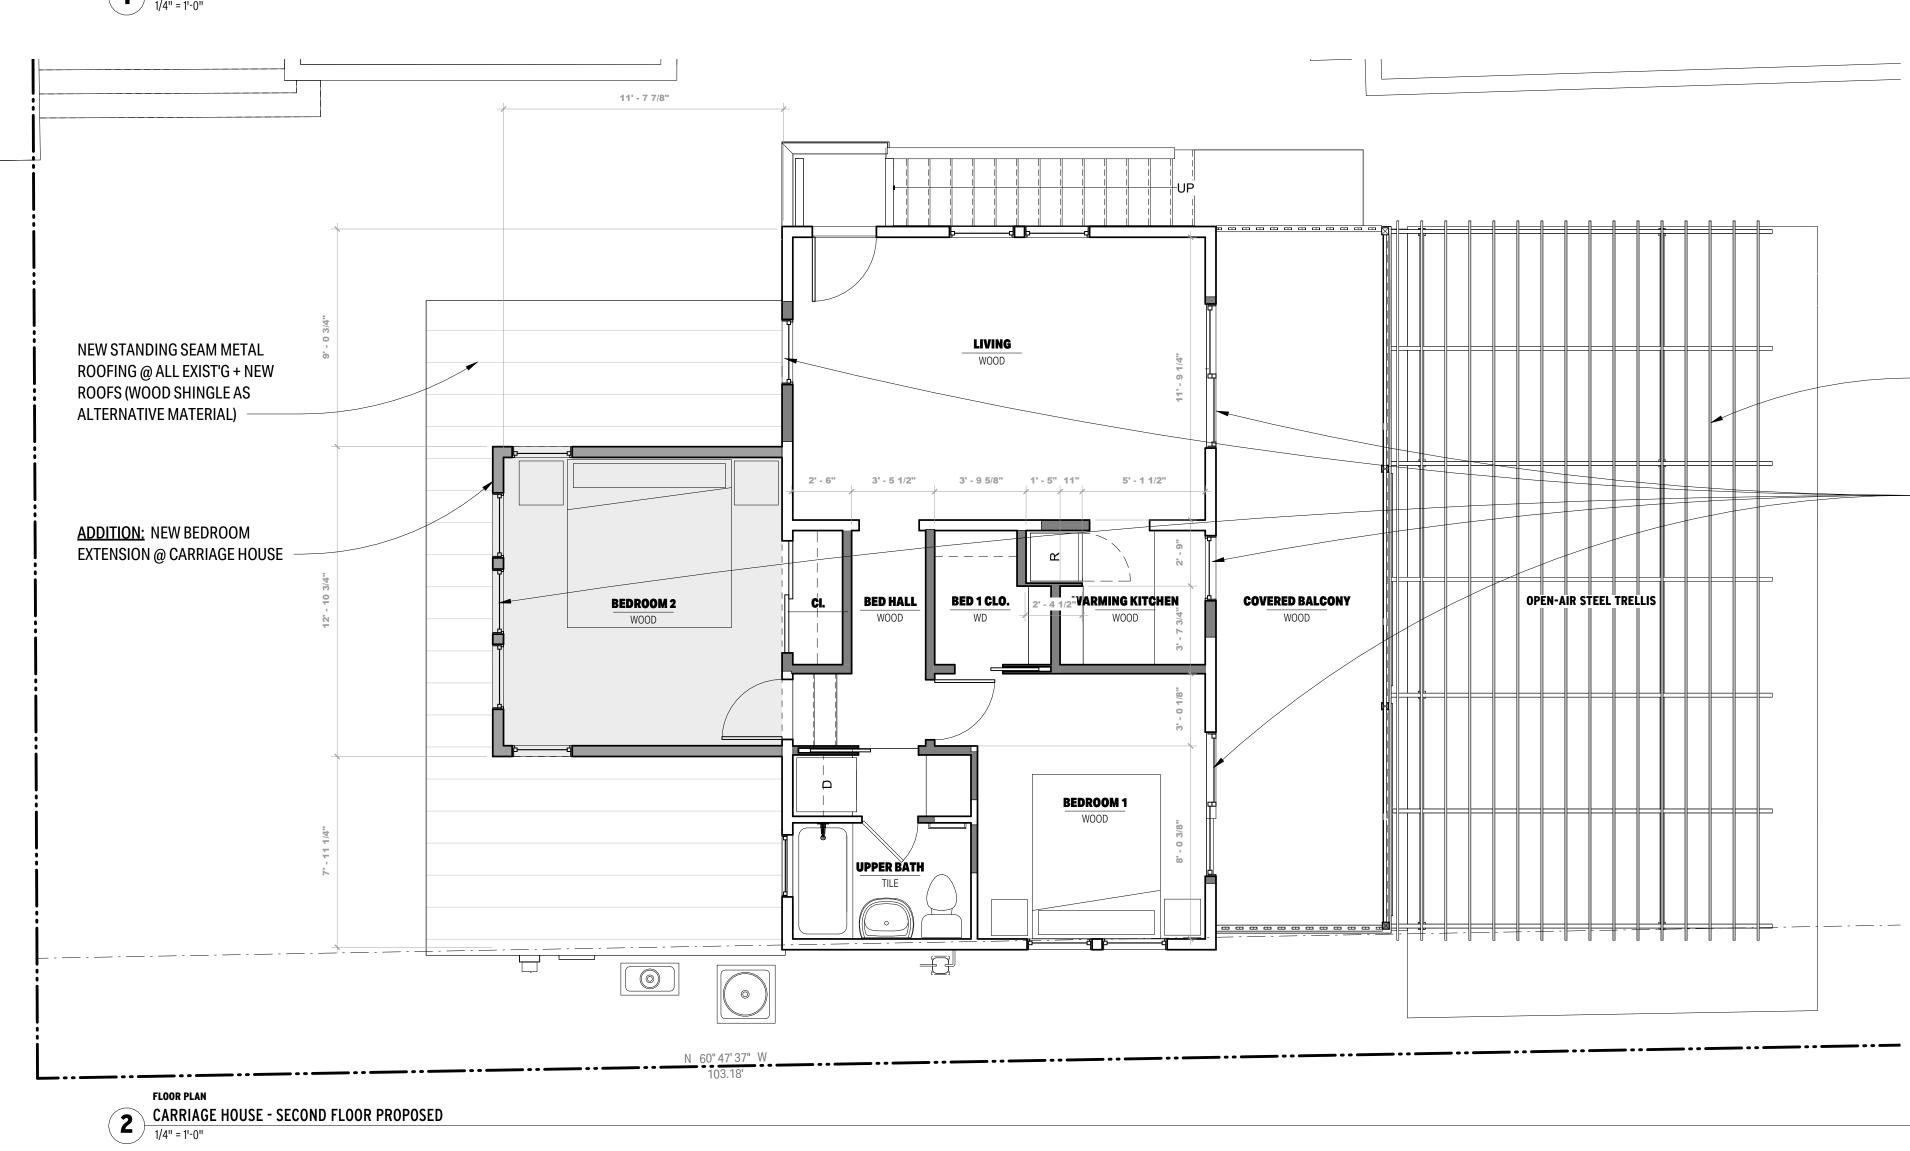

FLOOR PLAN MAIN HOUSE - SECOND FLOOR PROPOSED 1/4" = 1'-0"

03.27.23

| W                             | ALL LEGEND                                                       |  |  |
|-------------------------------|------------------------------------------------------------------|--|--|
| EPAIR / REHAE<br>ORCH - PAINT | BILITATE WOOD FLOORING @<br>(COLOR 05)<br>EXIST'G WALL TO REMAIN |  |  |
|                               | PROPOSED NEW WALL                                                |  |  |
|                               |                                                                  |  |  |
| DRAWING LEGEND                |                                                                  |  |  |
|                               | EXTENT OF ADDITION                                               |  |  |

RELOCATED EXIST'G WINDOWS, REPAIR / REHABILITATE AS REQ'D, PROVIDE NEW MULL + TRIM AS REQ'D - SEE EXTERIOR ELEVATIONS

 <u>ADDITION:</u> NEW 2-STORY EXTENSION @
 LOUNDE / PR. BED - ALL MATERIALS + DETAILS TO MATCH EXIST'G, SEE EXTERIOR ELEVATIONS

**CARRIAGE HOUSE - FIRST FLOOR PROPOSED** 1/4" = 1'-0"

AHLC APPLICATION REVIEW - PRESENTATION

03.27.23

- DEMO EXIST'G COVERED CARPORT

- DEMO PORTION OF EXIST'G EXTERIOR WALL AS REQ'D FOR NEW DOOR

> NEW WD WINDOWS / DOORS (PROFILES TO MATCH EXIST'G CARRIAGE HOUSE UNITS) - PAINT (COLOR 2)

- NEW STL OPEN-AIR TRELLIS - PAINT, TYP. (COLOR 4)

> - NEW PANELED WD OVERHEAD DOORS - PAINT (COLOR 2)

- ADDITION: PROVIDE NEW EXTENSION TO INFILL PORTION OF BALCONY ABOVE

WALL LEGEND

EXIST'G WALL TO REMAIN