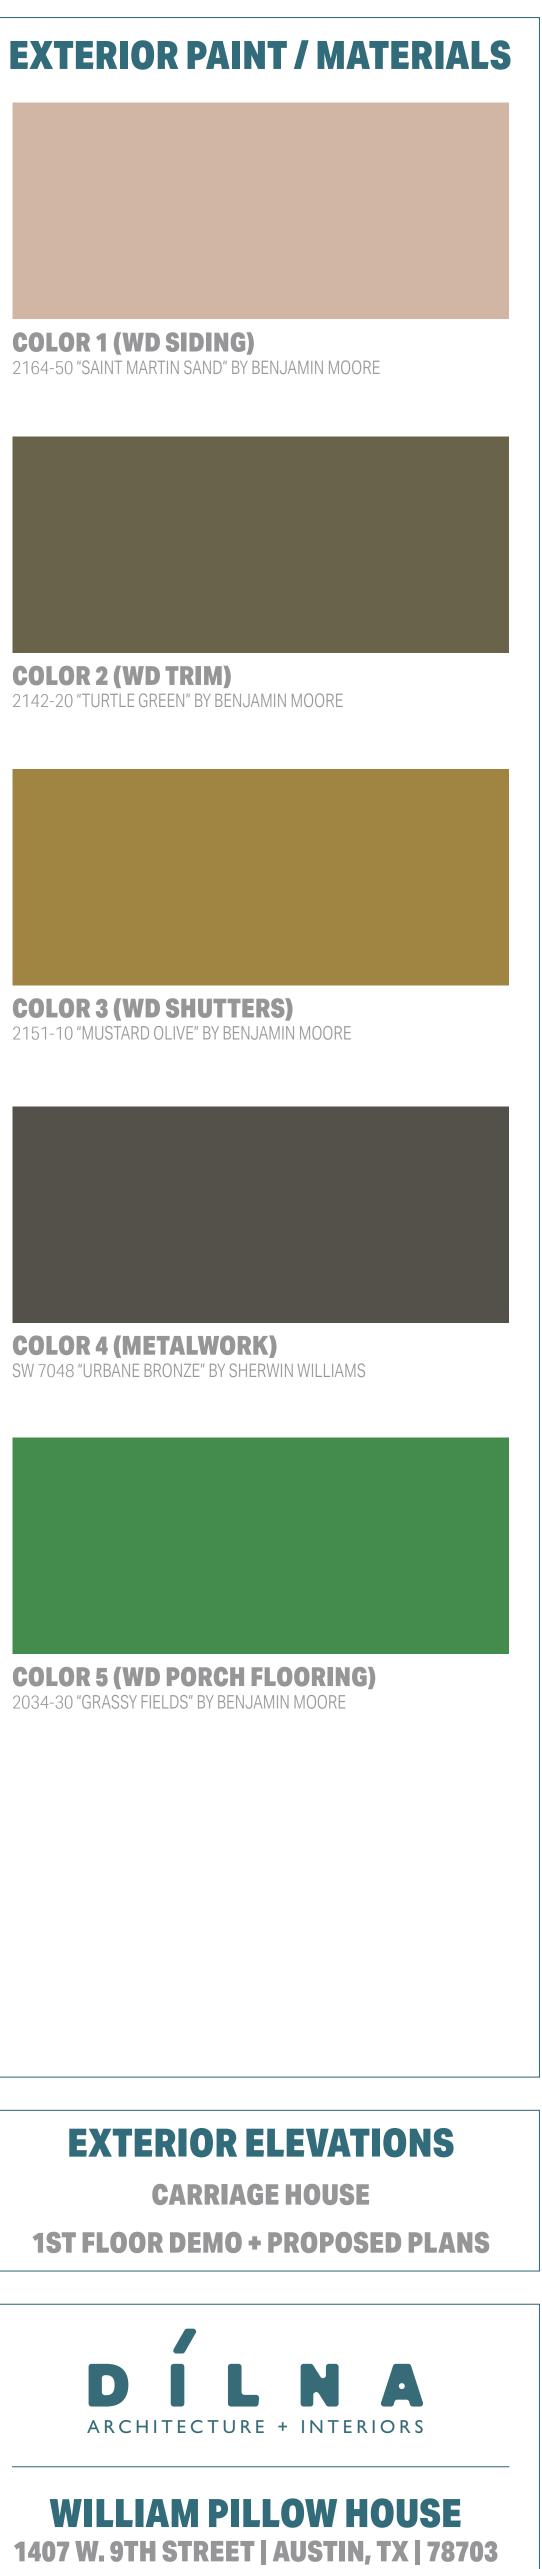

# **EXTERIOR ELEVATIONS**

**WILLIAM PILLOW HOUSE** 1407 W. 9TH STREET | AUSTIN, TX | 78703 AHLC APPLICATION REVIEW - PRESENTATION

03.27.23

**MAIN HOUSE** 

**PRESSLER (EAST) ELEVATIONS** 

**COLOR 1 (WD SIDING)** 2164-50 "SAINT MARTIN SAND" BY BENJAMIN MOORE

**COLOR 2 (WD TRIM)** 2142-20 "TURTLE GREEN" BY BENJAMIN MOORE

COLOR 3 (WD SHUTTERS) 2151-10 "MUSTARD OLIVE" BY BENJAMIN MOORE

**COLOR 4 (METALWORK)** SW 7048 "URBANE BRONZE" BY SHERWIN WILLIAMS

**SEAMED METAL ROOFING** 

## **EXTERIOR PAINT / MATERIALS**

**COLOR 3 (WD SHUTTERS)** 2151-10 "MUSTARD OLIVE" BY BENJAMIN MOORE

**COLOR 4 (METALWORK)** SW 7048 "URBANE BRONZE" BY SHERWIN WILLIAMS

**SEAMED METAL ROOFING** 

WILLIAM PILLOW HOUSE 1407 W. 9TH STREET | AUSTIN, TX | 78703 AHLC APPLICATION REVIEW - PRESENTATION

03.27.23

"BONDERIZED" / "VINTAGE" BY WESTERN STATES, OR SIMILAR

WOOD SHINGLE / SHAKE ROOFING FIRE RETARDANT-TREATED CEDAR, OR SIMILAR