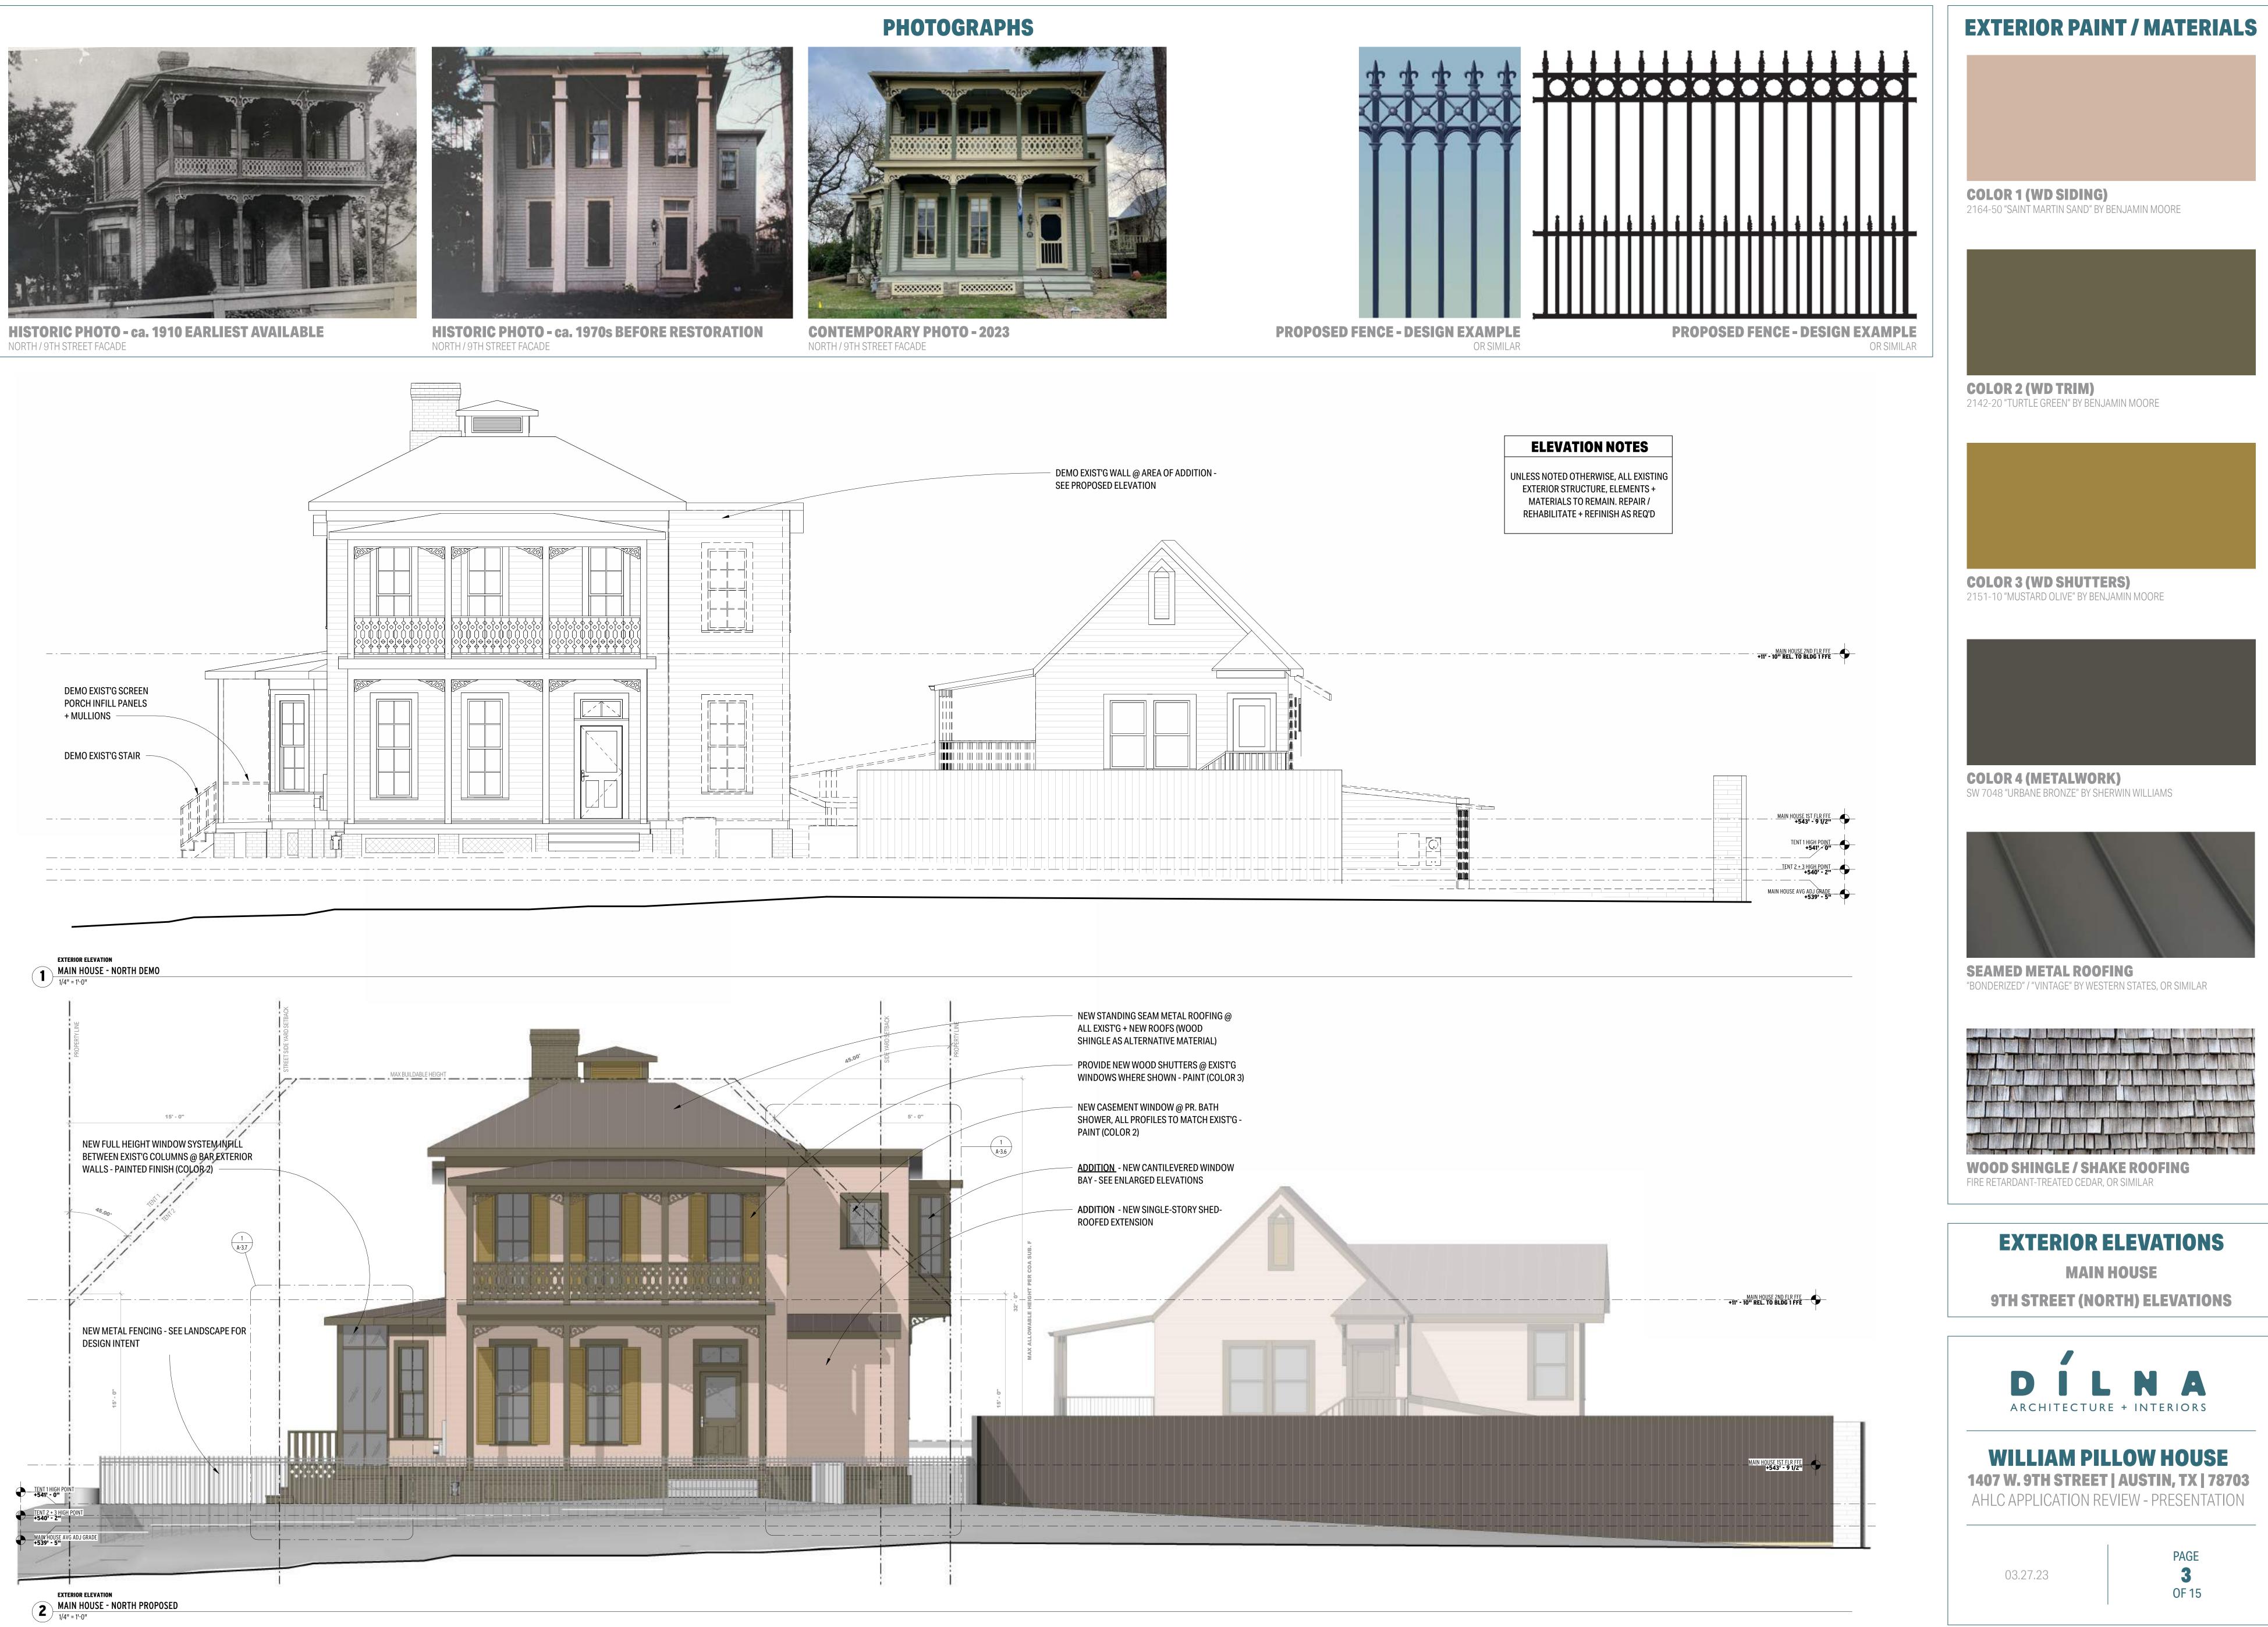

# **EXTERIOR ELEVATIONS**

**WILLIAM PILLOW HOUSE** 1407 W. 9TH STREET | AUSTIN, TX | 78703 AHLC APPLICATION REVIEW - PRESENTATION

03.27.23

**MAIN HOUSE** 

**PRESSLER (EAST) ELEVATIONS** 

**COLOR 1 (WD SIDING)** 2164-50 "SAINT MARTIN SAND" BY BENJAMIN MOORE

## **EXTERIOR PAINT / MATERIALS**

**COLOR 3 (WD SHUTTERS)** 2151-10 "MUSTARD OLIVE" BY BENJAMIN MOORE

**COLOR 4 (METALWORK)** SW 7048 "URBANE BRONZE" BY SHERWIN WILLIAMS

**SEAMED METAL ROOFING** 

WILLIAM PILLOW HOUSE 1407 W. 9TH STREET | AUSTIN, TX | 78703 AHLC APPLICATION REVIEW - PRESENTATION

## **EXTERIOR ELEVATIONS**

**CARRIAGE HOUSE** 

**SOUTH + EAST ELEVATIONS** 

EXIST'G STRUCTURE TO REMAIN AS REQ'D

DEMO EXIST'G BREEZEWAY CONNECTION TO CARRIAGE HOUSE

FLOOR PLAN 1 MAIN HOUSE - FIRST FLOOR DEMO 1/4" = 1'-0"

03.27.23

- DEMO EXIST'G DOOR + STAIR TO GRADE

DEMO PORTION OF EXIST'G EXTERIOR
 WALL AS REQ'D @ AREA OF ADDITION
 ONLY - SEE EXTERIOR ELEVATIONS

DEMO EXIST'G STAIR TO GRADE + ROOF ABOVE

WALL LEGEND

EXIST'G WALL TO REMAIN