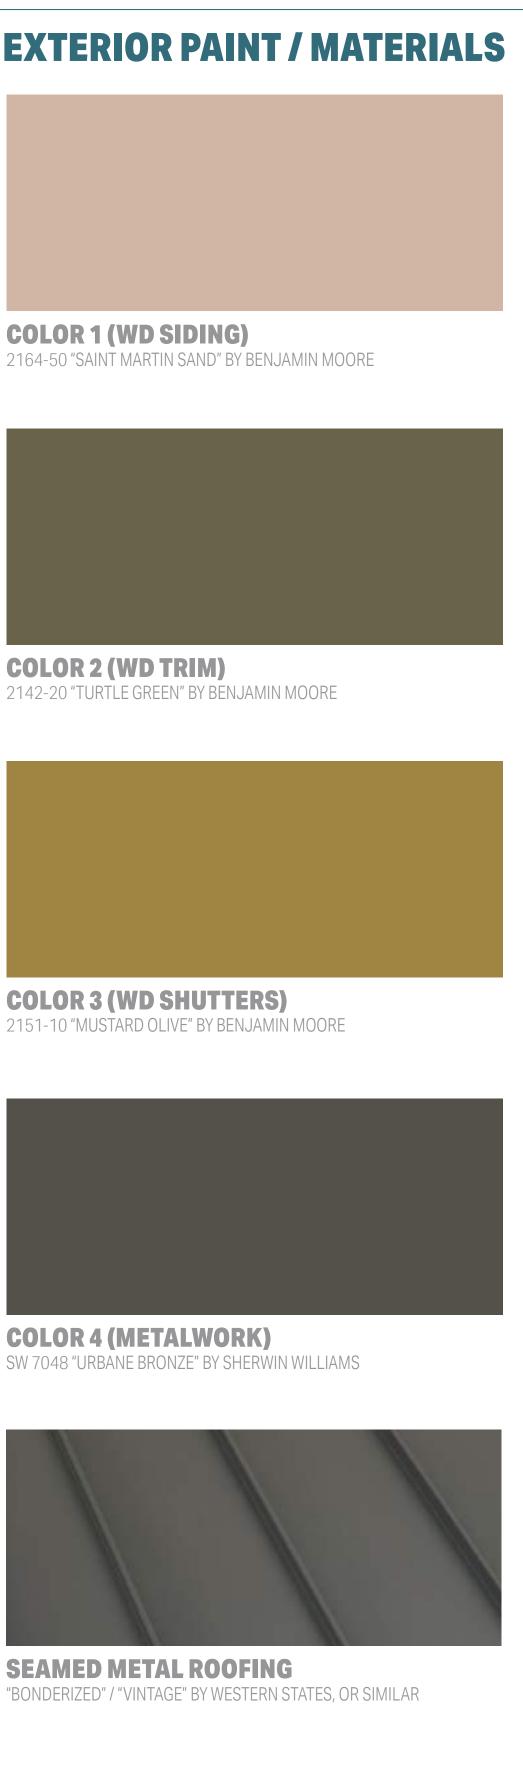

# **EXTERIOR ELEVATIONS**

**WILLIAM PILLOW HOUSE** 1407 W. 9TH STREET | AUSTIN, TX | 78703 AHLC APPLICATION REVIEW - PRESENTATION

03.27.23

**MAIN HOUSE** 

**PRESSLER (EAST) ELEVATIONS** 

**COLOR 1 (WD SIDING)** 2164-50 "SAINT MARTIN SAND" BY BENJAMIN MOORE

**COLOR 2 (WD TRIM)** 2142-20 "TURTLE GREEN" BY BENJAMIN MOORE

COLOR 3 (WD SHUTTERS) 2151-10 "MUSTARD OLIVE" BY BENJAMIN MOORE

**COLOR 4 (METALWORK)** SW 7048 "URBANE BRONZE" BY SHERWIN WILLIAMS

**SEAMED METAL ROOFING** 

03.27.23

OF 15

**WOOD SHINGLE / SHAKE ROOFING** FIRE RETARDANT-TREATED CEDAR, OR SIMILAR

"BONDERIZED" / "VINTAGE" BY WESTERN STATES, OR SIMILAR

EXTERIOR ELEVATION (ENLARGED)
MAIN HOUSE - BAR EAST
3/4" = 1'-0"

## **EXTERIOR PAINT / MATERIALS**

**COLOR 3 (WD SHUTTERS)** 2151-10 "MUSTARD OLIVE" BY BENJAMIN MOORE

**COLOR 4 (METALWORK)** SW 7048 "URBANE BRONZE" BY SHERWIN WILLIAMS

**SEAMED METAL ROOFING** 

WILLIAM PILLOW HOUSE 1407 W. 9TH STREET | AUSTIN, TX | 78703 AHLC APPLICATION REVIEW - PRESENTATION

03.27.23

"BONDERIZED" / "VINTAGE" BY WESTERN STATES, OR SIMILAR

WOOD SHINGLE / SHAKE ROOFING FIRE RETARDANT-TREATED CEDAR, OR SIMILAR