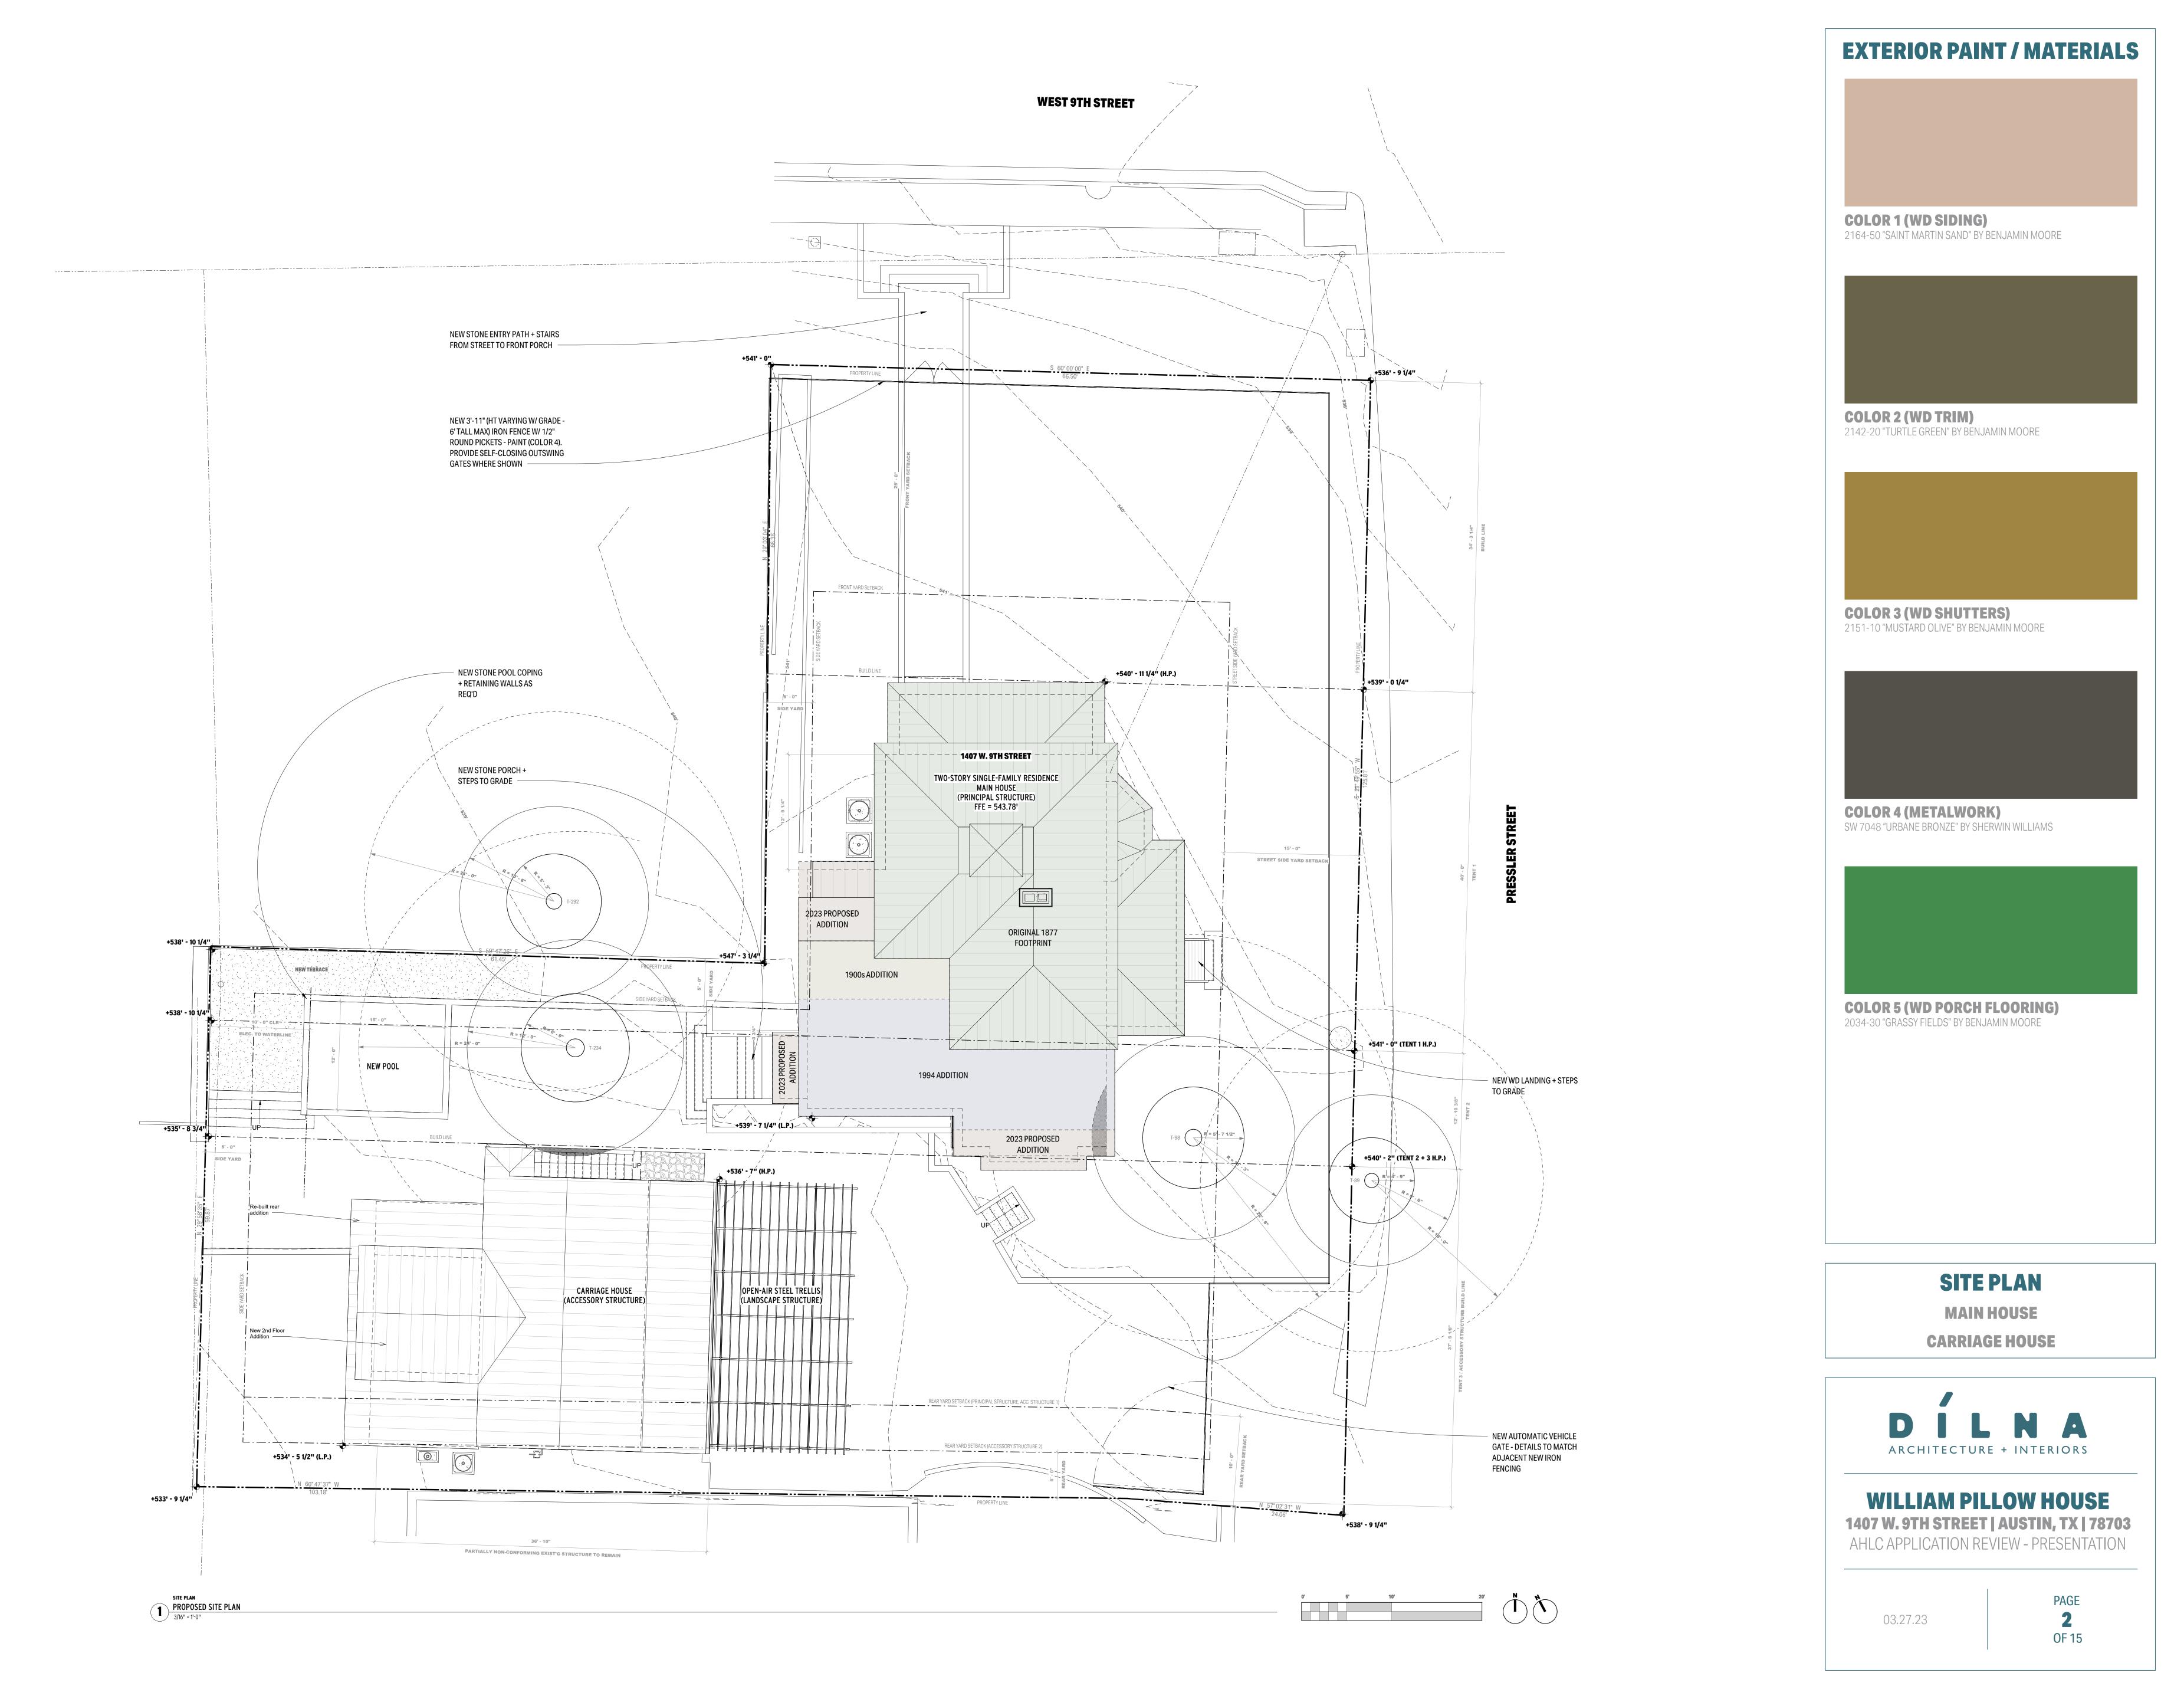

## **EXTERIOR PAINT / MATERIALS**

**COLOR 3 (WD SHUTTERS)** 2151-10 "MUSTARD OLIVE" BY BENJAMIN MOORE

**COLOR 4 (METALWORK)** SW 7048 "URBANE BRONZE" BY SHERWIN WILLIAMS

**SEAMED METAL ROOFING** 

WILLIAM PILLOW HOUSE 1407 W. 9TH STREET | AUSTIN, TX | 78703 AHLC APPLICATION REVIEW - PRESENTATION

# **EXTERIOR ELEVATIONS**

**WILLIAM PILLOW HOUSE** 1407 W. 9TH STREET | AUSTIN, TX | 78703 AHLC APPLICATION REVIEW - PRESENTATION

03.27.23

**MAIN HOUSE** 

**PRESSLER (EAST) ELEVATIONS** 

**COLOR 1 (WD SIDING)** 2164-50 "SAINT MARTIN SAND" BY BENJAMIN MOORE

**COLOR 2 (WD TRIM)** 2142-20 "TURTLE GREEN" BY BENJAMIN MOORE

COLOR 3 (WD SHUTTERS) 2151-10 "MUSTARD OLIVE" BY BENJAMIN MOORE

**COLOR 4 (METALWORK)** SW 7048 "URBANE BRONZE" BY SHERWIN WILLIAMS

**SEAMED METAL ROOFING** 