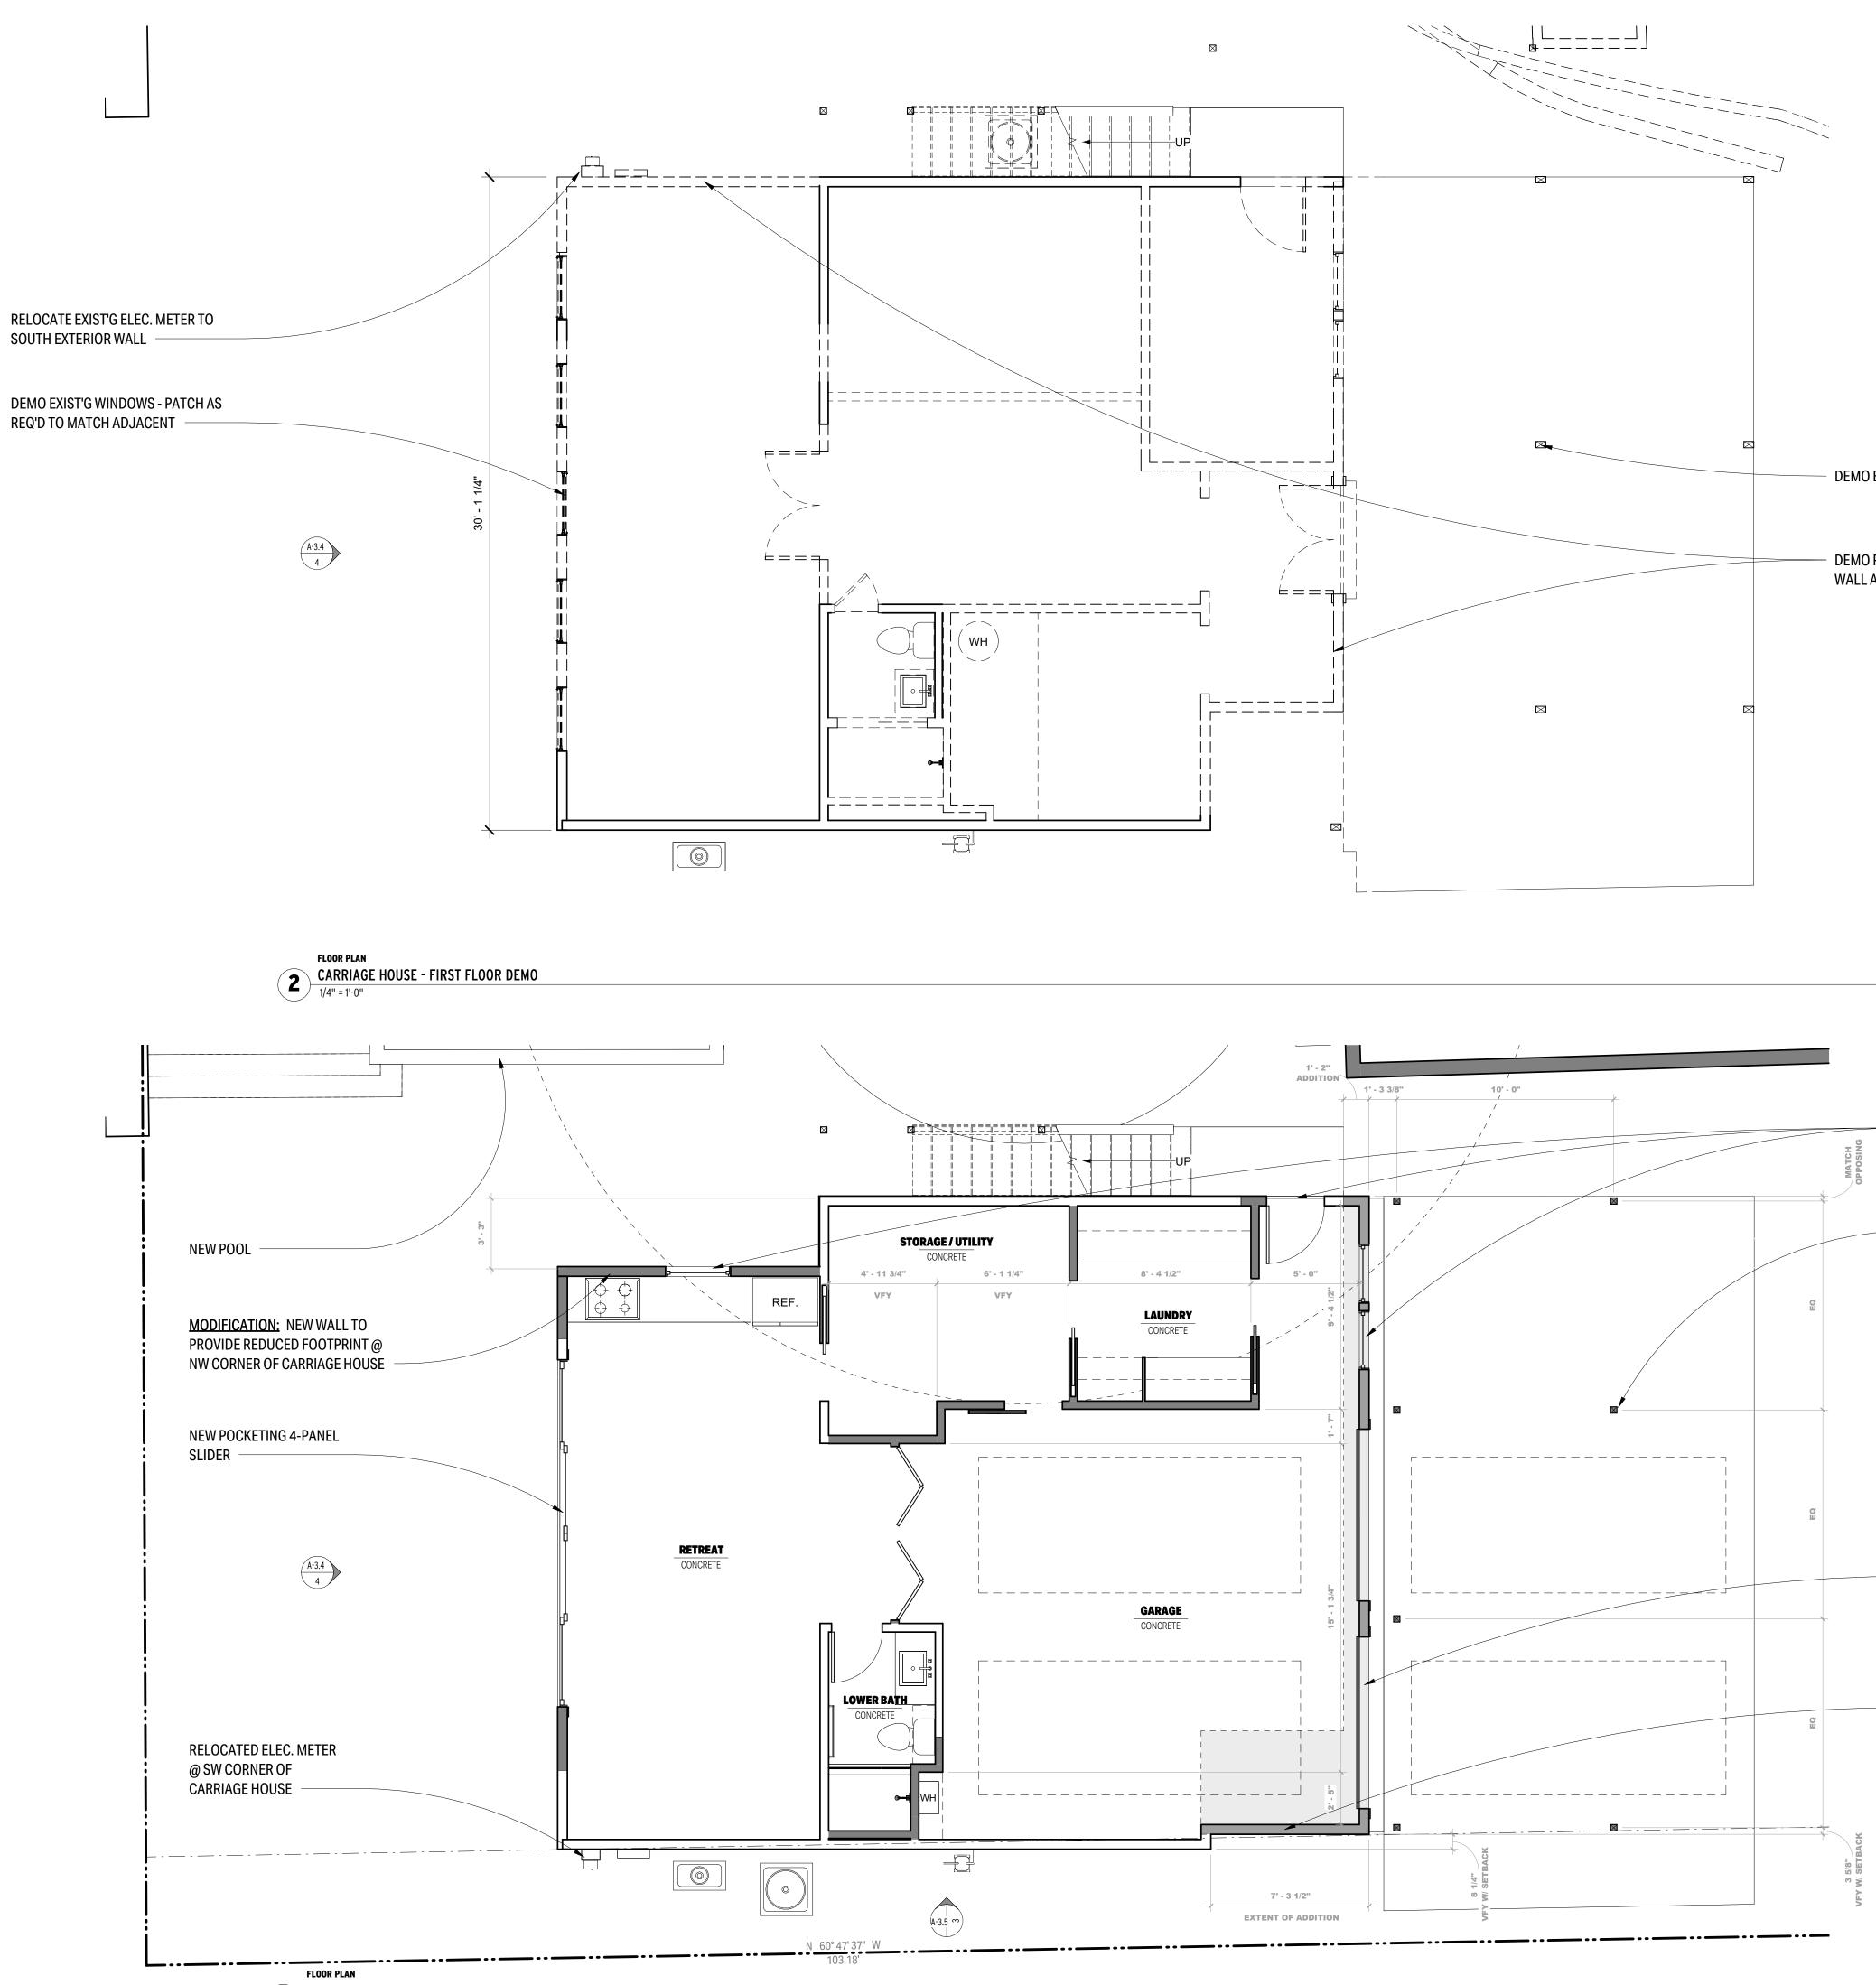

## **EXTERIOR ELEVATIONS**

**CARRIAGE HOUSE** 

**SOUTH + EAST ELEVATIONS** 

EXIST'G STRUCTURE TO REMAIN AS REQ'D

DEMO EXIST'G BREEZEWAY CONNECTION TO CARRIAGE HOUSE

FLOOR PLAN 1 MAIN HOUSE - FIRST FLOOR DEMO 1/4" = 1'-0"

03.27.23

- DEMO EXIST'G DOOR + STAIR TO GRADE

DEMO PORTION OF EXIST'G EXTERIOR
 WALL AS REQ'D @ AREA OF ADDITION
 ONLY - SEE EXTERIOR ELEVATIONS

DEMO EXIST'G STAIR TO GRADE + ROOF ABOVE

WALL LEGEND

EXIST'G WALL TO REMAIN

🗌 🔤 🕘 DEMO EXIST'G WALL

03.27.23

FLOOR PLAN **MAIN HOUSE - SECOND FLOOR DEMO** 1/4" = 1'-0"

DEMO EXIST'G STORAGE AREA - PATCH EXIST'G STRUCTURE TO REMAIN AS REQ'D

DEMO EXIST'G BREEZEWAY CONNECTION TO CARRIAGE HOUSE