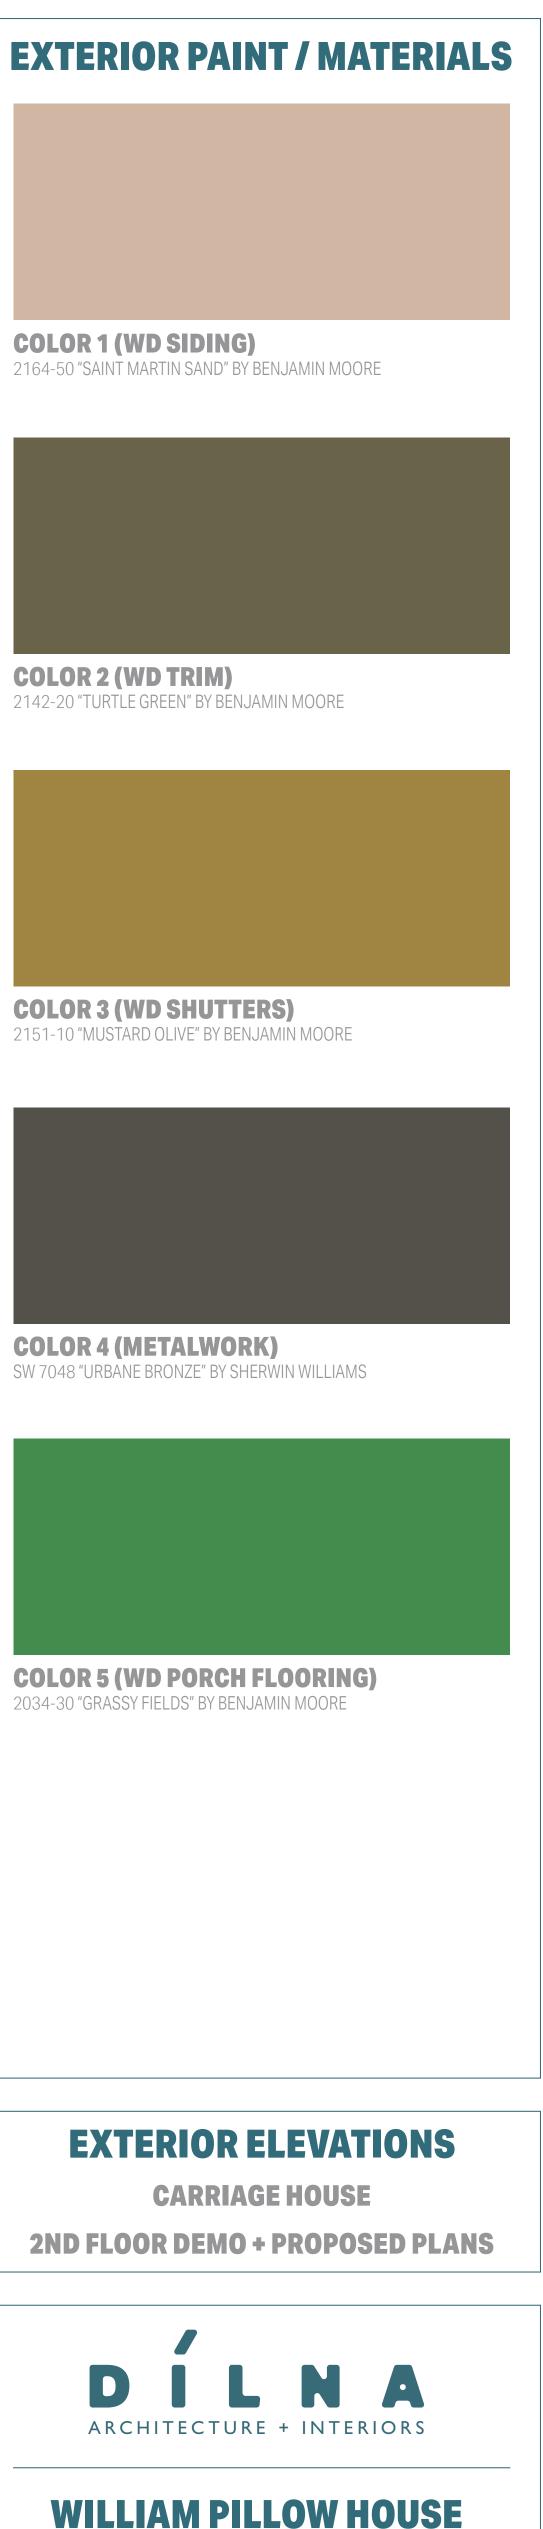

# **EXTERIOR ELEVATIONS**

**WILLIAM PILLOW HOUSE** 1407 W. 9TH STREET | AUSTIN, TX | 78703 AHLC APPLICATION REVIEW - PRESENTATION

03.27.23

**MAIN HOUSE** 

**PRESSLER (EAST) ELEVATIONS** 

**COLOR 1 (WD SIDING)** 2164-50 "SAINT MARTIN SAND" BY BENJAMIN MOORE

**COLOR 2 (WD TRIM)** 2142-20 "TURTLE GREEN" BY BENJAMIN MOORE

COLOR 3 (WD SHUTTERS) 2151-10 "MUSTARD OLIVE" BY BENJAMIN MOORE

**COLOR 4 (METALWORK)** SW 7048 "URBANE BRONZE" BY SHERWIN WILLIAMS

**SEAMED METAL ROOFING** 

03.27.23

OF 15

**WOOD SHINGLE / SHAKE ROOFING** FIRE RETARDANT-TREATED CEDAR, OR SIMILAR

"BONDERIZED" / "VINTAGE" BY WESTERN STATES, OR SIMILAR

EXTERIOR ELEVATION (ENLARGED)
MAIN HOUSE - BAR EAST
3/4" = 1'-0"

## **EXTERIOR PAINT / MATERIALS**

**COLOR 3 (WD SHUTTERS)** 2151-10 "MUSTARD OLIVE" BY BENJAMIN MOORE

**COLOR 4 (METALWORK)** SW 7048 "URBANE BRONZE" BY SHERWIN WILLIAMS

**SEAMED METAL ROOFING** 

WILLIAM PILLOW HOUSE 1407 W. 9TH STREET | AUSTIN, TX | 78703 AHLC APPLICATION REVIEW - PRESENTATION

03.27.23

"BONDERIZED" / "VINTAGE" BY WESTERN STATES, OR SIMILAR

WOOD SHINGLE / SHAKE ROOFING FIRE RETARDANT-TREATED CEDAR, OR SIMILAR