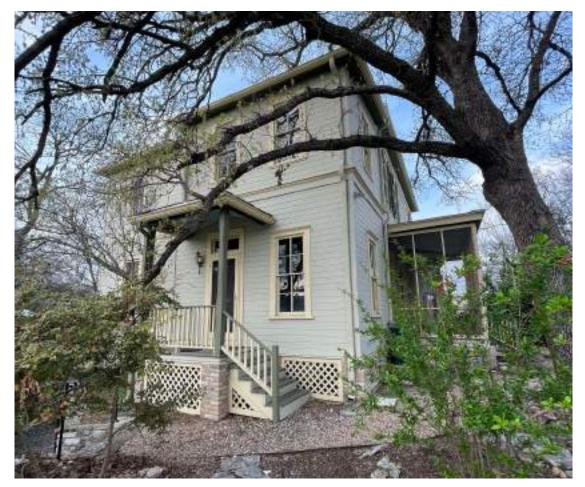

## **PHOTOGRAPHS**

**CONTEMPORARY PHOTO - 2023** SOUTH FACADE

**PROPOSED FENCE - DESIGN EXAMPLE** 

|                 | 1005 | 1.0 |
|-----------------|------|-----|
| <b>HINGE ST</b> | 11   | 100 |
|                 |      | 111 |
| 1997            | -    | -   |
|                 |      | 4   |
|                 |      |     |

## **PHOTOGRAPHS**

**CONTEMPORARY PHOTO - 2023** NORTH FACADE

**CONTEMPORARY PHOTO - 2023** WEST FACADE

**WOOD SHINGLE / SHAKE ROOFING** FIRE RETARDANT-TREATED CEDAR, OR SIMILAR

**WILLIAM PILLOW HOUSE** 1407 W. 9TH STREET | AUSTIN, TX | 78703 AHLC APPLICATION REVIEW - PRESENTATION