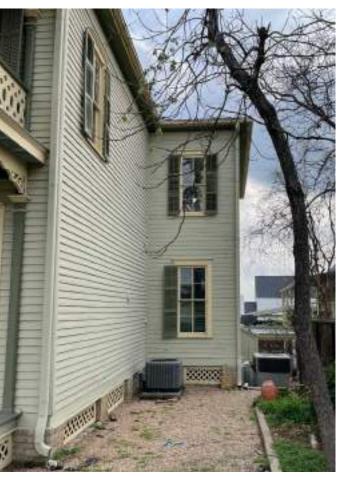

## **PHOTOGRAPHS**

**CONTEMPORARY PHOTO - 2023** SOUTH FACADE

**PROPOSED FENCE - DESIGN EXAMPLE** 

|                 | 1005 | 1.0 |
|-----------------|------|-----|
| <b>HINGE ST</b> | 11   | 100 |
|                 |      | 111 |
| 1997            | -    | -   |
|                 |      | 4   |
|                 |      |     |

## **PHOTOGRAPHS**

**CONTEMPORARY PHOTO - 2023** NORTH FACADE

**CONTEMPORARY PHOTO - 2023** WEST FACADE

**WOOD SHINGLE / SHAKE ROOFING** FIRE RETARDANT-TREATED CEDAR, OR SIMILAR

**WILLIAM PILLOW HOUSE** 1407 W. 9TH STREET | AUSTIN, TX | 78703 AHLC APPLICATION REVIEW - PRESENTATION