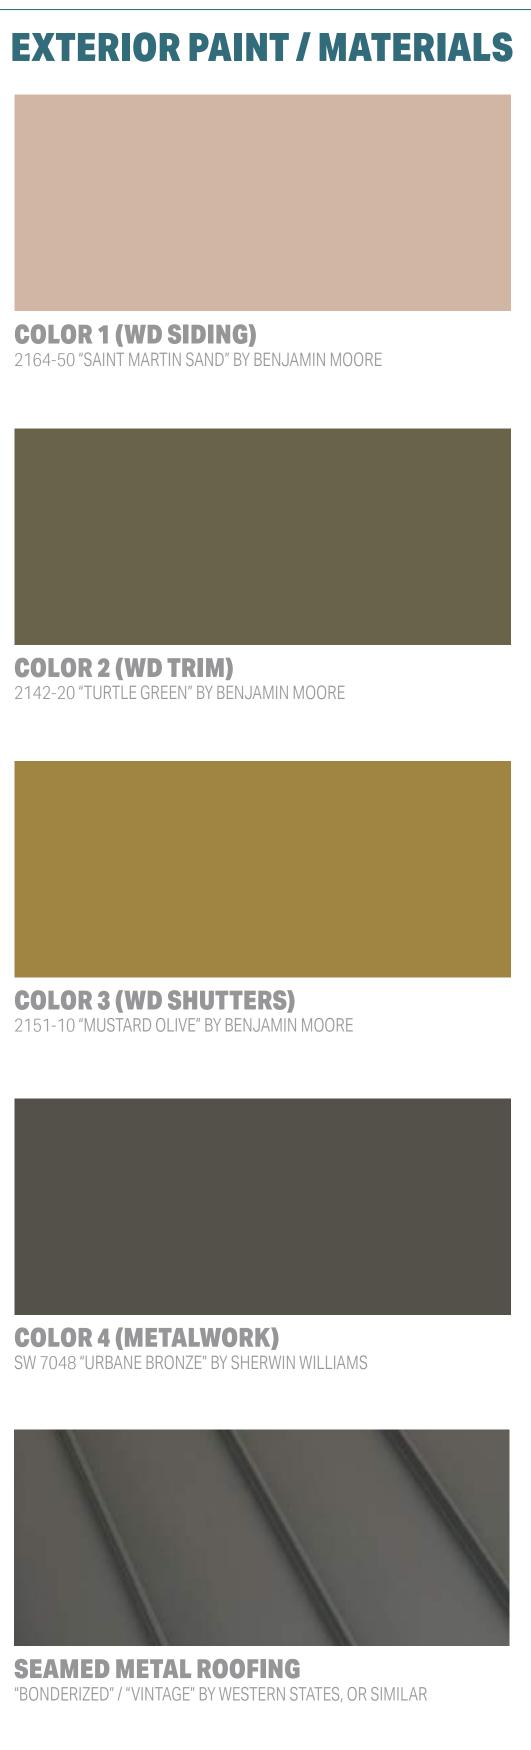

# **EXTERIOR ELEVATIONS**

**WILLIAM PILLOW HOUSE** 1407 W. 9TH STREET | AUSTIN, TX | 78703 AHLC APPLICATION REVIEW - PRESENTATION

03.27.23

**MAIN HOUSE** 

**PRESSLER (EAST) ELEVATIONS** 

**COLOR 1 (WD SIDING)** 2164-50 "SAINT MARTIN SAND" BY BENJAMIN MOORE

**COLOR 2 (WD TRIM)** 2142-20 "TURTLE GREEN" BY BENJAMIN MOORE

COLOR 3 (WD SHUTTERS) 2151-10 "MUSTARD OLIVE" BY BENJAMIN MOORE

**COLOR 4 (METALWORK)** SW 7048 "URBANE BRONZE" BY SHERWIN WILLIAMS

**SEAMED METAL ROOFING** 

03.27.23

OF 15

**WOOD SHINGLE / SHAKE ROOFING** FIRE RETARDANT-TREATED CEDAR, OR SIMILAR

"BONDERIZED" / "VINTAGE" BY WESTERN STATES, OR SIMILAR

EXTERIOR ELEVATION (ENLARGED)
MAIN HOUSE - BAR EAST
3/4" = 1'-0"

## **EXTERIOR PAINT / MATERIALS**

**COLOR 3 (WD SHUTTERS)** 2151-10 "MUSTARD OLIVE" BY BENJAMIN MOORE

**COLOR 4 (METALWORK)** SW 7048 "URBANE BRONZE" BY SHERWIN WILLIAMS

**SEAMED METAL ROOFING** 

WILLIAM PILLOW HOUSE 1407 W. 9TH STREET | AUSTIN, TX | 78703 AHLC APPLICATION REVIEW - PRESENTATION

03.27.23

"BONDERIZED" / "VINTAGE" BY WESTERN STATES, OR SIMILAR

WOOD SHINGLE / SHAKE ROOFING FIRE RETARDANT-TREATED CEDAR, OR SIMILAR