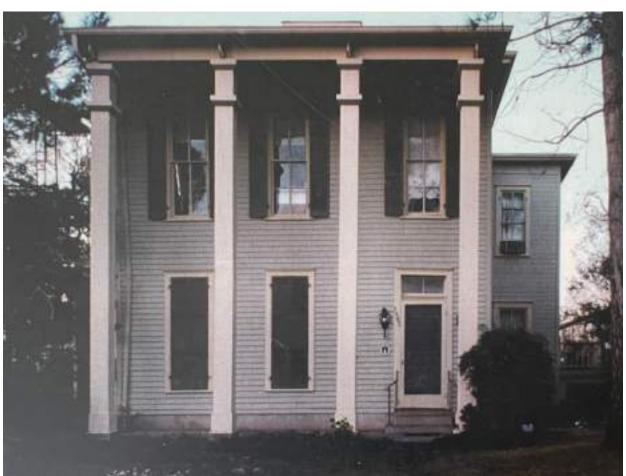

HISTORIC PHOTO - ca. 1910 EARLIEST AVAILABLE NORTH / 9TH STREET FACADE

## **PHOTOGRAPHS**

**CONTEMPORARY PHOTO - 2023** SOUTH FACADE

**PROPOSED FENCE - DESIGN EXAMPLE** 

|                 | 1005 | 1.0 |
|-----------------|------|-----|
| <b>HINGE ST</b> | 11   | 100 |
|                 |      | 111 |
| 1997            | -    | -   |
|                 |      | 4   |
|                 |      |     |