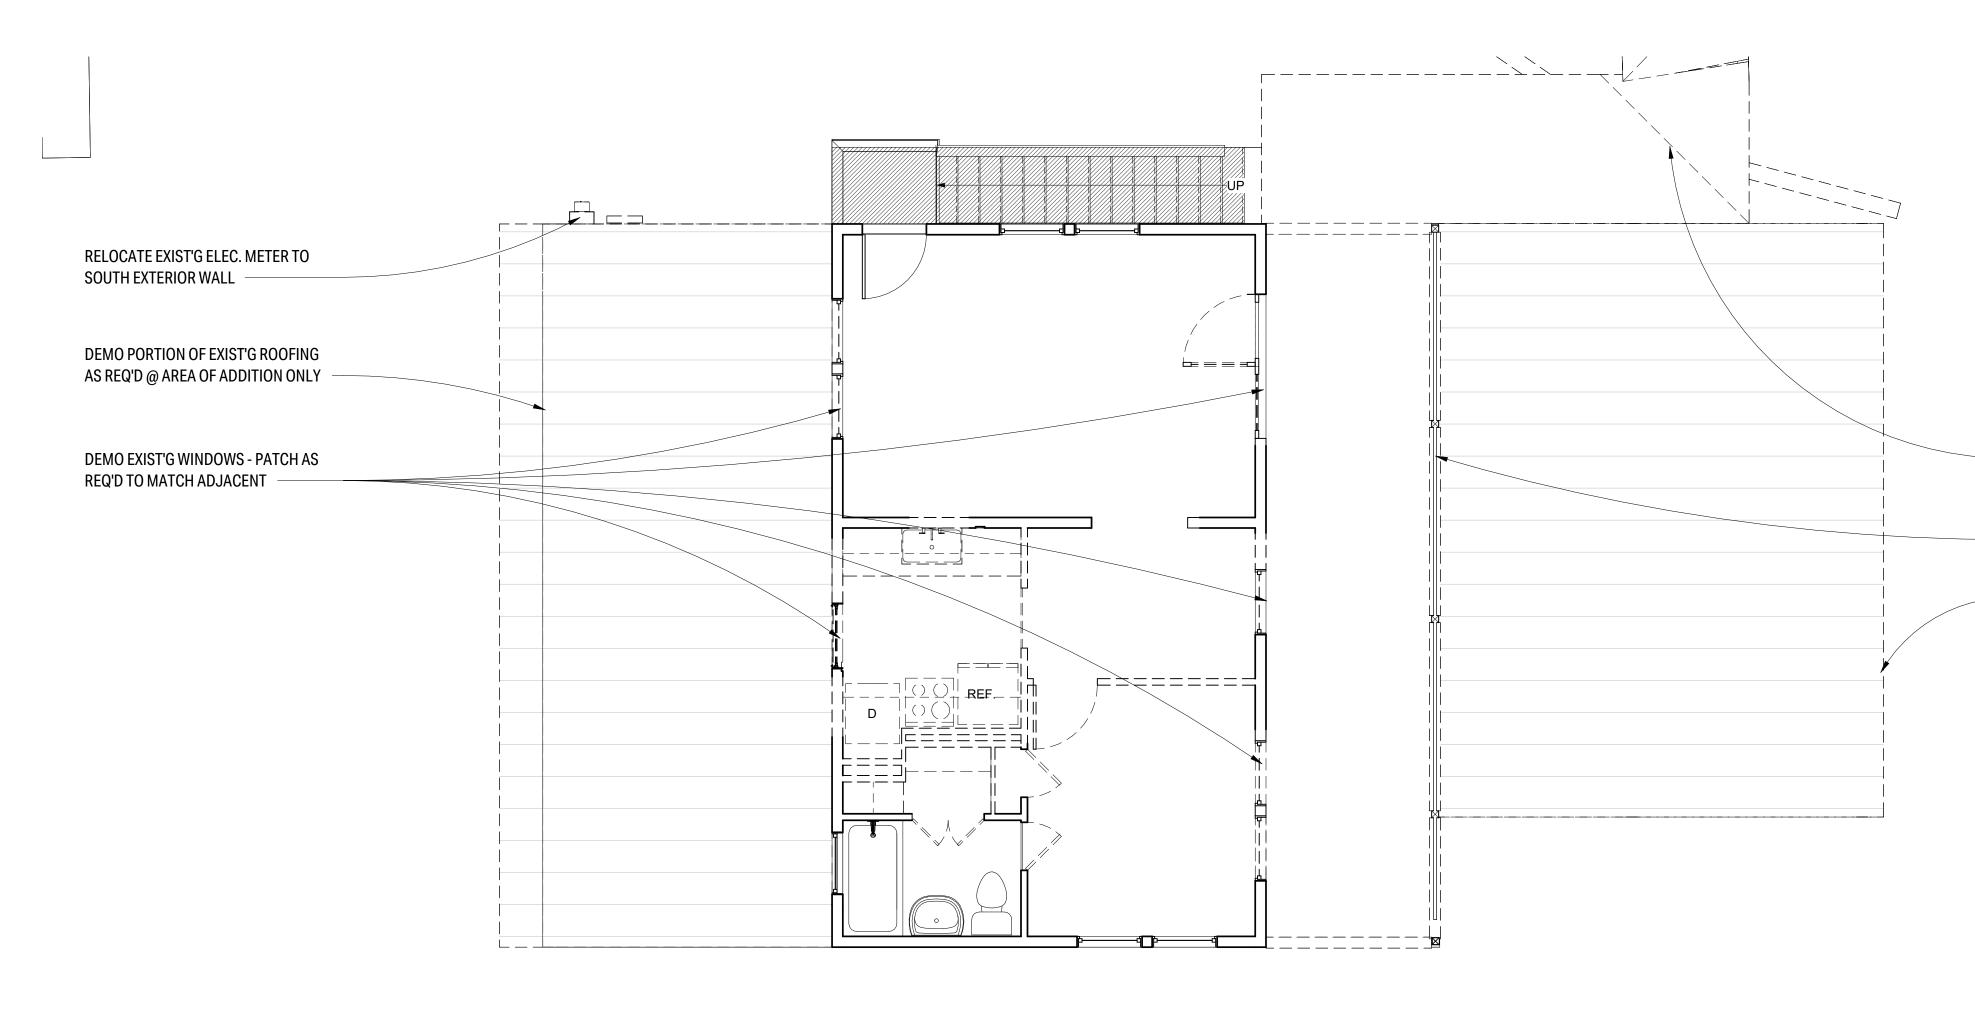

## **EXTERIOR ELEVATIONS**

**CARRIAGE HOUSE** 

**SOUTH + EAST ELEVATIONS** 

EXIST'G STRUCTURE TO REMAIN AS REQ'D

DEMO EXIST'G BREEZEWAY CONNECTION TO CARRIAGE HOUSE

FLOOR PLAN 1 MAIN HOUSE - FIRST FLOOR DEMO 1/4" = 1'-0"

03.27.23

- DEMO EXIST'G DOOR + STAIR TO GRADE

DEMO PORTION OF EXIST'G EXTERIOR
 WALL AS REQ'D @ AREA OF ADDITION
 ONLY - SEE EXTERIOR ELEVATIONS

DEMO EXIST'G STAIR TO GRADE + ROOF ABOVE

WALL LEGEND

EXIST'G WALL TO REMAIN

🗌 🔤 🕘 DEMO EXIST'G WALL

03.27.23

FLOOR PLAN **MAIN HOUSE - SECOND FLOOR DEMO** 1/4" = 1'-0"

DEMO EXIST'G STORAGE AREA - PATCH EXIST'G STRUCTURE TO REMAIN AS REQ'D

DEMO EXIST'G BREEZEWAY CONNECTION TO CARRIAGE HOUSE