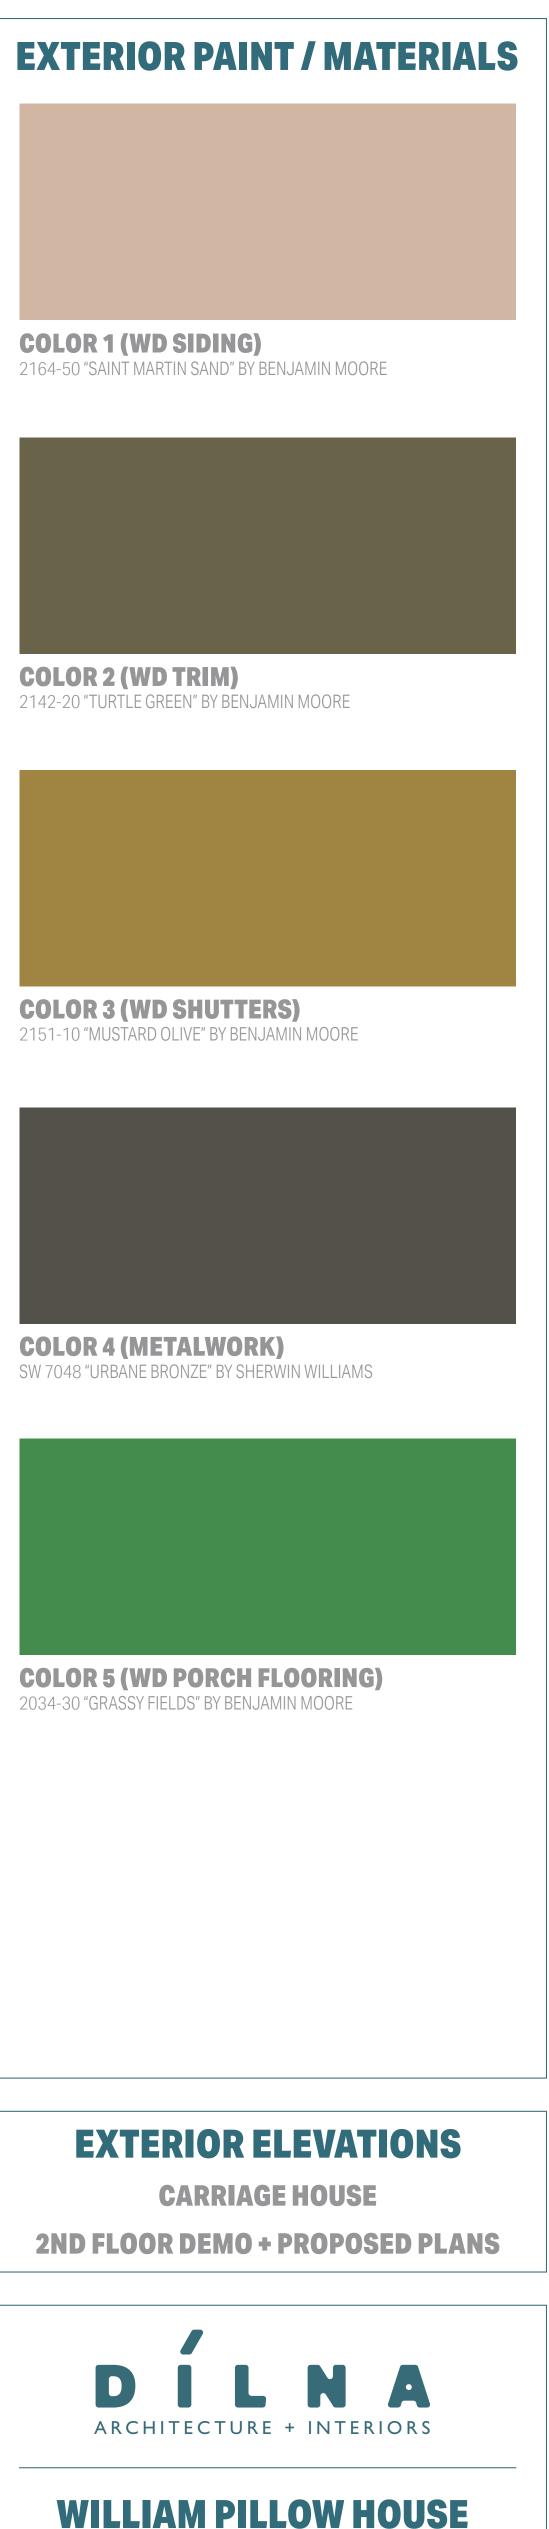

# **EXTERIOR ELEVATIONS**

**WILLIAM PILLOW HOUSE** 1407 W. 9TH STREET | AUSTIN, TX | 78703 AHLC APPLICATION REVIEW - PRESENTATION

03.27.23

**MAIN HOUSE** 

**PRESSLER (EAST) ELEVATIONS** 

**COLOR 1 (WD SIDING)** 2164-50 "SAINT MARTIN SAND" BY BENJAMIN MOORE

**COLOR 2 (WD TRIM)** 2142-20 "TURTLE GREEN" BY BENJAMIN MOORE

COLOR 3 (WD SHUTTERS) 2151-10 "MUSTARD OLIVE" BY BENJAMIN MOORE

**COLOR 4 (METALWORK)** SW 7048 "URBANE BRONZE" BY SHERWIN WILLIAMS

**SEAMED METAL ROOFING** 

03.27.23

OF 15

**WOOD SHINGLE / SHAKE ROOFING** FIRE RETARDANT-TREATED CEDAR, OR SIMILAR

"BONDERIZED" / "VINTAGE" BY WESTERN STATES, OR SIMILAR

EXTERIOR ELEVATION (ENLARGED)
MAIN HOUSE - BAR EAST
3/4" = 1'-0"

## **EXTERIOR PAINT / MATERIALS**

**COLOR 3 (WD SHUTTERS)** 2151-10 "MUSTARD OLIVE" BY BENJAMIN MOORE

**COLOR 4 (METALWORK)** SW 7048 "URBANE BRONZE" BY SHERWIN WILLIAMS

**SEAMED METAL ROOFING** 

WILLIAM PILLOW HOUSE 1407 W. 9TH STREET | AUSTIN, TX | 78703 AHLC APPLICATION REVIEW - PRESENTATION

03.27.23

"BONDERIZED" / "VINTAGE" BY WESTERN STATES, OR SIMILAR

WOOD SHINGLE / SHAKE ROOFING FIRE RETARDANT-TREATED CEDAR, OR SIMILAR