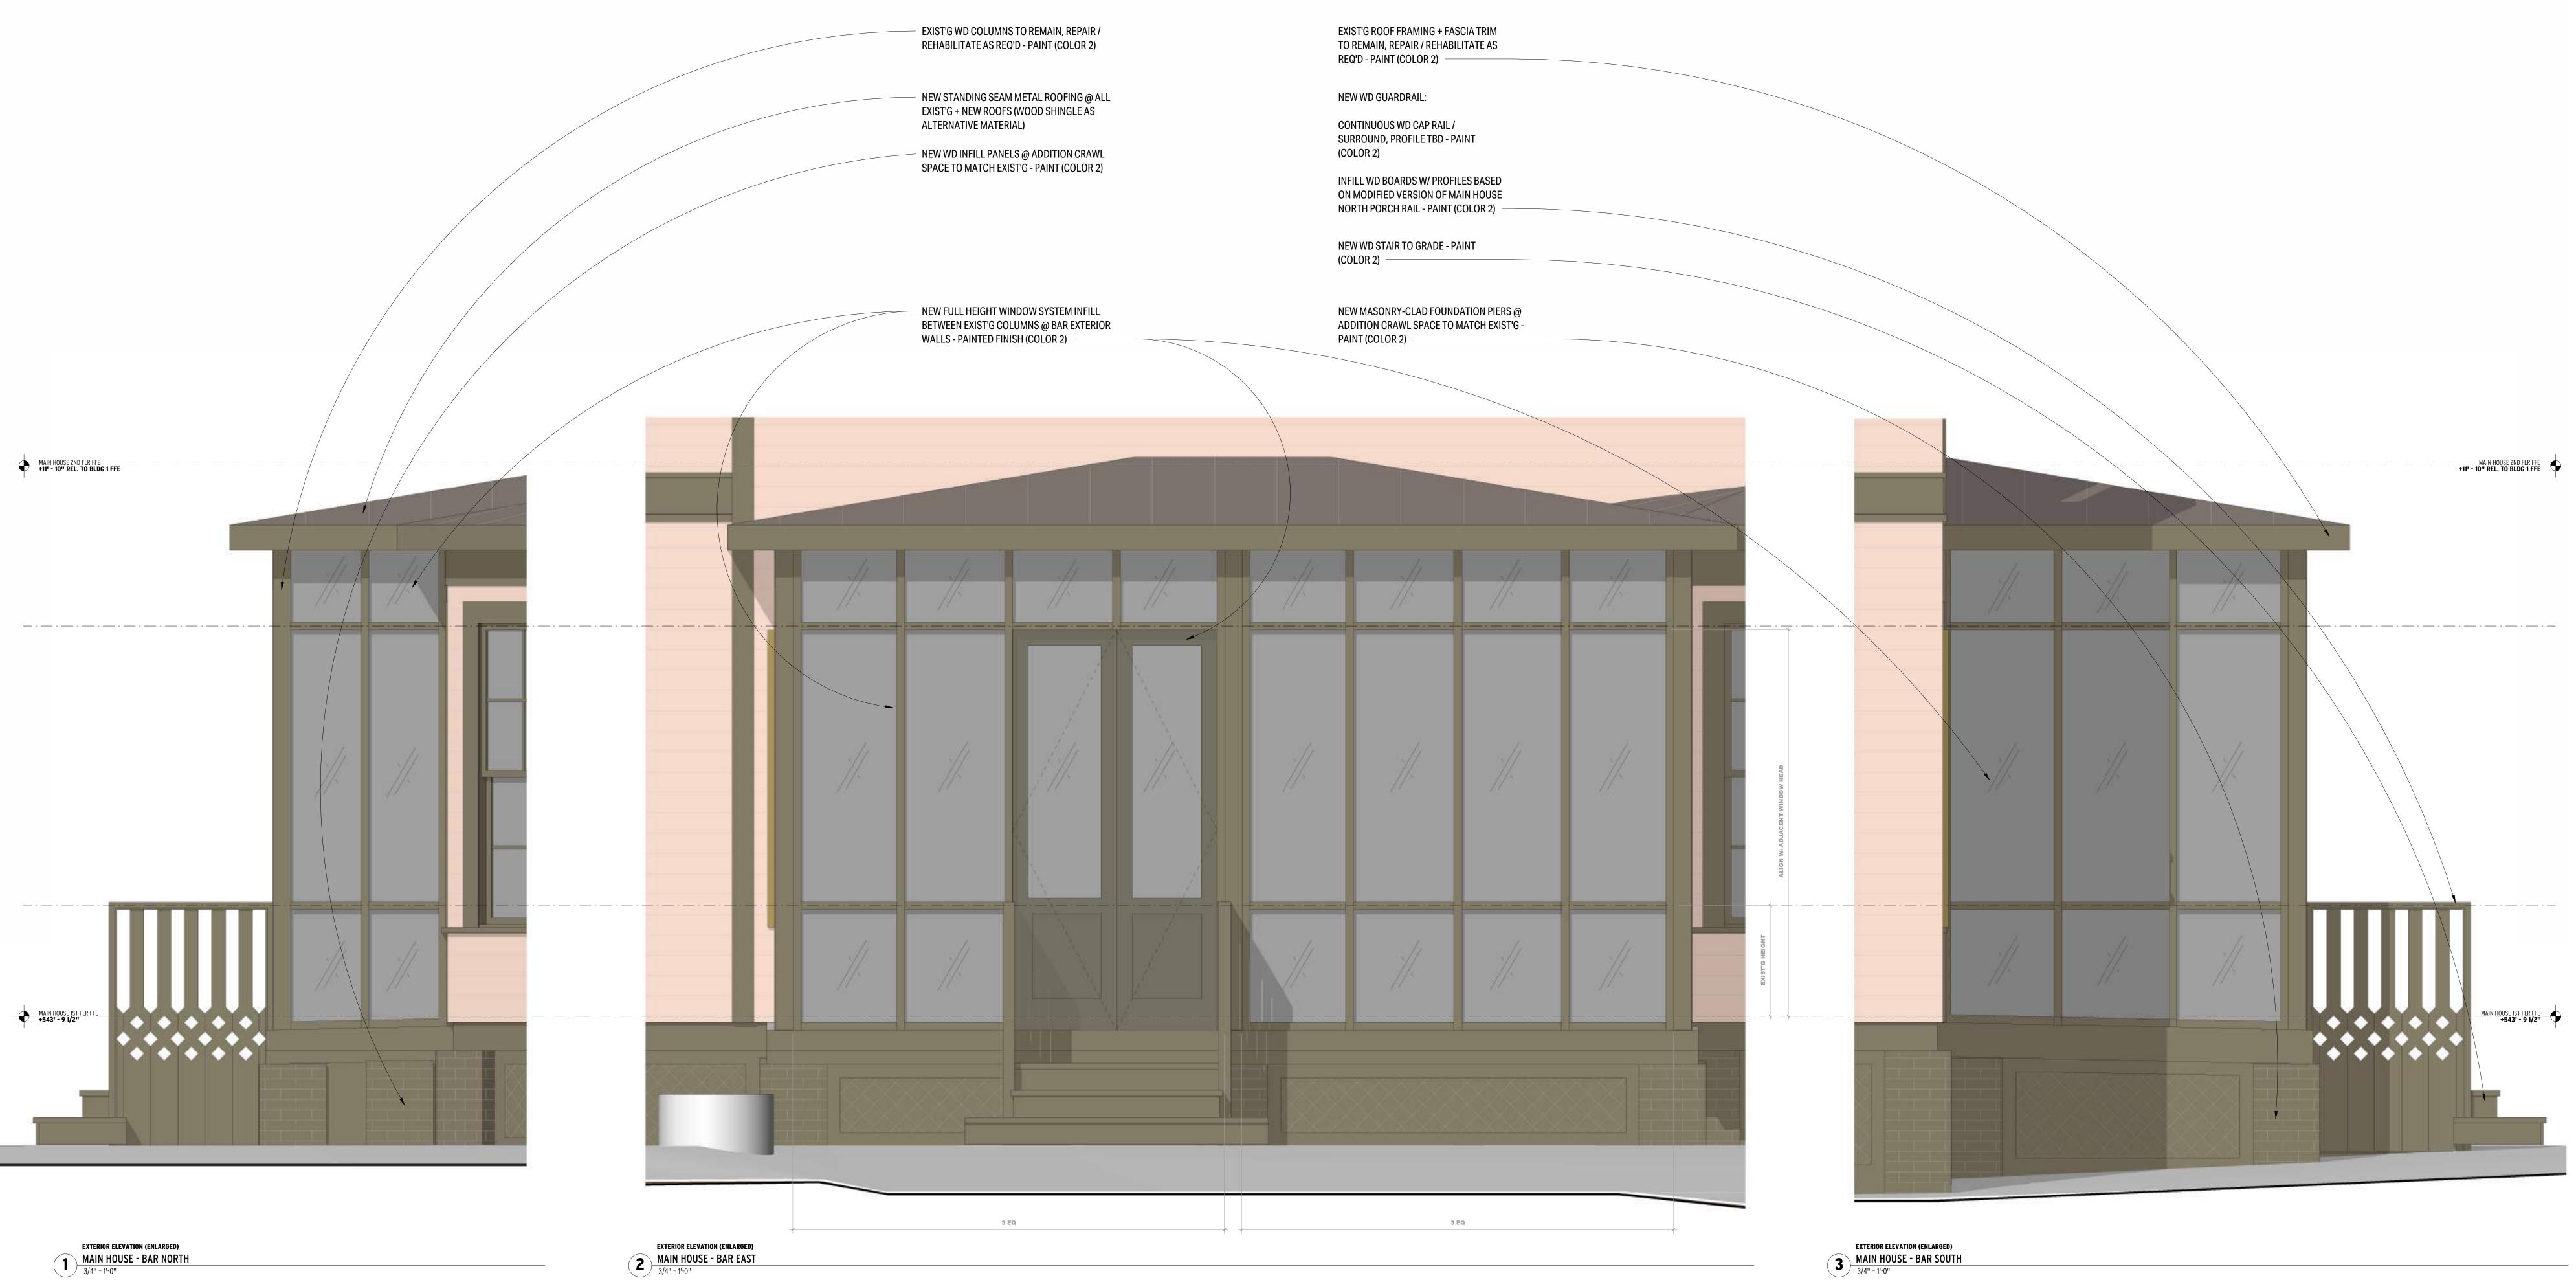

# **EXTERIOR ELEVATIONS**

**WILLIAM PILLOW HOUSE** 1407 W. 9TH STREET | AUSTIN, TX | 78703 AHLC APPLICATION REVIEW - PRESENTATION

03.27.23

**MAIN HOUSE** 

**PRESSLER (EAST) ELEVATIONS** 

**COLOR 1 (WD SIDING)** 2164-50 "SAINT MARTIN SAND" BY BENJAMIN MOORE

03.27.23

OF 15

**WOOD SHINGLE / SHAKE ROOFING** FIRE RETARDANT-TREATED CEDAR, OR SIMILAR

"BONDERIZED" / "VINTAGE" BY WESTERN STATES, OR SIMILAR

EXTERIOR ELEVATION (ENLARGED)
MAIN HOUSE - BAR EAST
3/4" = 1'-0"