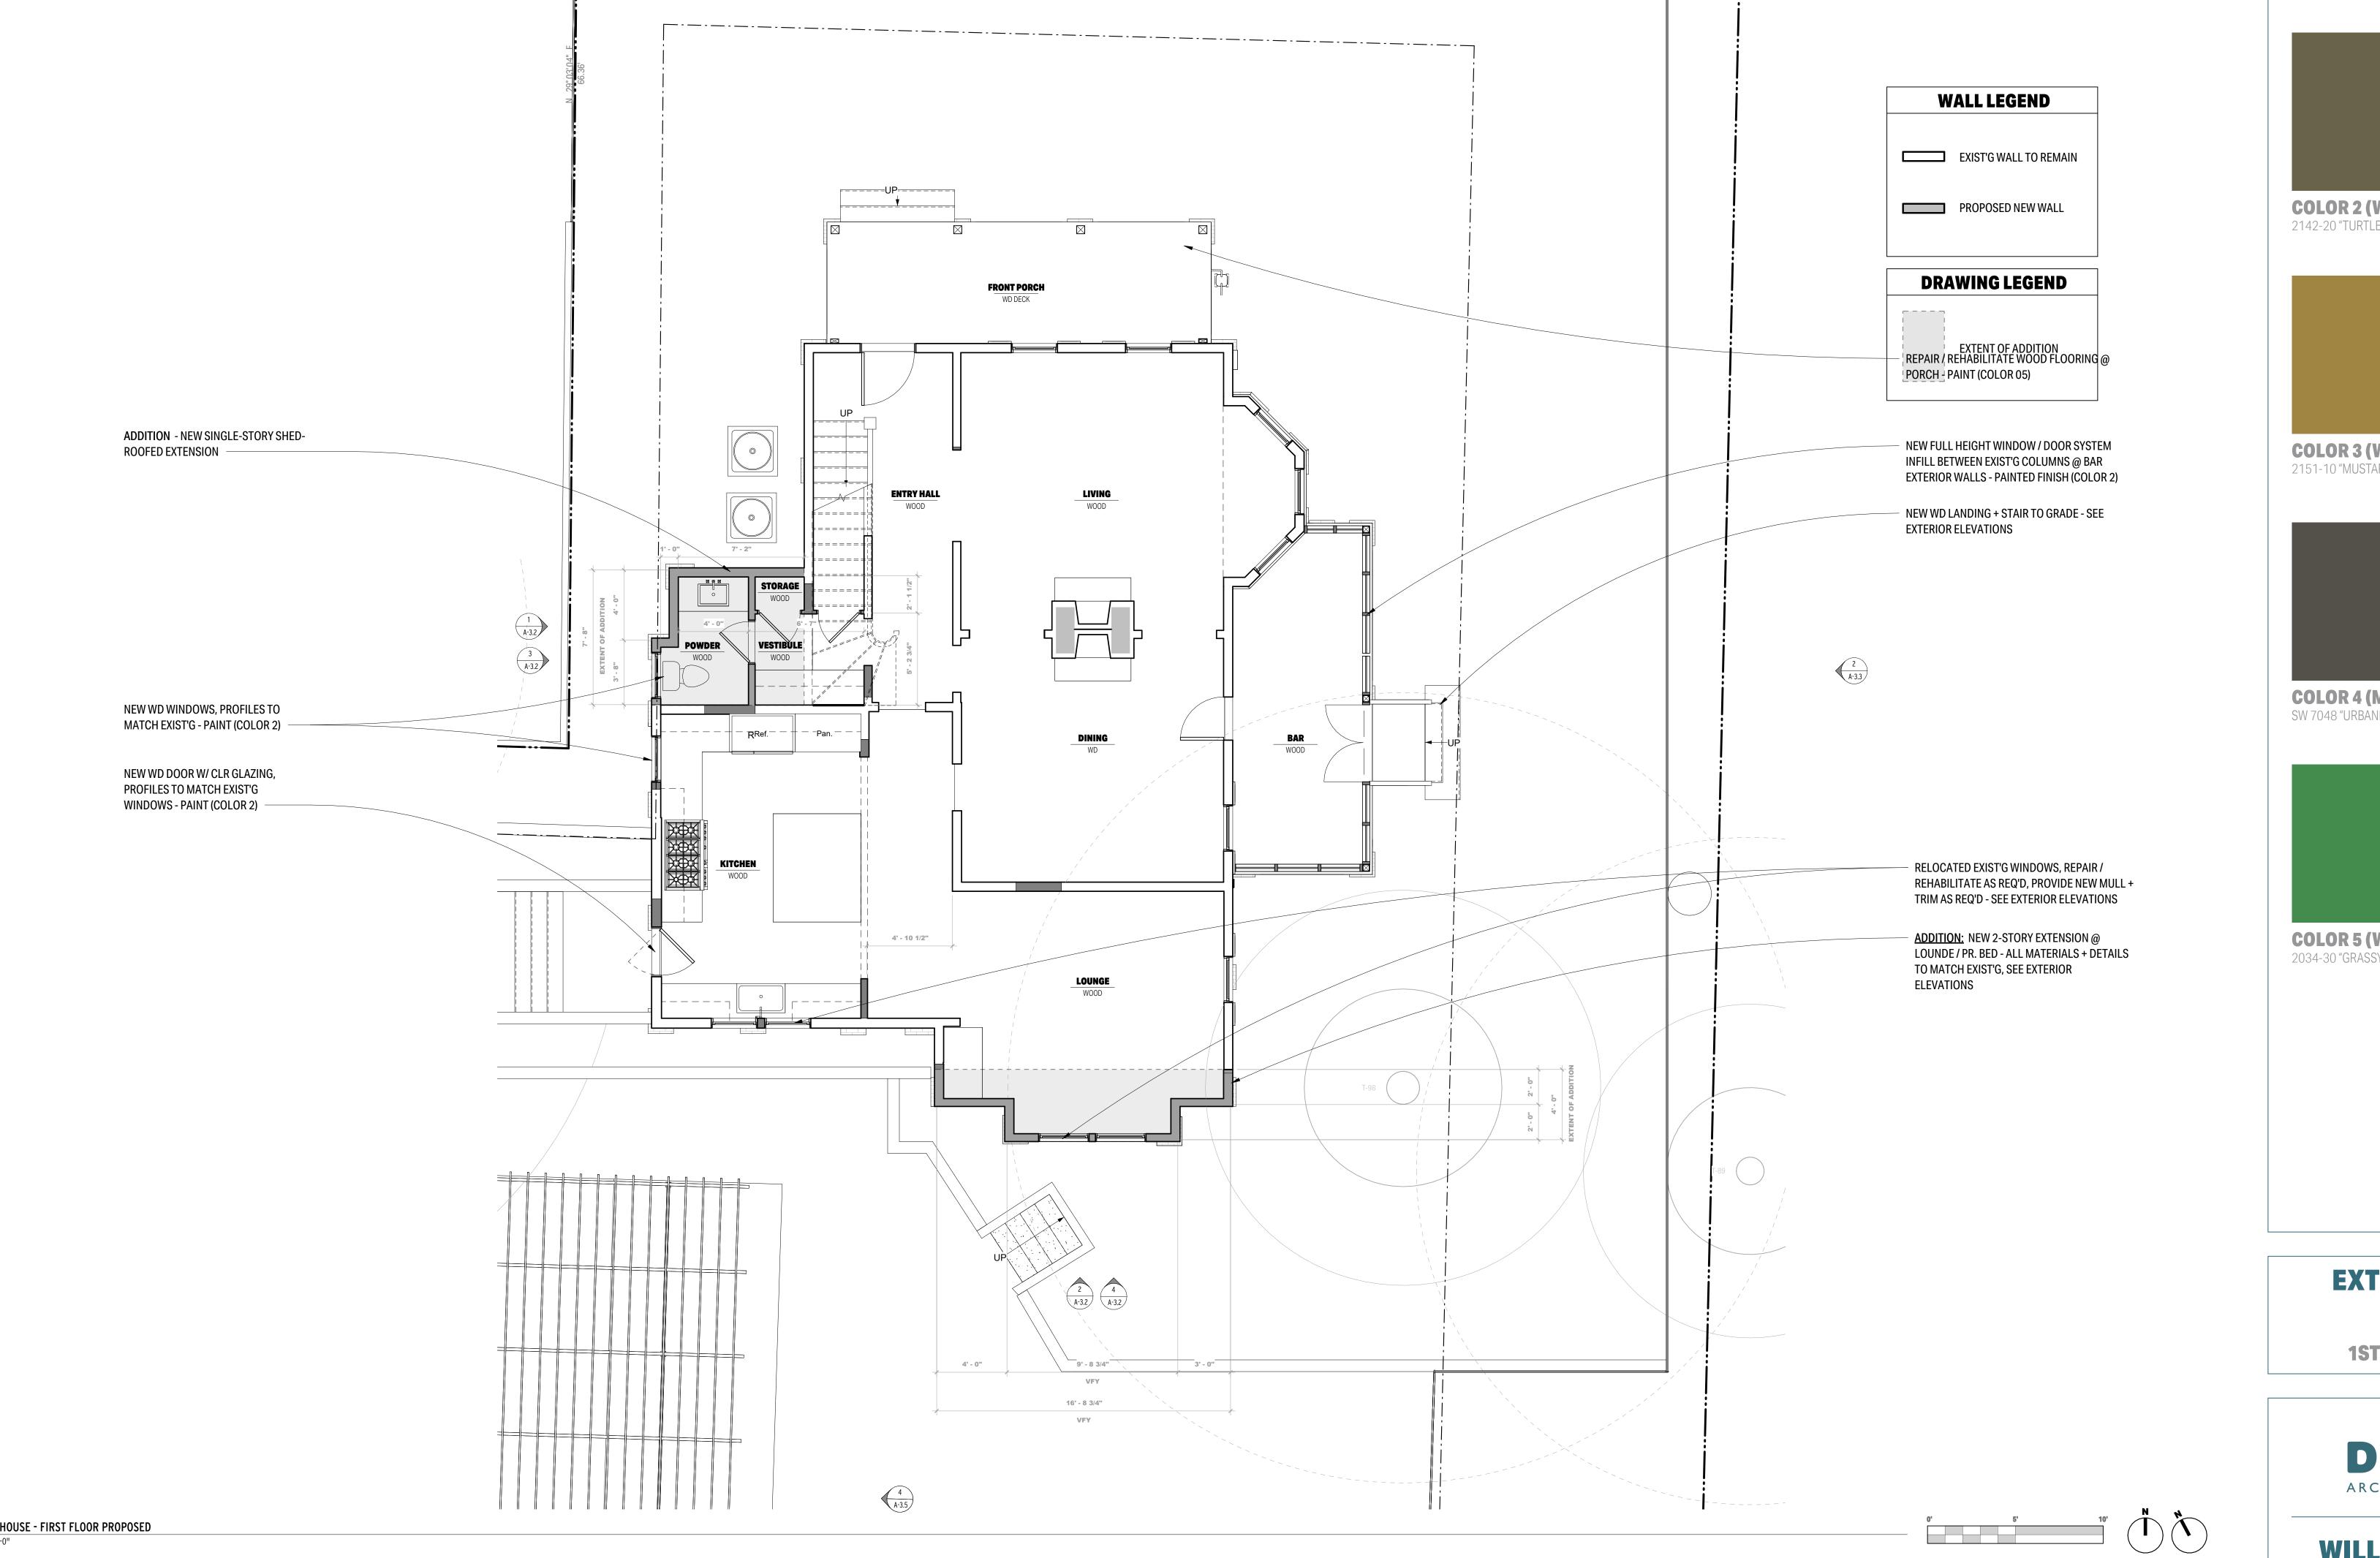

# WALL LEGEND

EXIST'G WALL TO REMAIN

□ □ □ DEMO EXIST'G WALL

DEMO PORTION OF EXIST'G EXTERIOR WALL AS REQ'D @ AREA OF ADDITION ONLY - SEE EXTERIOR ELEVATIONS

- DEMO EXIST'G STAIR TO GRADE + ROOF ABOVE

UP

\_\_\_\_

FLOOR PLAN MAIN HOUSE - SECOND FLOOR PROPOSED 1/4" = 1'-0"

03.27.23

| W                             | ALL LEGEND                                                       |  |  |
|-------------------------------|------------------------------------------------------------------|--|--|
| EPAIR / REHAE<br>ORCH - PAINT | BILITATE WOOD FLOORING @<br>(COLOR 05)<br>EXIST'G WALL TO REMAIN |  |  |
|                               | PROPOSED NEW WALL                                                |  |  |
|                               |                                                                  |  |  |
| DRAWING LEGEND                |                                                                  |  |  |
|                               | EXTENT OF ADDITION                                               |  |  |

RELOCATED EXIST'G WINDOWS, REPAIR / REHABILITATE AS REQ'D, PROVIDE NEW MULL + TRIM AS REQ'D - SEE EXTERIOR ELEVATIONS

 <u>ADDITION:</u> NEW 2-STORY EXTENSION @
 LOUNDE / PR. BED - ALL MATERIALS + DETAILS TO MATCH EXIST'G, SEE EXTERIOR ELEVATIONS