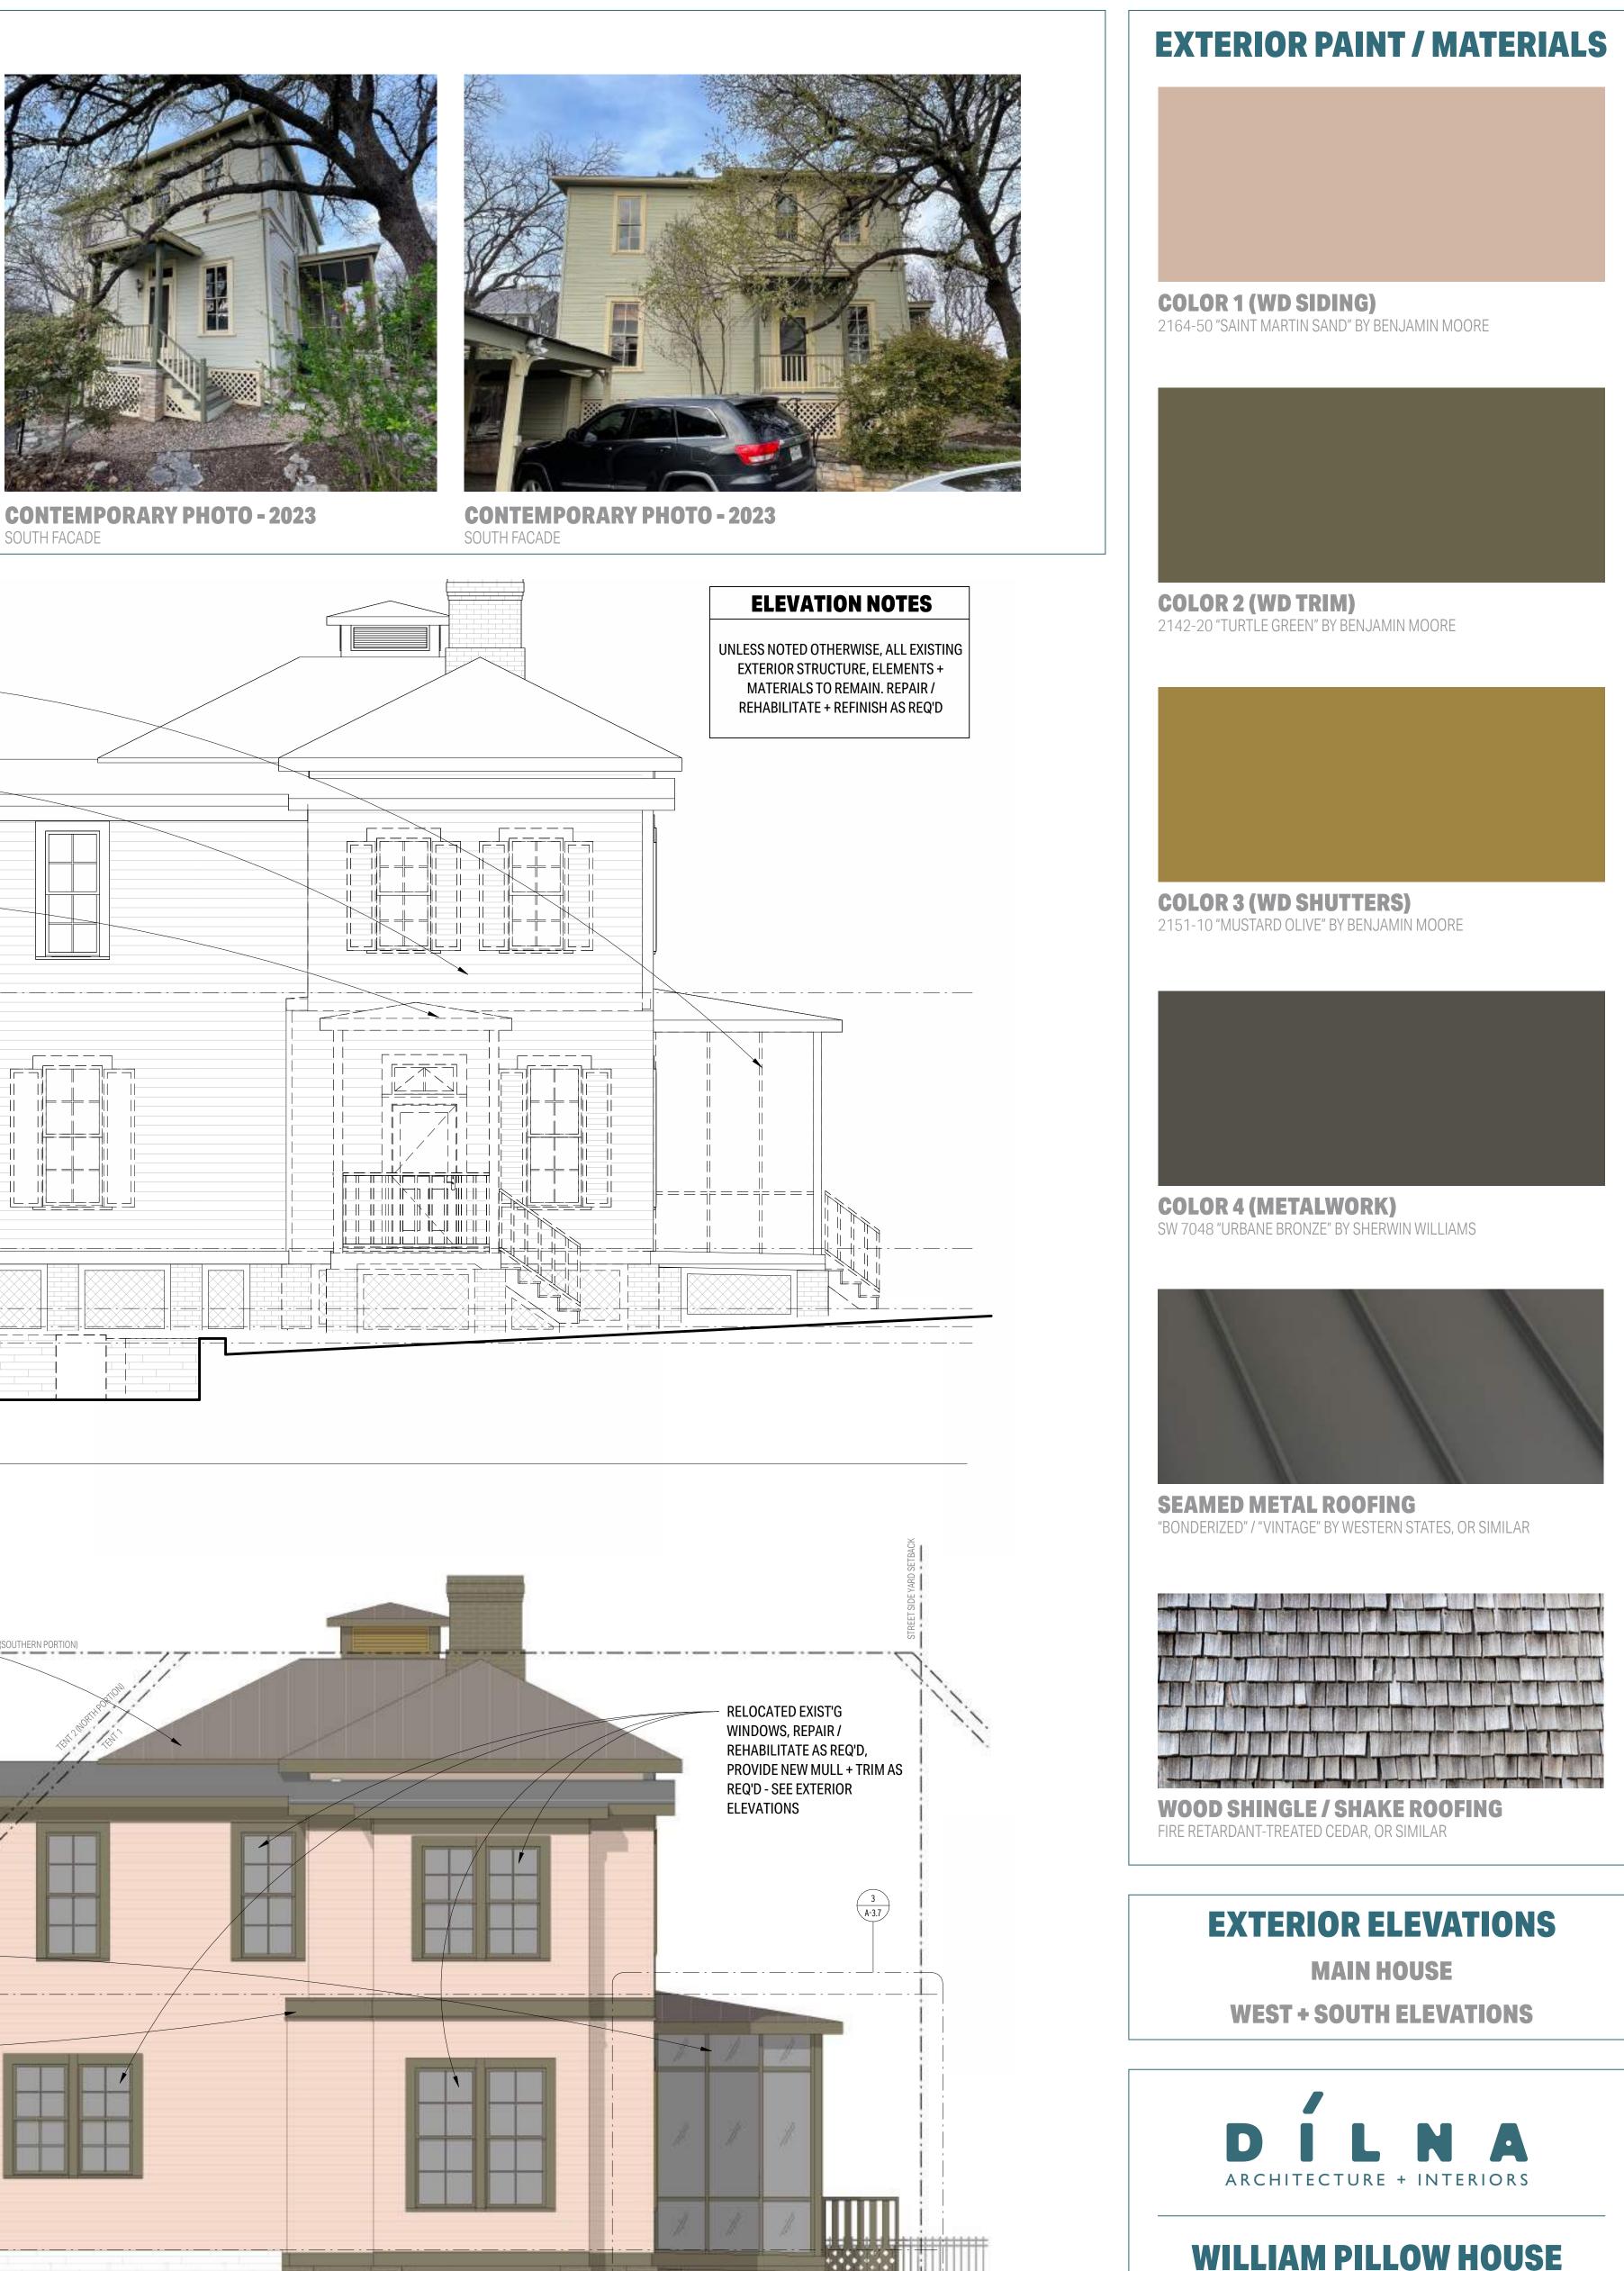

# **EXTERIOR ELEVATIONS**

**WILLIAM PILLOW HOUSE** 1407 W. 9TH STREET | AUSTIN, TX | 78703 AHLC APPLICATION REVIEW - PRESENTATION

03.27.23

**MAIN HOUSE** 

**PRESSLER (EAST) ELEVATIONS** 

**COLOR 1 (WD SIDING)** 2164-50 "SAINT MARTIN SAND" BY BENJAMIN MOORE

**COLOR 2 (WD TRIM)** 2142-20 "TURTLE GREEN" BY BENJAMIN MOORE

COLOR 3 (WD SHUTTERS) 2151-10 "MUSTARD OLIVE" BY BENJAMIN MOORE

**COLOR 4 (METALWORK)** SW 7048 "URBANE BRONZE" BY SHERWIN WILLIAMS

**SEAMED METAL ROOFING** 

03.27.23

OF 15

**WOOD SHINGLE / SHAKE ROOFING** FIRE RETARDANT-TREATED CEDAR, OR SIMILAR

"BONDERIZED" / "VINTAGE" BY WESTERN STATES, OR SIMILAR

EXTERIOR ELEVATION (ENLARGED)
MAIN HOUSE - BAR EAST
3/4" = 1'-0"

## **EXTERIOR PAINT / MATERIALS**

**COLOR 3 (WD SHUTTERS)** 2151-10 "MUSTARD OLIVE" BY BENJAMIN MOORE

**COLOR 4 (METALWORK)** SW 7048 "URBANE BRONZE" BY SHERWIN WILLIAMS

**SEAMED METAL ROOFING** 

WILLIAM PILLOW HOUSE 1407 W. 9TH STREET | AUSTIN, TX | 78703 AHLC APPLICATION REVIEW - PRESENTATION