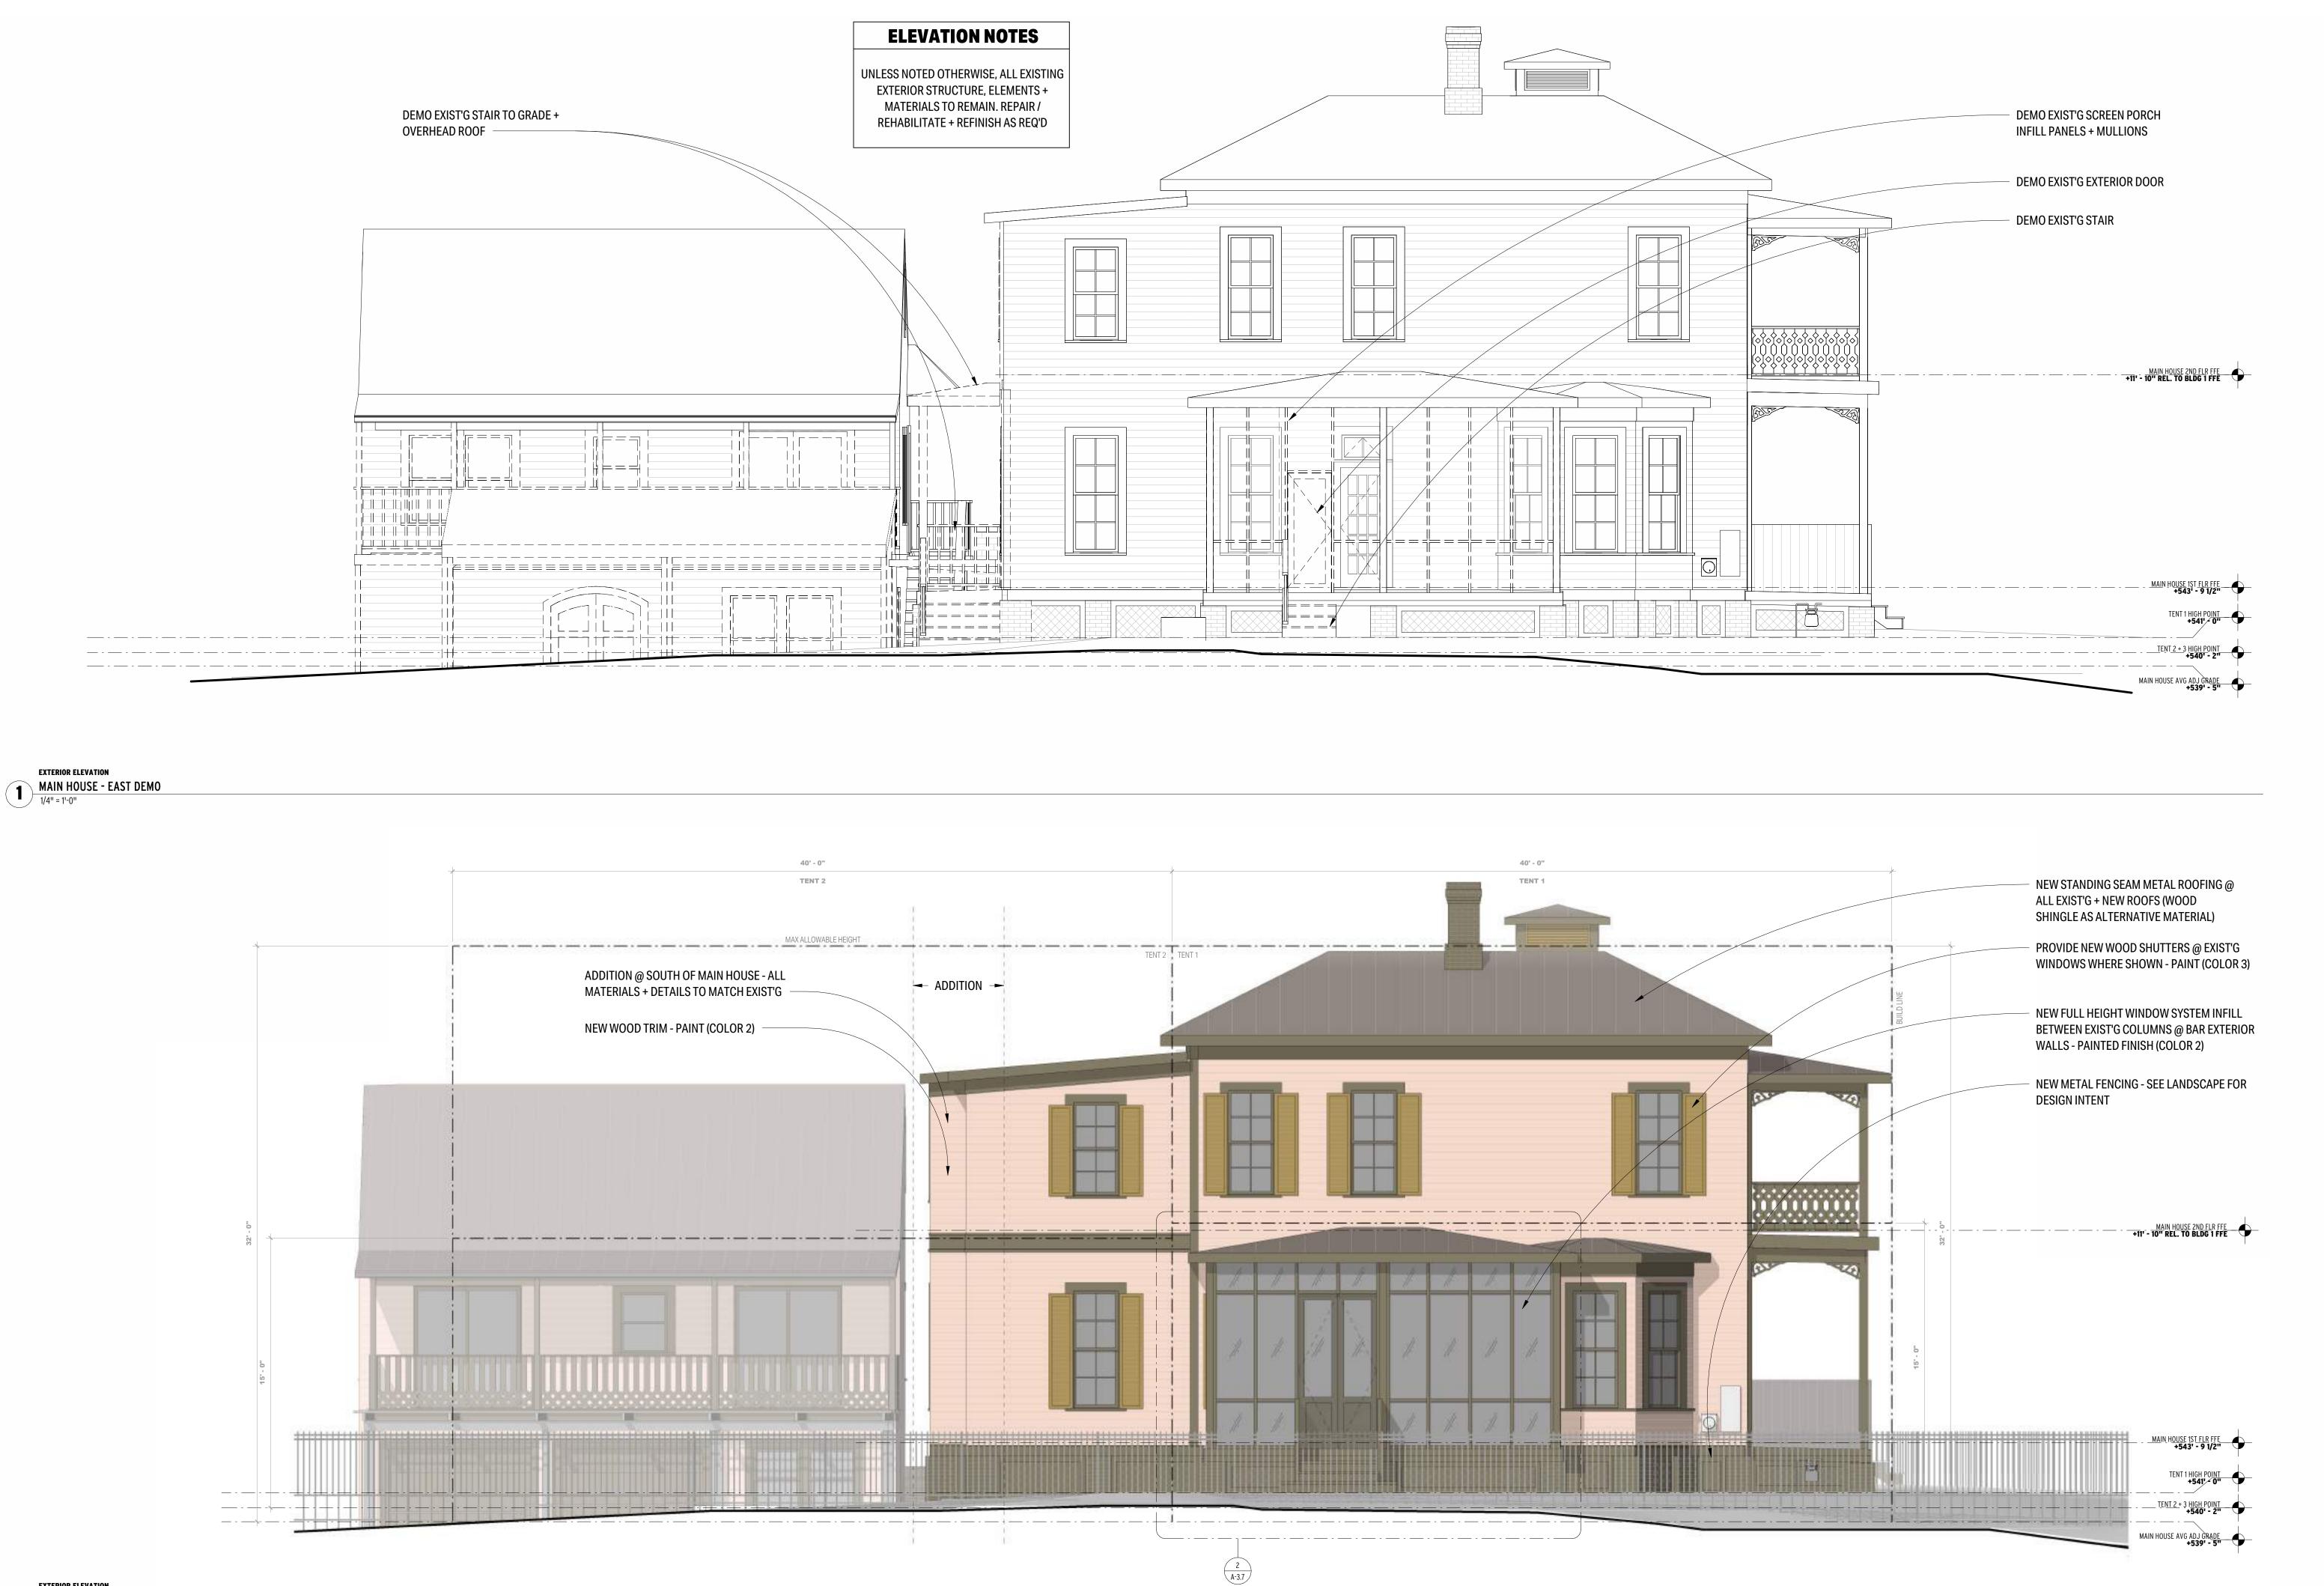

# **EXTERIOR ELEVATIONS**

**WILLIAM PILLOW HOUSE** 1407 W. 9TH STREET | AUSTIN, TX | 78703 AHLC APPLICATION REVIEW - PRESENTATION

03.27.23

**MAIN HOUSE** 

**PRESSLER (EAST) ELEVATIONS** 

**COLOR 1 (WD SIDING)** 2164-50 "SAINT MARTIN SAND" BY BENJAMIN MOORE

03.27.23

OF 15

**WOOD SHINGLE / SHAKE ROOFING** FIRE RETARDANT-TREATED CEDAR, OR SIMILAR

"BONDERIZED" / "VINTAGE" BY WESTERN STATES, OR SIMILAR

EXTERIOR ELEVATION (ENLARGED)
MAIN HOUSE - BAR EAST
3/4" = 1'-0"

## **EXTERIOR PAINT / MATERIALS**

**COLOR 3 (WD SHUTTERS)** 2151-10 "MUSTARD OLIVE" BY BENJAMIN MOORE

**COLOR 4 (METALWORK)** SW 7048 "URBANE BRONZE" BY SHERWIN WILLIAMS

**SEAMED METAL ROOFING** 

WILLIAM PILLOW HOUSE 1407 W. 9TH STREET | AUSTIN, TX | 78703 AHLC APPLICATION REVIEW - PRESENTATION

03.27.23

"BONDERIZED" / "VINTAGE" BY WESTERN STATES, OR SIMILAR

WOOD SHINGLE / SHAKE ROOFING FIRE RETARDANT-TREATED CEDAR, OR SIMILAR