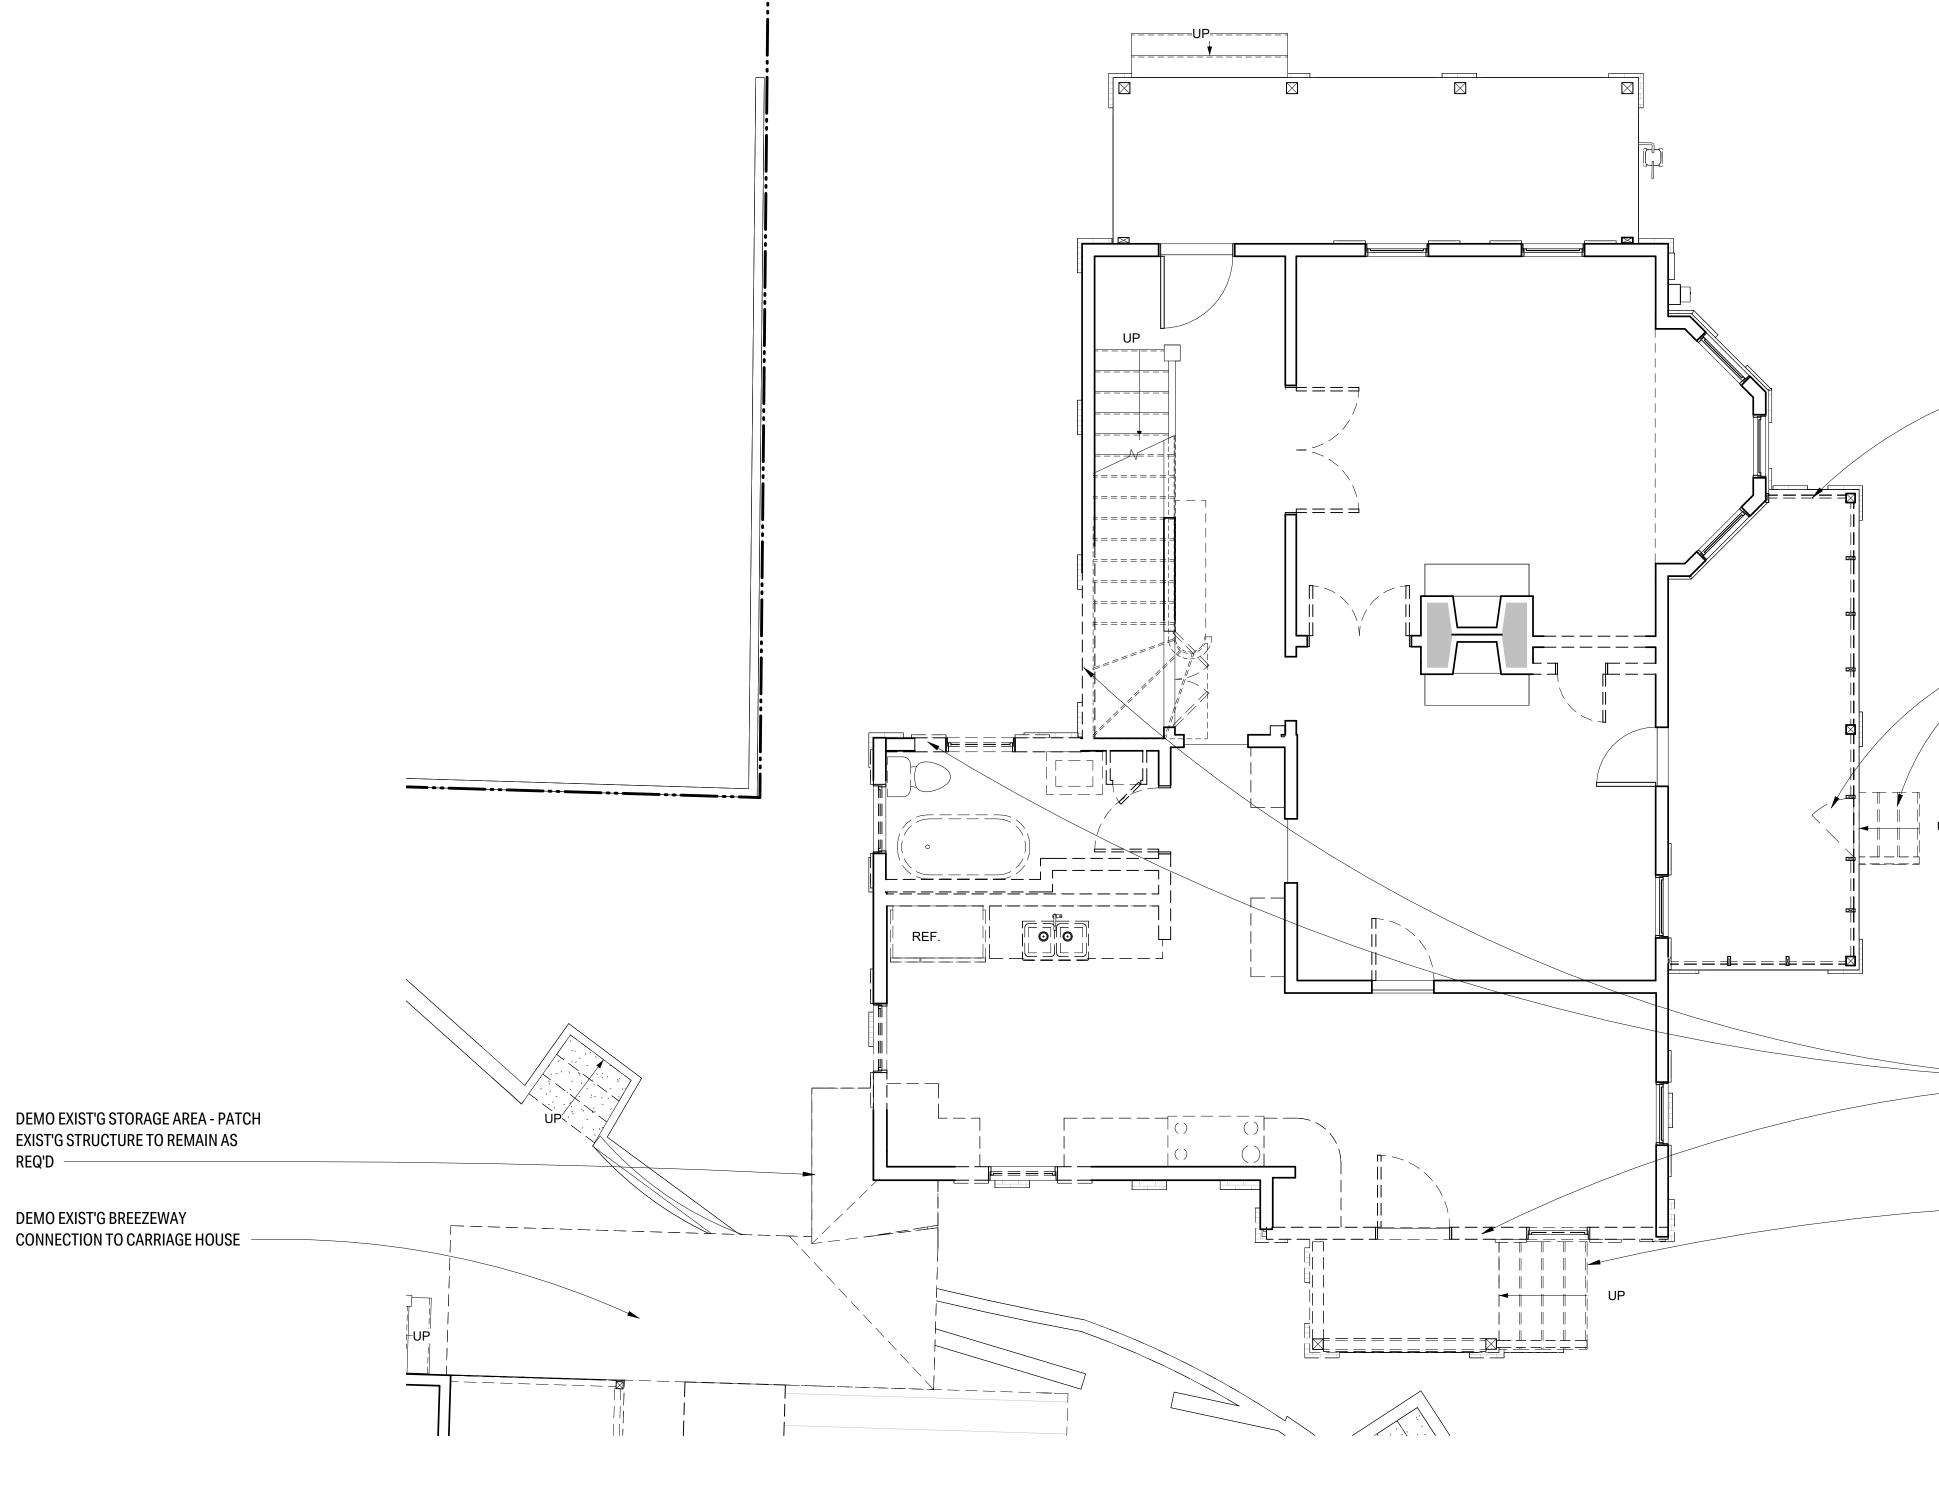

## **EXTERIOR ELEVATIONS**

**CARRIAGE HOUSE** 

**SOUTH + EAST ELEVATIONS** 

EXIST'G STRUCTURE TO REMAIN AS REQ'D

DEMO EXIST'G BREEZEWAY CONNECTION TO CARRIAGE HOUSE

FLOOR PLAN 1 MAIN HOUSE - FIRST FLOOR DEMO 1/4" = 1'-0"

03.27.23

- DEMO EXIST'G DOOR + STAIR TO GRADE

DEMO PORTION OF EXIST'G EXTERIOR
 WALL AS REQ'D @ AREA OF ADDITION
 ONLY - SEE EXTERIOR ELEVATIONS

DEMO EXIST'G STAIR TO GRADE + ROOF ABOVE

WALL LEGEND

EXIST'G WALL TO REMAIN

🗌 🔤 🕘 DEMO EXIST'G WALL

03.27.23

FLOOR PLAN **MAIN HOUSE - SECOND FLOOR DEMO** 1/4" = 1'-0"

DEMO EXIST'G STORAGE AREA - PATCH EXIST'G STRUCTURE TO REMAIN AS REQ'D

DEMO EXIST'G BREEZEWAY CONNECTION TO CARRIAGE HOUSE