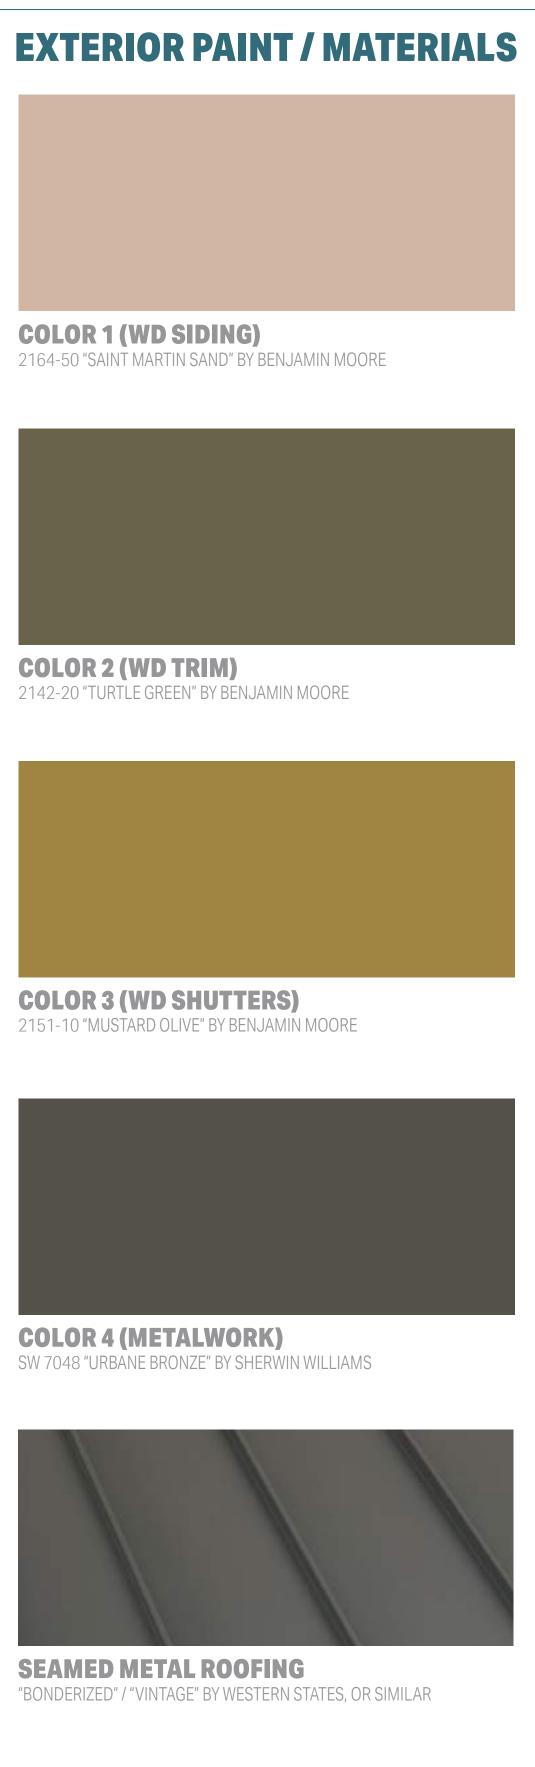

# **EXTERIOR ELEVATIONS**

**WILLIAM PILLOW HOUSE** 1407 W. 9TH STREET | AUSTIN, TX | 78703 AHLC APPLICATION REVIEW - PRESENTATION

03.27.23

**MAIN HOUSE** 

**PRESSLER (EAST) ELEVATIONS** 

**COLOR 1 (WD SIDING)** 2164-50 "SAINT MARTIN SAND" BY BENJAMIN MOORE

**COLOR 2 (WD TRIM)** 2142-20 "TURTLE GREEN" BY BENJAMIN MOORE

COLOR 3 (WD SHUTTERS) 2151-10 "MUSTARD OLIVE" BY BENJAMIN MOORE

**COLOR 4 (METALWORK)** SW 7048 "URBANE BRONZE" BY SHERWIN WILLIAMS

**SEAMED METAL ROOFING** 

03.27.23

OF 15

**WOOD SHINGLE / SHAKE ROOFING** FIRE RETARDANT-TREATED CEDAR, OR SIMILAR

"BONDERIZED" / "VINTAGE" BY WESTERN STATES, OR SIMILAR

EXTERIOR ELEVATION (ENLARGED)
MAIN HOUSE - BAR EAST
3/4" = 1'-0"

## **EXTERIOR PAINT / MATERIALS**

**COLOR 3 (WD SHUTTERS)** 2151-10 "MUSTARD OLIVE" BY BENJAMIN MOORE

**COLOR 4 (METALWORK)** SW 7048 "URBANE BRONZE" BY SHERWIN WILLIAMS

**SEAMED METAL ROOFING** 

WILLIAM PILLOW HOUSE 1407 W. 9TH STREET | AUSTIN, TX | 78703 AHLC APPLICATION REVIEW - PRESENTATION

03.27.23

"BONDERIZED" / "VINTAGE" BY WESTERN STATES, OR SIMILAR

WOOD SHINGLE / SHAKE ROOFING FIRE RETARDANT-TREATED CEDAR, OR SIMILAR