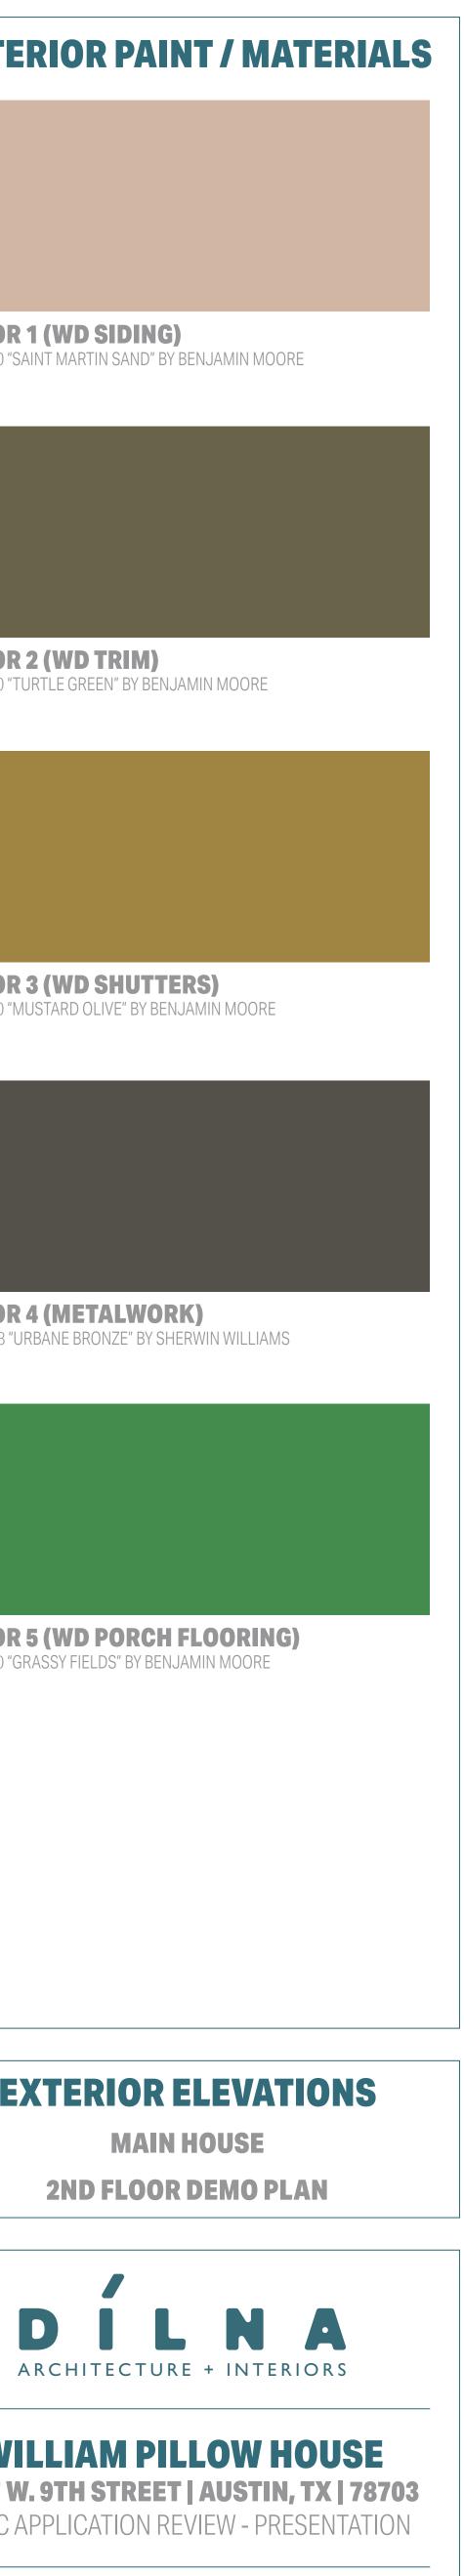

# **EXTERIOR ELEVATIONS**

**WILLIAM PILLOW HOUSE** 1407 W. 9TH STREET | AUSTIN, TX | 78703 AHLC APPLICATION REVIEW - PRESENTATION

03.27.23

**MAIN HOUSE** 

**PRESSLER (EAST) ELEVATIONS** 

**COLOR 1 (WD SIDING)** 2164-50 "SAINT MARTIN SAND" BY BENJAMIN MOORE

**COLOR 2 (WD TRIM)** 2142-20 "TURTLE GREEN" BY BENJAMIN MOORE

COLOR 3 (WD SHUTTERS) 2151-10 "MUSTARD OLIVE" BY BENJAMIN MOORE

**COLOR 4 (METALWORK)** SW 7048 "URBANE BRONZE" BY SHERWIN WILLIAMS

**SEAMED METAL ROOFING** 

## **EXTERIOR PAINT / MATERIALS**

**COLOR 3 (WD SHUTTERS)** 2151-10 "MUSTARD OLIVE" BY BENJAMIN MOORE

**COLOR 4 (METALWORK)** SW 7048 "URBANE BRONZE" BY SHERWIN WILLIAMS

**SEAMED METAL ROOFING** 

WILLIAM PILLOW HOUSE 1407 W. 9TH STREET | AUSTIN, TX | 78703 AHLC APPLICATION REVIEW - PRESENTATION