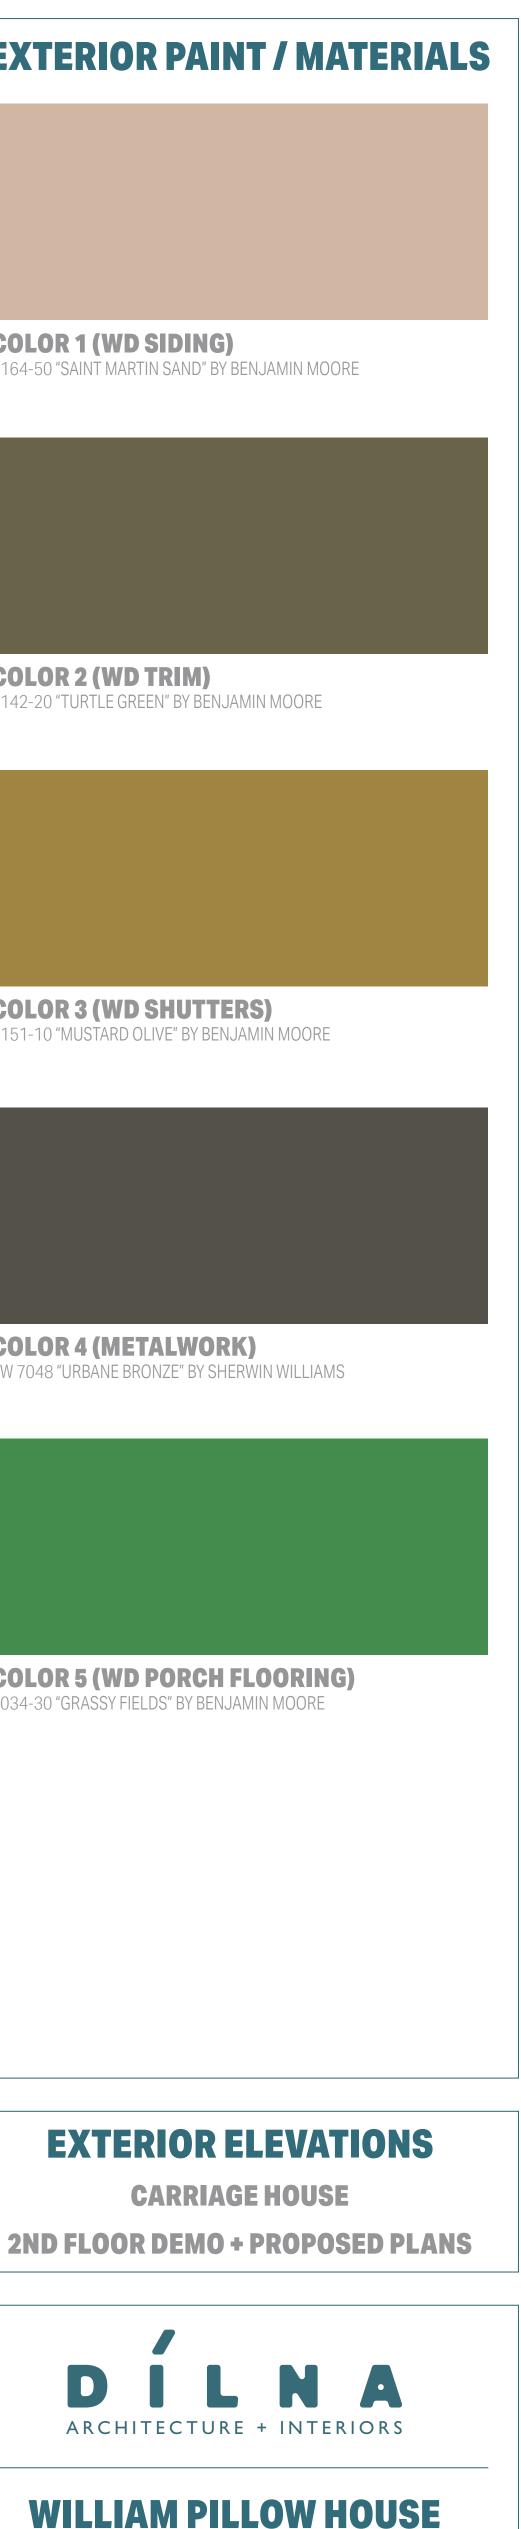

# **EXTERIOR ELEVATIONS**

**WILLIAM PILLOW HOUSE** 1407 W. 9TH STREET | AUSTIN, TX | 78703 AHLC APPLICATION REVIEW - PRESENTATION

03.27.23

**MAIN HOUSE** 

**PRESSLER (EAST) ELEVATIONS** 

**COLOR 1 (WD SIDING)** 2164-50 "SAINT MARTIN SAND" BY BENJAMIN MOORE

**COLOR 2 (WD TRIM)** 2142-20 "TURTLE GREEN" BY BENJAMIN MOORE

COLOR 3 (WD SHUTTERS) 2151-10 "MUSTARD OLIVE" BY BENJAMIN MOORE

**COLOR 4 (METALWORK)** SW 7048 "URBANE BRONZE" BY SHERWIN WILLIAMS

**SEAMED METAL ROOFING** 

03.27.23

OF 15

**WOOD SHINGLE / SHAKE ROOFING** FIRE RETARDANT-TREATED CEDAR, OR SIMILAR

"BONDERIZED" / "VINTAGE" BY WESTERN STATES, OR SIMILAR

EXTERIOR ELEVATION (ENLARGED)
MAIN HOUSE - BAR EAST
3/4" = 1'-0"

## **EXTERIOR PAINT / MATERIALS**

**COLOR 3 (WD SHUTTERS)** 2151-10 "MUSTARD OLIVE" BY BENJAMIN MOORE

**COLOR 4 (METALWORK)** SW 7048 "URBANE BRONZE" BY SHERWIN WILLIAMS

**SEAMED METAL ROOFING** 

WILLIAM PILLOW HOUSE 1407 W. 9TH STREET | AUSTIN, TX | 78703 AHLC APPLICATION REVIEW - PRESENTATION

03.27.23

"BONDERIZED" / "VINTAGE" BY WESTERN STATES, OR SIMILAR

WOOD SHINGLE / SHAKE ROOFING FIRE RETARDANT-TREATED CEDAR, OR SIMILAR