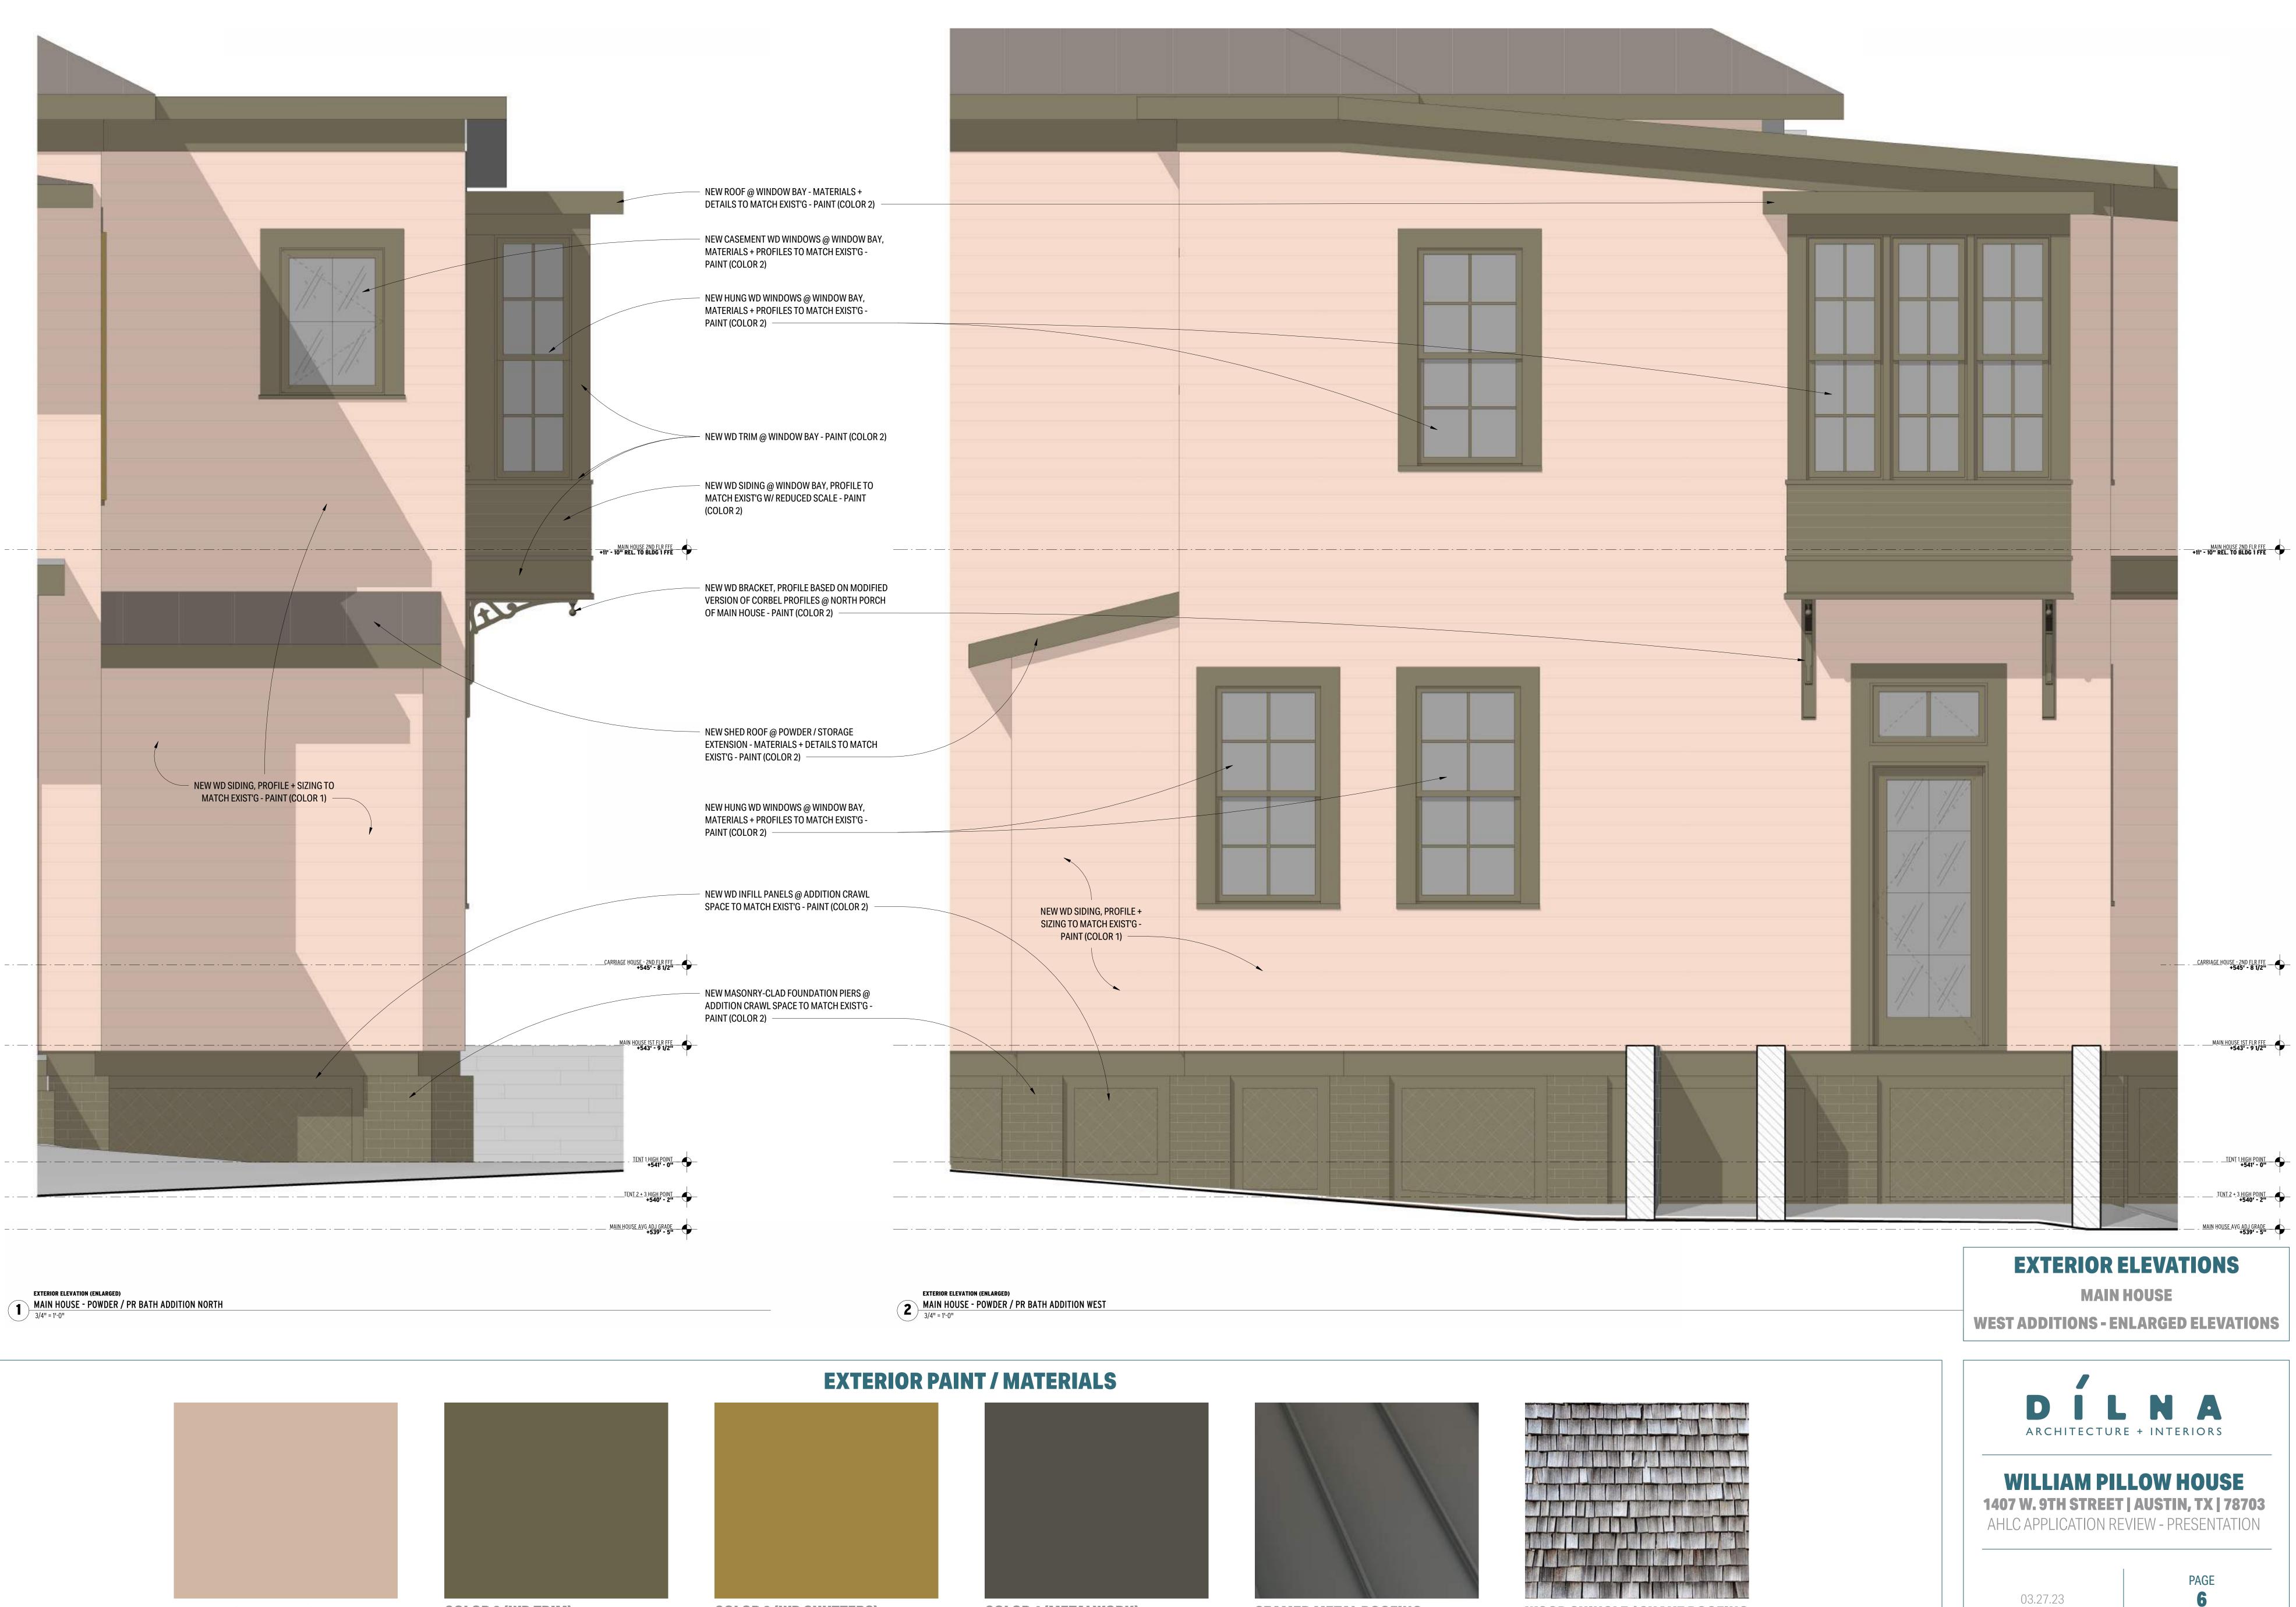

# **EXTERIOR ELEVATIONS**

**WILLIAM PILLOW HOUSE** 1407 W. 9TH STREET | AUSTIN, TX | 78703 AHLC APPLICATION REVIEW - PRESENTATION

03.27.23

**MAIN HOUSE** 

**PRESSLER (EAST) ELEVATIONS** 

**COLOR 1 (WD SIDING)** 2164-50 "SAINT MARTIN SAND" BY BENJAMIN MOORE

**COLOR 2 (WD TRIM)** 2142-20 "TURTLE GREEN" BY BENJAMIN MOORE

COLOR 3 (WD SHUTTERS) 2151-10 "MUSTARD OLIVE" BY BENJAMIN MOORE

**COLOR 4 (METALWORK)** SW 7048 "URBANE BRONZE" BY SHERWIN WILLIAMS

**SEAMED METAL ROOFING** 

## **EXTERIOR PAINT / MATERIALS**

**COLOR 3 (WD SHUTTERS)** 2151-10 "MUSTARD OLIVE" BY BENJAMIN MOORE

**COLOR 4 (METALWORK)** SW 7048 "URBANE BRONZE" BY SHERWIN WILLIAMS

**SEAMED METAL ROOFING** 

WILLIAM PILLOW HOUSE 1407 W. 9TH STREET | AUSTIN, TX | 78703 AHLC APPLICATION REVIEW - PRESENTATION