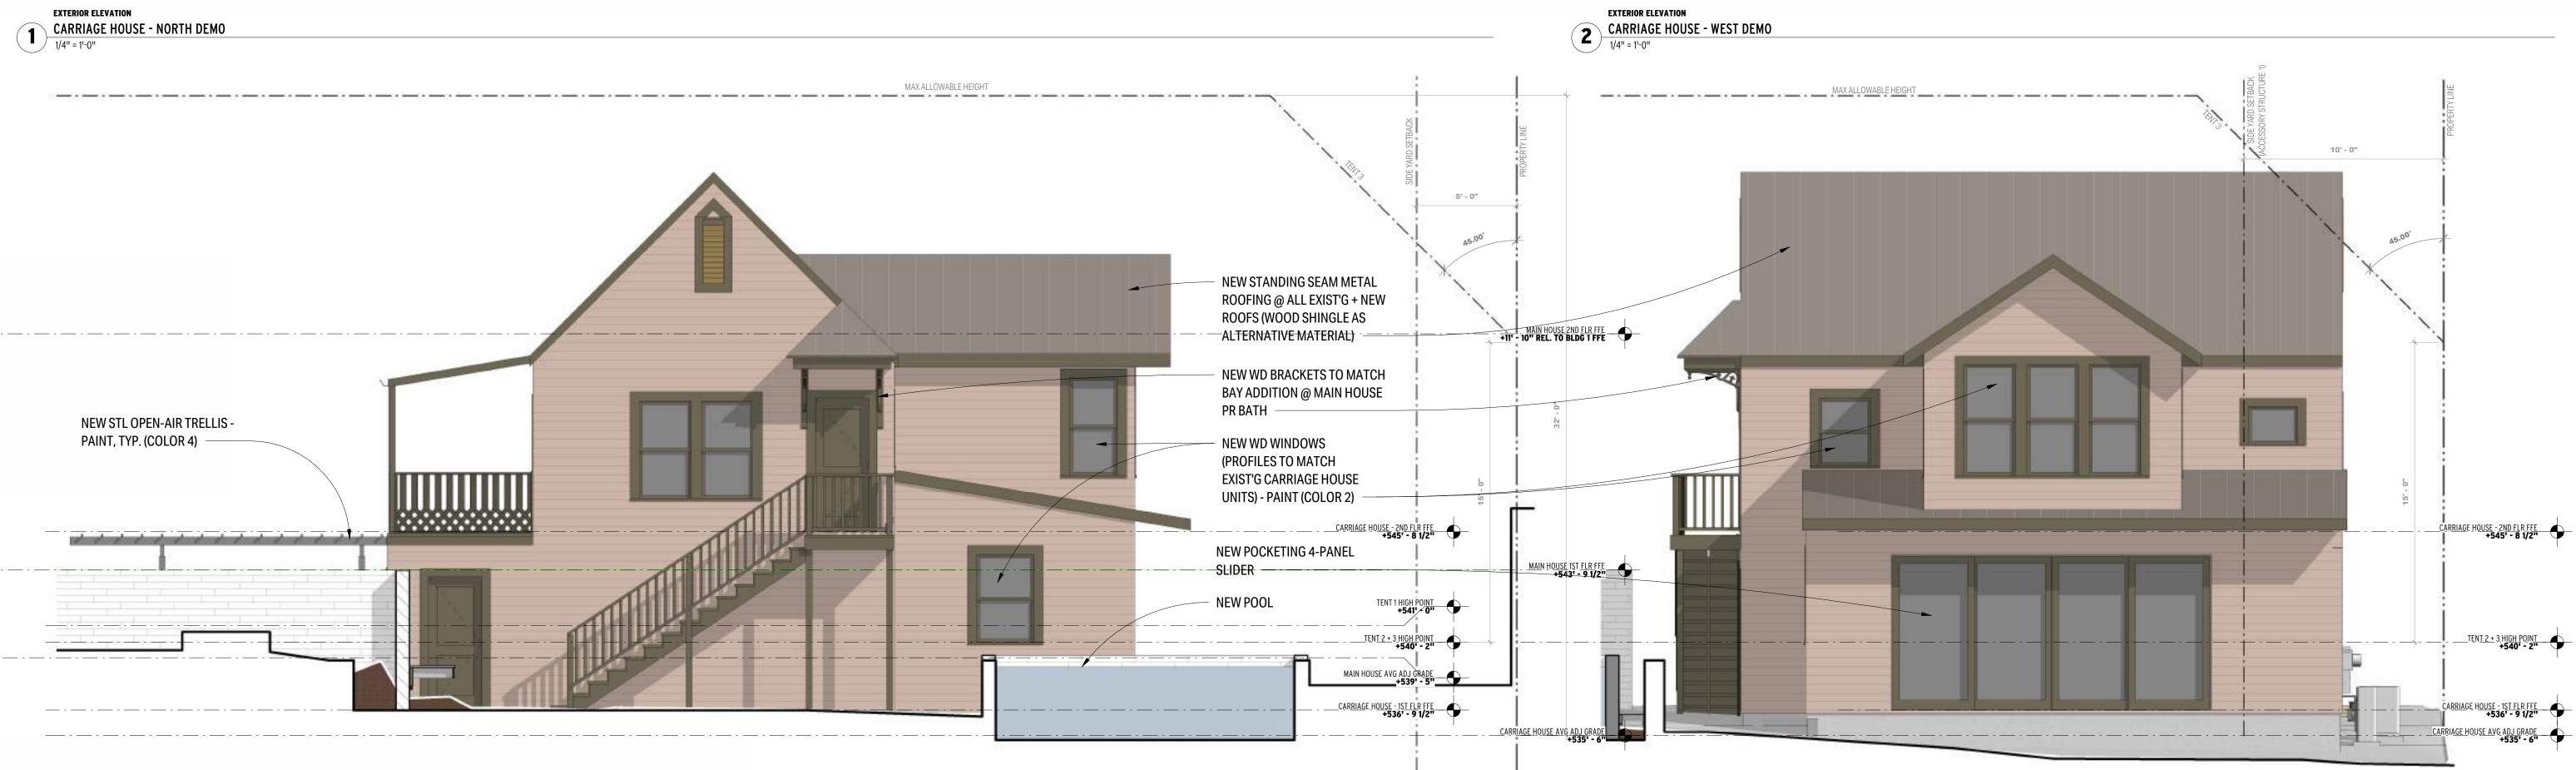

## **EXTERIOR ELEVATIONS**

**CARRIAGE HOUSE** 

**NORTH + WEST ELEVATIONS** 

**CONTEMPORARY PHOTO - 2023** EAST / PRESSLER FACADE

EXTERIOR ELEVATION

**CONTEMPORARY PHOTO - 2023** EAST / PRESSLER FACADE - INFILL ADDITION AREA

## **PHOTOGRAPHS**

**CONTEMPORARY PHOTO - 2023** CARPORT + BREEZEWAY TO BE DEMOLISHED

> EXTERIOR ELEVATION **CARRIAGE HOUSE - EAST DEMO** 1/4" = 1'-0"

**WOOD SHINGLE / SHAKE ROOFING** FIRE RETARDANT-TREATED CEDAR, OR SIMILAR

## **EXTERIOR ELEVATIONS**

**CARRIAGE HOUSE** 

**SOUTH + EAST ELEVATIONS** 

EXIST'G STRUCTURE TO REMAIN AS REQ'D

DEMO EXIST'G BREEZEWAY CONNECTION TO CARRIAGE HOUSE

FLOOR PLAN 1 MAIN HOUSE - FIRST FLOOR DEMO 1/4" = 1'-0"

**CARRIAGE HOUSE - FIRST FLOOR PROPOSED** 1/4" = 1'-0"

AHLC APPLICATION REVIEW - PRESENTATION

03.27.23

- DEMO EXIST'G COVERED CARPORT

- DEMO PORTION OF EXIST'G EXTERIOR WALL AS REQ'D FOR NEW DOOR

> NEW WD WINDOWS / DOORS (PROFILES TO MATCH EXIST'G CARRIAGE HOUSE UNITS) - PAINT (COLOR 2)

- NEW STL OPEN-AIR TRELLIS - PAINT, TYP. (COLOR 4)

> - NEW PANELED WD OVERHEAD DOORS - PAINT (COLOR 2)

- ADDITION: PROVIDE NEW EXTENSION TO INFILL PORTION OF BALCONY ABOVE

WALL LEGEND

EXIST'G WALL TO REMAIN

## **EXTERIOR PAINT / MATERIALS**

**COLOR 3 (WD SHUTTERS)** 2151-10 "MUSTARD OLIVE" BY BENJAMIN MOORE

**COLOR 4 (METALWORK)** SW 7048 "URBANE BRONZE" BY SHERWIN WILLIAMS

**SEAMED METAL ROOFING** 

WILLIAM PILLOW HOUSE 1407 W. 9TH STREET | AUSTIN, TX | 78703 AHLC APPLICATION REVIEW - PRESENTATION