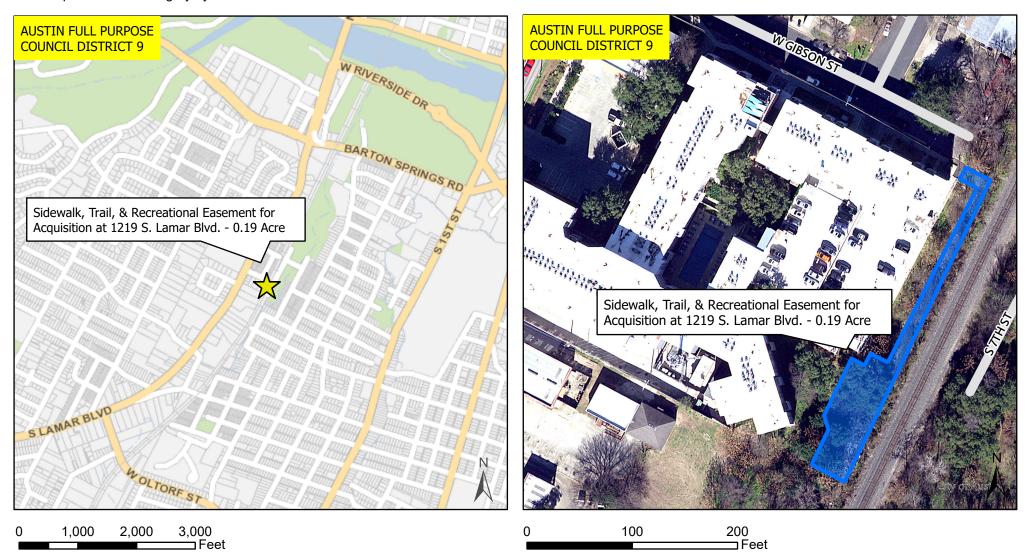

Sidewalk, Trail, & Recreational Easement for Acquisition at 1219 S. Lamar Blvd. - 0.19 Acre

This product is for informational purposes and may not have been prepared for or be suitable for legal, engineering, or surveying purposes. It does not represent an on-the-ground survey and represents only the approximate relative location of property boundaries.