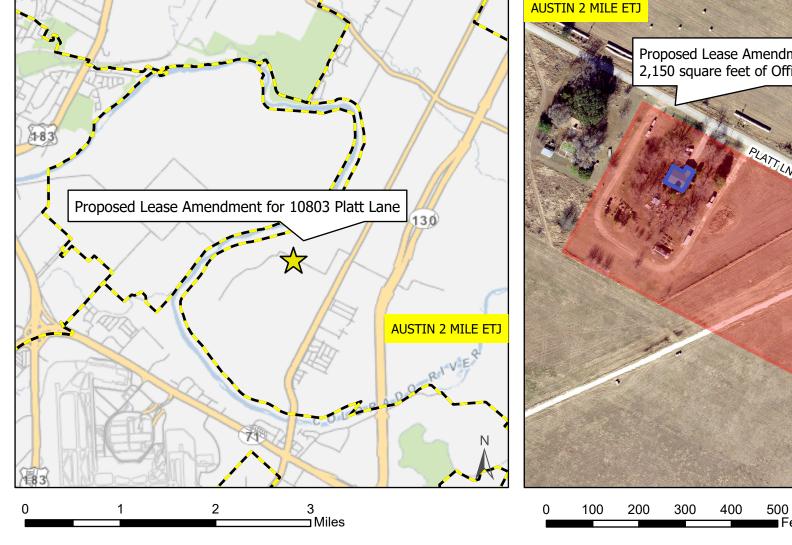

## Legend

City Council Districts

Nearmap US Vertical Imagery by ESRI

This product is for informational purposes and may not have been prepared for or be suitable for legal, engineering, or surveying purposes. It does not represent an on-the-ground survey and represents only the approximate relative location of property boundaries.

This product has been produced by the Financial Services Department for the sole purpose of geographic reference. No warranty is made by the City of Austin regarding specific accuracy or completeness.

Produced by Robert Starke - 2/3/2023