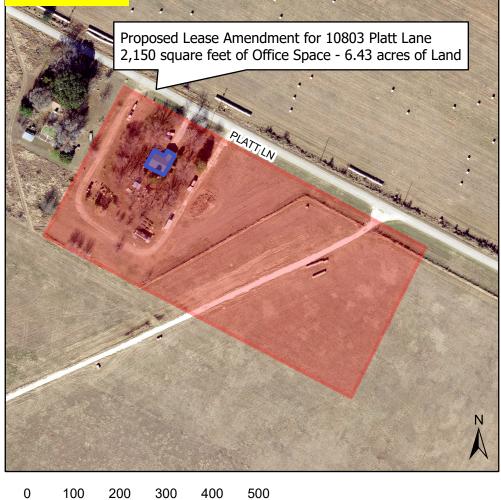

## Legend

City Council Districts

Nearmap US Vertical Imagery by ESRI

This product is for informational purposes and may not have been prepared for or be suitable for legal, engineering, or surveying purposes. It does not represent an on-the-ground survey and represents only the approximate relative location of property boundaries.

This product has been produced by the Financial Services Department for the sole purpose of geographic reference. No warranty is made by the City of Austin regarding specific accuracy or completeness.

Produced by Robert Starke - 2/3/2023