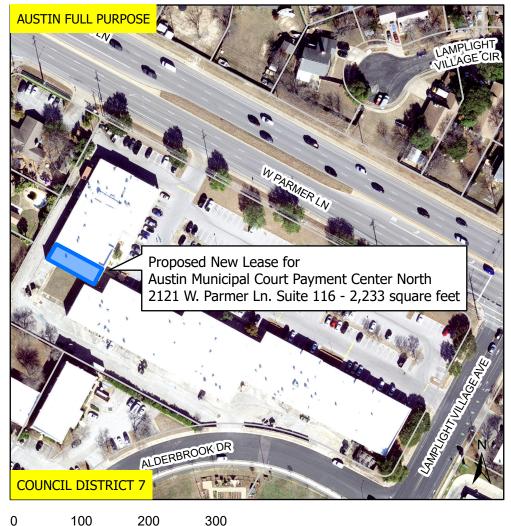

Proposed New Lease for Austin Municipal Court Payment Center North 2121 W. Parmer Ln. Suite 116 Austin, TX 78727

This product is for informational purposes and may not have been prepared for or be suitable for legal, engineering, or surveying purposes. It does not represent an on-the-ground survey and represents only the approximate relative location of property boundaries.