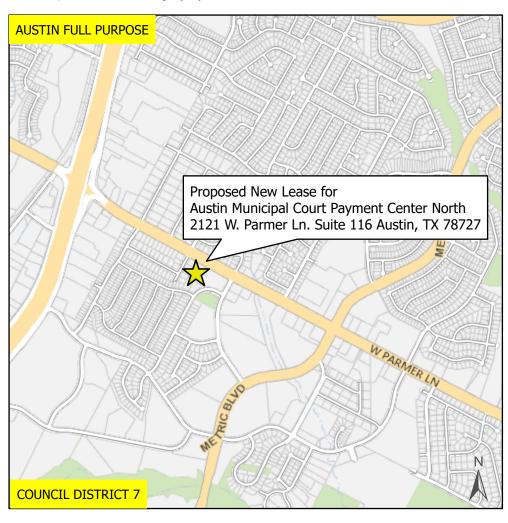

Proposed New Lease for Austin Municipal Court Payment Center North 2121 W. Parmer Ln. Suite 116 Austin, TX 78727

This product is for informational purposes and may not have been prepared for or be suitable for legal, engineering, or surveying purposes. It does not represent an on-the-ground survey and represents only the approximate relative location of property boundaries.