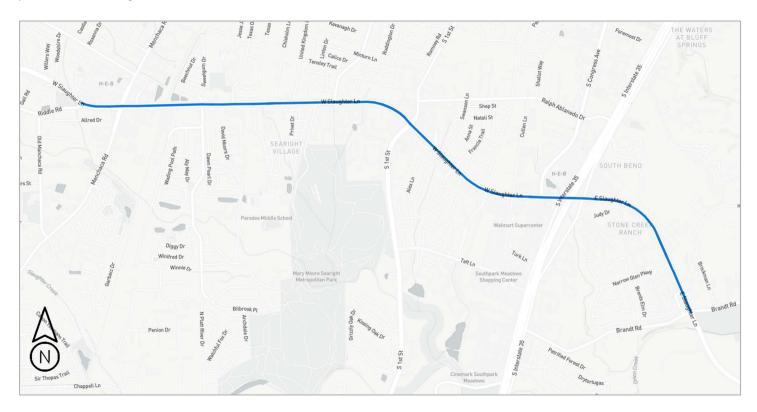

## Slaughter Lane Street Lighting

Project Location: Slaughter Lane from Riddle Road to Brandt Road

## Project Length: 3.56 miles

**Project Scope:** Roadway lighting installation including installing new wooden and steel utility poles with mast arm lighting, installing new lighting on existing utilities poles, and installing new LED luminaires to replace existing high pressure sodium lights.