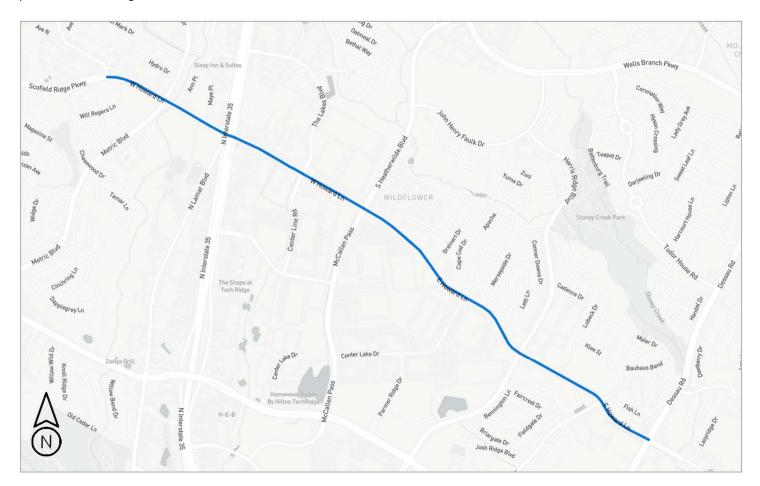

## Howard Lane Street Lighting

**Project Location:** Howard Lane from Scofield Ridge Parkway to Dessau Road **Project Length**: 3.15 miles

**Project Scope:** Roadway lighting installation including installing new wooden and steel utility poles with mast arm lighting, installing new lighting on existing utilities poles, and installing new LED luminaires to replace existing high pressure sodium lights.