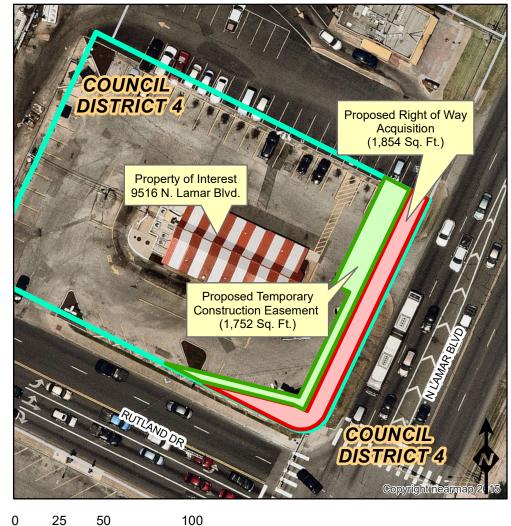

## **Proposed Right of Way Acquisition** Located At 9516 N. Lamar Blvd.

Property of Interest

Proposed Right of Way Acquisition (ROW)

Proposed Temporary Construction Easement (TCE)

- **City Council Districts**
- TCAD Parcels

Feet

This product is for informational purposes and has not been prepared for or considered to be suitable for legal, engineering, or surveying purposes. It does not represent an on-the-ground survey and represents only the approximate relative location of property boundaries.

This product has been produced by the Corridor Mobility Program for the sole purpose of geographic reference.

No warranty is made by the City of Austin regarding specific accuracy or completeness.

Produced by H. W. Lindsley, 9/15/2022

Feet