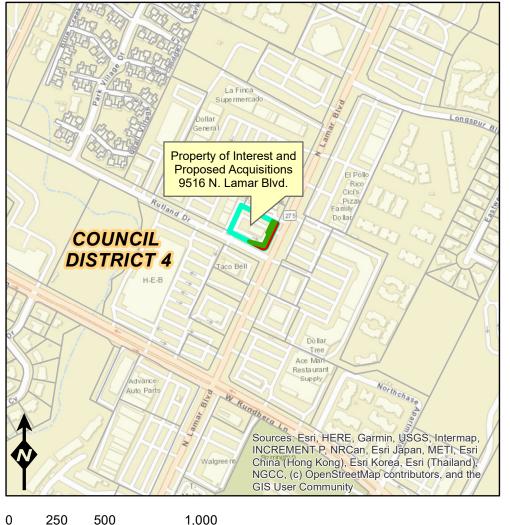

## **Proposed Right of Way Acquisition** Located At 9516 N. Lamar Blvd.

Property of Interest

Proposed Right of Way Acquisition (ROW)

Proposed Temporary Construction Easement (TCE)

- **City Council Districts**
- TCAD Parcels

Feet

This product is for informational purposes and has not been prepared for or considered to be suitable for legal, engineering, or surveying purposes. It does not represent an on-the-ground survey and represents only the approximate relative location of property boundaries.

This product has been produced by the Corridor Mobility Program for the sole purpose of geographic reference.

No warranty is made by the City of Austin regarding specific accuracy or completeness.

Produced by H. W. Lindsley, 9/15/2022