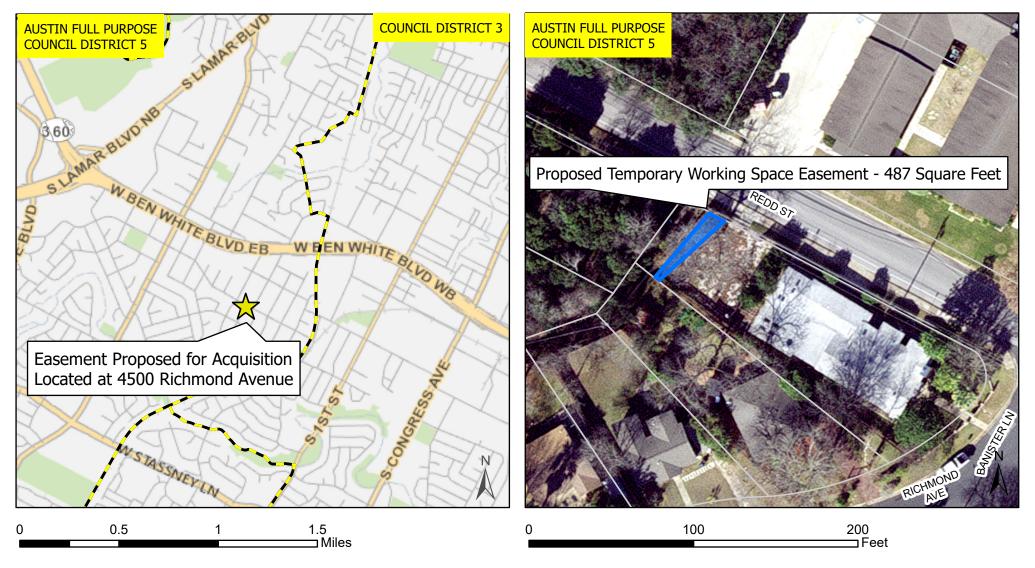

## Easement Proposed for Acquisition Located at 4500 Richmond Avenue

This product is for informational purposes and may not have been prepared for or be suitable for legal, engineering, or surveying purposes. It does not represent an on-the-ground survey and represents only the approximate relative location of property boundaries.