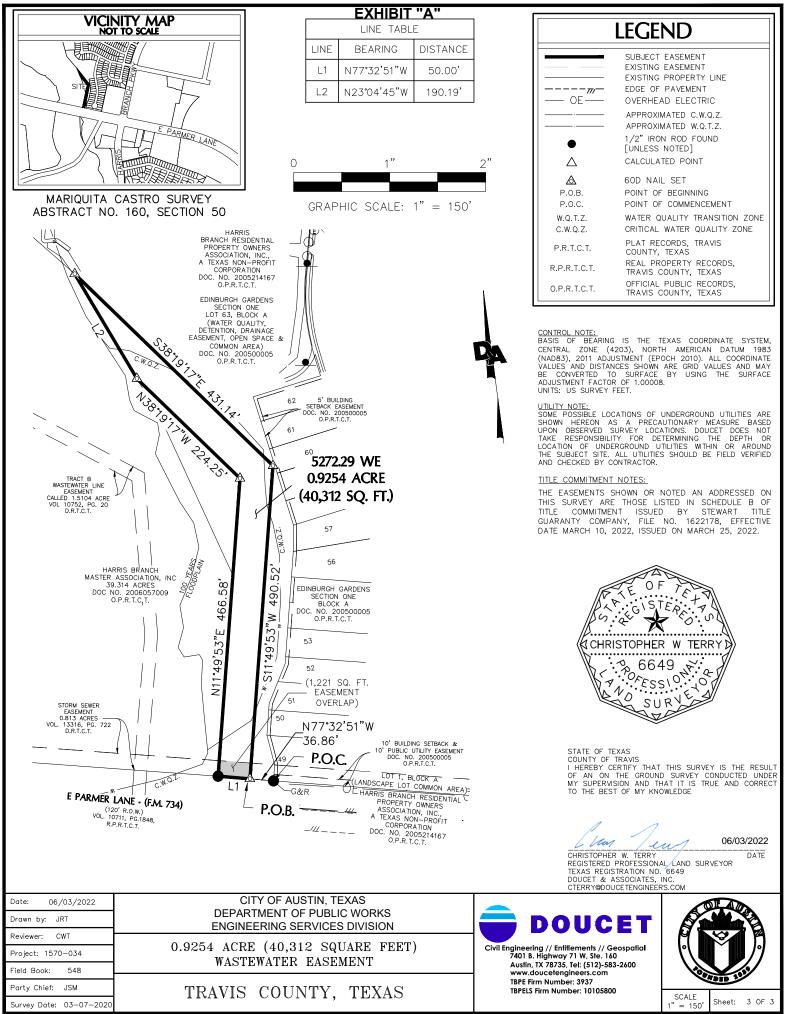

## **LEGAL DESCRIPTION FOR PARCEL 5272.29 WE**

BEING A 0.9254-ACRE EASEMENT OUT OF THE MARIQUITA CASTRO SURVEY, ABSTRACT NUMBER 160, SECTION 50, TRAVIS COUNTY, TEXAS, SAID EASEMENT BEING PART OF LOT 63, BLOCK A (WATER QUALITY, DETENTION, DRAINAGE EASEMENT, OPEN SPACE AND COMMON AREA) EDINBURGH GARDENS SECTION ONE, RECORDED IN DOCUMENT NUMBER 200500005 OF THE OFFICIAL PUBLIC RECORDS OF TRAVIS COUNTY, TEXAS [O.P.R.T.C.T.]; BEING THAT SAME TRACT DESCRIBED TO HARRIS BRANCH RESIDENTIAL PROPERTY OWNERS ASSOCIATION, INC., A TEXAS NON-PROFIT CORPORATION, RECORDED IN DOCUMENT NUMBER 2005214167 [O.P.R.T.C.T.]; SAID 0.9254-ACRE EASEMENT BEING MORE PARTICULARLY DESCRIBED BY METES AND BOUNDS AS FOLLOWS:

**COMMENCING** at a 1/2-inch iron rod with cap stamped "G & R" found for the southeast corner of said Lot 63 and for the southwest corner of Lot 1, Block A, said Edinburgh Gardens Section One, being that same tract described to Harris Branch Residential Property Owners Association, Inc., A Texas non-profit Corporation, recorded in Document Number 2005214167 [O.P.R.T.C.T.] and being in the existing north right-of-way line of E. Parmer Lane (F.M. 734), 120-foot wide right-of-way as recorded in Volume 10711, Page 1848 of the Real Property Records of Travis County, Texas [R.P.R.T.C.T.];

**THENCE,** N77°32'51"W, with the common line of said Lot 63 and the existing north right-of-way of said F.M. 734, a distance of 36.86 feet to a 60D Nail set for the **POINT OF BEGINNING** and for the southeast corner of the easement described herein;

**THENCE,** N77°32'51"W, with the common line of said Lot 63 and the existing north right-of-way of said F.M. 734, a distance of 50.00 feet to a 1/2-inch iron rod found for the southwest corner of said Lot 63 and for the southeast corner of a called 39.314-acre tract, conveyed to Harris Branch Master Association, Inc., recorded in Document Number 2006057009 [O.P.R.T.C.T.], and being in the existing north right-of-way of said F.M. 734, and for the southwest corner of the easement described herein;

**THENCE**, N11°49'53"E, partially with the common line of said Lot 63 and said 39.314-acre tract, a distance of 466.58 feet to a 60D Nail set within said Lot 63, and for an angle corner of the easement described herein;

**THENCE**, N38°19'17"W, over and across said Lot 63, a distance of 224.25 feet to a 60D Nail set in the common line of said Lot 63 and said 39.314-acre tract, and for an angle corner of the easement described herein;

**THENCE**, N23°04'45"W, with the common line of said Lot 63 and said 39.314-acre tract, a distance of 190.19 feet to a 60D Nail set for the northwest corner of the easement described herein;

THENCE, over and across said Lot 63 the following two (2) courses:

- 1) S38°19'17"E, for a distance of 431.14 feet to a 60D Nail set for an angle corner of the easement described herein, and
- 2) S11°49'53"W, for a distance of 490.52 feet to the **POINT OF BEGINNING** of the easement described herein and containing 0.9254-acres more or less.