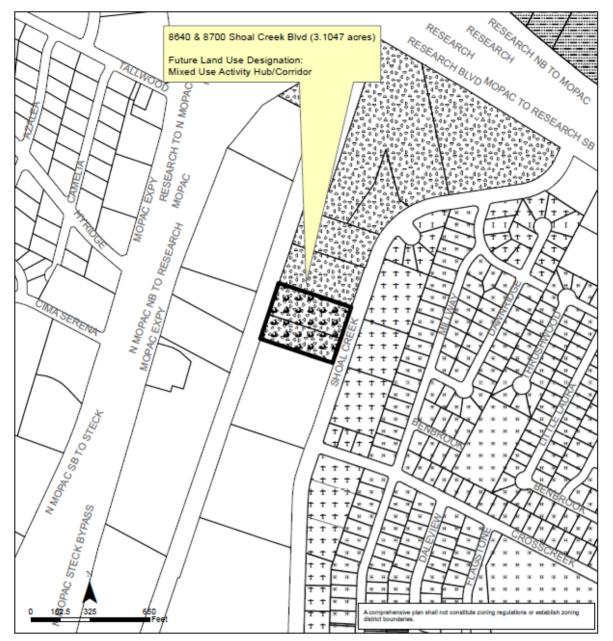

## Exhibit A North Shoal Creek Neighborhood Planning Area NPA-2022-0031.01

This product is for informational purposes and may not have been prepared for or be suitable for legal, engineering, or surveying purposes. It does not represent an on-the-ground survey and represents only the approximate relative location of property boundaries.

This product has been produced by the Housing and Planning Department for the sole purpose of geographic reference. No warranty is made by the City of Austin regarding specific accuracy or completeness.