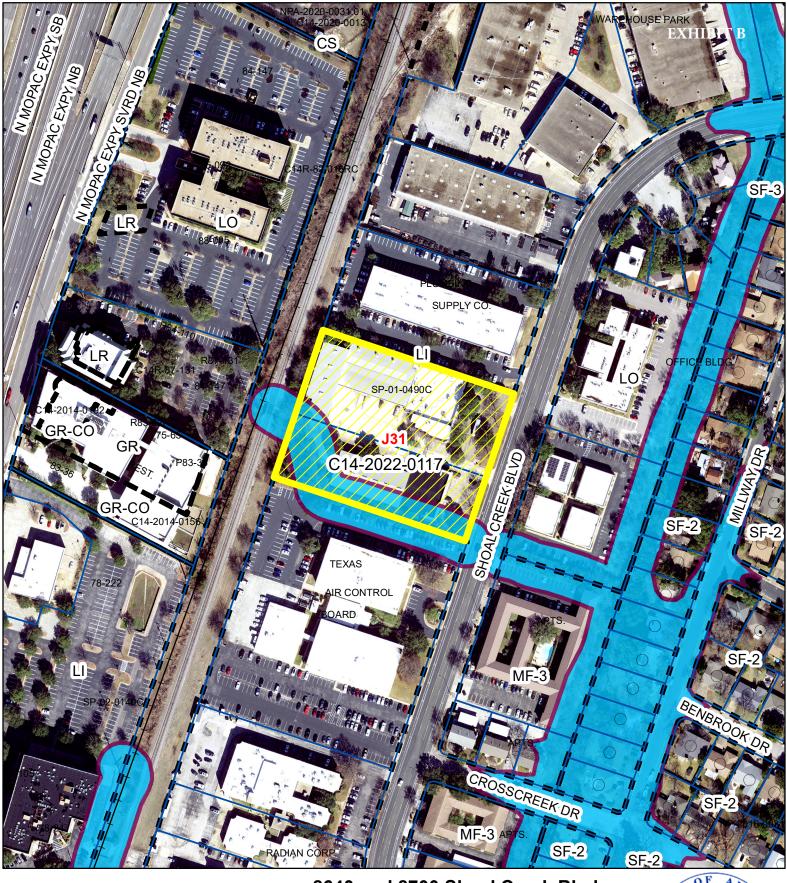

## EXISTING ZONING AND LAND USES:

|       | ZONING  | LAND USES                                            |
|-------|---------|------------------------------------------------------|
| Site  | LI      | Office/Warehouse (Hammil Center: Hammil Institute on |
|       |         | Disabilities, Pro-ed, Inc.)                          |
| North | LI      | Texas Department of Criminal Justice Victim Service  |
|       |         | Division                                             |
| South | LI      | TDCJ Pardons and Paroles Board                       |
| East  | LO      | Office (Creek Plaza), Office (Shoal Creek IV)        |
| West  | ROW, CS | Railway, Office (Chancellor Office Centre)           |

# INDEX OF EXHIBITS TO FOLLOW

A: Zoning Map

- B. Aerial Map
- C. Applicant's Request Letter
- D. Applicant's Revised LI-PDA Zoning Request Letter
- E. Proposed Permitted/Conditional/Prohibited Use Table
- F. Correspondence from Interested Parties

# 8640 and 8700 Shoal Creek Blvd

ZONING CASE#: C14-2022-0117 SUBJECT AREA: 3.1047 Acres GRID:

LOCATION: 8640 & 8700 Shoal Creek Blvd J31 MANAGER: Sherri Sirwaitis

Created: 8/30/2022 by: MeeksS

This product has been produced by the Housing and Planning Department for the sole purpose of geographic reference. No warranty is made by the City of Austin regarding specific accuracy or completeness.