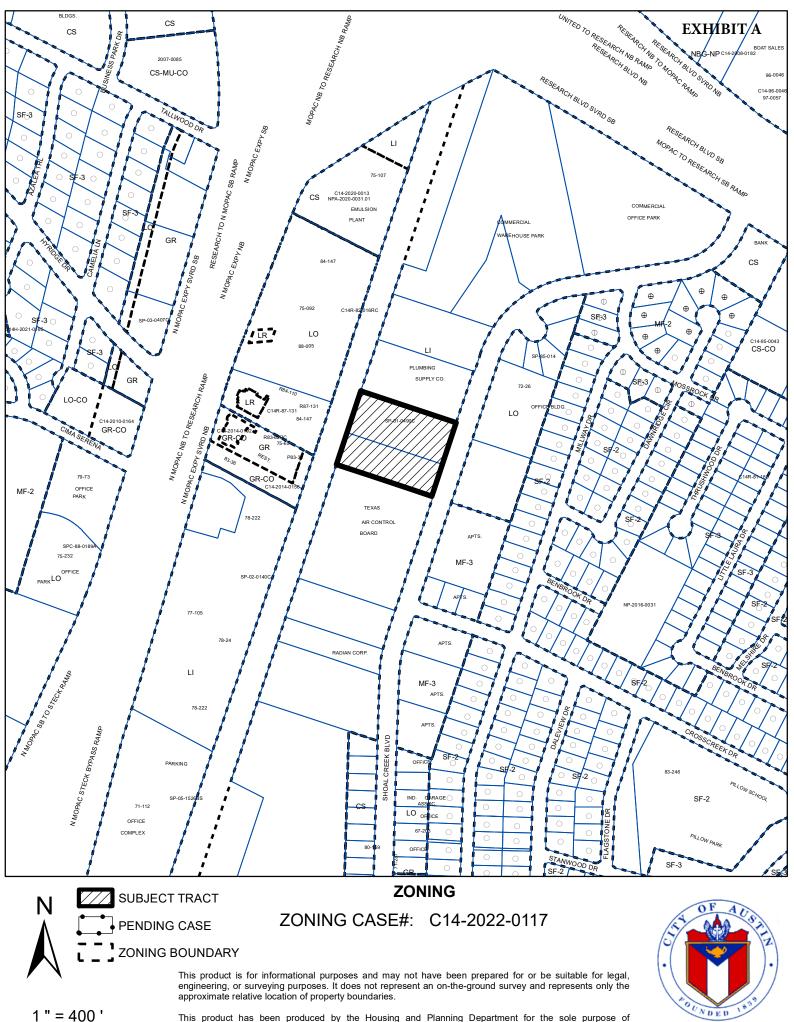

## EXISTING ZONING AND LAND USES:

|       | ZONING  | LAND USES                                            |
|-------|---------|------------------------------------------------------|
| Site  | LI      | Office/Warehouse (Hammil Center: Hammil Institute on |
|       |         | Disabilities, Pro-ed, Inc.)                          |
| North | LI      | Texas Department of Criminal Justice Victim Service  |
|       |         | Division                                             |
| South | LI      | TDCJ Pardons and Paroles Board                       |
| East  | LO      | Office (Creek Plaza), Office (Shoal Creek IV)        |
| West  | ROW, CS | Railway, Office (Chancellor Office Centre)           |

# INDEX OF EXHIBITS TO FOLLOW

A: Zoning Map

- B. Aerial Map
- C. Applicant's Request Letter
- D. Applicant's Revised LI-PDA Zoning Request Letter
- E. Proposed Permitted/Conditional/Prohibited Use Table
- F. Correspondence from Interested Parties

# 8640 and 8700 Shoal Creek Blvd

ZONING CASE#: C14-2022-0117 SUBJECT AREA: 3.1047 Acres GRID:

LOCATION: 8640 & 8700 Shoal Creek Blvd J31 MANAGER: Sherri Sirwaitis

Created: 8/30/2022 by: MeeksS

This product has been produced by the Housing and Planning Department for the sole purpose of geographic reference. No warranty is made by the City of Austin regarding specific accuracy or completeness.