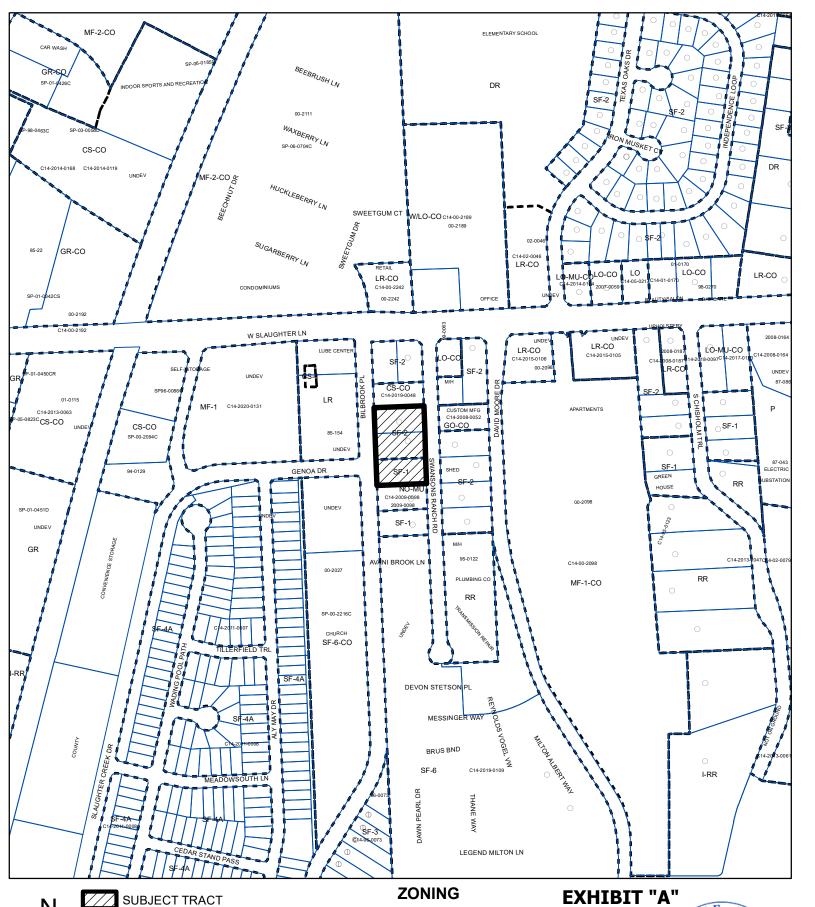

| AN ORDINANCE REZONING AND CHANGING THE ZONING MAP FOR THE PROPERTY LOCATED AT 9608, 9700, AND 9702 SWANSONS RANCH ROAD FROM SINGLE-FAMILY RESIDENCE LARGE LOT (SF-1) DISTRICT AND SINGLE-FAMILY RESIDENCE STANDARD LOT (SF-2) DISTRICT TO FAMILY RESIDENCE (SF-3) DISTRICT. |                                                                                                                                                                                    |
|-----------------------------------------------------------------------------------------------------------------------------------------------------------------------------------------------------------------------------------------------------------------------------|------------------------------------------------------------------------------------------------------------------------------------------------------------------------------------|
|                                                                                                                                                                                                                                                                             |                                                                                                                                                                                    |
| change the base district from single-family                                                                                                                                                                                                                                 | Section 25-2-191 of the City Code is amended to y residence large lot (SF-1) district and singlect to family residence (SF-3) district on the 4-2022-0053, on file at the Planning |
| according to the map or plat thereof a Records of Travis County, Texas (the                                                                                                                                                                                                 | 2, a subdivision in Travis County, Texas, as recorded in Book 19, Page 38 of the Plat e "Property"),                                                                               |
| Travis County, Texas, generally identified                                                                                                                                                                                                                                  | wansons Ranch Road in the City of Austin, I in the map attached as <b>Exhibit "A"</b> .                                                                                            |
| PART 2. This ordinance takes effect on _                                                                                                                                                                                                                                    | , 2023.                                                                                                                                                                            |
| PASSED AND APPROVED                                                                                                                                                                                                                                                         |                                                                                                                                                                                    |
|                                                                                                                                                                                                                                                                             | \\$<br>\\$<br>\\$                                                                                                                                                                  |
|                                                                                                                                                                                                                                                                             | Kirk Watson<br>Mayor                                                                                                                                                               |
| APPROVED:                                                                                                                                                                                                                                                                   | _ATTEST:                                                                                                                                                                           |
| Anne L. Morgan<br>City Attorney                                                                                                                                                                                                                                             | Myrna Rios<br>City Clerk                                                                                                                                                           |
|                                                                                                                                                                                                                                                                             |                                                                                                                                                                                    |

PENDING CASE

ZONING BOUNDARY

1" = 400'

ZONING CASE#: C14-2022-0053

This product is for informational purposes and may not have been prepared for or be suitable for legal, engineering, or surveying purposes. It does not represent an on-the-ground survey and represents only the approximate relative location of property boundaries.

This product has been produced by the Housing and Planning Department for the sole purpose of geographic reference. No warranty is made by the City of Austin regarding specific accuracy or

Created: 5/3/2022