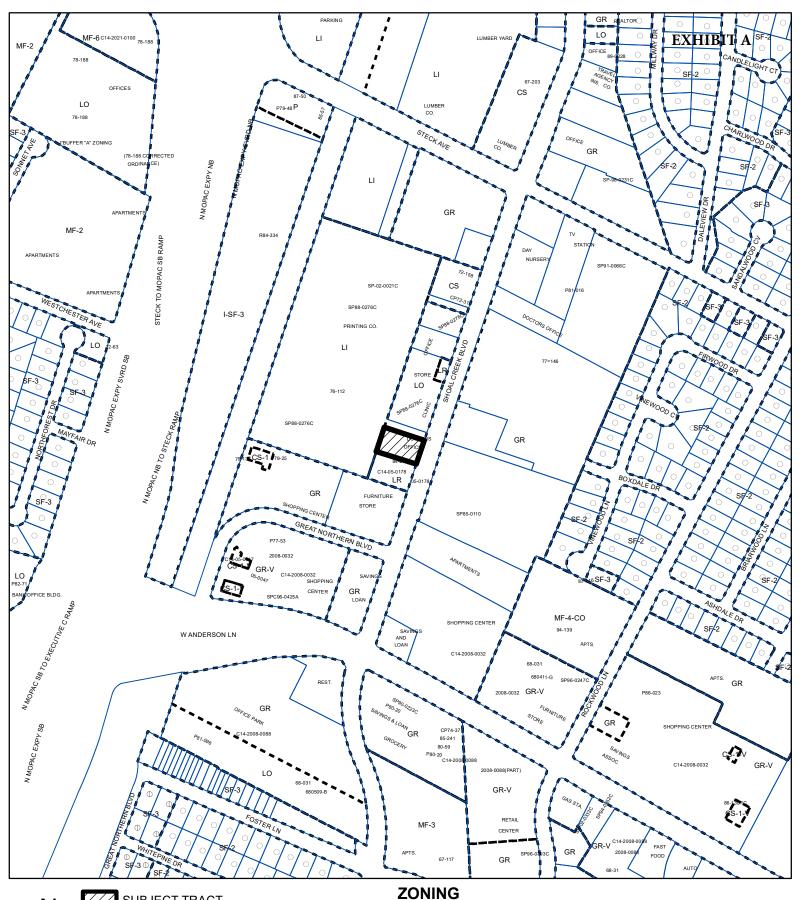

### INDEX OF EXHIBITS TO FOLLOW

A: Zoning Map B. Aerial Map

C. Property Survey

SUBJECT TRACT

PENDING CASE

ZONING CASE#: C14-2022-0171

This product is for informational purposes and may not have been prepared for or be suitable for legal, engineering, or surveying purposes. It does not represent an on-the-ground survey and represents only the approximate relative location of property boundaries.

SUBJECT TRACT

ZONING BOUNDARY

PENDING CASE

CREEK BUFFER

ZONING CASE#: C14-2022-0171

LOCATION: 7960 Shoal Creek Boulevard

SUBJECT AREA: 0.4219 Acres

GRID: J30

MANAGER: Sherri Sirwaitis

Created: 1/24/2023

This product has been produced by the Housing and Planning Department for the sole purpose of geographic reference. No warranty is made by the City of Austin regarding specific accuracy or completeness.