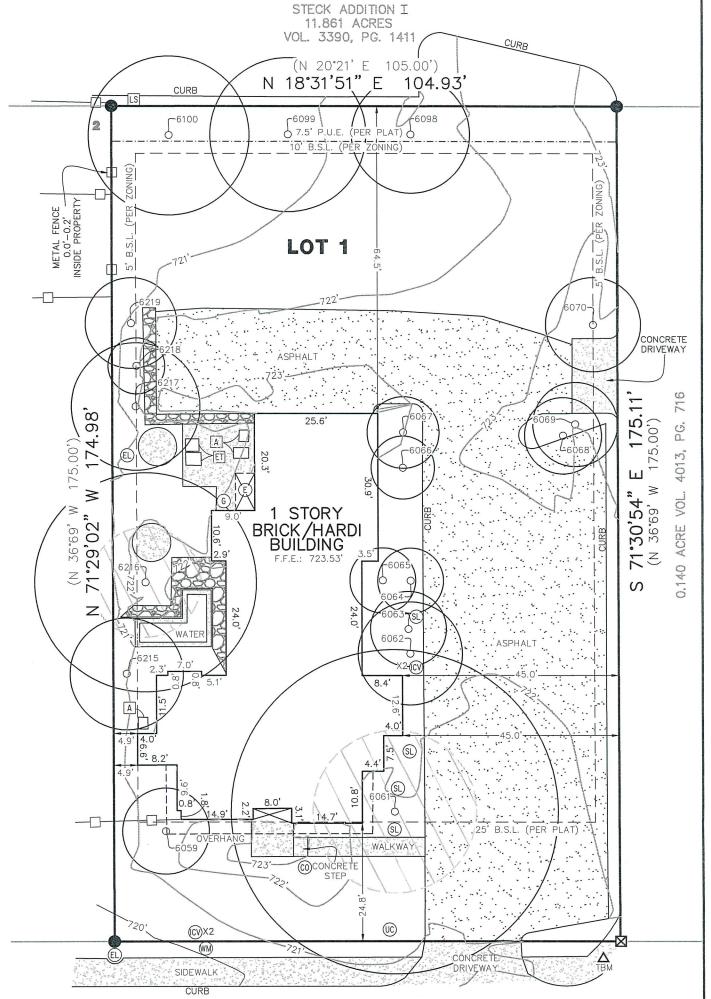

# **AS-BUILT, TOPOGRAPHY & TREE SURVEY**

ATS Job # 22063009s

Reference: Mullen Heller Architecture Address: 7960 Shoal Creek Boulevard, Austin, Texas Lot 1, HOOTEN SUBDIVISION, a subdivision in Travis County, Texas, according to the map or plat as recorded in Book 85, Pg. 5C, Plat Records, Travis County, Texas.

SCALE: 1"=20'

| LECEND                          |                                                                                                                                                                                                                                                                                                                                                                                                                                                                                                                                                                                                                                                                                                                                                                                                                                                                                                                                                                                                                                                                                                                                                                                                                                                                                                                                                                                                                                                                                                                                                                                                                                                                                                                                                                                                                                                                                                                                                                                                                                                                                                                                |  |  |
|---------------------------------|--------------------------------------------------------------------------------------------------------------------------------------------------------------------------------------------------------------------------------------------------------------------------------------------------------------------------------------------------------------------------------------------------------------------------------------------------------------------------------------------------------------------------------------------------------------------------------------------------------------------------------------------------------------------------------------------------------------------------------------------------------------------------------------------------------------------------------------------------------------------------------------------------------------------------------------------------------------------------------------------------------------------------------------------------------------------------------------------------------------------------------------------------------------------------------------------------------------------------------------------------------------------------------------------------------------------------------------------------------------------------------------------------------------------------------------------------------------------------------------------------------------------------------------------------------------------------------------------------------------------------------------------------------------------------------------------------------------------------------------------------------------------------------------------------------------------------------------------------------------------------------------------------------------------------------------------------------------------------------------------------------------------------------------------------------------------------------------------------------------------------------|--|--|
| LEGEND  %" (IRF) IRON ROD FOUND |                                                                                                                                                                                                                                                                                                                                                                                                                                                                                                                                                                                                                                                                                                                                                                                                                                                                                                                                                                                                                                                                                                                                                                                                                                                                                                                                                                                                                                                                                                                                                                                                                                                                                                                                                                                                                                                                                                                                                                                                                                                                                                                                |  |  |
| <u> </u>                        | The Court of the C |  |  |
| $\boxtimes$                     | "X" FOUND IN CONCRETE                                                                                                                                                                                                                                                                                                                                                                                                                                                                                                                                                                                                                                                                                                                                                                                                                                                                                                                                                                                                                                                                                                                                                                                                                                                                                                                                                                                                                                                                                                                                                                                                                                                                                                                                                                                                                                                                                                                                                                                                                                                                                                          |  |  |
| B.S.L.                          | BUILDING SETBACK LINE                                                                                                                                                                                                                                                                                                                                                                                                                                                                                                                                                                                                                                                                                                                                                                                                                                                                                                                                                                                                                                                                                                                                                                                                                                                                                                                                                                                                                                                                                                                                                                                                                                                                                                                                                                                                                                                                                                                                                                                                                                                                                                          |  |  |
| P.U.E.                          | PUBLIC UTILITY EASEMENT                                                                                                                                                                                                                                                                                                                                                                                                                                                                                                                                                                                                                                                                                                                                                                                                                                                                                                                                                                                                                                                                                                                                                                                                                                                                                                                                                                                                                                                                                                                                                                                                                                                                                                                                                                                                                                                                                                                                                                                                                                                                                                        |  |  |
| R.O.W.                          | RIGHT OF WAY                                                                                                                                                                                                                                                                                                                                                                                                                                                                                                                                                                                                                                                                                                                                                                                                                                                                                                                                                                                                                                                                                                                                                                                                                                                                                                                                                                                                                                                                                                                                                                                                                                                                                                                                                                                                                                                                                                                                                                                                                                                                                                                   |  |  |
| ( )                             | RECORD INFORMATION                                                                                                                                                                                                                                                                                                                                                                                                                                                                                                                                                                                                                                                                                                                                                                                                                                                                                                                                                                                                                                                                                                                                                                                                                                                                                                                                                                                                                                                                                                                                                                                                                                                                                                                                                                                                                                                                                                                                                                                                                                                                                                             |  |  |
| ><                              | COVERED AREA                                                                                                                                                                                                                                                                                                                                                                                                                                                                                                                                                                                                                                                                                                                                                                                                                                                                                                                                                                                                                                                                                                                                                                                                                                                                                                                                                                                                                                                                                                                                                                                                                                                                                                                                                                                                                                                                                                                                                                                                                                                                                                                   |  |  |
|                                 | METAL FENCE                                                                                                                                                                                                                                                                                                                                                                                                                                                                                                                                                                                                                                                                                                                                                                                                                                                                                                                                                                                                                                                                                                                                                                                                                                                                                                                                                                                                                                                                                                                                                                                                                                                                                                                                                                                                                                                                                                                                                                                                                                                                                                                    |  |  |
|                                 | CONCRETE                                                                                                                                                                                                                                                                                                                                                                                                                                                                                                                                                                                                                                                                                                                                                                                                                                                                                                                                                                                                                                                                                                                                                                                                                                                                                                                                                                                                                                                                                                                                                                                                                                                                                                                                                                                                                                                                                                                                                                                                                                                                                                                       |  |  |
| 2505051                         | STONE                                                                                                                                                                                                                                                                                                                                                                                                                                                                                                                                                                                                                                                                                                                                                                                                                                                                                                                                                                                                                                                                                                                                                                                                                                                                                                                                                                                                                                                                                                                                                                                                                                                                                                                                                                                                                                                                                                                                                                                                                                                                                                                          |  |  |
|                                 | ASPHALT                                                                                                                                                                                                                                                                                                                                                                                                                                                                                                                                                                                                                                                                                                                                                                                                                                                                                                                                                                                                                                                                                                                                                                                                                                                                                                                                                                                                                                                                                                                                                                                                                                                                                                                                                                                                                                                                                                                                                                                                                                                                                                                        |  |  |
| Α                               | AIR CONDITIONER                                                                                                                                                                                                                                                                                                                                                                                                                                                                                                                                                                                                                                                                                                                                                                                                                                                                                                                                                                                                                                                                                                                                                                                                                                                                                                                                                                                                                                                                                                                                                                                                                                                                                                                                                                                                                                                                                                                                                                                                                                                                                                                |  |  |
| <u></u>                         | GAS METER                                                                                                                                                                                                                                                                                                                                                                                                                                                                                                                                                                                                                                                                                                                                                                                                                                                                                                                                                                                                                                                                                                                                                                                                                                                                                                                                                                                                                                                                                                                                                                                                                                                                                                                                                                                                                                                                                                                                                                                                                                                                                                                      |  |  |
| E                               | ELECTRIC METER                                                                                                                                                                                                                                                                                                                                                                                                                                                                                                                                                                                                                                                                                                                                                                                                                                                                                                                                                                                                                                                                                                                                                                                                                                                                                                                                                                                                                                                                                                                                                                                                                                                                                                                                                                                                                                                                                                                                                                                                                                                                                                                 |  |  |
| ET                              | ELECTRIC TRANSFORMER                                                                                                                                                                                                                                                                                                                                                                                                                                                                                                                                                                                                                                                                                                                                                                                                                                                                                                                                                                                                                                                                                                                                                                                                                                                                                                                                                                                                                                                                                                                                                                                                                                                                                                                                                                                                                                                                                                                                                                                                                                                                                                           |  |  |
| LS                              | LIGHT STANDARD                                                                                                                                                                                                                                                                                                                                                                                                                                                                                                                                                                                                                                                                                                                                                                                                                                                                                                                                                                                                                                                                                                                                                                                                                                                                                                                                                                                                                                                                                                                                                                                                                                                                                                                                                                                                                                                                                                                                                                                                                                                                                                                 |  |  |
| (CV)                            | IRRIGATION CONTROL VALVE                                                                                                                                                                                                                                                                                                                                                                                                                                                                                                                                                                                                                                                                                                                                                                                                                                                                                                                                                                                                                                                                                                                                                                                                                                                                                                                                                                                                                                                                                                                                                                                                                                                                                                                                                                                                                                                                                                                                                                                                                                                                                                       |  |  |
| (0)                             | WASTEWATER CLEANOUT                                                                                                                                                                                                                                                                                                                                                                                                                                                                                                                                                                                                                                                                                                                                                                                                                                                                                                                                                                                                                                                                                                                                                                                                                                                                                                                                                                                                                                                                                                                                                                                                                                                                                                                                                                                                                                                                                                                                                                                                                                                                                                            |  |  |
| (WM)                            | WATER METER                                                                                                                                                                                                                                                                                                                                                                                                                                                                                                                                                                                                                                                                                                                                                                                                                                                                                                                                                                                                                                                                                                                                                                                                                                                                                                                                                                                                                                                                                                                                                                                                                                                                                                                                                                                                                                                                                                                                                                                                                                                                                                                    |  |  |
| (EL)                            | ELECTRIC LID                                                                                                                                                                                                                                                                                                                                                                                                                                                                                                                                                                                                                                                                                                                                                                                                                                                                                                                                                                                                                                                                                                                                                                                                                                                                                                                                                                                                                                                                                                                                                                                                                                                                                                                                                                                                                                                                                                                                                                                                                                                                                                                   |  |  |
| (UC)                            | UNDERGROUND CABLE                                                                                                                                                                                                                                                                                                                                                                                                                                                                                                                                                                                                                                                                                                                                                                                                                                                                                                                                                                                                                                                                                                                                                                                                                                                                                                                                                                                                                                                                                                                                                                                                                                                                                                                                                                                                                                                                                                                                                                                                                                                                                                              |  |  |
| (SP)                            | SPOT LIGHT FOR TREE                                                                                                                                                                                                                                                                                                                                                                                                                                                                                                                                                                                                                                                                                                                                                                                                                                                                                                                                                                                                                                                                                                                                                                                                                                                                                                                                                                                                                                                                                                                                                                                                                                                                                                                                                                                                                                                                                                                                                                                                                                                                                                            |  |  |
| F.F.E.                          | FINISHED FLOOR ELEVATION                                                                                                                                                                                                                                                                                                                                                                                                                                                                                                                                                                                                                                                                                                                                                                                                                                                                                                                                                                                                                                                                                                                                                                                                                                                                                                                                                                                                                                                                                                                                                                                                                                                                                                                                                                                                                                                                                                                                                                                                                                                                                                       |  |  |
| _723'_                          | 1' INTERVAL CONTOUR                                                                                                                                                                                                                                                                                                                                                                                                                                                                                                                                                                                                                                                                                                                                                                                                                                                                                                                                                                                                                                                                                                                                                                                                                                                                                                                                                                                                                                                                                                                                                                                                                                                                                                                                                                                                                                                                                                                                                                                                                                                                                                            |  |  |
| TBM                             | TEMPORARY BENCHMARK: TRIANGLE CUT IN CONCRETE ELEVATION: 6721.57                                                                                                                                                                                                                                                                                                                                                                                                                                                                                                                                                                                                                                                                                                                                                                                                                                                                                                                                                                                                                                                                                                                                                                                                                                                                                                                                                                                                                                                                                                                                                                                                                                                                                                                                                                                                                                                                                                                                                                                                                                                               |  |  |

|        | TOPE LEGELIE                        |
|--------|-------------------------------------|
|        | TREE LEGEND                         |
| TREE # | TREE TYPE & DIAMETER SIZE IN INCHES |
| 6059   | CRAPE MYRTLE 3 X5                   |
| 6061   | LIVE OAK 34                         |
| 6062   | YAUPON HOLLY 6.6, 3.5, 2.5 X2       |
| 6063   | YAUPON HOLLY 3.7, 3, 2.7 X2         |
| 6064   | YAUPON HOLLY 3.9, 3.6, 2.3          |
| 6065   | YAUPON HOLLY 3.4, 2.3 X3            |
| 6066   | CRAPE MYRTLE 3.9, 2.9, 2.5          |
| 6067   | CRAPE MYRTLE 3 X4                   |
| 6068   | YAUPON HOLLY 5.8, 4.4               |
| 6069   | CHERRY LAUREL 8.8                   |
| 6070   | YAUPON HOLLY 5.5, 4.7, 4            |
| 6098   | RED OAK 12.3                        |
| 6099   | RED OAK 16.2                        |
| 6100   | RED OAK 16.7                        |
| 6215   | YAUPON HOLLY 5.5, 2.5 X5            |
| 6216   | LIVE OAK 23                         |
| 6217   | YAUPON HOLLY 5, 4.6, 4.2 X2, 3.7    |
| 6218   | YAUPON HOLLY 5.9                    |
| 6219   | YAUPON HOLLY 6.5, 6                 |
|        |                                     |

GRAPHIC REPRESENTATION OF TREE DRIPLINE: EXAMPLE: A TRIPLE STEM TREE WITH STEMS 10", 8", 6" SHALL RENDER A GRAPHICAL RADIUS OF 10 + (8/2) + (6/2) = 17' FEET

S 18°36'08" W 105.02' (S 20°21 W 105.00°)

# SHOAL CREEK BOULEVARD (80' R.O.W.)

Surveyor's Note: Bearings shown hereon are based on Texas State Plane Coordinate System, Central Zone (FIPS Code 4203), NAD 83, Grid Coordinates & Grid North.

www.ats-engineers.com TBPLS FIRM REG. #10126000 4910 West Hwy 290 AUSTIN, TEXAS 78735