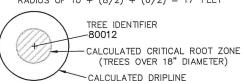

GRAPHIC REPRESENTATION OF TREE DRIPLINE: EXAMPLE: A TRIPLE STEM TREE WITH STEMS 10", 8", 6" SHALL RENDER A GRAPHICAL RADIUS OF 10 + (8/2) + (6/2) = 17' FEET

S 18°36'08" W 105.02' (S 20°21 W 105.00°)