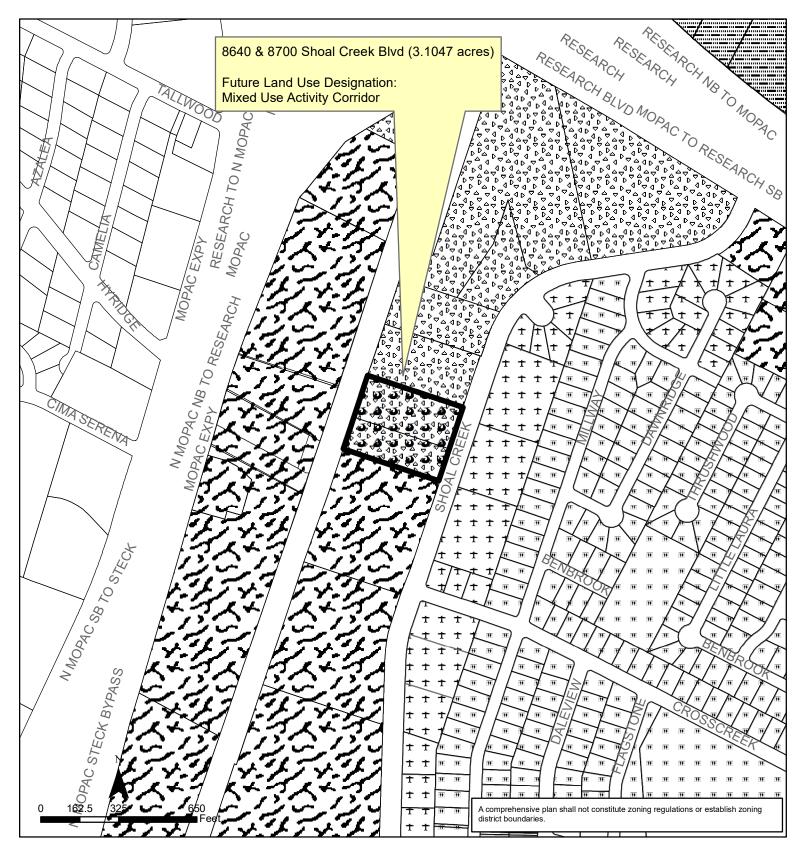

| E NO                                                                                                                                                                                       |
|--------------------------------------------------------------------------------------------------------------------------------------------------------------------------------------------|
| DINANCE NO. 20180823-082, WHICH<br>REEK NEIGHBORHOOD PLAN AS AN<br>STIN COMPREHENSIVE PLAN, TO<br>NATION ON THE FUTURE LAND USE MAP<br>340 AND 8700 SHOAL CREEK                            |
| Y COUNCIL OF THE CITY OF AUSTIN:                                                                                                                                                           |
| 2 adopted the North Shoal Creek Neighborhood<br>in Comprehensive Plan.                                                                                                                     |
| 2 is amended to change the land use designation 00 Shoal Creek Boulevard from industry to mixeduse map attached as <b>Exhibit "A"</b> and incorporated No. NPA-2022-031.01 at the Planning |
| n, 2023.                                                                                                                                                                                   |
| \\\\\\\\\\\\\\\\\\\\\\\\\\\\\\\\\\\\\\                                                                                                                                                     |
| 2023 § Kirk Watson                                                                                                                                                                         |
| Mayor                                                                                                                                                                                      |
| Myrna Rios City Clerk                                                                                                                                                                      |
|                                                                                                                                                                                            |

## Exhibit A North Shoal Creek Neighborhood Planning Area NPA-2022-0031.01

This product is for informational purposes and may not have been prepared for or be suitable for legal, engineering, or surveying purposes. It does not represent an on-the-ground survey and represents only the approximate relative location of property boundaries.

This product has been produced by the Housing and Planning Department for the sole purpose of geographic reference. No warranty is made by the City of Austin regarding specific accuracy or completeness.