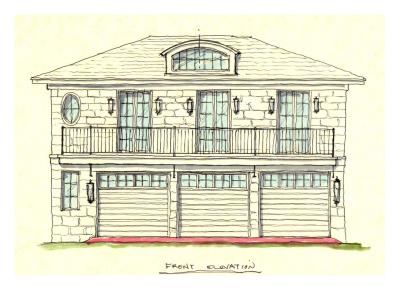

## **610 Baylor Garage & Apartment Project**

**Exterior Material Selections** 

Limestone stone sample

MHB Steel Doors (match Main House addition)

Roof Selection: Synthetic Slate (match Main House) OR Composition shingles