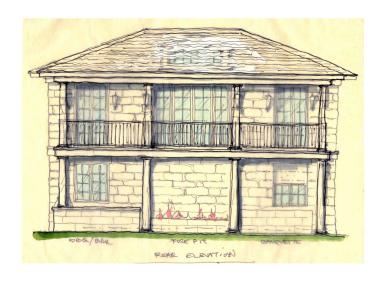

## **610 Baylor Garage & Apartment Project**

**Exterior Material Selections** 

Limestone stone sample

MHB Steel Doors (match Main House addition)

Roof Selection: Synthetic Slate (match Main House) OR Composition shingles