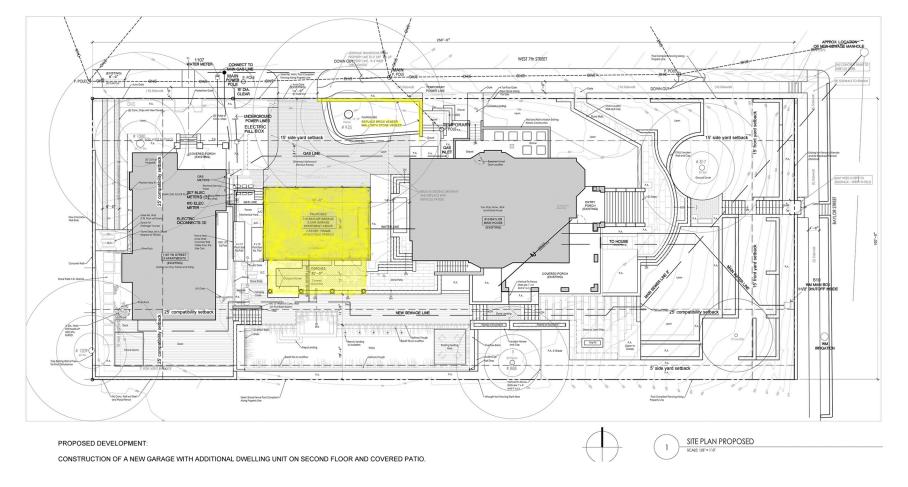

Wall to be replaced is marked on the site plan below, along with the proposed Garage location.