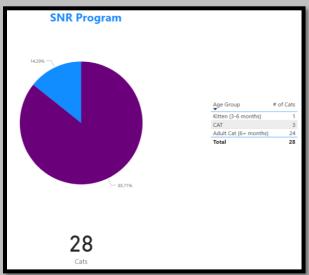

| GOLD RIB           |          |              |                     |          |                                    |               |    |   |  |
|                                                                   | GOLD RIB           |          |              |                     |          |                                    |               |    |   |  |
|                                                                   |                    | 0        | 50           | 10                  | 0        |                                    |               |    |   |  |

March 2023 Animal Lost, Stolen or Missing



March 2022 Animals Lost, Stolen or Missing



March 2021 Animals Lost, Stolen or Missing



### March 2023 SNR Program



# March 2022 SNR Program



## March 2021 SNR Program



March 2023 Intact Animals Adopted/RTO



March 2022 Intact Animals Adopted/RTO

| Intact Animals Adopted/Re | eturned-to-Owner                 |
|---------------------------|----------------------------------|
| <b>6</b>                  | 53                               |
| Intact Animals Adopted    | Intact Animals Returned-to-Owner |

# March 2021 Intact Animals Adopted/RTO

| Intact Animals Adopted/Returned-to-Owner |                                  |  |  |  |  |  |
|------------------------------------------|----------------------------------|--|--|--|--|--|
| <b>1</b>                                 | <b>34</b>                        |  |  |  |  |  |
| Intact Animals Adopted                   | Intact Animals Returned-to-Ow