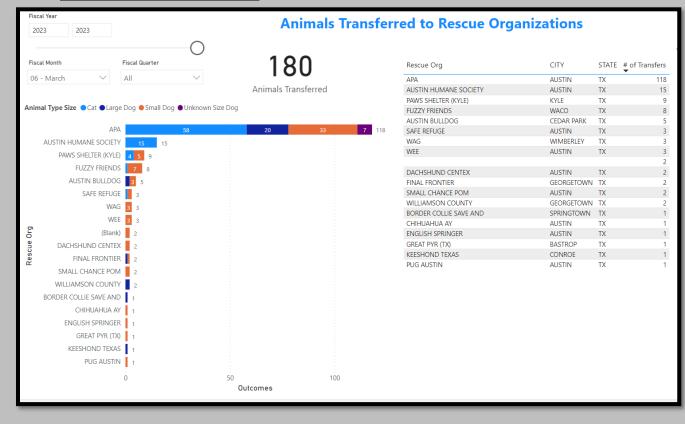

nimal Services Office Statistical Report – March 2021-2023





# March 2022 Intakes



### March 2021 Intakes



#### March 2023 Adoptions



## March 2022 Adoptions



March 2021 Adoptions



# March 2023 RTOs



March 2022 RTOs



March 2021 RTOs





## March 2022 Animals Euthanized



## March 2021 Animals Euthanized



## March 2023 Total Live Release Rate



March 2022 Total Live Release Rate



March 2021 Total Live Release Rate





# March 2022 Animal Vaccinations



# March 2021 Animal Vaccinations



March 2023 Spayed/Neutered at AAC



March 2022 Spayed/Neutered at AAC



March 2021 Spayed/Neutered at AAC



March 2023 Animal Deaths at AAC/Foster



### March 2022 Animal Deaths at AAC/Foster



## March 2021 Animal Deaths at AAC/Foster



#### March 2023 Animals Transferred:



March 2022 Animals Transferred



### March 2021 Animals Transferred

| Fisc                                                              |                    |          |              | Animals             | Transfer | ransferred to Rescue Organizations |               |    |   |  |
|-------------------------------------------------------------------|--------------------|----------|--------------|---------------------|----------|------------------------------------|---------------|----|---|--|
| 20                                                                | 2021               |          |              |                     |          | en te neede erga                   |               |    |   |  |
|                                                                   |