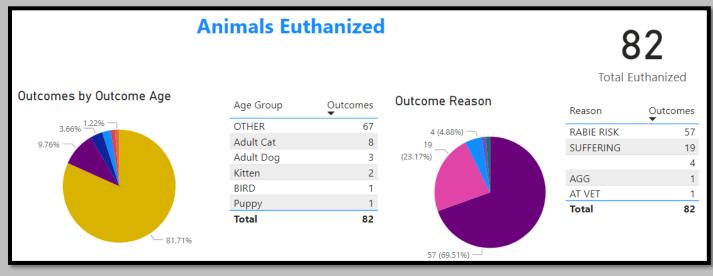

### Animal Services Office Statistical Report – March 2021-2023





# March 2022 Intakes



### March 2021 Intakes



#### March 2023 Adoptions



## March 2022 Adoptions



March 2021 Adoptions



# March 2023 RTOs



March 2022 RTOs



March 2021 RTOs





## March 2022 Animals Euthanized



## March 2021 Animals Euthanized



## March 2023 Total Live Release Rate



March 2022 Total Live Release Rate



March 2021 Total Live Release Rate





# March 2022 Animal Vaccinations



# March 2021 Animal Vaccinations



March 2023 Spayed/Neutered at AAC



March 2022 Spayed/Neutered at AAC



March 2021 Spayed/Neutered at AAC



March 2023 Animal Deaths at AAC/Foster



### March 2022 Animal Deaths at AAC/Foster



## March 2021 Animal Deaths at AAC/Foster



#### March 2023 Animals Transferred:



March 2022 Animals Transferred



### March 2021 Animals Transferred

| Fisc                                                              |                    |          |              | Animals             | Transfer | ransferred to Rescue Organizati