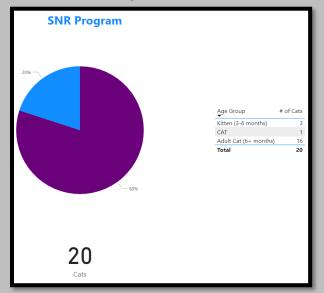

| GOLD RIB           |          |              |                     |          |                                    |               |    |   |  |
|                                                                   | GOLD RIB           |          |              |                     |          |                                    |               |    |   |  |
|                                                                   |                    | 0        | 50           | 10                  | 0        |                                    |               |    |   |  |

March 2023 Animal Lost, Stolen or Missing



March 2022 Animals Lost, Stolen or Missing



March 2021 Animals Lost, Stolen or Missing



### March 2023 SNR Program



# March 2022 SNR Program



## March 2021 SNR Program



March 2023 Intact Animals Adopted/RTO



March 2022 Intact Animals Adopted/RTO

| Intact Animals Adopted/Re | eturned-to-Owner                 |
|---------------------------|----------------------------------|
| <b>6</b>                  | 53                               |
| Intact Animals Adopted    | Intact Animals Returned-to-Owner |

# March 2021 Intact Animals Adopted/RTO

| Intact Animals Adopted/Returned-to-Owner |                                  |  |  |  |  |  |
|------------------------------------------|----------------------------------|--|--|--|--|--|
| <b>1</b>                                 | <b>34</b>                        |  |  |  |  |  |
| Intact Animals Adopted                   | Intact Animals Returned-to-Owner |  |  |  |  |  |