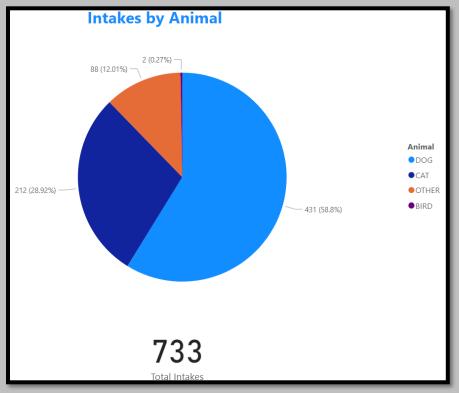

### Animal Services Office Statistical Report – March 2021-2023





# March 2022 Intakes



### March 2021 Intakes



#### March 2023 Adoptions



## March 2022 Adoptions



March 2021 Adoptions



# March 2023 RTOs



March 2022 RTOs



March 2021 RTOs





## March 2022 Animals Euthanized



## March 2021 Animals Euthanized



## March 2023 Total Live Release Rate



March 2022 Total Live Release Rate



March 2021 Total Live Release Rate





# March 2022 Animal Vaccinations



# March 2021 Animal Vaccinations



March 2023 Spayed/Neutered at AAC



March 2022 Spayed/Neutered at AAC



March 2021 Spayed/Neutered at AAC



March 2023 Animal Deaths at AAC/Foster



### March 2022 Animal Deaths at AAC/Foster



## March 2021 Animal Deaths at AAC/Foster



#### March 2023 Animals Transferred:



March 2022 Animals Transferred



### March 2021 Animals Transferred

| Fisc