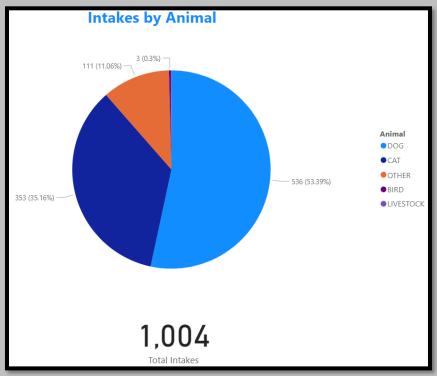

### Animal Services Office Statistical Report – March 2021-2023





# March 2022 Intakes



### March 2021 Intakes



#### March 2023 Adoptions



## March 2022 Adoptions



March 2021 Adoptions



# March 2023 RTOs



March 2022 RTOs



March 2021 RTOs





## March 2022 Animals Euthanized



## March 2021 Animals Euthanized



## March 2023 Total Live Release Rate



March 2022 Total Live Release Rate



March 2021 Total Live Release Rate





# March 2022 Animal Vaccinations



# March 2021 Animal Vaccinations



March 2023 Spayed/Neutered at AAC



March 2022 Spayed/Neutered at AAC



March 2021 Spayed/Neutered at AAC



March 2023 Animal Deaths at AAC/Foster



### March 2022 Animal Deaths at AAC/Foster



## March 2021 Animal Deaths at AAC/Foster



#### March 2023 Animals Transferred:



March 2022 Animals Transferred



### March 2021 Animals Tra