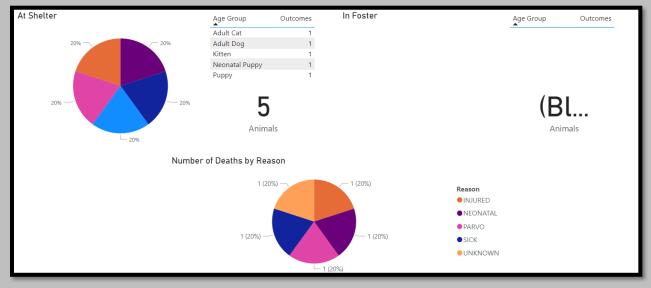

### Animal Services Office Statistical Report – March 2021-2023





# March 2022 Intakes



### March 2021 Intakes



#### March 2023 Adoptions



## March 2022 Adoptions



March 2021 Adoptions



# March 2023 RTOs



March 2022 RTOs



March 2021 RTOs





## March 2022 Animals Euthanized



## March 2021 Animals Euthanized



## March 2023 Total Live Release Rate



March 2022 Total Live Release Rate



March 2021 Total Live Release Rate





# March 2022 Animal Vaccinations



# March 2021 Animal Vaccinations



March 2023 Spayed/Neutered at AAC



March 2022 Spayed/Neutered at AAC



March 2021 Spayed/Neutered at AAC



March 2023 Animal Deaths at AAC/Foster



### March 2022 Animal Deaths at AAC/Foster



## March 2021 Animal Deaths at AAC/Foster



#### March 2023 Animals Transferred:



March 2022 Animals Transferred



### March 2021 Animals Transferred

| Fisc                                                              |                    |          |              | Animals             | Transfer | ransferred to Rescue Organizations |               |    |   |  |
|-------------------------------------------------------------------|--------------------|----------|--------------|---------------------|----------|------------------------------------|---------------|----|---|--|
| 20                                                                | 2021               |          |              |                     |          | en te neede erga                   |               |    |   |