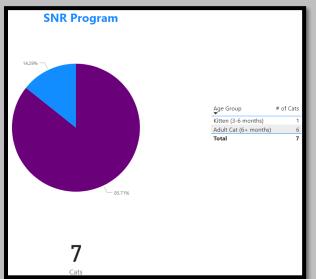

## March 2021 SNR Program

March 2023 Intact Animals Adopted/RTO

March 2022 Intact Animals Adopted/RTO

| Intact Animals Adopted/Re | eturned-to-Owner                 |
|---------------------------|----------------------------------|
| <b>6</b>                  | 53                               |
| Intact Animals Adopted    | Intact Animals Returned-to-Owner |