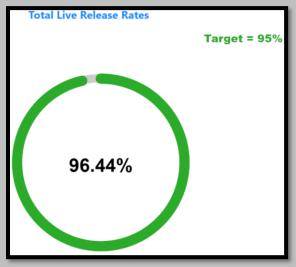

## March 2023 Total Live Release Rate

March 2022 Total Live Release Rate

March 2021 Total Live Release Rate