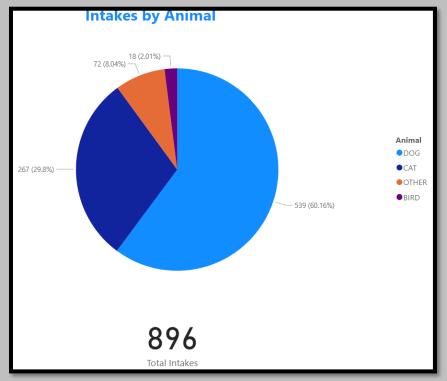

### Animal Services Office Statistical Report – March 2021-2023





# March 2022 Intakes



### March 2021 Intakes



#### March 2023 Adoptions



## March 2022 Adoptions



March 2021 Adoptions



# March 2023 RTOs



March 2022 RTOs



March 2021 RTOs





## March 2022 Animals Euthanized



## March 2021 Animals Euthanized



## March 2023 Total Live Release Rate



March 2022 Total Live Release Rate



March 2021 Total Live Release Rate





# March 2022 Animal Vaccinations



# March 2021 Animal Vaccinations



March 2023 Spayed/Neutered at AAC



March 2022 Spayed/Neutered at AAC



March 2021 Spayed/Neutered at AAC



March 2023 Animal Deaths at AAC/Foster



### March 2022 Animal Deaths at AAC/Foster



## March 2021 Animal Deaths at AAC/Foster



#### March 2023 Animals Transferred:



March 2022 Animals Transferred



### March 2021 Animals Transferred

| Fisc