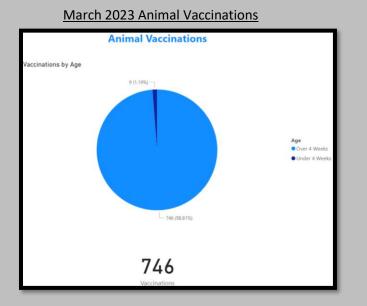

# March 2021 Animal Vaccinations

March 2023 Spayed/Neutered at AAC

March 2022 Spayed/Neutered at AAC

March 2021 Spayed/Neutered at AAC

March 2023 Animal Deaths at AAC/Foster