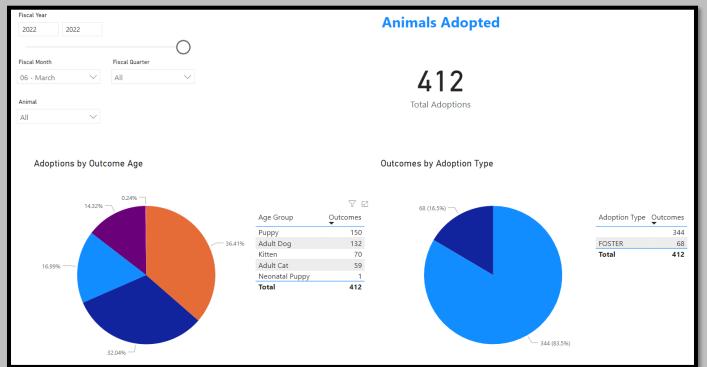

### Animal Services Office Statistical Report – March 2021-2023





# March 2022 Intakes



### March 2021 Intakes



#### March 2023 Adoptions



## March 2022 Adoptions



March 2021 Adoptions



# March 2023 RTOs



March 2022 RTOs



March 2021 RTOs





## March 2022 Animals Euthanized



## March 2021 Animals Euthanized



## March 2023 Total Live Release Rate



March 2022 Total Live Release Rate



March 2021 Total Live Release Rate





# March 2022 Animal Vaccinations



# March 2021 Animal Vaccinations



March 2023 Spayed/Neutered at AAC



March 2022 Spayed/Neutered at AAC



March 2021 Spayed/Neutered at AAC



March 2023 Animal Deaths at AAC/Foster



### March 2022 Animal Deaths at AAC/Foster



## March 2021 Animal Deaths at AAC/Foster



#### March 2023 Animals Transferred:



March 2022 Animals Transferred



### March 2021 Animals Transferred

| Fisc                                                              |                    |