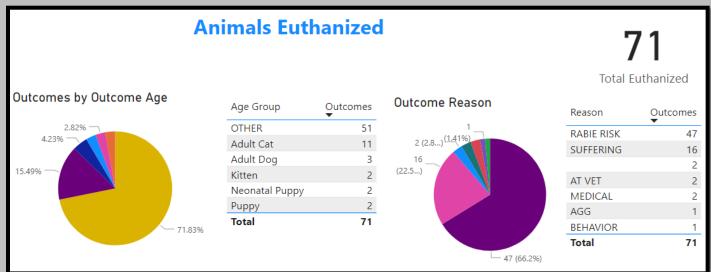

### Animal Services Office Statistical Report – March 2021-2023





# March 2022 Intakes



### March 2021 Intakes



#### March 2023 Adoptions



## March 2022 Adoptions



March 2021 Adoptions



# March 2023 RTOs



March 2022 RTOs



March 2021 RTOs





## March 2022 Animals Euthanized



## March 2021 Animals Euthanized



## March 2023 Total Live Release Rate



March 2022 Total Live Release Rate



March 2021 Total Live Release Rate





# March 2022 Animal Vaccinations



# March 2021 Animal Vaccinations



March 2023 Spayed/Neutered at AAC



March 2022 Spayed/Neutered at AAC



March 2021 Spayed/Neutered at AAC



March 2023 Animal Deaths at AAC/Foster



### March 2022 Animal Deaths at AAC/Foster



## March 2021 Animal Deaths at AAC/Foster



#### March 2023 Animals Transferred:



March 2022 Animals Transferred



### March 2021 Animals Transferred

| Fisc                                                              |                    |          |              | Animals             | Transfer | ransferred to Rescue Organizations |               |    |   |  |
|-