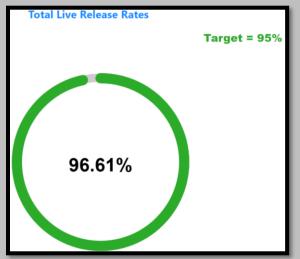

## March 2023 Total Live Release Rate

March 2022 Total Live Release Rate

March 2021 Total Live Release Rate