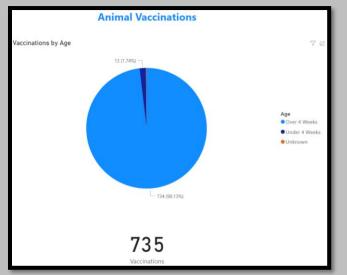

### Animal Services Office Statistical Report – March 2021-2023





# March 2022 Intakes



### March 2021 Intakes



#### March 2023 Adoptions



## March 2022 Adoptions



March 2021 Adoptions



# March 2023 RTOs



March 2022 RTOs



March 2021 RTOs





## March 2022 Animals Euthanized



## March 2021 Animals Euthanized



## March 2023 Total Live Release Rate



March 2022 Total Live Release Rate



March 2021 Total Live Release Rate





# March 2022 Animal Vaccinations



# March 2021 Animal Vaccinations



March 2023 Spayed/Neutered at AAC



March 2022 Spayed/Neutered at AAC



March 2021 Spayed/Neutered at AAC



March 2023 Animal Deaths at AAC/Foster



### March 2022 Animal Deaths at AAC/Foster



## March 2021 Animal Deaths at AAC/Foster



#### March 2023 Animals Transferred:



March 2022 Animals Transferred



### March 2021 Animals Transferred

| Fisc                                                              |                    |          |              | Animals             | Transfer | ransferred to Rescue Organizations |               |    |   |  |
|-------------------------------------------------------------------|--------------------|----------|--------------|---------------------|----------|------------------------------------|-------