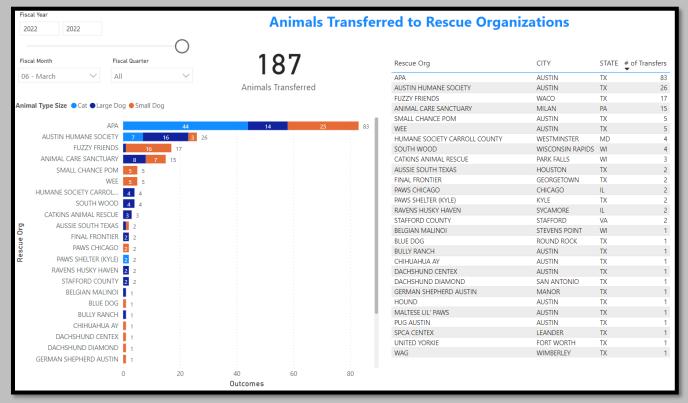

Report – March 2021-2023





# March 2022 Intakes



### March 2021 Intakes



#### March 2023 Adoptions



## March 2022 Adoptions



March 2021 Adoptions



# March 2023 RTOs



March 2022 RTOs



March 2021 RTOs





## March 2022 Animals Euthanized



## March 2021 Animals Euthanized



## March 2023 Total Live Release Rate



March 2022 Total Live Release Rate



March 2021 Total Live Release Rate





# March 2022 Animal Vaccinations



# March 2021 Animal Vaccinations



March 2023 Spayed/Neutered at AAC



March 2022 Spayed/Neutered at AAC



March 2021 Spayed/Neutered at AAC



March 2023 Animal Deaths at AAC/Foster



### March 2022 Animal Deaths at AAC/Foster



## March 2021 Animal Deaths at AAC/Foster



#### March 2023 Animals Transferred:



March 2022 Animals Transferred



### March 2021 Animals Transferred

| Fisc                                                              |                    |          |              | Animals             | Transfer | ransferred to Rescue Organizations |               |    |   |  |
|-------------------------------------------------------------------|--------------------|----------|--------------|---------------------|----------|------------------------------------|---------------|----|---|--|
| 20                                                                | 2021               |          |              |                     |          | en te neede erga                   |               |    |   |  |
|                                                                   |                    |          | $- \bigcirc$ |