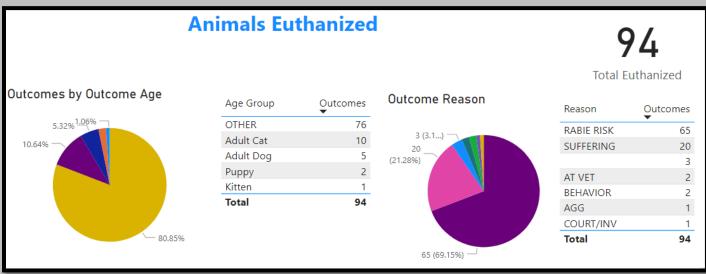

### Animal Services Office Statistical Report – March 2021-2023





# March 2022 Intakes



### March 2021 Intakes



#### March 2023 Adoptions



## March 2022 Adoptions



March 2021 Adoptions



# March 2023 RTOs



March 2022 RTOs



March 2021 RTOs





## March 2022 Animals Euthanized



## March 2021 Animals Euthanized



## March 2023 Total Live Release Rate



March 2022 Total Live Release Rate



March 2021 Total Live Release Rate





# March 2022 Animal Vaccinations



# March 2021 Animal Vaccinations



March 2023 Spayed/Neutered at AAC



March 2022 Spayed/Neutered at AAC



March 2021 Spayed/Neutered at AAC



March 2023 Animal Deaths at AAC/Foster



### March 2022 Animal Deaths at AAC/Foster



## March 2021 Animal Deaths at AAC/Foster



#### March 2023 Animals Transferred:



March 2022 Animals Transferred



### March 2021 Animals Transferred

| Fisc                                                              |                    |          |              | Animals             | Transfer | ransferred to Rescue Organizations |               |    |   |  |
|-------------------------------------