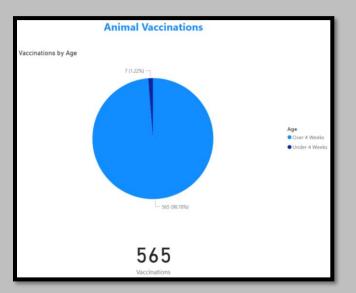

# March 2021 Animal Vaccinations

March 2023 Spayed/Neutered at AAC

March 2022 Spayed/Neutered at AAC

March 2021 Spayed/Neutered at AAC

March 2023 Animal Deaths at AAC/Foster