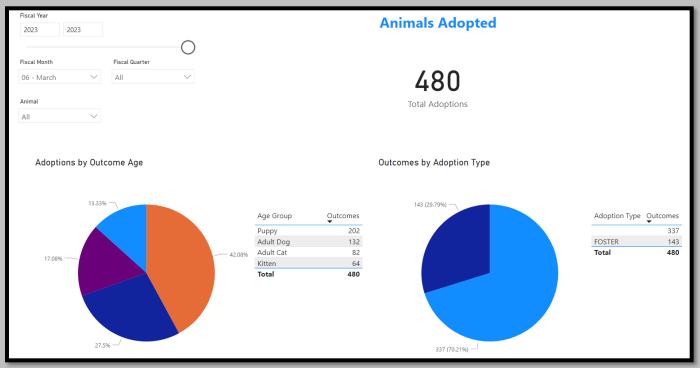

### Animal Services Office Statistical Report – March 2021-2023





# March 2022 Intakes



### March 2021 Intakes



#### March 2023 Adoptions



## March 2022 Adoptions



March 2021 Adoptions



# March 2023 RTOs



March 2022 RTOs



March 2021 RTOs





## March 2022 Animals Euthanized



## March 2021 Animals Euthanized



## March 2023 Total Live Release Rate



March 2022 Total Live Release Rate



March 2021 Total Live Release Rate





# March 2022 Animal Vaccinations



# March 2021 Animal Vaccinations



March 2023 Spayed/Neutered at AAC



March 2022 Spayed/Neutered at AAC



March 2021 Spayed/Neutered at AAC



March 2023 Animal Deaths at AAC/Foster



### March 2022 Animal Deaths at AAC/Foster



## March 2021 Animal Deaths at AAC/Foster



#### March 2023 Animals Transferred:



March 2022 Animals Transferred



### March 2021 Animals Transferred

| Fisc                                                              |