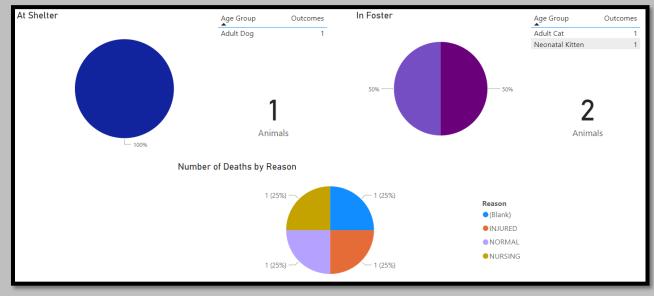

# March 2021 Animal Vaccinations

March 2023 Spayed/Neutered at AAC

March 2022 Spayed/Neutered at AAC

March 2021 Spayed/Neutered at AAC

March 2023 Animal Deaths at AAC/Foster