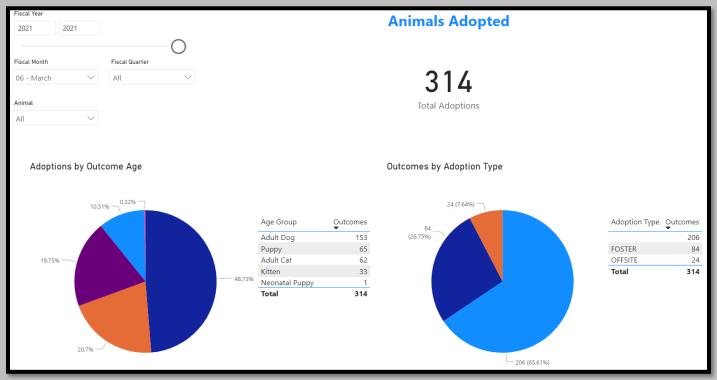

### Animal Services Office Statistical Report – March 2021-2023





# March 2022 Intakes



### March 2021 Intakes



#### March 2023 Adoptions



## March 2022 Adoptions



March 2021 Adoptions



# March 2023 RTOs



March 2022 RTOs



March 2021 RTOs





## March 2022 Animals Euthanized



## March 2021 Animals Euthanized



## March 2023 Total Live Release Rate



March 2022 Total Live Release Rate



March 2021 Total Live Release Rate





# March 2022 Animal Vaccinations



# March 2021 Animal Vaccinations



March 2023 Spayed/Neutered at AAC



March 2022 Spayed/Neutered at AAC



March 2021 Spayed/Neutered at AAC



March 2023 Animal Deaths at AAC/Foster



### March 2022 Animal Deaths at AAC/Foster



## March 2021 Animal Deaths at AAC/Foster



#### March 2023 Animals Transferred:



March 2022 Animals Transferred



### March 2021 Animals Transferred

| Fisc                                                              |                    |          |              | Ani