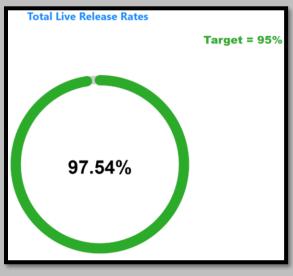

## March 2023 Total Live Release Rate

March 2022 Total Live Release Rate

March 2021 Total Live Release Rate