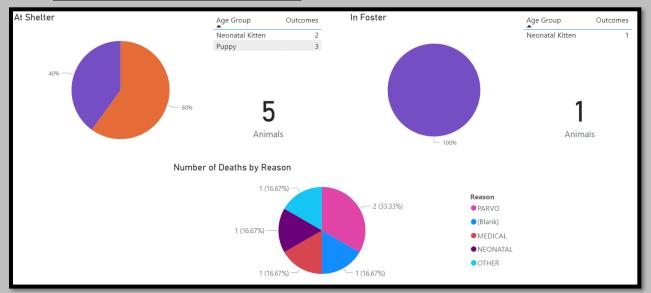

### Animal Services Office Statistical Report – March 2021-2023





# March 2022 Intakes



### March 2021 Intakes



#### March 2023 Adoptions



## March 2022 Adoptions



March 2021 Adoptions



# March 2023 RTOs



March 2022 RTOs



March 2021 RTOs





## March 2022 Animals Euthanized



## March 2021 Animals Euthanized



## March 2023 Total Live Release Rate



March 2022 Total Live Release Rate



March 2021 Total Live Release Rate





# March 2022 Animal Vaccinations



# March 2021 Animal Vaccinations



March 2023 Spayed/Neutered at AAC



March 2022 Spayed/Neutered at AAC



March 2021 Spayed/Neutered at AAC



March 2023 Animal Deaths at AAC/Foster



### March 2022 Animal Deaths at AAC/Foster



## March 2021 Animal Deaths at AAC/Foster



#### March 2023 Animals Transferred:



March 2022 Animals Transferred



### March 2021 Animals Transferred

| Fisc                                                              |                    |          |              | Animals             | Transfer | ransferred to Rescue Organizations |               |    |   |  |
|-------------------------------------------------------------------|--------------------|----------|--------------|---------------------|----------|------------------------------------|---------------|----|---|--|
| 20                                                                | 2021               |          |              |                     |          | en te neede erga