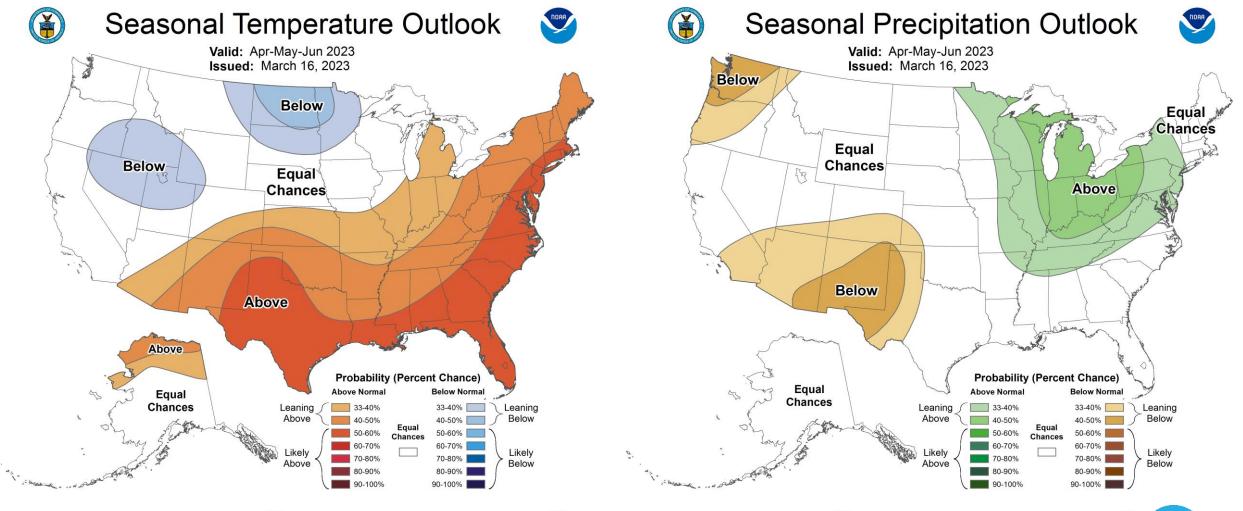

#### **Highland Lakes Inflows**





#### **Combined Storage of Lakes Buchanan and Travis**

January 1, 2005 through April 1, 2023



As of 4/7/2023 combined storage was at 1,017,243 acre-feet (51% full).



# Water Weekly

For the week of 04/03/23

### Water conditions

The latest drought monitor map, for conditions as of March 28, shows drought contraction in north central Texas but expansion in the Panhandle and central and coastal Texas. For the sixth week in the last seven weeks, the total area of the state impacted by drought increased.

#### **Drought conditions**

- ♦ 67% now
- ♦ 64% a week ago
- ♦ 49% three months ago
- ♦ 88% a year ago



## **NOAA 3-Month Outlook**





## **LCRA Forecast**

#### Lakes Buchanan and Travis Total Combined Storage Projections