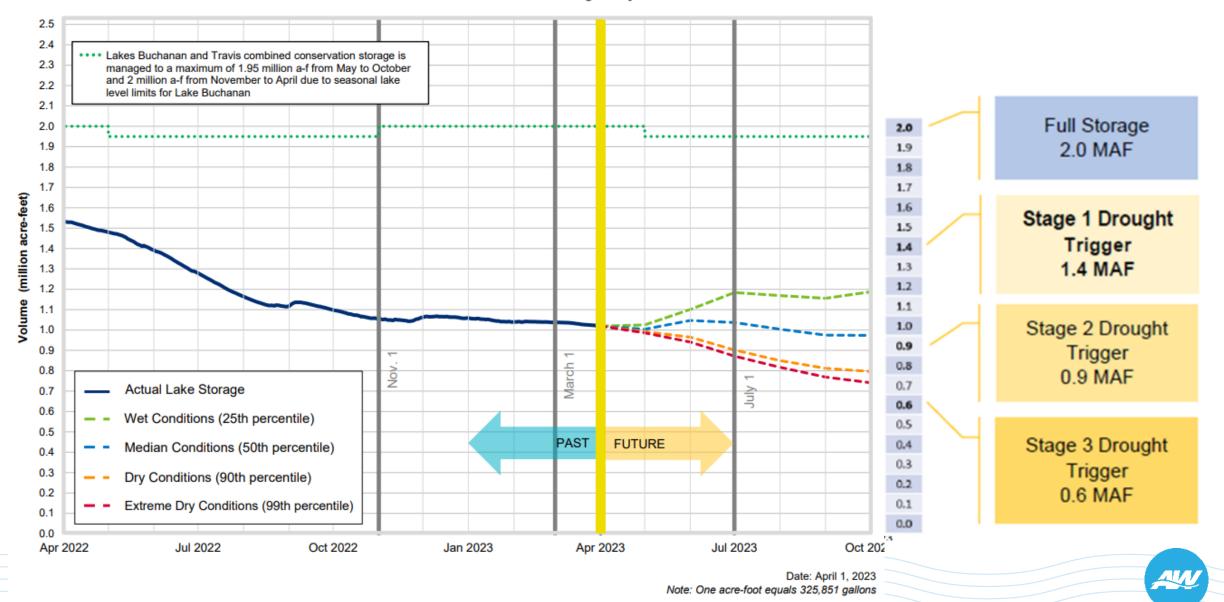

#### **Combined Storage of Lakes Buchanan and Travis**

January 1, 2005 through April 1, 2023

As of 4/7/2023 combined storage was at 1,017,243 acre-feet (51% full).

#### Lakes Buchanan and Travis Total Combined Storage Projections