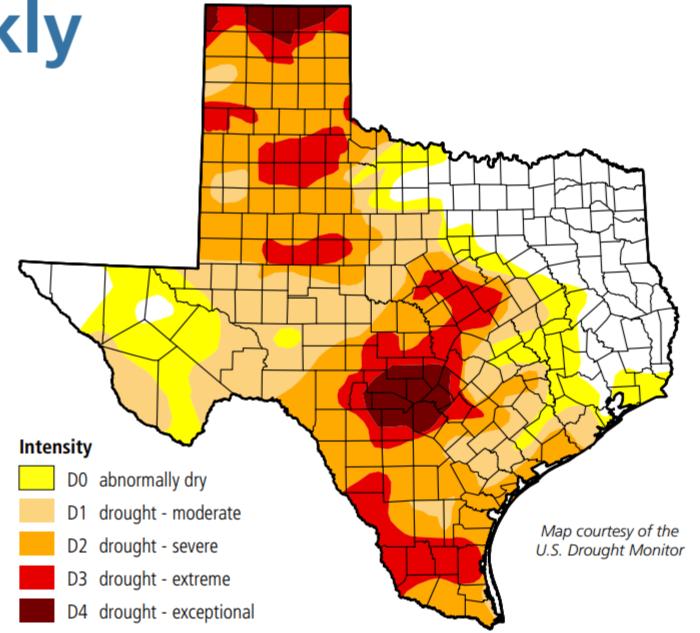

### Water conditions

The latest drought monitor map, for conditions as of March 28, shows drought contraction in north central Texas but expansion in the Panhandle and central and coastal Texas. For the sixth week in the last seven weeks, the total area of the state impacted by drought increased.

#### **Drought conditions**

- ♦ 67% now
- ♦ 64% a week ago
- ♦ 49% three months ago
- ♦ 88% a year ago