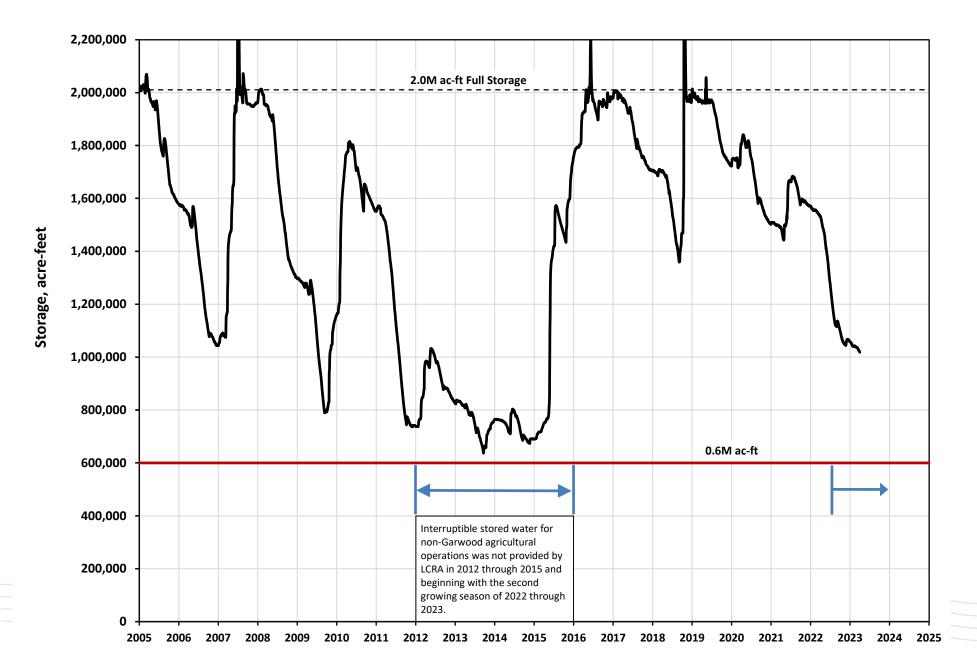

#### **Combined Storage of Lakes Buchanan and Travis**

January 1, 2005 through April 1, 2023

As of 4/7/2023 combined storage was at 1,017,243 acre-feet (51% full).