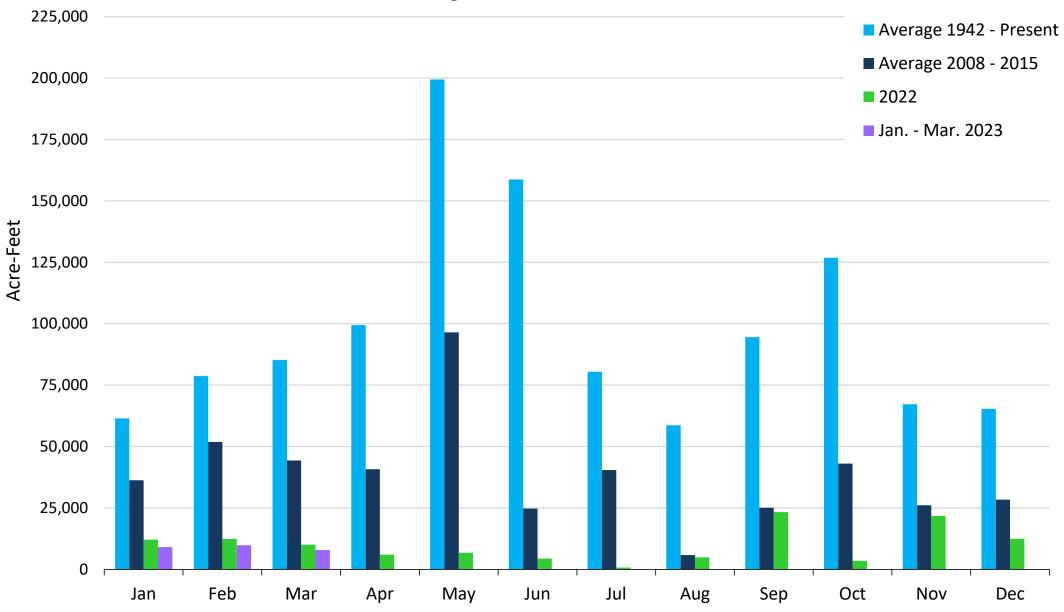

#### **Highland Lakes Inflows**





#### **Combined Storage of Lakes Buchanan and Travis**

January 1, 2005 through April 1, 2023



As of 4/7/2023 combined storage was at 1,017,243 acre-feet (51% full).



# Water Weekly

For the week of 04/03/23

### Water conditions

The latest drought monitor map, for conditions as of March 28, shows drought contraction in north central Texas but expansion in the Panhandle and central and coastal Texas. For the sixth week in the last seven weeks, the total area of the state impacted by drought increased.

#### **Drought conditions**

- ♦ 67% now
- ♦ 64% a week ago
- ♦ 49% three months ago
- ♦ 88% a year ago



## **NOAA 3-Month Outlook**





## **LCRA Forecast**

#### Lakes Buchanan and Travis Total Combined Storage Projections