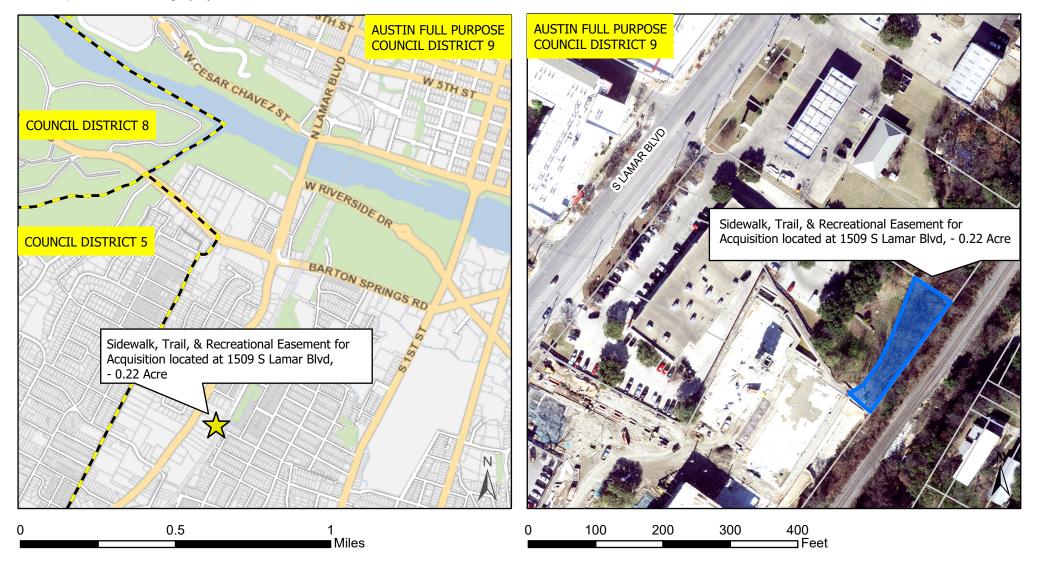

Sidewalk, Trail, & Recreational Easement for Acquisition located at 1509 S Lamar Blvd, - 0.22 Acre

This product is for informational purposes and may not have been prepared for or be suitable for legal, engineering, or surveying purposes. It does not represent an on-the-ground survey and represents only the approximate relative location of property boundaries.