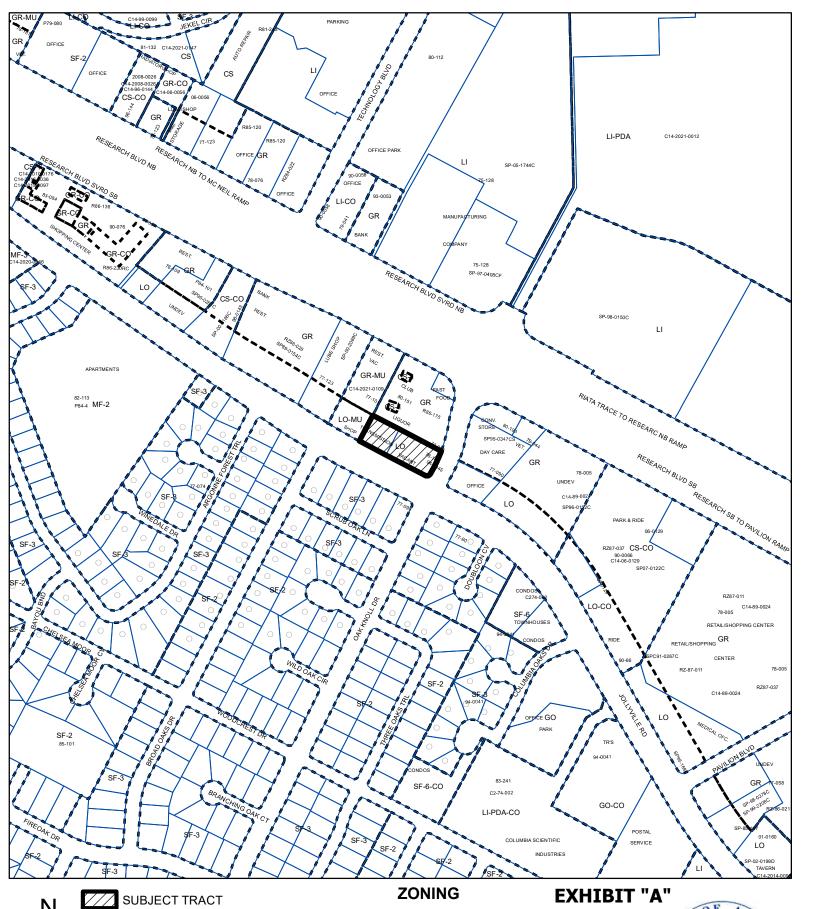

locally known as 12029 and 12041 Jollyville Road in the City of Austin, Travis County, Texas, and generally identified in the map attached as **Exhibit "A"**.

**PART 2.** The Property within the boundaries of the conditional overlay combining district established by this ordinance is subject to the following conditions:

PENDING CASE
ZONING BOUNDARY

1 " = 400 '

ZONING CASE#: C14-2022-0168

This product is for informational purposes and may not have been prepared for or be suitable for legal, engineering, or surveying purposes. It does not represent an on-the-ground survey and represents only the approximate relative location of property boundaries.

This product has been produced by the Housing and Planning Department for the sole purpose of geographic reference. No warranty is made by the City of Austin regarding specific accuracy or

Created: 2/23/2023