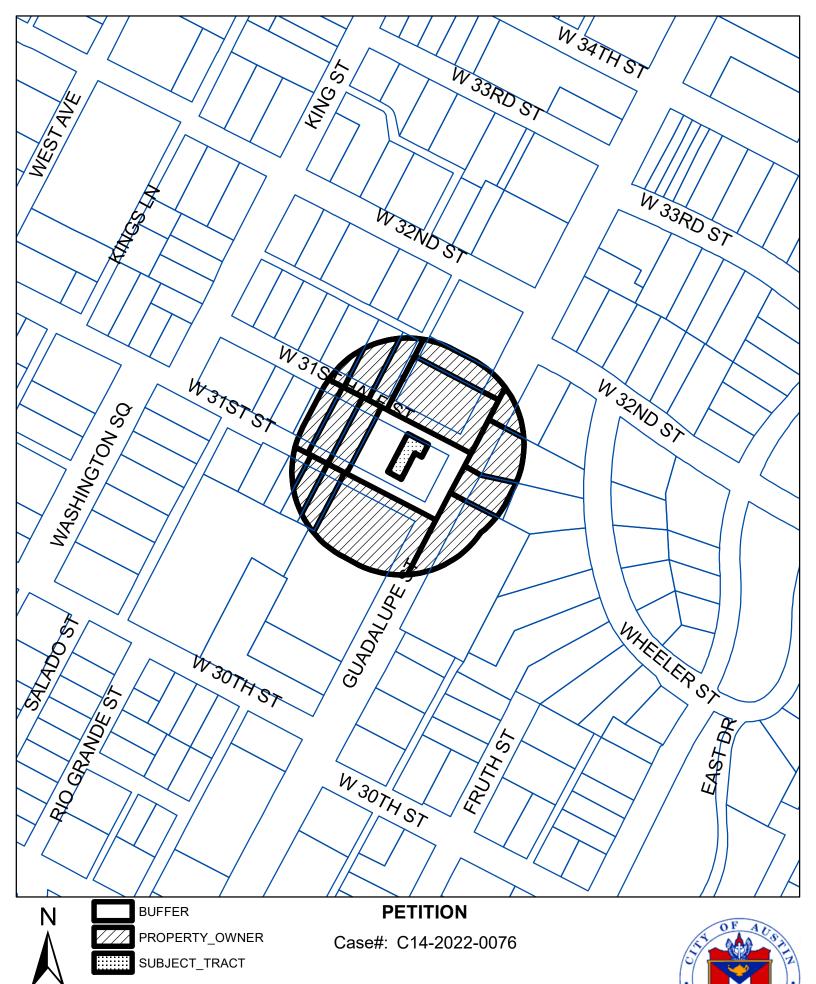

## C14-2022-0076

Date:4/12/2023Total Square Footage of Buffer:177929.6415Percentage of Square Footage Owned by Petitioners Within Buffer:34.40%

Calculation: The total square footage is calculated by taking the sum of the area of all TCAD Parcels with valid signatures including one-half of the adjacent right-of-way that fall within 200 feet of the subject tract. Parcels that do not fall within the 200 foot buffer are not used for calculation. When a parcel intersects the edge of the buffer, only the portion of the parcel that falls within the buffer is used. The area of the buffer does not include the subject tract.

| TCAD ID    | Address                        | Owner                                         | Signature | Petition Area | Precent |
|------------|--------------------------------|-----------------------------------------------|-----------|---------------|---------|
| 0217021003 | 615 W 31 ST 78705              | ABERNATHY MILES L                             | no        | 1770.15       | 0.00%   |
| 0217020720 | 3101 GUADALUPE ST 78705        | AUSTIN TRUST COMPANY & REPUBLICBANK AUSTIN TR | no        | 14027.96      | 0.00%   |
| 0217020722 | 3117 GUADALUPE ST AUSTIN 78705 | BARKLEY HOUSE HOLDINGS LP                     | yes       | 7674.10       | 4.31%   |
| 0217020703 | 3120 WHEELER ST AUSTIN 78705   | BIGGART BRET                                  | yes       | 10574.62      | 5.94%   |
| 0217020511 | 606 W 31 1/2 ST 78705          | BOETTCHER BRIAN W & JENNIFER L                | yes       | 6854.79       | 3.85%   |
| 0217020701 | 415 W 32 ST                    | BONNER IAN & RICHARD E BONNER & SUSAN J PRYOR | yes       | 3684.69       | 2.07%   |
| 0217020512 | 608 W 31 1/2 ST 78705          | CLARK TERESA LYNN                             | yes       | 6907.54       | 3.88%   |
| 0217020510 | 3110 GUADALUPE ST 78705        | GUADALUPE STREET RETAIL TGPXI LLC             | no        | 24860.25      | 0.00%   |
| 0217020604 | 613 W 31 1/2 ST 78705          | HIGGINS MARK & ELENE DRAKONAKI                | yes       | 5317.62       | 2.99%   |
| 0217020509 | 3116 GUADALUPE ST 78705        | JOSEPH JOSEPH & WILLIAMS PARTNERSHIP          | no        | 8998.57       | 0.00%   |
| 0217020606 | 609 W 31 1/2 ST 78705          | MONEY DONALD CARL & FRANCES                   | yes       | 6907.05       | 3.88%   |
| 0217020605 | 611 W 31 1/2 ST 78705          | UPCHURCH EDWIN THOMAS                         | yes       | 7371.50       | 4.14%   |
| 0217020513 | 610 W 31 1/2 ST 78705          | WEISFELD RONALD A & JACOB L WEISFELD          | yes       | 2027.14       | 1.14%   |
| 0217021005 | 611 W 31 ST 78705              | WENZEL JEANE MARGARET                         | no        | 5182.44       | 0.00%   |
| 0217021004 | 613 W 31 ST 78705              | YASER HUSEYIN K & JILL PARRISH                | yes       | 3895.15       | 2.19%   |
| 0217021901 | Address Not Found              |                                               | no        | 32252.91      | 0.00%   |
| Total      |                                |                                               |           | 148306.48     | 34.40%  |

This product is for informational purposes and may not have been prepared for or be suitable for legal, engineering, or surveying purposes. It does not represent an on-the-ground survey and represents only the approximate relative location of property boundaries.

NDED

1 " = 200 ' This product has been produced by the Housing and Planning Department for the sole purpose of geographic reference. No warranty is made by the City of Austin regarding specific accuracy or completeness.