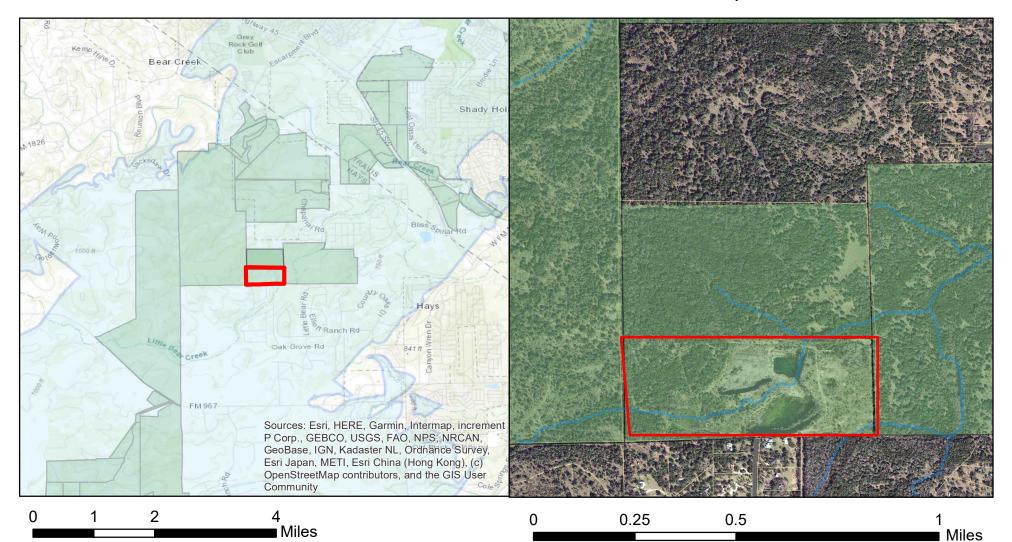

## Proposed Little Bear Recharge Enhancement Project on Approximately 86.4-acres in Hays County, TX

Edwards Aquifer Recharge Zone

Hays Parcels

This product is for informational purposes and may not have been prepared for or be suitable for legal. engineering, or surverying purposes. It does not represent an on-the-ground survey and represenst only the approximate relative location of property boundaries.