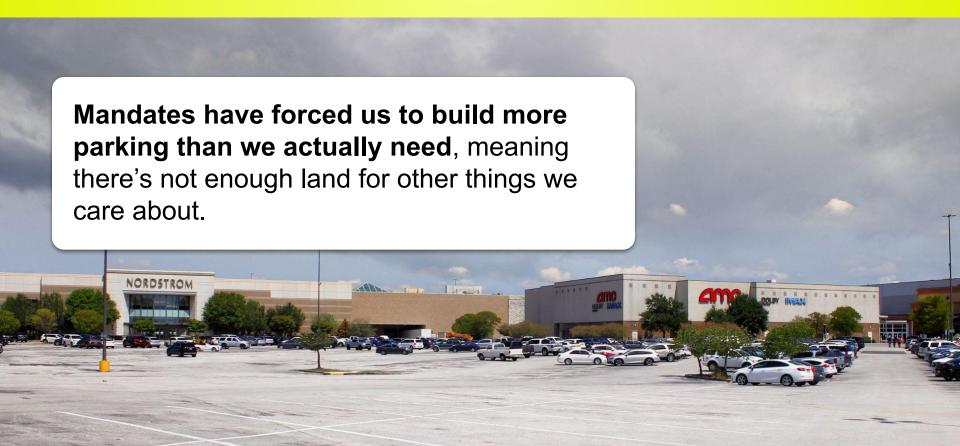

### Why are parking mandates a problem?

Parking mandates **reduced apartment building units by roughly 13%**.

Parking: Issues and Policies (2014)

Garage parking included with housing costs renters around \$1,700 a year.