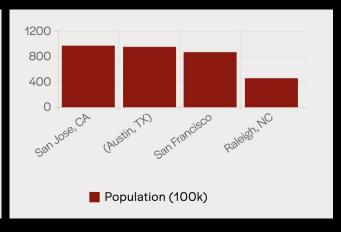

# Major or close cities to Austin

Anchorage, AK
Bandera, TX
Bastrop, TX
Bend, OR
Buffalo, NY
Lexington, KY
Minneapolis, MN
Portland, OR
Raleigh, NC
San Francisco, CA
San Jose, CA
South Bend, IN
St. Paul, MN