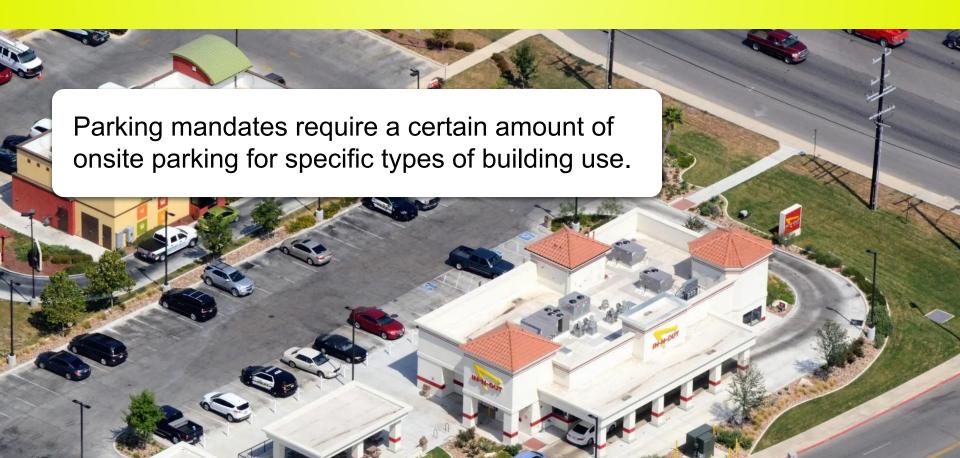

## **Austin Parking Reform Coalition**

Design Commission

April 24th 2023



## What are parking mandates?



### Why are parking mandates a problem?







Parking mandates **reduced apartment building units by roughly 13%**.

Parking: Issues and Policies (2014)



Garage parking included with housing costs renters around \$1,700 a year.

<u>Access</u> (2017)



Parking mandates **raised housing** costs by 13% for families without cars.

Bloomberg (2019)



Parking is associated with a \$56,000 per unit increase in construction costs.

US Govt. Accountability Office (2018)



Average construction cost of one space in a parking structure is higher than the entire median net worth of 50%+ of all Black and Hispanic households.

Bloomberg (2019)



Parking spaces can raise the amount of **CO2 emitted per mile by up to 10%** for an average car.

<u>Science X</u> (2010)

## Living Space Vs. Parking S