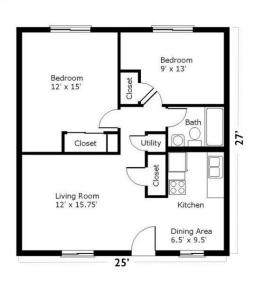

## Living Space Vs. Parking Space

2 bedroom apartment: 675 FT<sup>2</sup>

2 parking spaces: 650 FT<sup>2</sup>