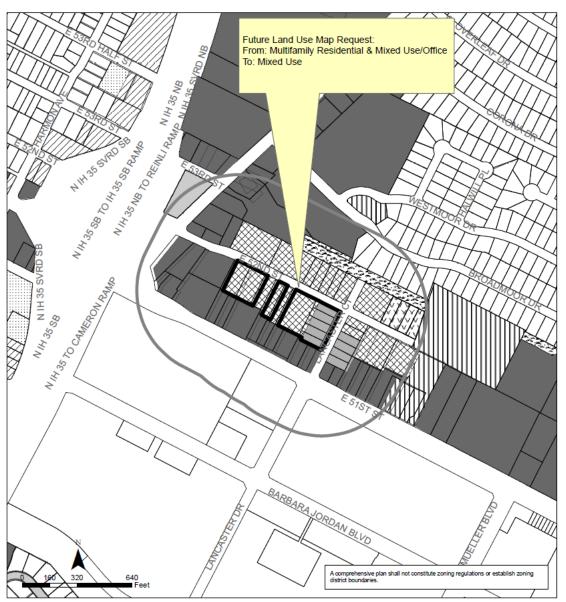

## University Hills/Windsor Park Combined (Windsor Park)

Neighborhood Planning Area

NPA-2022-0023.02

This product is for informational purposes and may not have been prepared for or be suitable for legal engineering, or surveying purposes. It does not represent an on-the-ground survey and represents only the approximate relative location of property boundaries.

This product has been produced by the Housing and Planning Department for the sole purpose of geographic reference. No warranty is made by the City of Austin regarding specific accuracy of completeness.

City of Austin Housing and Planning Department Created on 8/22/2022, by: MeeksS

| Future Land Use              |                              |                         |
|------------------------------|------------------------------|-------------------------|
| Subject Tract                |                              | Mixed Use/Office        |
| 500 ft. notif. boundary      | $\times\!\!\times\!\!\times$ | Multi-Family            |
| Civic                        |                              | Office                  |
| Commercial                   | - t                          | Recreation & Open Space |
| Higher-Density Single-Family |                              | Single-Family           |
| Mixed Use                    |                              | Transportation          |
| <i>0</i> 0                   |                              |                         |