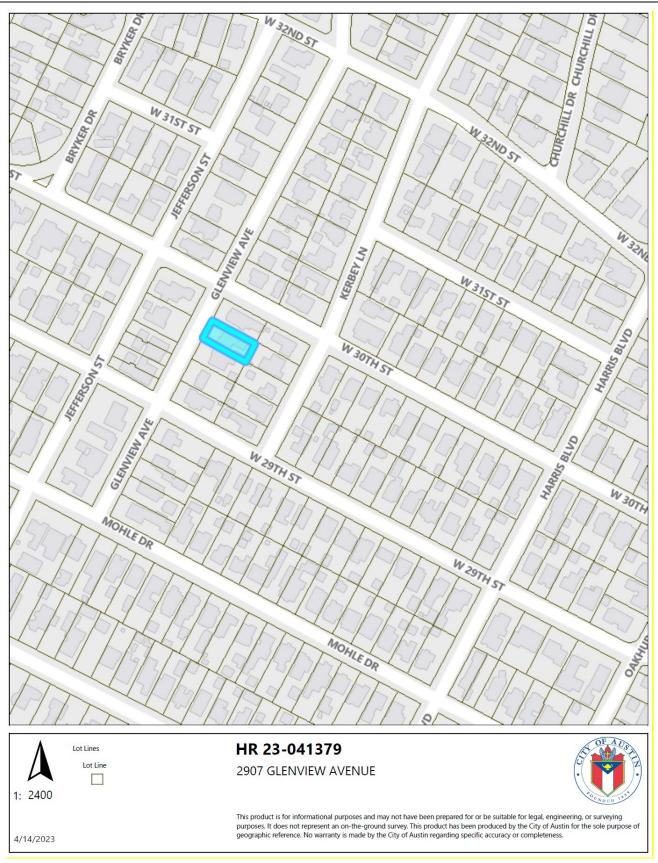

## HISTORIC LANDMARK COMMISSION Permits in National Register Historic Districts May 3, 2023 HR-2023-041379 Old West Austin National Register Historic District 2907 Glenview Avenue

## **PROPERTY EVALUATION**

The property contributes to the Old West Austin National Register district.