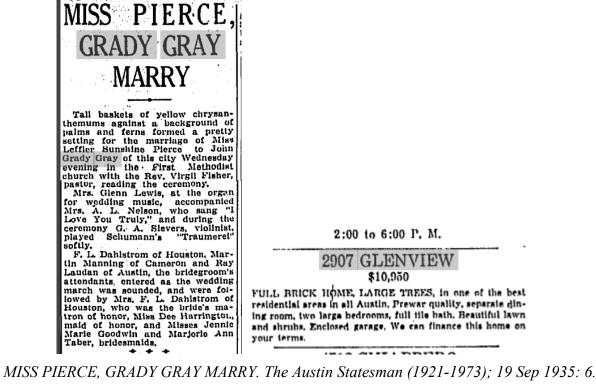

## RESEARCH

The house at 2907 Glenview Avenue was built around 1937. Its first residents were John Grady and Leffler Sunshine Gray, who lived there until around 1943. Its next owner was Catherine Wilkins, who worked as a receptionist at the office of Samuel Key, Jr. The house was vacant for several years in the early 1950s before it was purchased by William T. and Kathryn Skinner. William Skinner worked as an architect, constructing commercial buildings around Central Texas with his partner Raymond Littlefield. The firm split in 1962.

## Occupancy History

City Directory Research, April 2023

- 1959 William T. & Kathryn Skinner, owner Skinner & Littlefield Architects
- 1957 William T. & Kathryn Skinner, owner Skinner & Littlefield Architects
- 1955 William T. & Kathryn Skinner, owner Skinner & Littlefield Architects
- 1954 William T. & Kathryn Skinner, owner Skinner & Littlefield Architects
- 1953 Vacant
- 1952 Vacant
- 1949 Catherine C. Wilkins, owner Receptionist for Samuel N. Key Jr.
- 1947 Catherine C. Wilkins, owner Receptionist for Samuel N. Key Jr.
- 1944 Catherine C. Wilkins, owner Receptionist for Samuel N. Key Jr.
- 1942 John Grady Gray, owner
- 1941 Grady and Sunshine Gray, owners
- 1940 Grady Gray, owner
- 1939 Grady Gray, owner
- 1937 Address not listed.