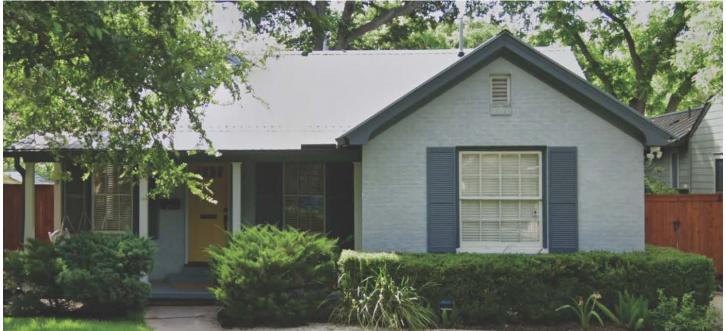

## ARCHITECTURE

One-story L-plan house with partial-width covered porch, brick cladding, and 6:6 and 8:8 windows.

## Photos

Google Maps – 2023