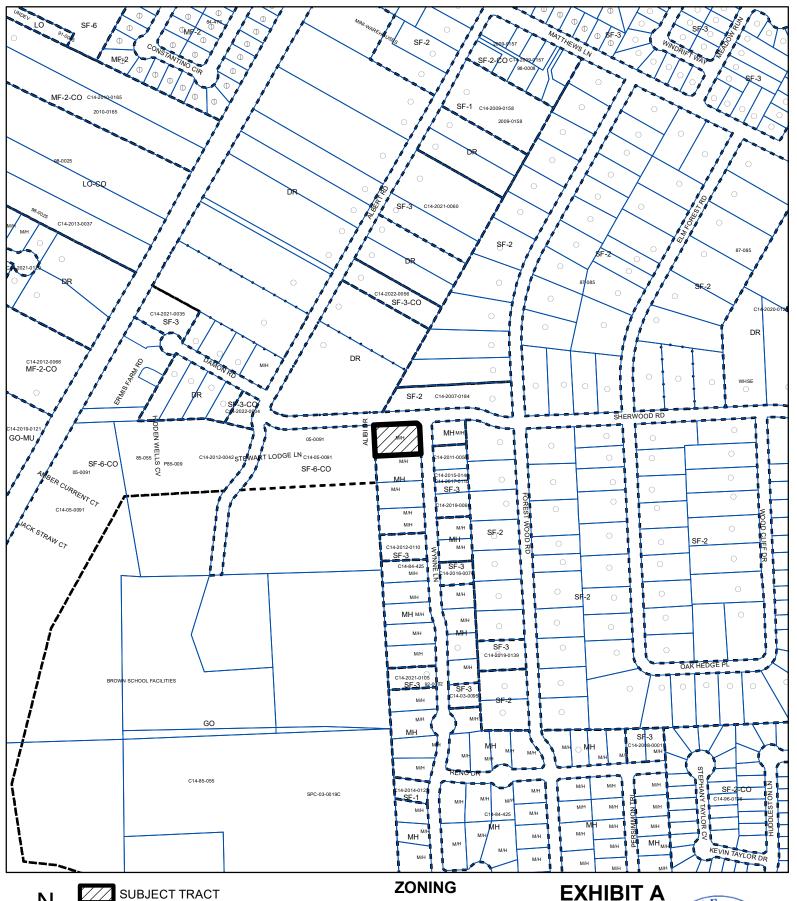

| ORDINANCE NO                                                                                                                                                                                                                                                                                                   |                                                    |  |                          | V. 2<br>Planning |
|----------------------------------------------------------------------------------------------------------------------------------------------------------------------------------------------------------------------------------------------------------------------------------------------------------------|----------------------------------------------------|--|--------------------------|------------------|
| AN ORDINANCE REZONING AND CHANGING THE ZONING MAP FOR Dept. PROPERTY LOCATED AT 7500 WYNNE LANE, FROM MOBILE HOME RESIDENCE (MH) DISTRICT TO FAMILY RESIDENCE (SF-3) DISTRICT.                                                                                                                                 |                                                    |  |                          |                  |
| BE IT ORDAINED BY THE CITY COUNCIL OF THE CITY OF AUSTIN:                                                                                                                                                                                                                                                      |                                                    |  |                          |                  |
| <b>PART 1.</b> The zoning map established by Section 25-2-191 of the City Code is amended to change the base district from mobile home residence (MH) district to family residence (SF-3) district on the property described in Zoning Case No. C14-2023-0006, on file at the Planning Department, as follows: |                                                    |  |                          |                  |
| LOT 13, BLOCK "B", BROWNLEAF ESTATES SUBDIVISION, a subdivision in the City of Austin, Travis County, Texas, according to the map or plat thereof as recorded in Volume 31, Page 48, of the Plat Records of Travis County, Texas (the "Property"),                                                             |                                                    |  |                          |                  |
| <u> </u>                                                                                                                                                                                                                                                                                                       | 7500 Wynne Lane in thap attached as <b>Exhibit</b> |  | avis County, Texas,      | generally        |
| PART 2. This ordinance takes effect on, 2023.                                                                                                                                                                                                                                                                  |                                                    |  |                          |                  |
| PASSED AND A                                                                                                                                                                                                                                                                                                   | PPROVED                                            |  |                          |                  |
| §<br>§<br>3002.8                                                                                                                                                                                                                                                                                               |                                                    |  |                          |                  |
|                                                                                                                                                                                                                                                                                                                |                                                    |  |                          |                  |
|                                                                                                                                                                                                                                                                                                                |                                                    |  | Mayor                    |                  |
| APPROVED:ATTEST:                                                                                                                                                                                                                                                                                               |                                                    |  |                          |                  |
|                                                                                                                                                                                                                                                                                                                | Anne L. Morgan<br>City Attorney                    |  | Myrna Rios<br>City Clerk |                  |
|                                                                                                                                                                                                                                                                                                                |                                                    |  |                          |                  |

ZONING CASE#: C14-2023-0006

This product is for informational purposes and may not have been prepared for or be suitable for legal,

engineering, or surveying purposes. It does not represent an on-the-ground survey and represents only the approximate relative location of property boundaries.

This product has been produced by the Housing and Planning Department for the sole purpose of geographic reference. No warranty is made by the City of Austin regarding specific accuracy or

Created: 1/26/2023