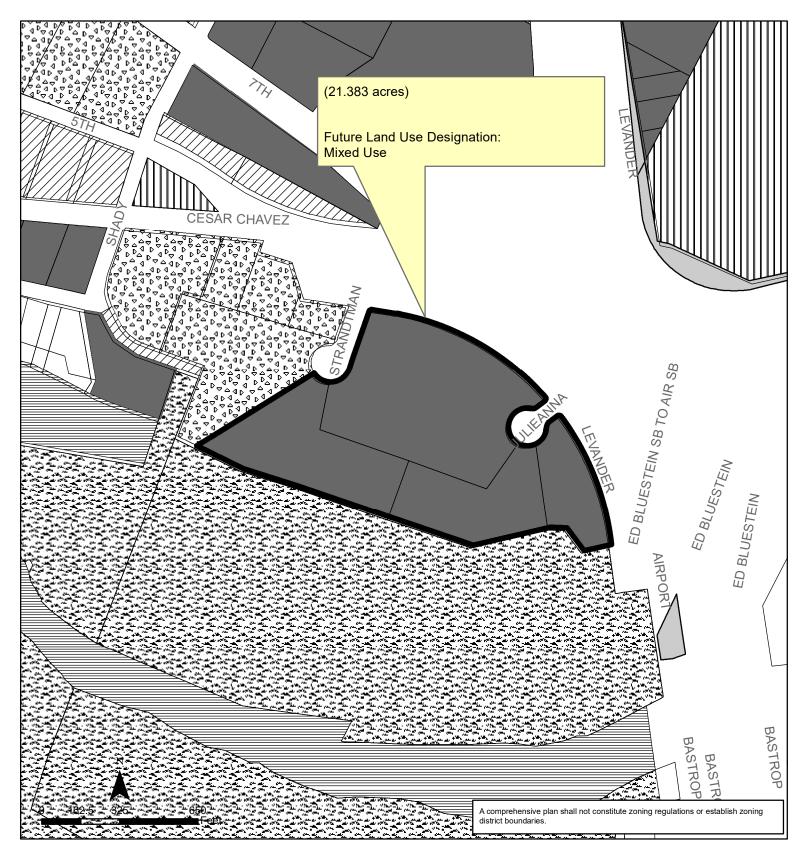

**PART 2.** Ordinance No. 030327-12 is amended to change the land use designation from industry to mixed use for the property located at 21, 21 1/2, 41, and 71 Strandtman Cove and 11, 21, 41, and 41 1/2 Julieanna Cove on the future land use map attached as **Exhibit "A"** and incorporated in this ordinance and described in File NPA-2022-0016.02 at the Planning Department.

# Exhibit A Govalle/Johnston Terrace Combined (Govalle) Neighborhood Planning Area NPA-2022-0016.02

This product is for informational purposes and may not have been prepared for or be suitable for legal, engineering, or surveying purposes. It does not represent an on-the-ground survey and represents only the approximate relative location of property boundaries.