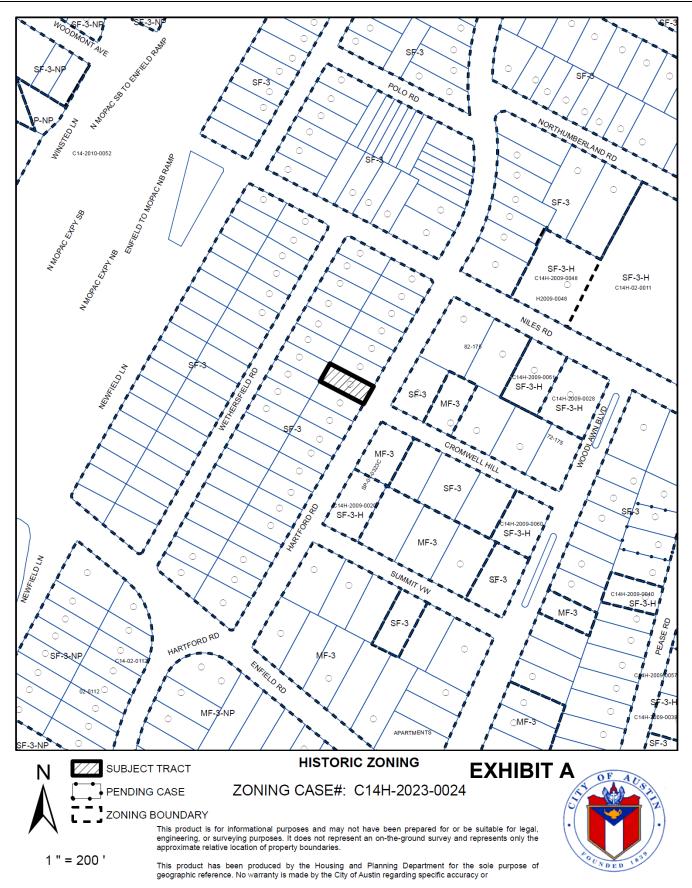

|                                       | ORDINANC                                                                                            | CE NO                                   |                                           | Planning<br>Dept. |
|---------------------------------------|-----------------------------------------------------------------------------------------------------|-----------------------------------------|-------------------------------------------|-------------------|
| PROPERTY LC<br>RESIDENCE (S           | CE REZONING AN<br>OCATED AT 1700 H<br>F-3) DISTRICT TO<br>SF-3-H) COMBININ                          | IARTFORD RO<br>) FAMILY RESI            | AD, FROM FAI                              | MILY              |
| BE IT ORD                             | AINED BY THE C                                                                                      | ITY COUNCIL                             | OF THE CITY (                             | OF AUSTIN:        |
| change the base d<br>landmark (SF-3-H | ning map established<br>listrict from family re<br>H) combining district<br>, on file at the Planni | esidence (SF-3) di<br>on the property d | strict to family re<br>lescribed in Zonir | sidence-historic  |
| Texas, accor                          | FIELD "F", a subdiv<br>ding to the map or pl<br>ords of Travis County                               | at thereof recorde                      | d in Volume 3, P                          | •                 |
| •                                     | 1700 Hartford Road<br>ed in the map attache                                                         | -                                       |                                           | ty, Texas,        |
| PART 2. This or                       | dinance takes effect                                                                                | on                                      | , 2023.                                   |                   |
| PASSED AND A                          | PPROVED                                                                                             |                                         |                                           |                   |
|                                       | 2022                                                                                                | \$<br>\$<br>\$                          |                                           |                   |
|                                       | , 2023                                                                                              | 8                                       | Kirk Watsor<br>Mayor                      | 1                 |
| APPROVED:                             |                                                                                                     | ATTEST: _                               |                                           |                   |
|                                       | Anne L. Morgan<br>City Attorney                                                                     |                                         | Myrna<br>City C                           |                   |
| Draft 5/12/2023                       |                                                                                                     | Page 1 of 1                             |                                           | COA Law Departmer |