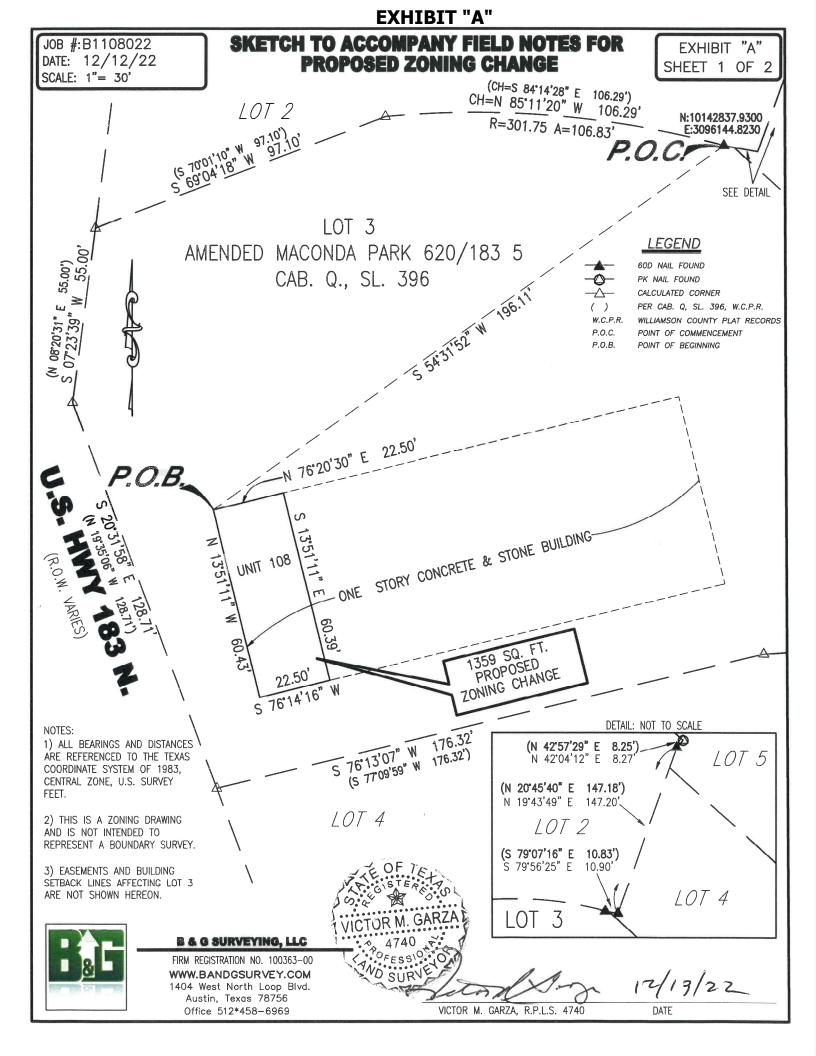

## EXHIBIT "A"

BEING 1359 SQUARE FEET OF LAND OUT OF THE ELISHA ALLEN SURVEY, ABSTRACT NO. 18, SITUATED IN THE CITY OF AUSTIN, WILLIAMSON COUNTY, TEXAS AND BEING A PORTION OF LOT 3, AMENDED MACONDA PARK 620/183 5, A SUBDIVISION RECORDED IN CABINET Q, SLIDE 369 OF THE PLAT RECORDS OF WILLIAMSON COUNTY, TEXAS; SAID 1359 SQUARE FEET OF LAND BEING MORE PARTICULARLY DESCRIBED BY METES AND BOUNDS AS FOLLOWS:

**COMMENCING** at a 60d nail found at the end of a curve in the north line of said Lot 3, from which the northwest corner of said Lot 3 bears the following two (2) courses:

- following the curving common line of Lot 2 of said subdivision and said Lot 3 with a curve to the left having a radius of 301.75 feet, an arc length of 106.83 feet and whose chord bears N 85°11'20" W, a distance of 106.29 feet,
- 2. S 69°04'18" W, a distance of 97.10 feet,

**THENCE** S 54°31′52″ W, into and across said Lot 3, a distance of 196.11 feet to the northwest corner of an existing building, for the **POINT OF BEGINNING** and the northwest corner hereof;

**THENCE** N 76°20'30" E, following the north wall of said building, a distance of 22.50 feet to a point for the northeast corner hereof;

**THENCE** S 13°51'11" E, crossing said building, a distance of 60.39 feet to a point in the south wall of said building for the southeast corner hereof;

**THENCE** S 76°14′16″ W, following the south wall of said building, a distance of 22.50 feet to a point for the southwest corner hereof;

**THENCE** N 13°51'11" W, following the west wall of said building, a distance of 60.43 feet to the **PLACE OF BEGINNING** hereof and containing 1359 square feet, more or less.

**Special Notes:** 

- This is a zoning exhibit and is not intended to represent a boundary survey of the parent property.
- All Coordinates, Bearings and Distances are reference to the Texas Coordinate System of 1983, Central Zone, U.S. Survey Feet.

THIS DESCRIPTION TO BE USED WITH THE ATTACHED SKETCH ONLY.

VICTOR M. GARZA, R.P.L.S. 4040 B & G SURVEYING, LLC 1404 W. NORTH LOOP BLVD. AUSTIN, TEXAS 78756 (512) 458-6969

13/22

Date

Job No. B1108022

Page 2 of 2