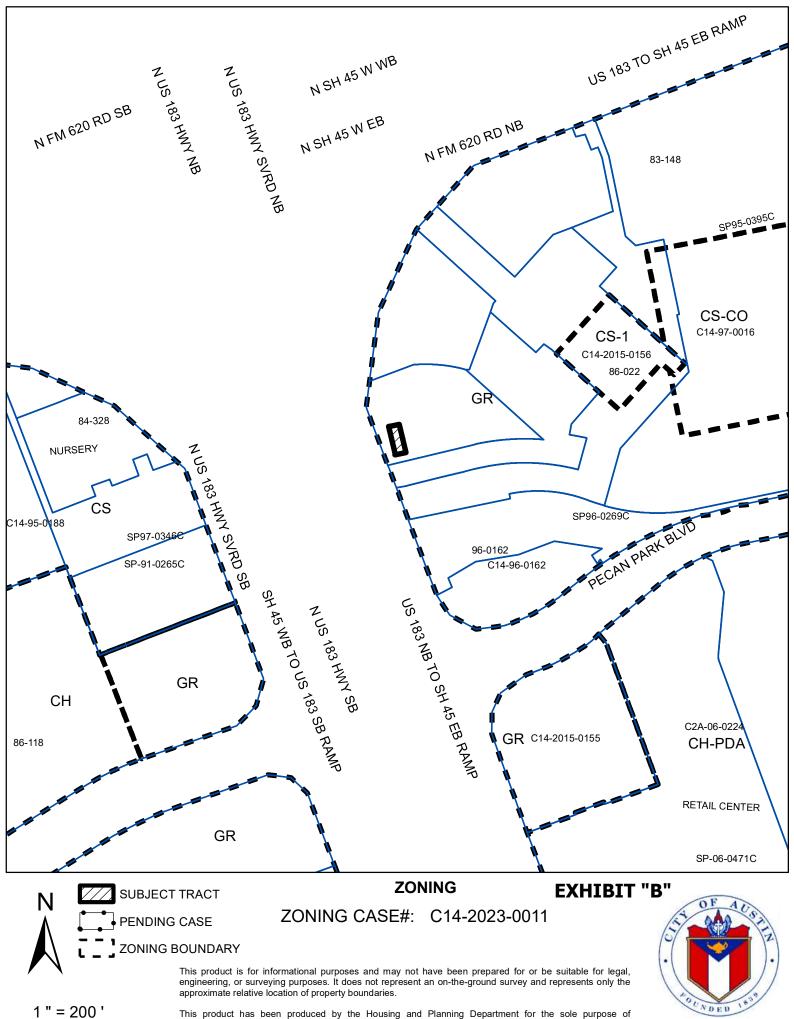

locally known as 13201 North Farm to Market 620 Road Northbound, Suite 108, in the City of Austin, Williamson County, Texas, and generally identified in the map attached as **Exhibit "B"**.

| 24<br>25                   | PART 2. This of | ordinance takes effect on       |             | , 2023.                  |
|----------------------------|-----------------|---------------------------------|-------------|--------------------------|
| 26<br>27<br>28<br>29<br>30 | PASSED AND      | APPROVED                        | \$<br>\$    |                          |
| 31<br>32<br>33<br>34       |                 | , 2023                          | \$<br>      | Kirk Watson<br>Mayor     |
| 35<br>36<br>37<br>38<br>39 | APPROVED: _     | Anne L. Morgan<br>City Attorney | ATTEST:     | Myrna Rios<br>City Clerk |
|                            | Draft 5/9/2023  |                                 | Page 1 of 1 | COA Law Department       |

This product has been produced by the Housing and Planning Department for the sole purpose of geographic reference. No warranty is made by the City of Austin regarding specific accuracy or

Created: 2/6/2023