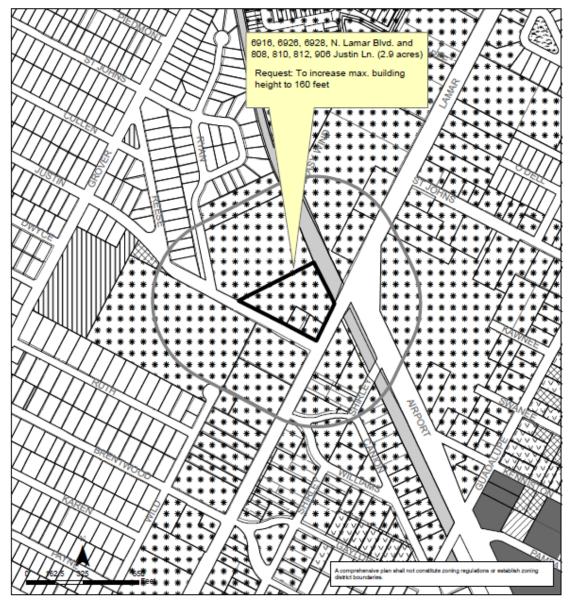

## MEMORANDUM

TO: Todd W. Shaw, Chair & Planning Commission Members
FROM: Maureen Meredith, Senior Planner Planning Department
DATE: May 16, 2023
RE: NPA-2022-0017.01\_Crestview Village 6916, 6926, 6928 N. Lamar Blvd and 808, 810, 812, 906 Justin Ln Crestview/Wooten Combined Neighborhood Planning Area Lamar/Justin Station Area Plan TOD

The postponement request was made in a timely manner and meets the Planning Commission's policy.

Attachment: Plan Amendment Map

Crestview/Wooten Combined (Crestview) Neighborhood Planning Area NPA-2022-0017.01

## Subject Tract Mixed Use/Office 500 ft. notif. boundary XXX CMc XMID-Family