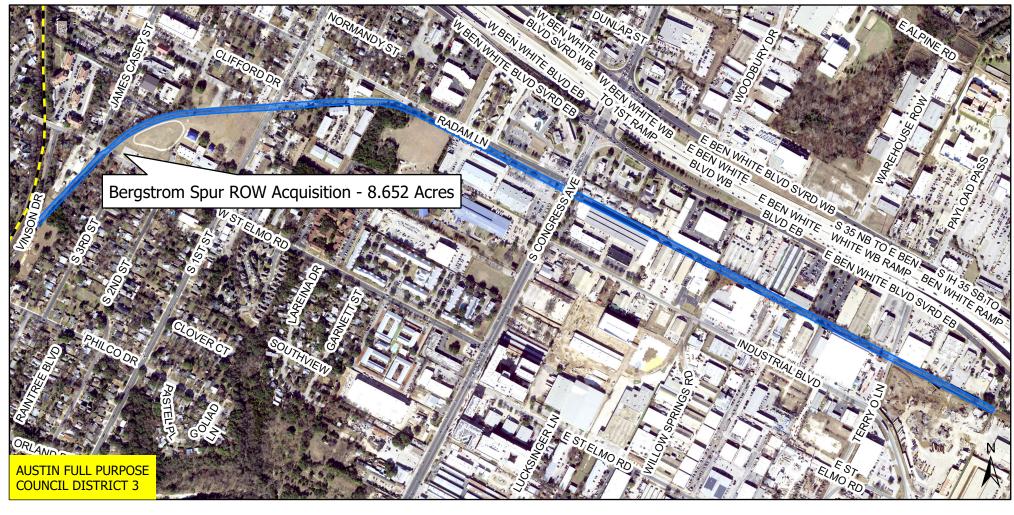

## Bergstrom Spur Right of Way Acquisition

This product is for informational purposes and may not have been prepared for or be suitable for legal, engineering, or surveying purposes. It does not represent an on-the-ground survey and represents only the approximate relative location of property boundaries.

Produced by Robert Starke - 4/10/2023

Bergstrom Spur ROW Acquisition

City Council Districts

Nearmap US Vertical Imagery by ESRI