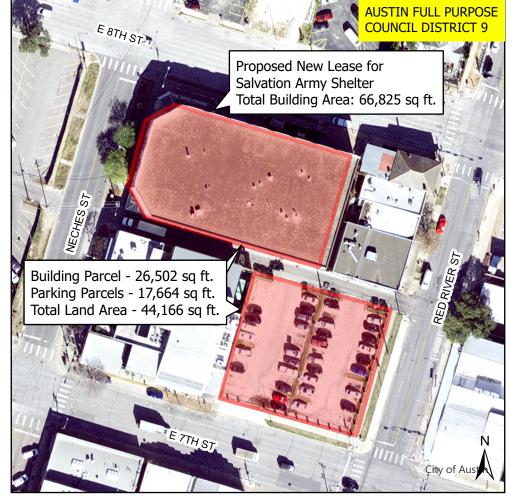

Proposed New Lease for Salvation Army Shelter 501 East 8th Street, Austin, TX 78701

50

100

150

200

250

This product is for informational purposes and may not have been prepared for or be suitable for legal, engineering, or surveying purposes. It does not represent an on-the-ground survey and represents only the approximate relative location of property boundaries.

Produced by Robert Starke

Nearmap US Vertical Imagery by ESRI

0 1,000 2,000 Feet