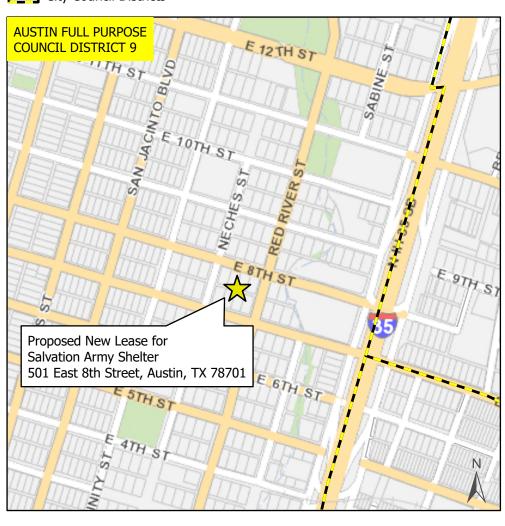

Proposed New Lease for Salvation Army Shelter 501 East 8th Street, Austin, TX 78701

50

100

150

200

250

This product is for informational purposes and may not have been prepared for or be suitable for legal, engineering, or surveying purposes. It does not represent an on-the-ground survey and represents only the approximate relative location of property boundaries.