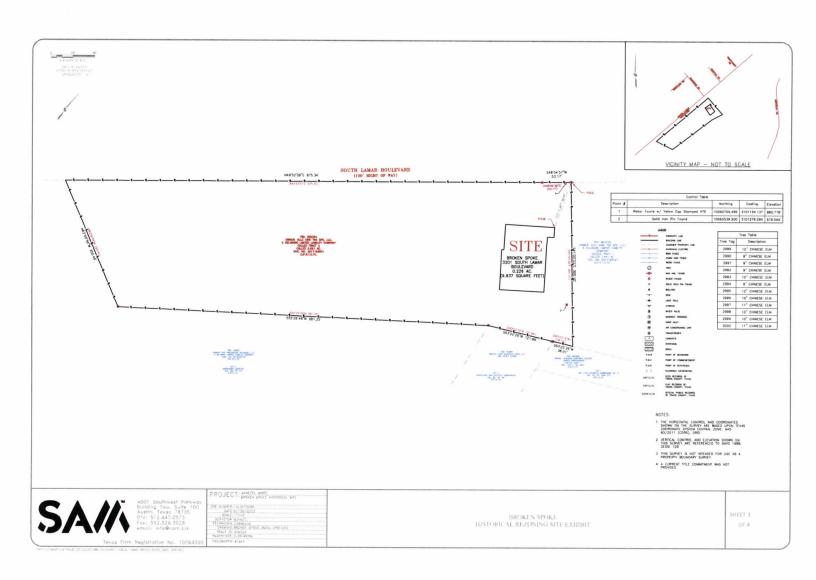

## **EXHIBIT "A"**

Project No. 1022075588 FN49479 Page 1 of 4

# BROKEN SPOKE HISTORICAL REZONING BUILDING FOOTPRINT FIELD NOTES DESCRIPTION

DESCRIPTION OF 0.226 ACRES (9,837 SQUARE FEET) OF LAND IN THE HENRY P. HILL LEAGUE, ABSTRACT 503; BEING OUT OF TRACT 2, A CALLED 5.091 ACRES MORE PARTICULARLY DESCRIBED IN A GENERAL WARRENTY DEED TO HLLC CWS 704, A DELAWARE LIMITED LIABILITY COMPANY, RECORDED IN DOCUMENT NO. 2017192521, OFFICIAL PUBLIC RECORDS OF TRAVIS COUNTY, TEXAS (O.P.R.T.C.TX.); SAID 0.226 OF ONE ACRES (9,837 SQUARE FEET) OF LAND, AS SURVEYED BY SURVEYING AND MAPPING, LLC, AND SHOWN ON THE ACCOMPANYING SKETCH, BEING MORE PARTICULARLY DESCRIBED BY METES AND BOUNDS AS FOLLOWS:

**COMMENCING** at an mag nail found, in the southeast right of way of South Lamar Boulevard, a 100' Right of Way, for the west corner of Tract 1, a called 1.941 acres, as described in said Document No. 2017192521, O.P.R.T.C.TX., also being for the north corner of said 5.091 acres, from which for an interior corner of said 5.091 acres, bears South 48°54'57" West, a distance of 53.17 feet;

**THENCE** South 20°21'30" East, departing said South Lamar Boulevard and over and across said 5.091 acres, a distance of 88.07 feet to a point in the for the most northerly corner of Broken Spoke, and for the **POINT OF BEGINNING**:

**THENCE** over and across said 5.091 acres, along with Broken Spoke, building footprint, the following ten (10) courses and distances, numbered 1-10:

- 1) South 36°49'01" East, a distance of 18.4 feet to a building corner:
- 2) South 51°20'27" West, a distance of 12.2 feet to an interior building corner;
- 3) South 35°53'13" East, a distance of 14.2 feet to a building corner;
- 4) South 52°34'43" West, a distance of 0.4 feet to an interior building corner;
- 5) South 37°25'17" East, a distance of 85.9 feet to a building corner;
- 6) South 52°34'43" West, a distance of 82.0 feet to a building corner;
- 7) North 37°31'58" West, a distance of 73.2 feet to a building corner:
- 8) North 52°28'02" East, a distance of 4.4 feet to an interior building corner;

Project No. 1022075588

FN49479 Page 2 of 4

- 9) North 36°48'25" West, a distance of 46.5 feet to a building corner;
- 10) North 53°11'35" East, a distance of 90.5 feet to the **POINT OF BEGINNING** and containing 0.226 of one acre (9,837 square feet) for the building footprint.

#### **BEARING BASIS:**

Bearings are based on RTK values the Texas State Coordinate System, Central Zone, NAD 83/2011, Grid.

#### NOTES:

- 1.) The horizontal control and coordinates shown on the survey are base upon Texas Coordinate System Central Zone, NAD 83/2011 (CORS), GRID
- Vertical Control and Elevation shown on this survey are referenced to NAVD 1988, GEOID 12B
- 3.) This survey is not intended for use as a property Boundary Survey.
- 4.) A Current Title Commitment was not provided.