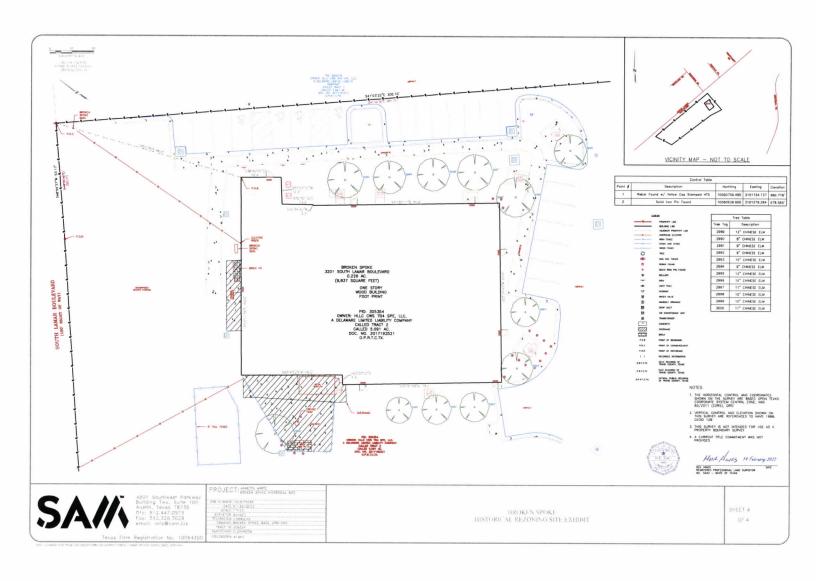

## **EXHIBIT "A"**

Project No. 1022075588 FN49479 Page 1 of 4

# BROKEN SPOKE HISTORICAL REZONING BUILDING FOOTPRINT FIELD NOTES DESCRIPTION

DESCRIPTION OF 0.226 ACRES (9,837 SQUARE FEET) OF LAND IN THE HENRY P. HILL LEAGUE, ABSTRACT 503; BEING OUT OF TRACT 2, A CALLED 5.091 ACRES MORE PARTICULARLY DESCRIBED IN A GENERAL WARRENTY DEED TO HLLC CWS 704, A DELAWARE LIMITED LIABILITY COMPANY, RECORDED IN DOCUMENT NO. 2017192521, OFFICIAL PUBLIC RECORDS OF TRAVIS COUNTY, TEXAS (O.P.R.T.C.TX.); SAID 0.226 OF ONE ACRES (9,837 SQUARE FEET) OF LAND, AS SURVEYED BY SURVEYING AND MAPPING, LLC, AND SHOWN ON THE ACCOMPANYING SKETCH, BEING MORE PARTICULARLY DESCRIBED BY METES AND BOUNDS AS FOLLOWS:

**THENCE** over and across said 5.091 acres, along with Broken Spoke, building footprint, the following ten (10) courses and distances, numbered 1-10:

- 1) South 36°49'01" East, a distance of 18.4 feet to a building corner:
- 2) South 51°20'27" West, a distance of 12.2 feet to an interior building corner;
- 3) South 35°53'13" East, a distance of 14.2 feet to a building corner;
- 4) South 52°34'43" West, a distance of 0.4 feet to an interior building corner;
- 5) South 37°25'17" East, a distance of 85.9 feet to a building corner;
- 6) South 52°34'43" West, a distance of 82.0 feet to a building corner;
- 7) North 37°31'58" West, a distance of 73.2 feet to a building corner:
- 8) North 52°28'02" East, a distance of 4.4 feet to an interior building corner;

Project No. 1022075588

FN49479 Page 2 of 4

- 9) North 36°48'25" West, a distance of 46.5 feet to a building corner;
- 10) North 53°11'35" East, a distance of 90.5 feet to the **POINT OF BEGINNING** and containing 0.226 of one acre (9,837 square feet) for the building footprint.