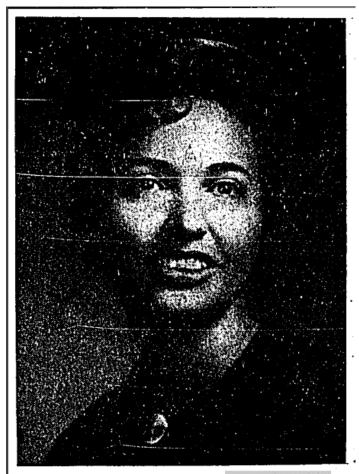

# Historical Information

Birth Notice 1 -- No Title. The Austin Statesman (1921-1973); 21 June 1962: A10.

TO BE HONORED—Mrs. George (Nathalie) Kirk, an employe of the Bell Telephone Company for the past 15 years, will be one of 12 outstanding business women to be honored by the Federated Business and Professional Women's Clubs at a banquet at the Stephen F. Austin Hotel on Oct. 7 during National Business Women's Week. Mrs. Kirk graduated from Hutto High School and attended Nixon Clay Business College. She is the wife of George Kirk who is employed by the Texas State Bank. The couple have three children, two boys and a girl.