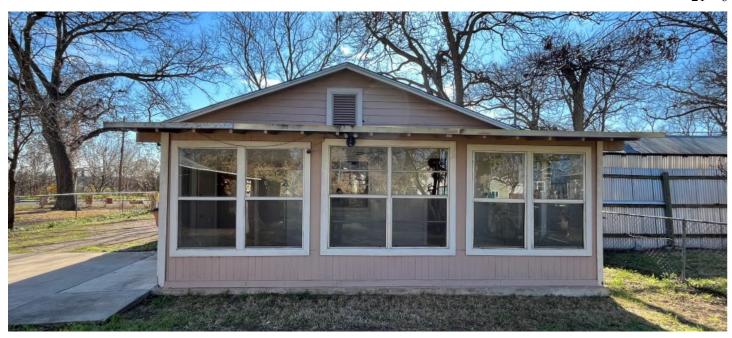

#### **ARCHITECTURE**

One-story cross-gabled house with inset partial-width porch, horizontal siding, and 1:1 windows throughout.

## PROPERTY INFORMATION

Demolition permit application, 2023