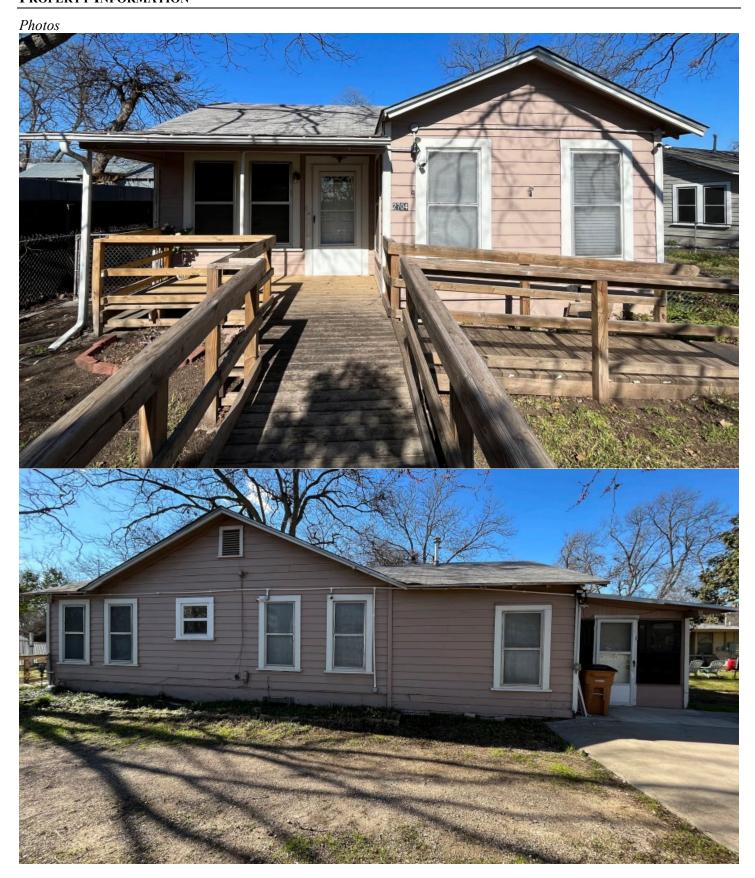

#### **PROPOSAL**

Demolish a ca. 1949 house.

#### **ARCHITECTURE**

One-story cross-gabled house with inset partial-width porch, horizontal siding, and 1:1 windows throughout.

## PROPERTY INFORMATION

Demolition permit application, 2023