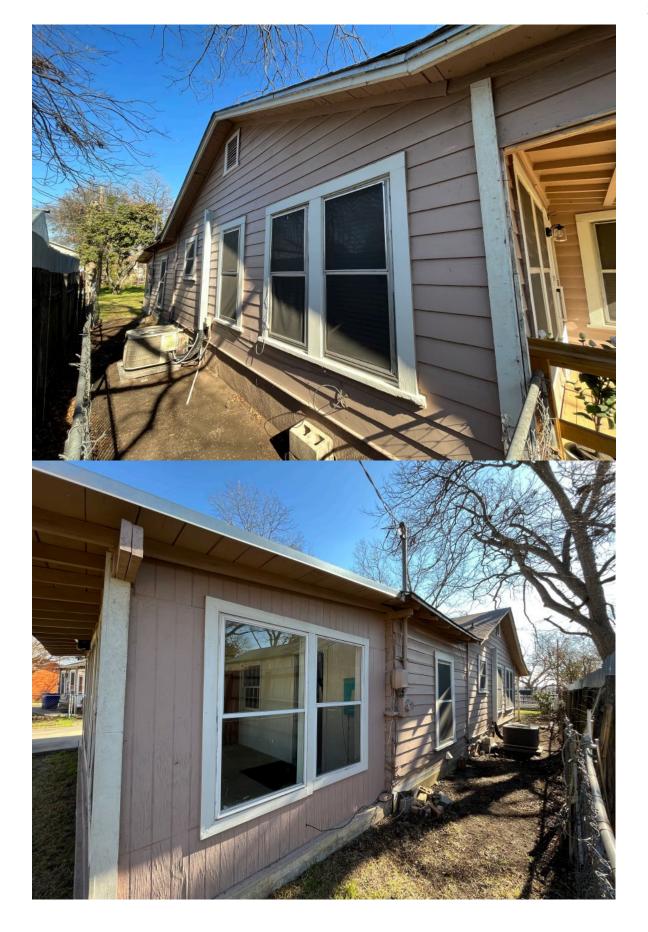

#### **ARCHITECTURE**

One-story cross-gabled house with inset partial-width porch, horizontal siding, and 1:1 windows throughout.

## PROPERTY INFORMATION

Demolition permit application, 2023