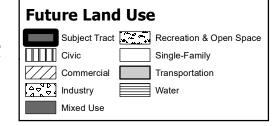

**PART 2.** Ordinance No. 030327-12 is amended to change the land use designation from industry to mixed use for the property located at 21, 21 1/2, 41, and 71 Strandtman Cove and 11, 21, 41, and 41 1/2 Julieanna Cove on the future land use map attached as **Exhibit "A"** and incorporated in this ordinance and described in File NPA-2022-0016.02 at the Planning Department.

## Exhibit A Govalle/Johnston Terrace Combined (Govalle) Neighborhood Planning Area NPA-2022-0016.02

This product is for informational purposes and may not have been prepared for or be suitable for legal, engineering, or surveying purposes. It does not represent an on-the-ground survey and represents only the approximate relative location of property boundaries.

This product has been produced by the Housing and Planning Department for the sole purpose of geographic reference. No warranty is made by the City of Austin regarding specific accuracy or completeness.