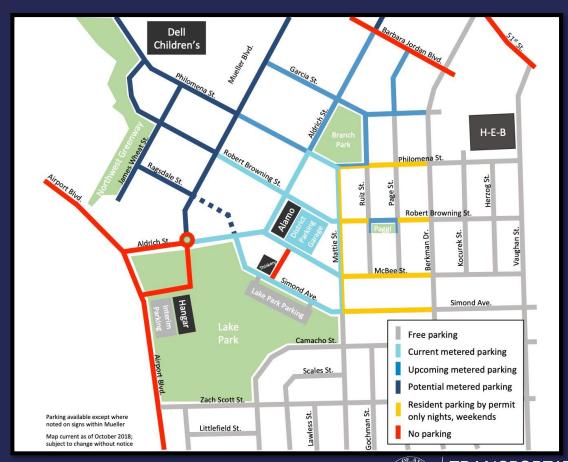

## METERED PARKING PHASED EXPANSION

**Phase One:** Aug 2016 – Oct 2018

Phase Two: Fall 2018 to Early 2019

Phase Three: Fall 2023

Illustrative Map previously provided at RMMA PIAC June 2021 Meeting

## PHASED 3 EXPANSION

RED = No Parking

Blue = Current Metered Parking

Purple = Current RPP

Green = Commercial Loading

Black line = New Metered Parking