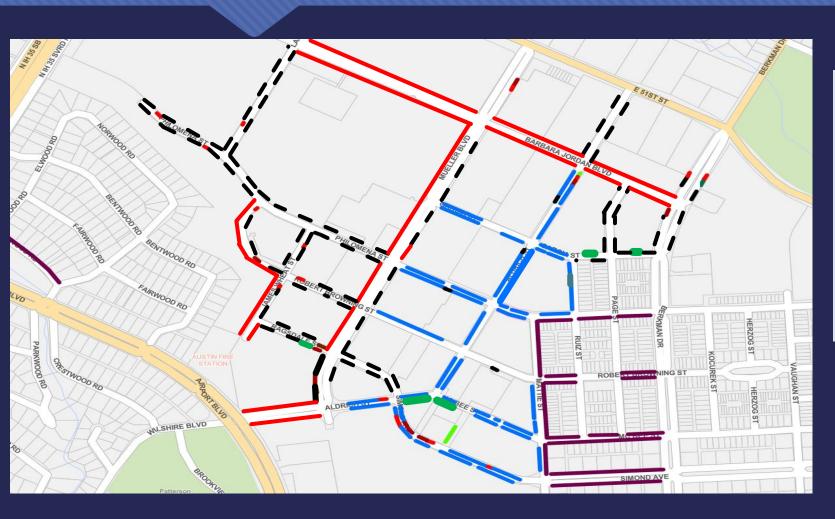

## METERED PARKING PHASED EXPANSION

**Phase One:** Aug 2016 – Oct 2018

Phase Two: Fall 2018 to Early 2019

Phase Three: Fall 2023

Illustrative Map previously provided at RMMA PIAC June 2021 Meeting

## PHASED 3 EXPANSION

RED = No Parking

Blue = Current Metered Parking

Purple = Current RPP

Green = Commercial Loading

Black line = New Metered Parking