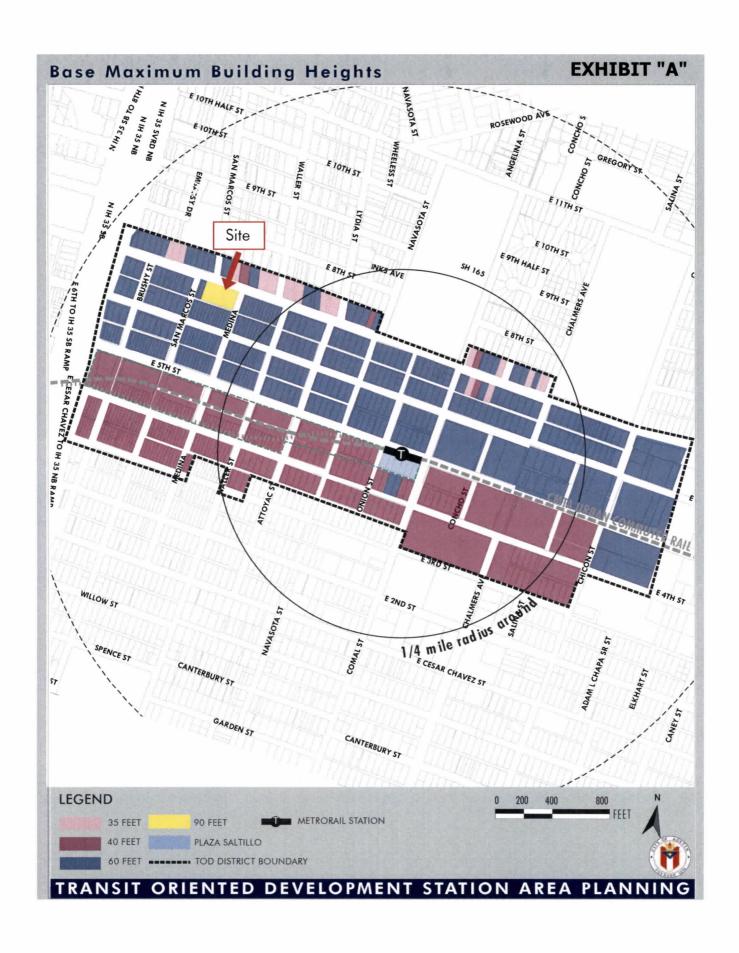

## **ORDINANCE NO. 20230608-068**

AN ORDINANCE AMENDING ORDINANCE NO. 20081211-083 TO AMEND THE PLAZA SALTILLO TOD STATION AREA PLAN, LOCATED WITHIN THE CENTRAL EAST AUSTIN NEIGHBORHOOD PLAN AS ESTABLISHED IN ORDINANCE NO. 011213-41 AS AN ELEMENT OF THE IMAGINE AUSTIN COMPREHENSIVE PLAN, TO INCREASE THE BASE MAXIMUM BUILDING HEIGHT FOR PROPERTY LOCATED AT 1007 AND 1021 EAST 7TH STREET.

## BE IT ORDAINED BY THE CITY COUNCIL OF THE CITY OF AUSTIN:

**PART 1.** Exhibit A to Ordinance No. 20081211-083 (*Plaza Saltillo TOD Station Area Plan*) is amended by modifying the Base Maximum Building Heights to change the base maximum building height from 60 feet to 90 feet on the property located at 1007 and 1021 East 7th Street, as shown on **Exhibit "A"** incorporated in this ordinance and described in File NPA-2022-0009.01 at the Planning Department.