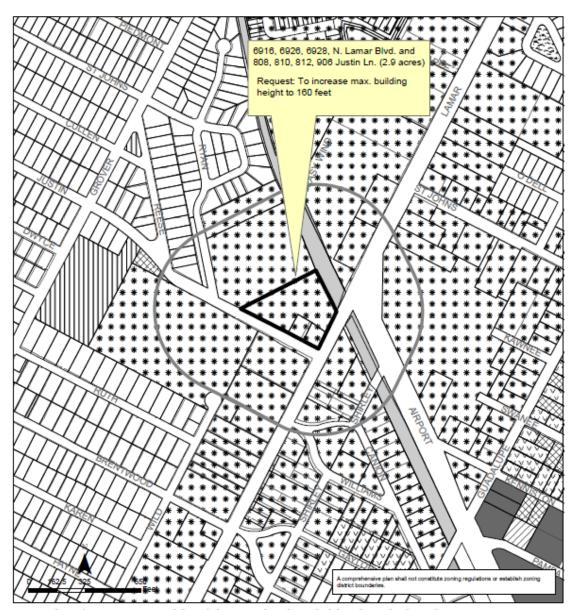

6916, 6926, 6928 N. Lamar Blvd and 808, 810, 812, 906 Justin Ln Crestview/Wooten Combined Neighborhood Planning Area

Lamar/Justin Station Area Plan TOD

Staff requests a postponement of the above-referenced cases from the **June 27**, **2023** Planning Commission hearing to the **August 8**, **2023** hearing date to allow staff additional time to review the application.

The postponement request was made in a timely manner and meets the Planning Commission's policy.

Attachment: Plan Amendment Map

Crestview/Wooten Combined (Crestview) Neighborhood Planning Area NPA-2022-0017.01

This product is for informational purposes and may not have been prepared for or be suitable for legal, engineering, or surveying purposes. It does not represent an on-the-ground survey and represents only the approximate relative location of property boundaries.

This product has been produced by the Housing and Planning Department for the sole purpose or geographic reference. No warranty is made by the City of Austin regarding specific accuracy of completeness.