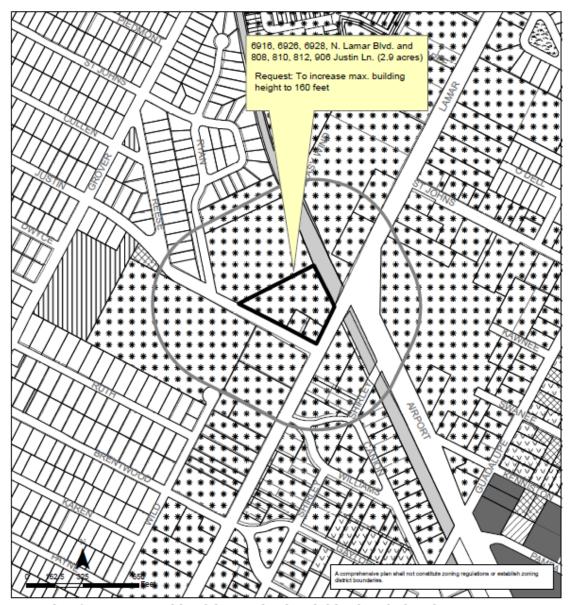

6916, 6926, 6928 N. Lamar Blvd and 808, 810, 812, 906 Justin Ln Crestview/Wooten Combined Neighborhood Planning Area

Lamar/Justin Station Area Plan TOD

Staff requests a postponement of the above-referenced cases from the **June 27**, **2023** Planning Commission hearing to the **August 8**, **2023** hearing date to allow staff additional time to review the application.

The postponement request was made in a timely manner and meets the Planning Commission's policy.

Attachment: Plan Amendment Map

Crestview/Wooten Combined (Crestview) Neighborhood Planning Area NPA-2022-0017.01