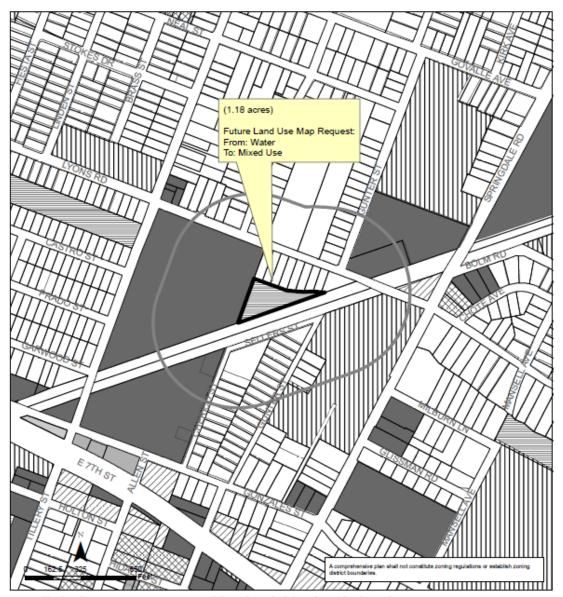

## Govalle/Johnston Terrace Combined Neighborhood Planning Area NPA-2023-0016.01.SH

This product is for informational purposes and may not have been prepared for or be suitable for legal, engineering, or surveying purposes. It does not represent an on-the-ground survey and represents only the approximate relative location of property boundaries.

This product has been produced by the Housing and Planning Department for the sole purpose of geographic reference. No werranty is made by the City of Austin regarding specific accuracy or completeness.

City of Austin

Housing and Planning Department

Created on 2/24/2023, by: MeeksS

1"=400'

This product is for informational purposes and may not have been prepared for or be suitable for legal, engineering, or surveying purposes. It does not represent an on-the-ground survey and represents only the approximate relative location of property boundaries.