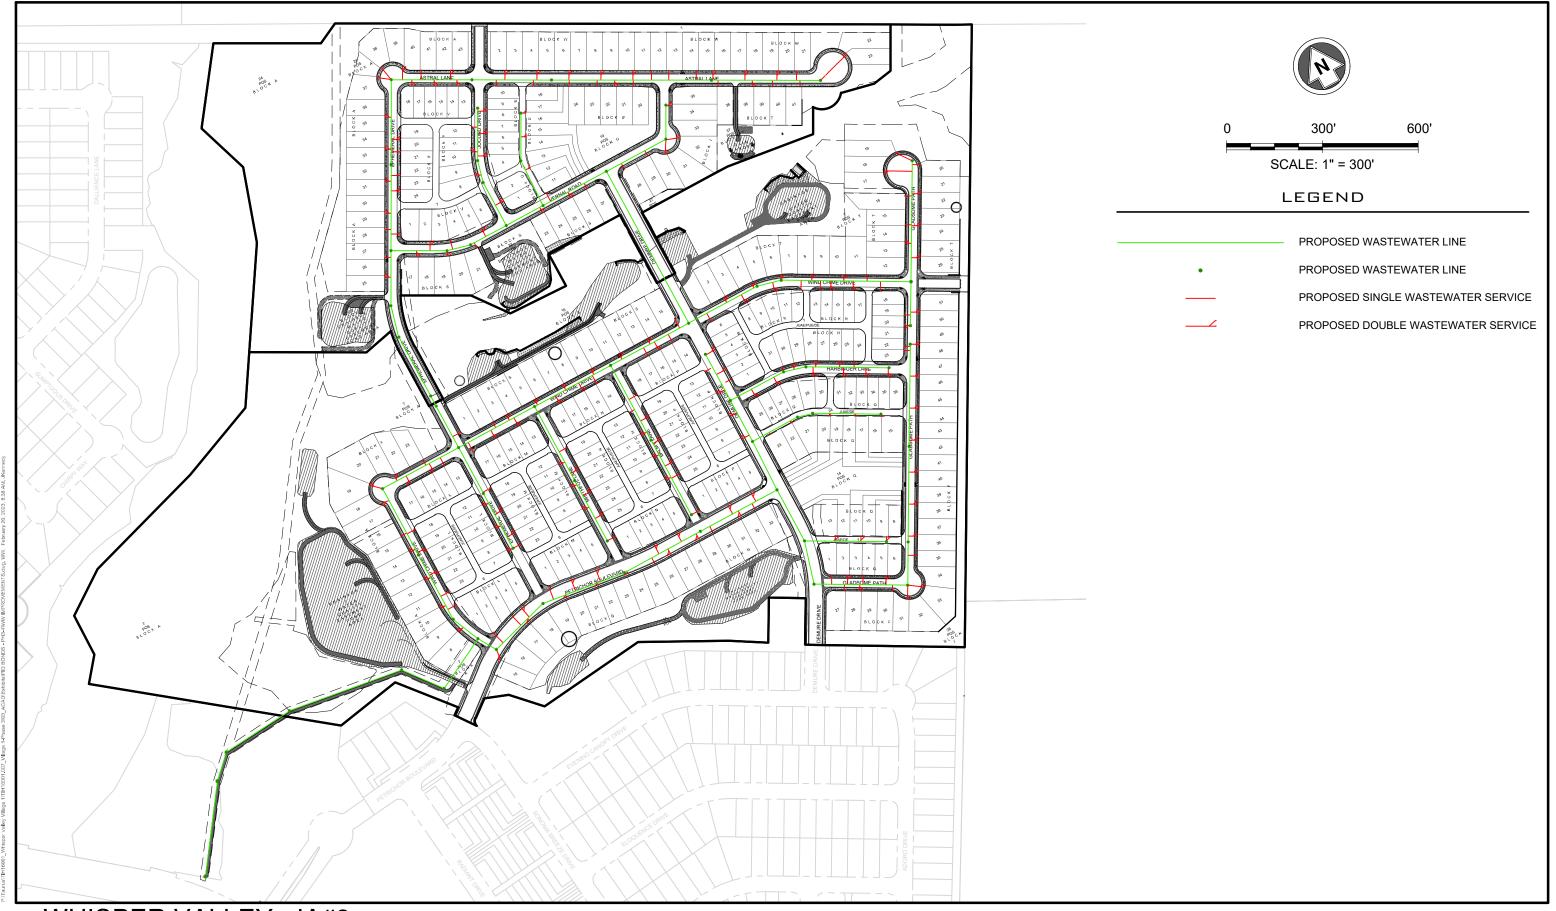

## Wastewater Improvements

The wastewater improvements consist of construction and installation of wastewater mains, domestic service connections, manholes and appurtenances necessary to provide sanitary sewer service to all of Improvement Area #1. The wastewater improvements were constructed according to City standards, determined in the City's sole discretion.

#### Wastewater

Improvements include trench excavation and embedment, trench safety, PVC piping, manholes, service connections, and testing. These lines will include the necessary

appurtenances to be fully operational extending wastewater service to the limits of Improvement Area #3.