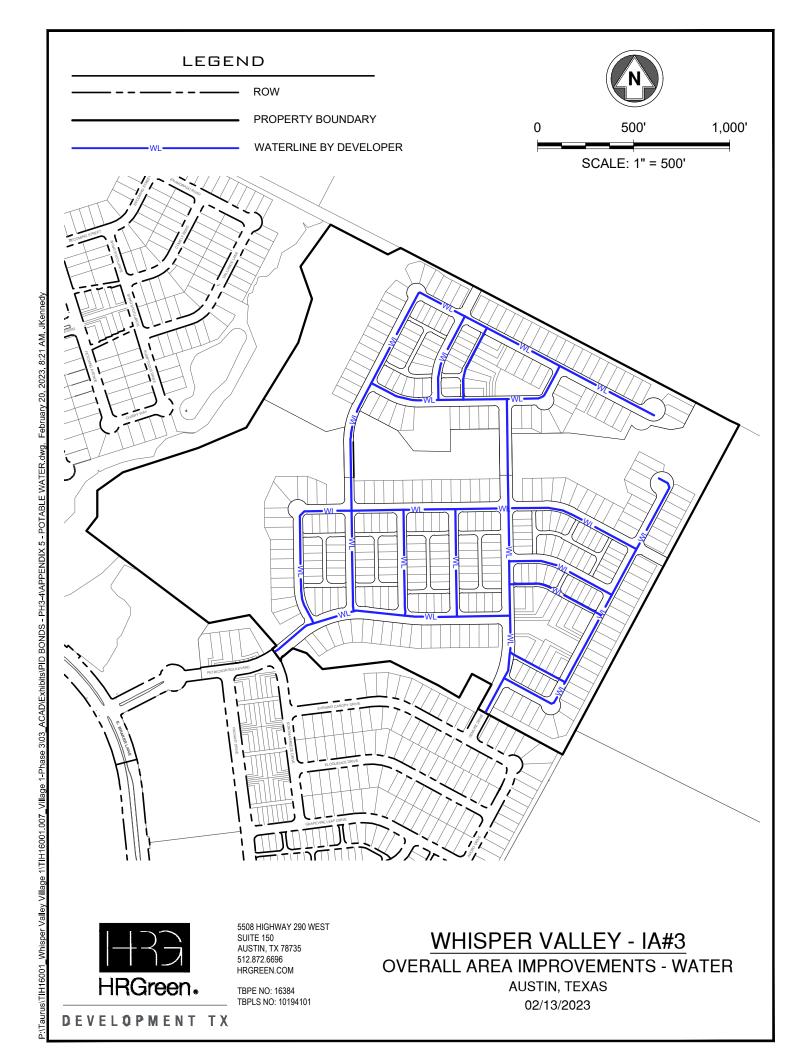

### Water

Improvements include trench excavation and embedment, trench safety, PVC and DI piping, fire hydrant assemblies, air release valves, gate valves, service connections, and testing. These lines will include the necessary appurtenances to be fully operational transmission lines extending water service to the limits of the improvements.