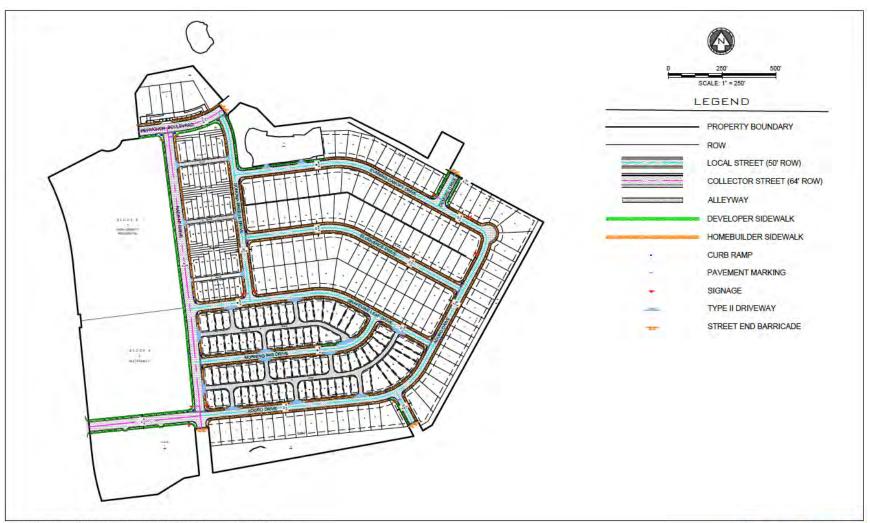

## Street Improvements

The street improvements consist of installing lime treated sub-base, flexible base course, surface course, curb and gutters and sidewalks along non-frontage lots that provide the basis of the roadway system within Improvement Area #1. The street improvements were constructed according to City standards, determined in the City's sole discretion.

### Street Improvements

The street improvements consist of installing geogrid reinforcement, flexible base course, surface course, curb and gutters and sidewalks along non-frontage lots that will provide the basis of the roadway system within Improvement Area #2. The street improvements will be constructed according to City standards, determined in the City's sole discretion.

## Streets

Improvements include subgrade stabilization (including excavation and drainage), base material and asphalt for roadways, concrete and reinforcing steel for curbs, handicapped ramps. Intersections and signage are included. These roadway improvements include streets that will provide street access to each Lot. These projects will provide access to existing community roadways, county and state highways.

## Landscaping, Parks and Trails

Includes street designs, pedestrian/bike circulation routes, landscaping, and recreational activities. Neighborhood parks, public places and multi-use paths promote meaningful connections to the public and residents, and community activities. Common areas include landscaped areas along the collector streets, including trees, trails, and planting and irrigation. Pocket parks are open space areas within each neighborhood which are landscaped and irrigated and provide outdoor landscape improvements open to the public and residents of the community. Trails consist of multi-use paths, midblock pedestrian paths, and walkways located in public corridors that serve origin and destination points.