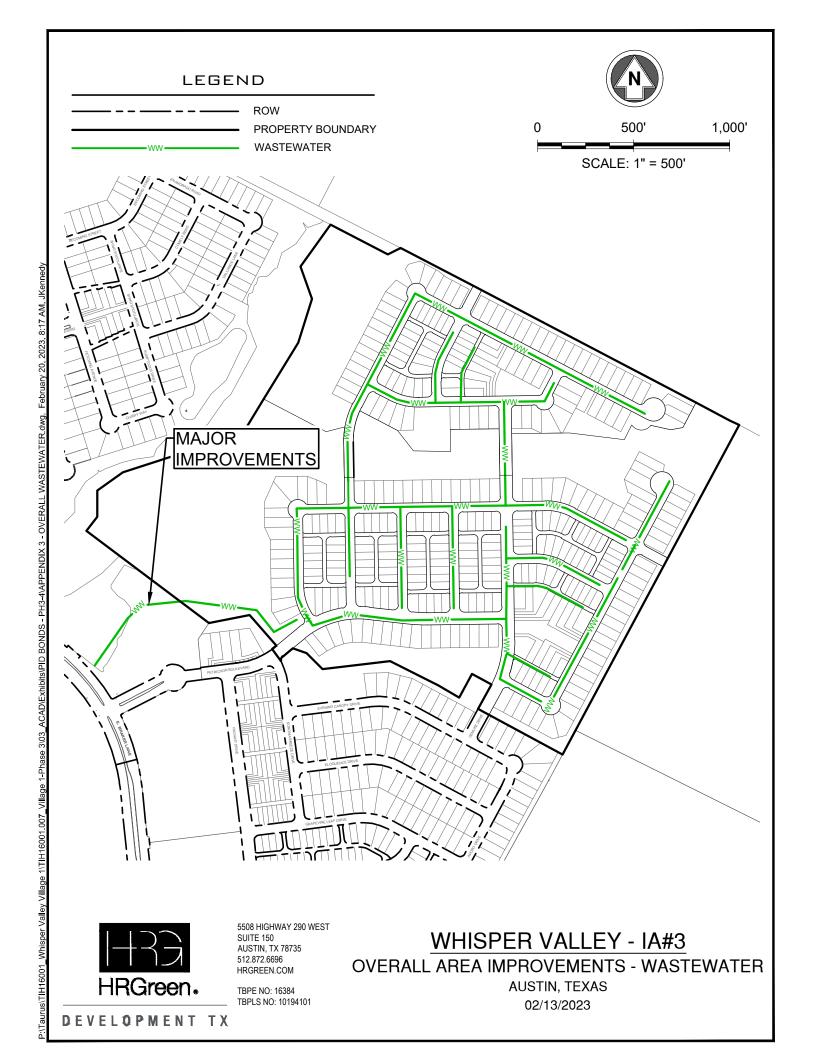

#### Wastewater

Improvements include trench excavation and embedment, trench safety, PVC piping, manholes, service connections, and testing. These lines will include the necessary

appurtenances to be fully operational extending wastewater service to the limits of Improvement Area #3.