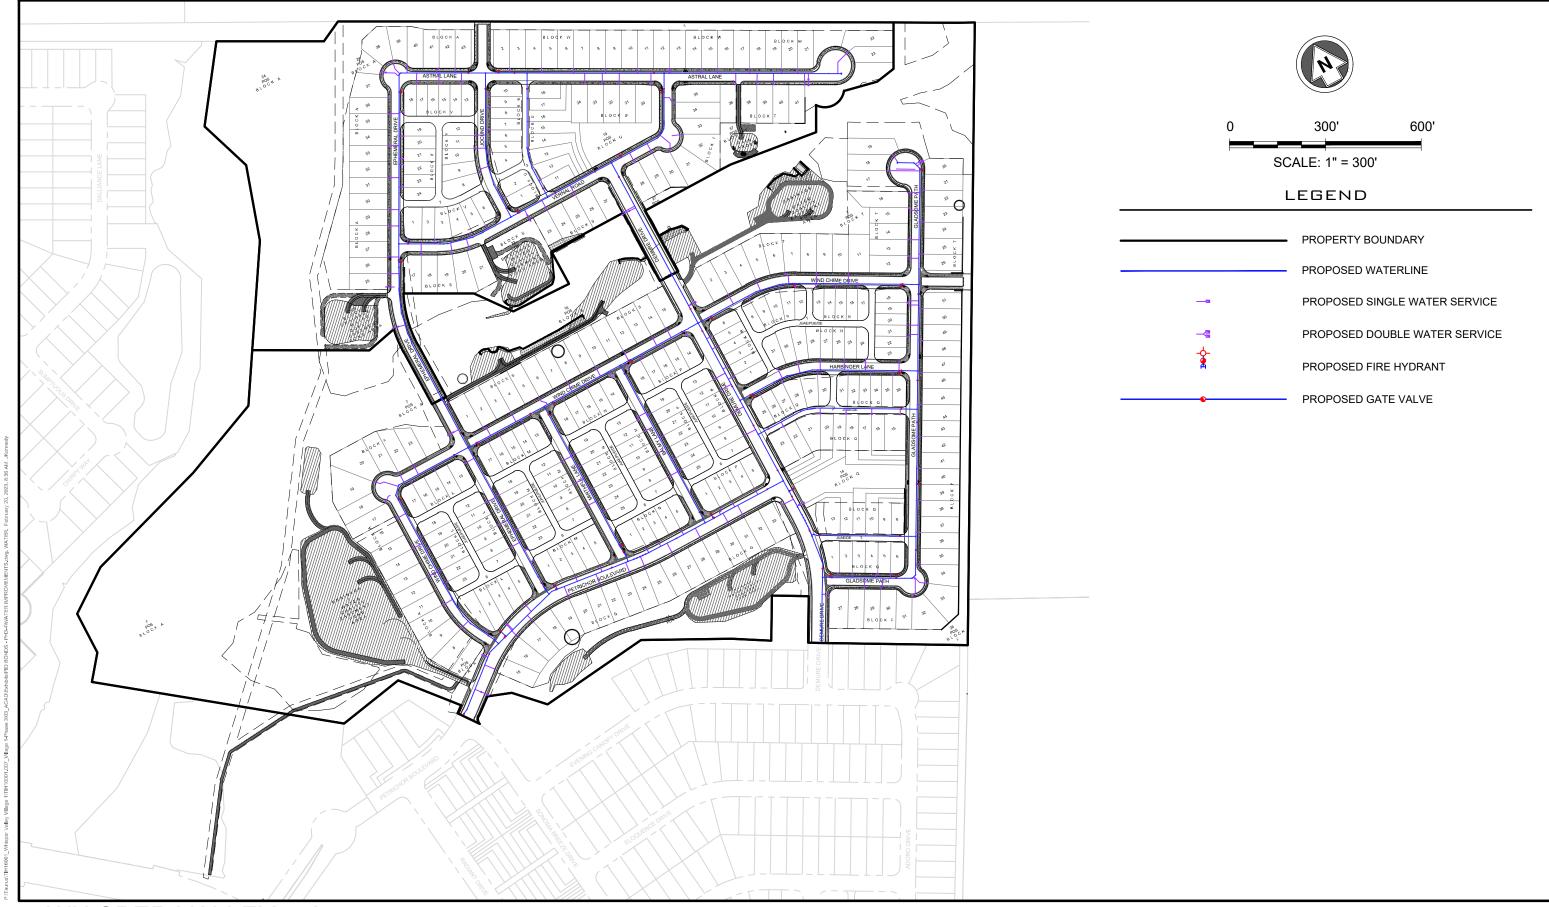

## Potable Water Improvements

The potable water improvements consist of the construction and installation of water mains, domestic service connections, valves, fire hydrants and appurtenances, necessary for the water distribution system that will service all of Improvement Area #1. The water improvements were constructed according to City standards, determined in the City's sole discretion.

## Wastewater Improvements

The wastewater improvements consist of construction and installation of wastewater mains, domestic service connections, manholes and appurtenances necessary to provide sanitary sewer service to all of Improvement Area #1. The wastewater improvements were constructed according to City standards, determined in the City's sole discretion.

## Potable Water Improvements

The potable water improvements consist of the construction and installation of water mains, domestic service connections, valves, fire hydrants and appurtenances, necessary for the water distribution system that will service all of Improvement Area #2. The water improvements will be constructed according to City standards, determined in the City's sole discretion.

## Wastewater Improvements

The wastewater improvements consist of construction and installation of wastewater mains, domestic service connections, manholes and appurtenances necessary to provide

sanitary sewer service to all of Improvement Area #2. The wastewater improvements will be constructed according to City standards, determined in the City's sole discretion.

### Water

Improvements include trench excavation and embedment, trench safety, PVC and DI piping, fire hydrant assemblies, air release valves, gate valves, service connections, and testing. These lines will include the necessary appurtenances to be fully operational transmission lines extending water service to the limits of the improvements.

#### Wastewater

Improvements include trench excavation and embedment, trench safety, PVC piping, manholes, service connections, and testing. These lines will include the necessary

appurtenances to be fully operational extending wastewater service to the limits of Improvement Area #3.