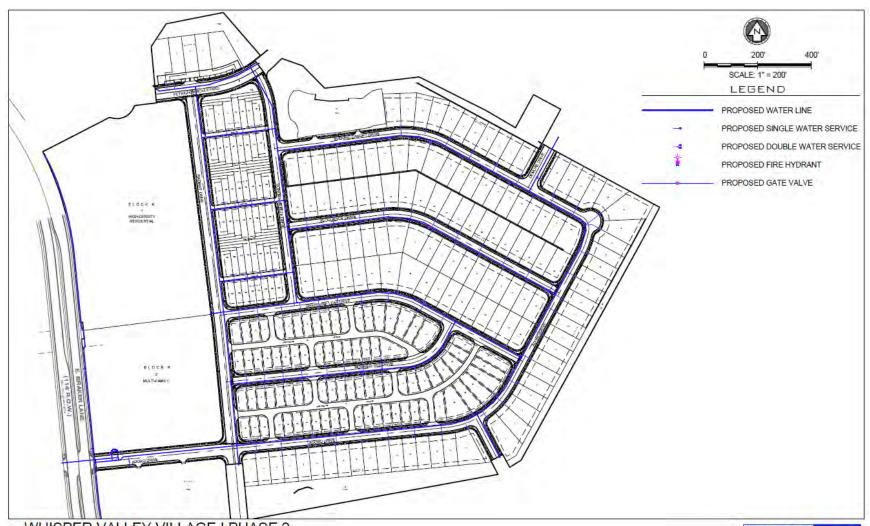

## Potable Water Improvements

The potable water improvements consist of the construction and installation of water mains, domestic service connections, valves, fire hydrants and appurtenances, necessary for the water distribution system that will service all of Improvement Area #1. The water improvements were constructed according to City standards, determined in the City's sole discretion.

## Wastewater Improvements

The wastewater improvements consist of construction and installation of wastewater mains, domestic service connections, manholes and appurtenances necessary to provide sanitary sewer service to all of Improvement Area #1. The wastewater improvements were constructed according to City standards, determined in the City's sole discretion.

## Potable Water Improvements

The potable water improvements consist of the construction and installation of water mains, domestic service connections, valves, fire hydrants and appurtenances, necessary for the water distribution system that will service all of Improvement Area #2. The water improvements will be constructed according to City standards, determined in the City's sole discretion.

## Wastewater Improvements

The wastewater improvements consist of construction and installation of wastewater mains, domestic service connections, manholes and appurtenances necessary to provide

sanitary sewer service to all of Improvement Area #2. The wastewater improvements will be constructed according to City standards, determined in the City's sole discretion.

### Water

Improvements include trench excavation and embedment, trench safety, PVC and DI piping, fire hydrant assemblies, air release valves, gate valves, service connections, and testing. These lines will include the necessary appurtenances to be fully operational transmission lines extending water service to the limits of the improvements.

#### Wastewater

Improvements include trench excavation and embedment, trench safety, PVC piping, manholes, service connections, and testing. These lines will include the necessary

appurtenances to be fully operational extending wastewater service to the limits of Improvement Area #3.