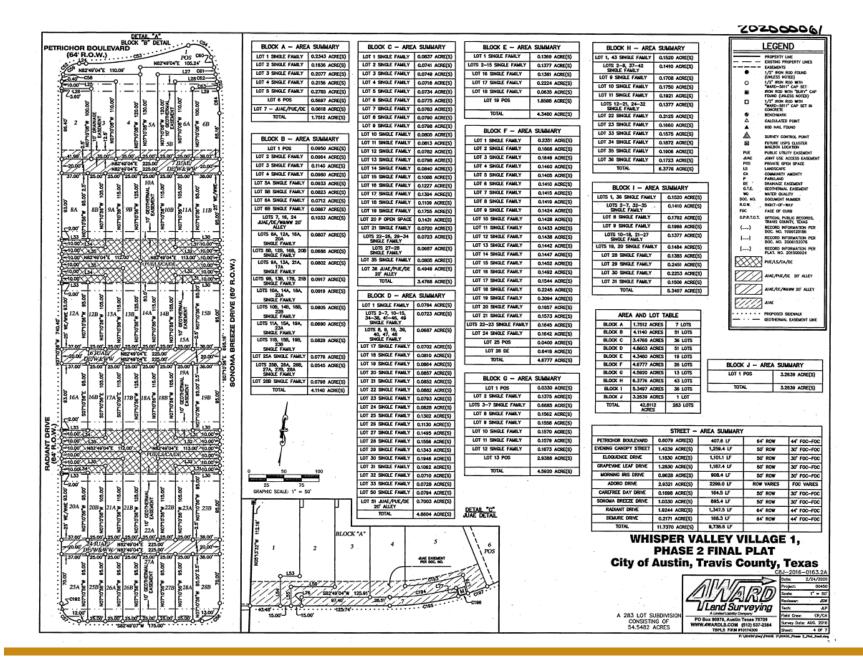

"Improvement Area #2" means the area within Whisper Valley Village 1, Phase 2 Final Plat of the District, as shown on Exhibit C-2.

"Improvement Area #2 Assessed Parcels" means any and all Parcels within Improvement Area #2 against which an Improvement Area #2 Assessment is levied.

Improvement Area #2 consists of approximately 54.5482 contiguous acres located within the District and the Whisper Valley Village 1, Phase 2 Final Plat, as depicted on **Exhibit C-2**. Improvement Area #2 contains 283 Lots, of which 16 Lots are Non-Benefited Property and 267 Lots will be used as single-family residences.