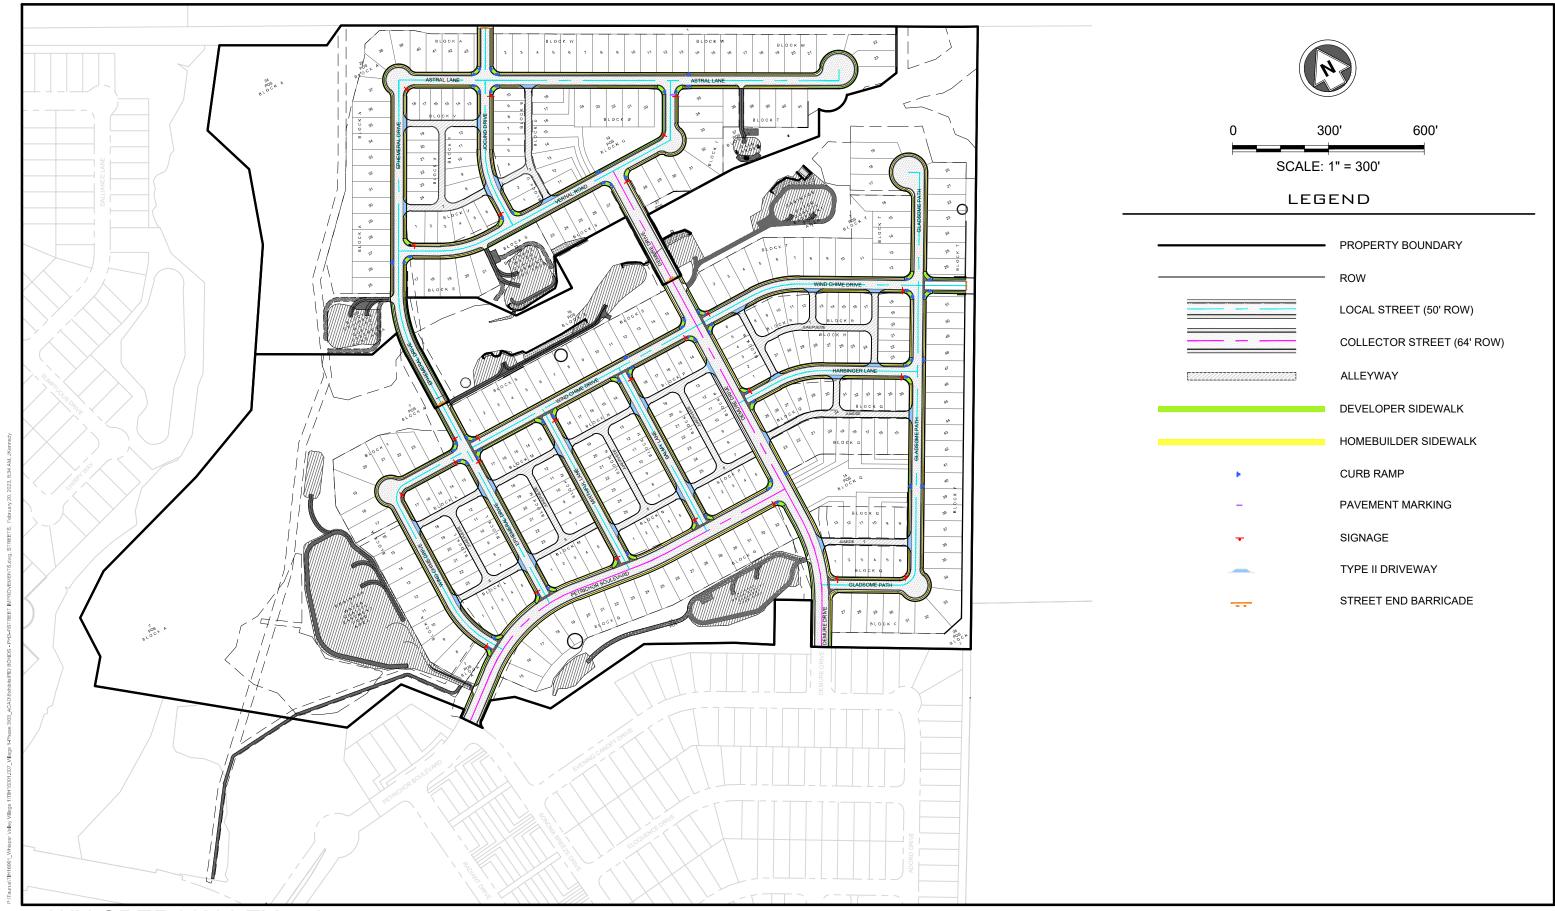

## Street Improvements

The street improvements consist of installing lime treated sub-base, flexible base course, surface course, curb and gutters and sidewalks along non-frontage lots that provide the basis of the roadway system within Improvement Area #1. The street improvements were constructed according to City standards, determined in the City's sole discretion.

### Street Improvements

The street improvements consist of installing geogrid reinforcement, flexible base course, surface course, curb and gutters and sidewalks along non-frontage lots that will provide the basis of the roadway system within Improvement Area #2. The street improvements will be constructed according to City standards, determined in the City's sole discretion.

## Streets

Improvements include subgrade stabilization (including excavation and drainage), base material and asphalt for roadways, concrete and reinforcing steel for curbs, handicapped ramps. Intersections and signage are included. These roadway improvements include streets that will provide street access to each Lot. These projects will provide access to existing community roadways, county and state highways.

## Landscaping, Parks and Trails

Includes street designs, pedestrian/bike circulation routes, landscaping, and recreational activities. Neighborhood parks, public places and multi-use paths promote meaningful connections to the public and residents, and community activities. Common areas include landscaped areas along the collector streets, including trees, trails, and planting and irrigation. Pocket parks are open space areas within each neighborhood which are landscaped and irrigated and provide outdoor landscape improvements open to the public and residents of the community. Trails consist of multi-use paths, midblock pedestrian paths, and walkways located in public corridors that serve origin and destination points.