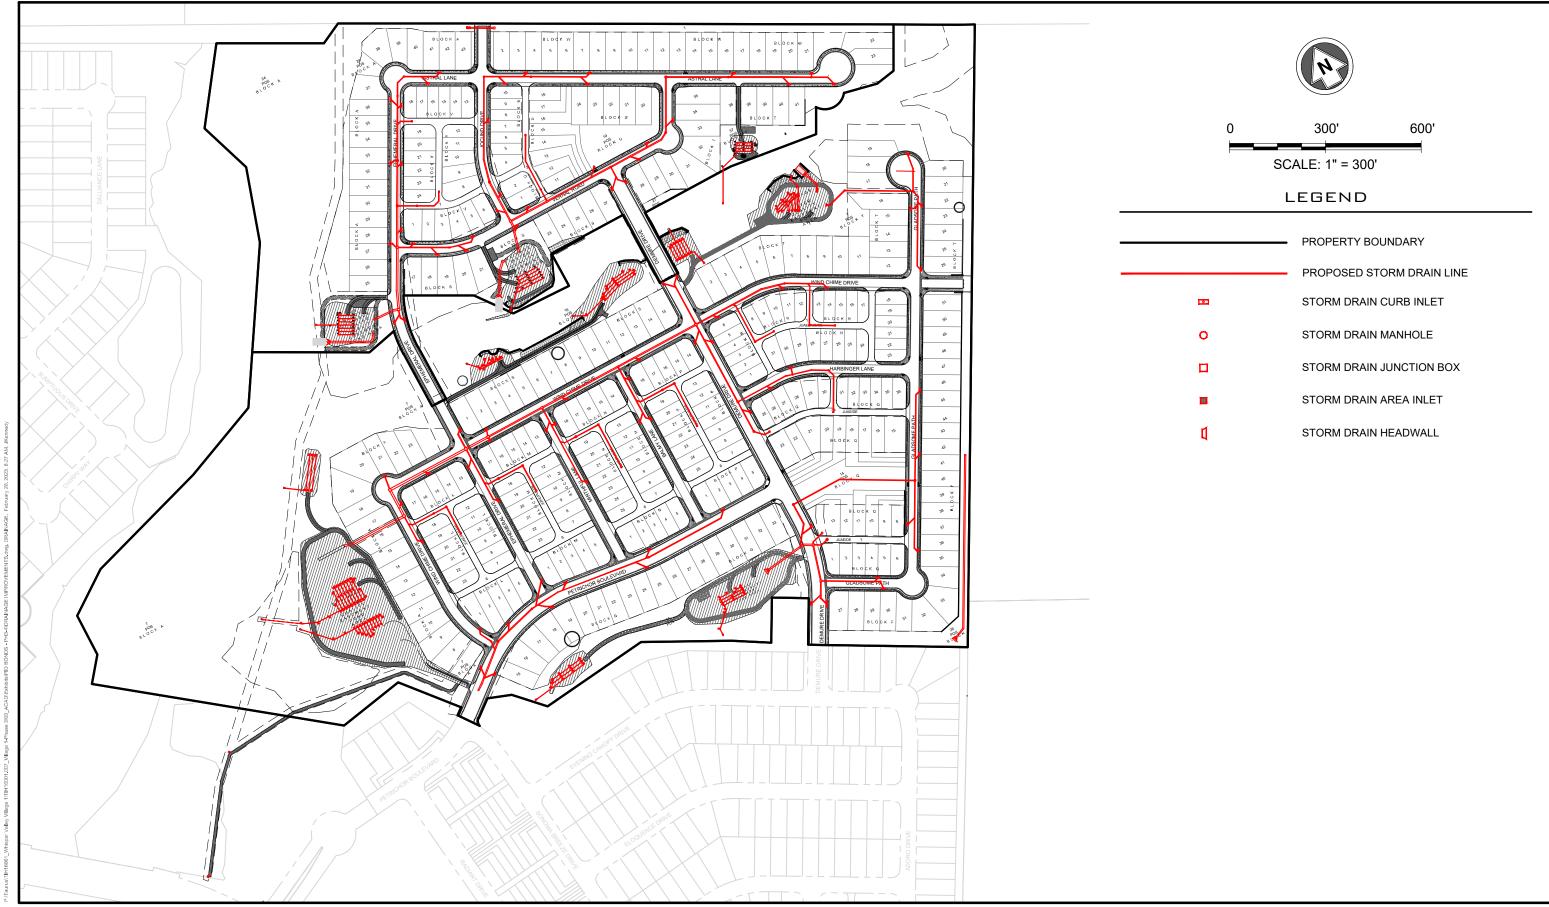

## Drainage Improvements

The drainage improvements consist of the construction and installation of storm sewer pipe, manholes and junction boxes, headwalls, drainage inlets and appurtenances necessary for the storm system that will service all of Improvement Area #1. The drainage improvements were constructed according to City standards, determined in the City's sole discretion.

## Drainage, Water Quality and Detention

Improvements include trench excavation and embedment, trench safety, reinforced concrete piping, manholes, inlets, channels/swales and water quality/detention ponds. These will include the necessary appurtenances to be fully operational to convey stormwater to the limits of Improvement Area #3.