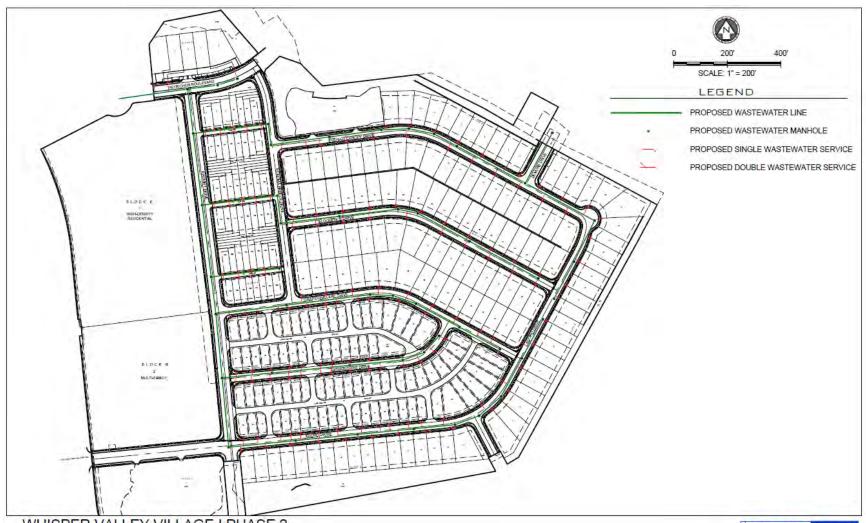

## Wastewater Improvements

The wastewater improvements consist of construction and installation of wastewater mains, domestic service connections, manholes and appurtenances necessary to provide sanitary sewer service to all of Improvement Area #1. The wastewater improvements were constructed according to City standards, determined in the City's sole discretion.

## Wastewater Improvements

The wastewater improvements consist of construction and installation of wastewater mains, domestic service connections, manholes and appurtenances necessary to provide

sanitary sewer service to all of Improvement Area #2. The wastewater improvements will be constructed according to City standards, determined in the City's sole discretion.

#### Wastewater

Improvements include trench excavation and embedment, trench safety, PVC piping, manholes, service connections, and testing. These lines will include the necessary

appurtenances to be fully operational extending wastewater service to the limits of Improvement Area #3.