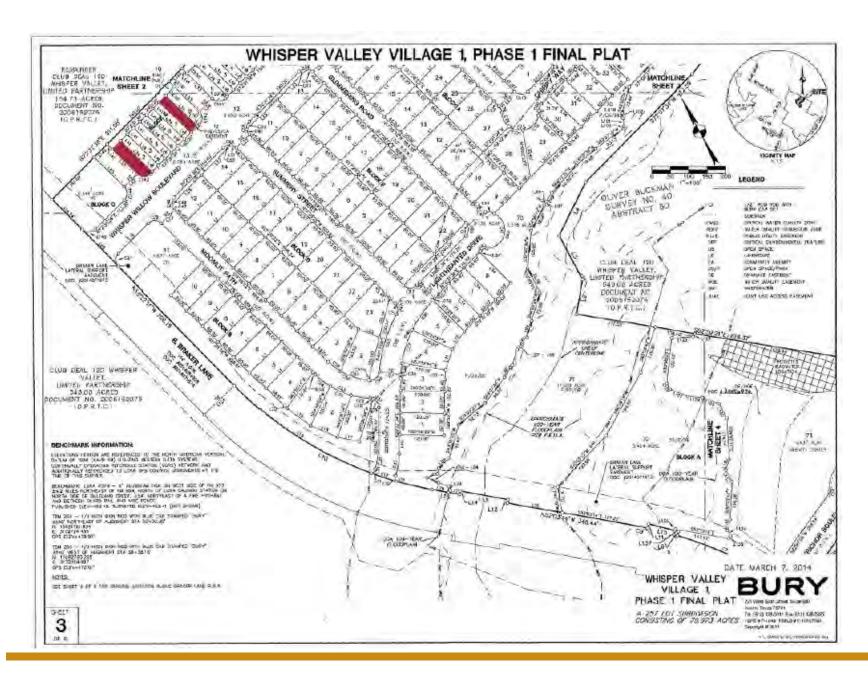

"District" means approximately 2,066 acres located within the limited purpose annexed jurisdiction of the City, as shown on **Exhibit B** and as more specifically described on **Exhibit A**.

"Improvement Area #1" means the area within Whisper Valley Village 1, Phase 1 Final Plat of the District, as shown on Exhibit C-1.

"TXDOT" means the Texas Department of Transportation.

"Whisper Valley Village 1, Phase 1 Final Plat" means the final plat dated March 7, 2014, attached as Exhibit C-1.

"Whisper Valley Village 1, Phase 2 Final Plat" means the final plat dated April 18, 2020, attached as Exhibit C-2.

The Master Improvement Area consists of all property within the District as described on **Exhibit A** and depicted on **Exhibit B**.

Improvement Area #1 consists of approximately 79.973 contiguous acres located within the District and the Whisper Valley Village 1, Phase 1 Final Plat, as depicted on **Exhibit C-1**. Improvement Area #1 contains 257 Lots, of which 20 Lots are Non-Benefited Property and 237 Lots will be used as single-family residences.