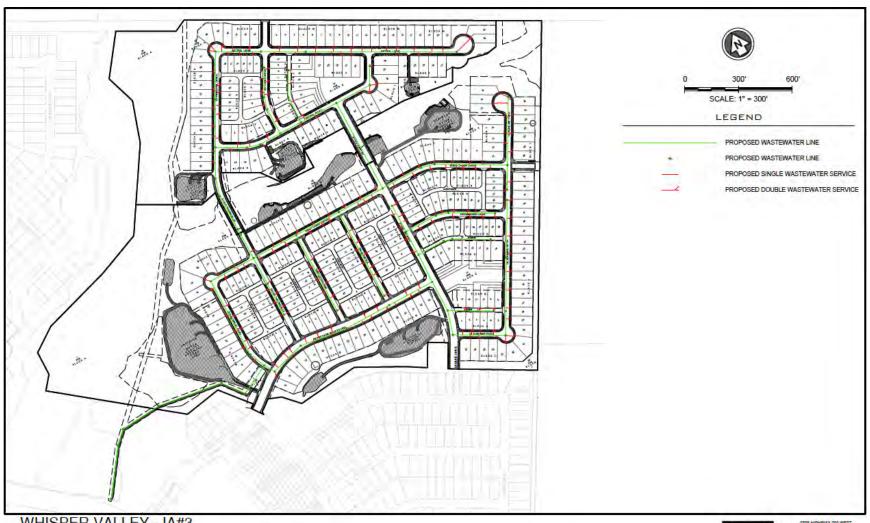

## Wastewater Improvements

The wastewater improvements consist of construction and installation of wastewater mains, domestic service connections, manholes and appurtenances necessary to provide sanitary sewer service to all of Improvement Area #1. The wastewater improvements were constructed according to City standards, determined in the City's sole discretion.

## Wastewater Improvements

The wastewater improvements consist of construction and installation of wastewater mains, domestic service connections, manholes and appurtenances necessary to provide

sanitary sewer service to all of Improvement Area #2. The wastewater improvements will be constructed according to City standards, determined in the City's sole discretion.

#### Wastewater

Improvements include trench excavation and embedment, trench safety, PVC piping, manholes, service connections, and testing. These lines will include the necessary

appurtenances to be fully operational extending wastewater service to the limits of Improvement Area #3.