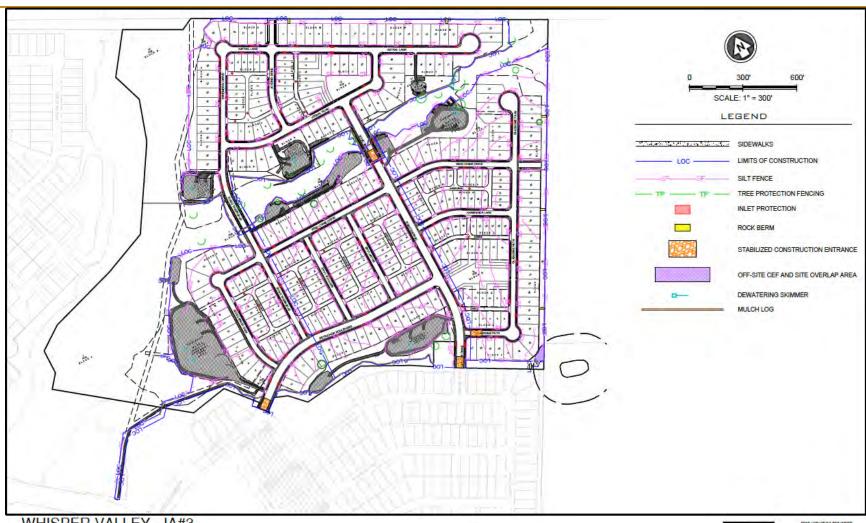

### Erosion and Sedimentation Control

The erosion and sedimentation controls installed for this site work consist of silt fence, inlet protection, tree protection, stabilized construction entrance, rip rap, and revegetation required to control sedimentation run-off from the site during site development and prevent erosion prior to construction of Improvement Area #1. The erosion and sedimentation controls were installed according to City standards, determined in the City's sole discretion.

#### Erosion and Sedimentation Control

The erosion and sedimentation controls installed for this site work consist of silt fence, inlet protection, tree protection, stabilized construction entrance, rip rap, and revegetation required to control sedimentation run-off from the site during site development and prevent erosion prior to construction of Improvement Area #2. The erosion and sedimentation controls will be installed according to City standards, determined in the City's sole discretion.

#### Erosion Control

Includes silt fence, rock berms, construction entrances, inlet protection, and topsoil for the limits of Improvement Area #3.