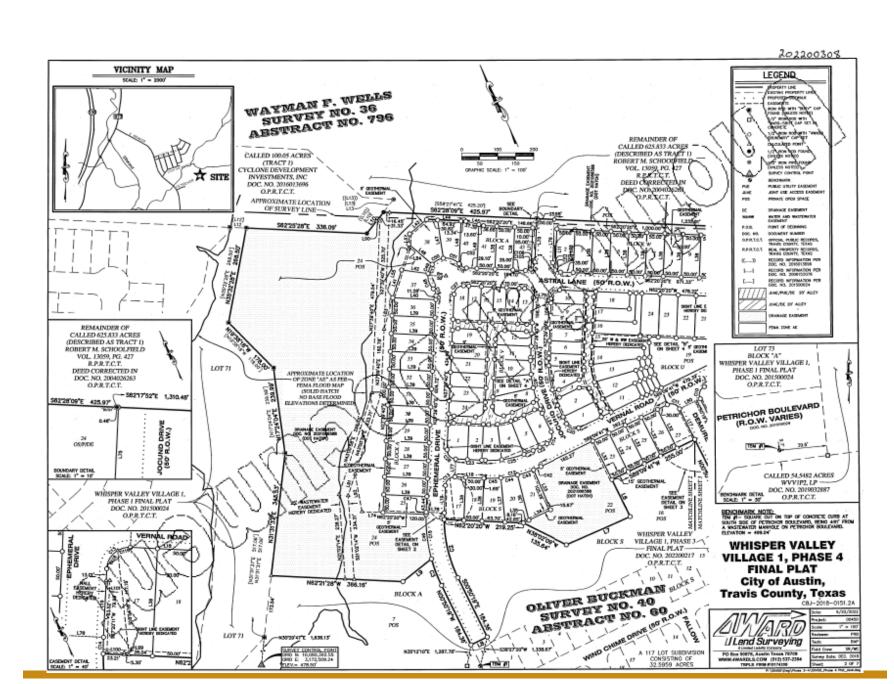

"TXDOT" means the Texas Department of Transportation.

"Whisper Valley Village 1, Phase 1 Final Plat" means the final plat dated March 7, 2014, attached as Exhibit C-1.

"Whisper Valley Village 1, Phase 2 Final Plat" means the final plat dated April 18, 2020, attached as Exhibit C-2.

## SECTION II: THE DISTRICT

The District includes approximately 2,066 contiguous acres located within the City's extraterritorial jurisdiction, as described on **Exhibit A** and depicted on **Exhibit B**. Development of the District is anticipated to include single-family and multifamily residential, office, retail and other uses, as well as parks, entry monuments, landscaping, infrastructure, and associated rights-of-way necessary to provide roadways, drainage, and utilities to the District.

The Master Improvement Area consists of all property within the District as described on **Exhibit A** and depicted on **Exhibit B**.

Improvement Area #1 consists of approximately 79.973 contiguous acres located within the District and the Whisper Valley Village 1, Phase 1 Final Plat, as depicted on **Exhibit C-1**. Improvement Area #1 contains 257 Lots, of which 20 Lots are Non-Benefited Property and 237 Lots will be used as single-family residences.