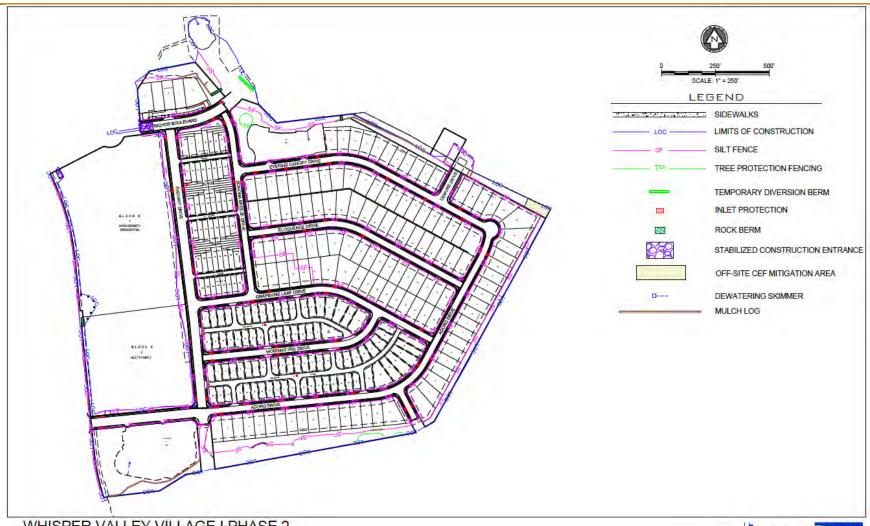

### Erosion and Sedimentation Control

The erosion and sedimentation controls installed for this site work consist of silt fence, inlet protection, tree protection, stabilized construction entrance, rip rap, and revegetation required to control sedimentation run-off from the site during site development and prevent erosion prior to construction of Improvement Area #1. The erosion and sedimentation controls were installed according to City standards, determined in the City's sole discretion.

## Clearing and Grading

The clearing and grading improvements consist of site clearing, soil remediation, grading within the right of way for the installation of the internal roadway system, and for the installation of utilities and drainage controls outside of the right of way in order to serve Improvement Area #1. The clearing and grading follow the approved construction document from the City.

## Drainage Improvements

The drainage improvements consist of the construction and installation of storm sewer pipe, manholes and junction boxes, headwalls, drainage inlets and appurtenances necessary for the storm system that will service all of Improvement Area #1. The drainage improvements were constructed according to City standards, determined in the City's sole discretion.

## Street Improvements

The street improvements consist of installing lime treated sub-base, flexible base course, surface course, curb and gutters and sidewalks along non-frontage lots that provide the basis of the roadway system within Improvement Area #1. The street improvements were constructed according to City standards, determined in the City's sole discretion.

## Potable Water Improvements

The potable water improvements consist of the construction and installation of water mains, domestic service connections, valves, fire hydrants and appurtenances, necessary for the water distribution system that will service all of Improvement Area #1. The water improvements were constructed according to City standards, determined in the City's sole discretion.

## Wastewater Improvements

The wastewater improvements consist of construction and installation of wastewater mains, domestic service connections, manholes and appurtenances necessary to provide sanitary sewer service to all of Improvement Area #1. The wastewater improvements were constructed according to City standards, determined in the City's sole discretion.

### Demolition and Restoration

The demolition and restoration for the site consist of tree removal to clear the site for the development of Improvement Area #1. The demolition follows the approved construction document from the City.

## Pond Improvements

The pond improvements consist of installing two (2) detention and water quality ponds which include establishing revegetation, storm headwalls and box culverts, maintenance access paths and make-up water sources necessary to support the Improvement Area #1 drainage infrastructure system. The pond improvements follow the approved construction document from the City.