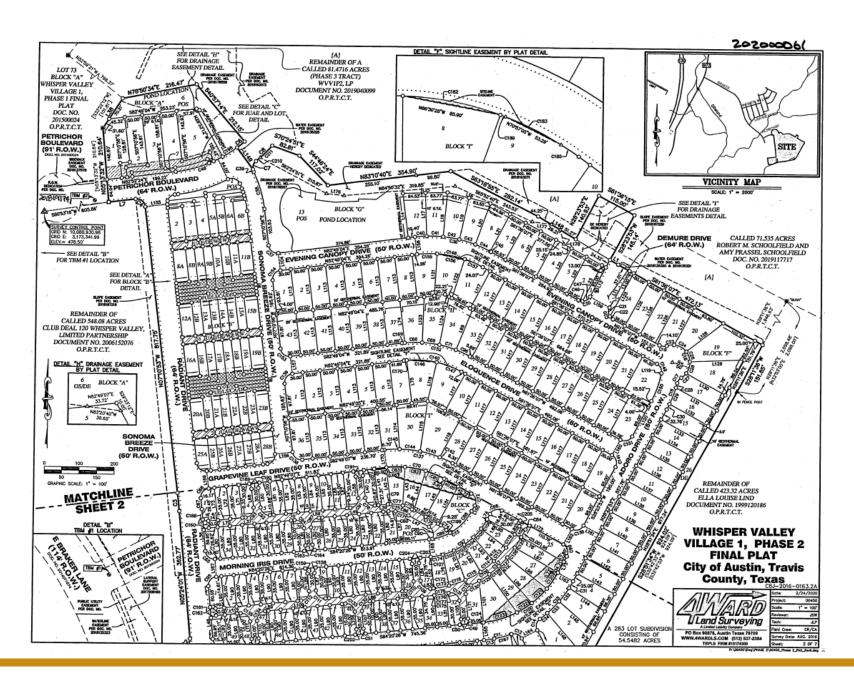

"Improvement Area #2" means the area within Whisper Valley Village 1, Phase 2 Final Plat of the District, as shown on Exhibit C-2.

"Improvement Area #2 Assessed Parcels" means any and all Parcels within Improvement Area #2 against which an Improvement Area #2 Assessment is levied.

"TXDOT" means the Texas Department of Transportation.

"Whisper Valley Village 1, Phase 1 Final Plat" means the final plat dated March 7, 2014, attached as Exhibit C-1.

"Whisper Valley Village 1, Phase 2 Final Plat" means the final plat dated April 18, 2020, attached as Exhibit C-2.

Improvement Area #2 consists of approximately 54.5482 contiguous acres located within the District and the Whisper Valley Village 1, Phase 2 Final Plat, as depicted on **Exhibit C-2**. Improvement Area #2 contains 283 Lots, of which 16 Lots are Non-Benefited Property and 267 Lots will be used as single-family residences.