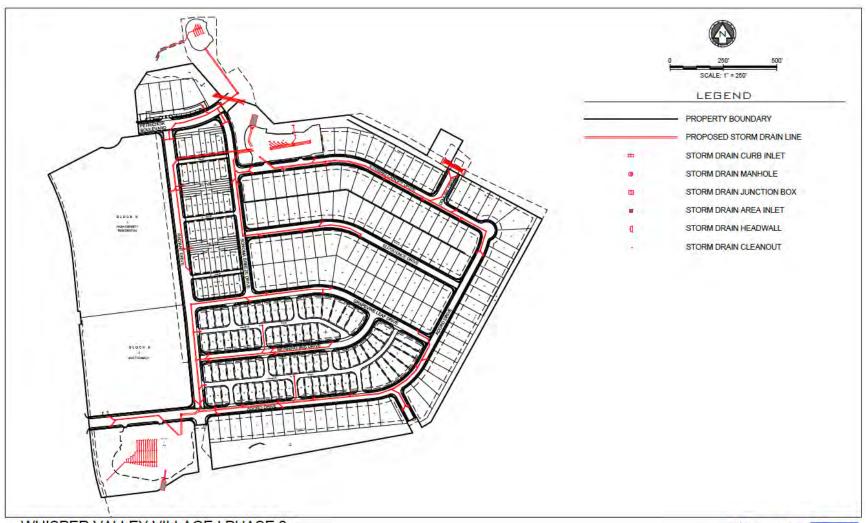

## Drainage Improvements

The drainage improvements consist of the construction and installation of storm sewer pipe, manholes and junction boxes, headwalls, drainage inlets and appurtenances necessary for the storm system that will service all of Improvement Area #1. The drainage improvements were constructed according to City standards, determined in the City's sole discretion.

## Drainage Improvements

The drainage improvements consist of the construction and installation of storm sewer pipe, manholes and junction boxes, headwalls, drainage inlets and appurtenances necessary for the storm system that will service all of Improvement Area #2. The drainage improvements will be constructed according to City standards, determined in the City's sole discretion.

## Drainage, Water Quality and Detention

Improvements include trench excavation and embedment, trench safety, reinforced concrete piping, manholes, inlets, channels/swales and water quality/detention ponds. These will include the necessary appurtenances to be fully operational to convey stormwater to the limits of Improvement Area #3.