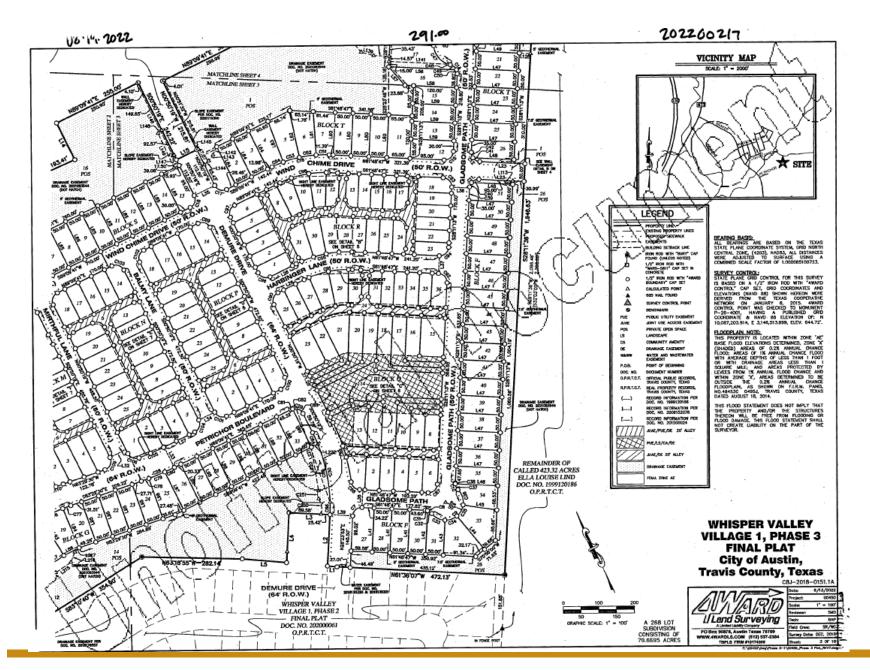

"Improvement Area #3" means the area within Whisper Valley Village 1, Phase 3 Final Plat of the District and the Whisper Valley Village 1, Phase 4 Final Plat of the District, as shown on Exhibit C-3 and Exhibit C-4 respectively.

"Whisper Valley Village 1, Phase 3 Final Plat" means the final plat dated August 19, 2022, attached as Exhibit C-3.

"Whisper Valley Village 1, Phase 4 Final Plat" means the final plat dated November 18, 2022, attached as Exhibit C-4.

Improvement Area #3 consists of approximately 112.2654 contiguous acres located within the District and the Whisper Valley Village 1, Phase 3 Final Plat and the Whisper Valley Village 1, Phase 4 Final Plat, as depicted on **Exhibit C-3** and **Exhibit C-4**. Improvement Area #3 contains 385 Lots, of which 22 Lots are Non-Benefited Property and 363 Lots will be used as single-family residences.