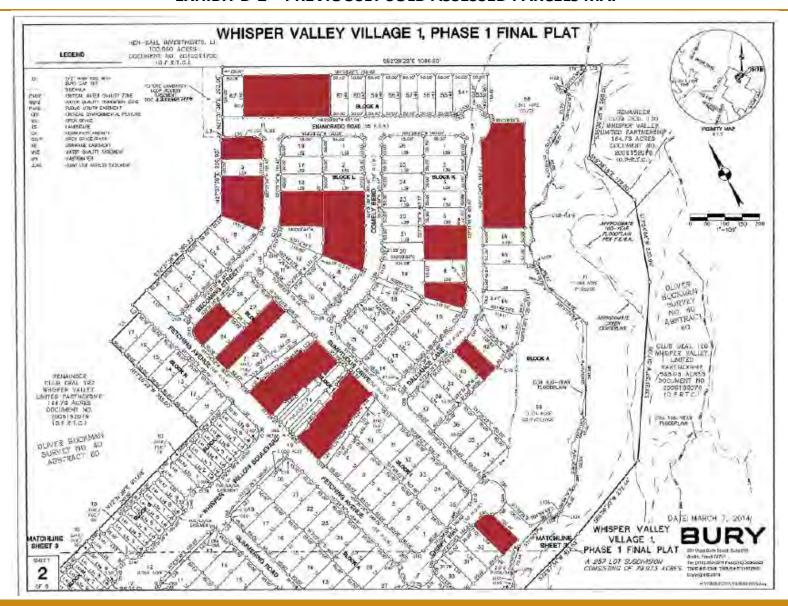

"District" means approximately 2,066 acres located within the limited purpose annexed jurisdiction of the City, as shown on **Exhibit B** and as more specifically described on **Exhibit A**.

"Improvement Area #1" means the area within Whisper Valley Village 1, Phase 1 Final Plat of the District, as shown on Exhibit C-1.

"Prepayment Costs" mean interest and Annual Collection Costs to the date of Prepayment.

"Previously Sold Assessed Parcels" mean the 42 Lots within Improvement Area #1, as shown on Exhibit D-2, which were sold to individual homeowners prior to August 23, 2018, the effective date of the Improvement Area #1 Assessment Ordinance, which levied the Improvement Area #1 Assessments.

The Master Improvement Area consists of all property within the District as described on **Exhibit A** and depicted on **Exhibit B**.

Improvement Area #1 consists of approximately 79.973 contiguous acres located within the District and the Whisper Valley Village 1, Phase 1 Final Plat, as depicted on **Exhibit C-1**. Improvement Area #1 contains 257 Lots, of which 20 Lots are Non-Benefited Property and 237 Lots will be used as single-family residences.

"TXDOT" means the Texas Department of Transportation.

"Whisper Valley Village 1, Phase 1 Final Plat" means the final plat dated March 7, 2014, attached as Exhibit C-1.

"Whisper Valley Village 1, Phase 2 Final Plat" means the final plat dated April 18, 2020, attached as Exhibit C-2.