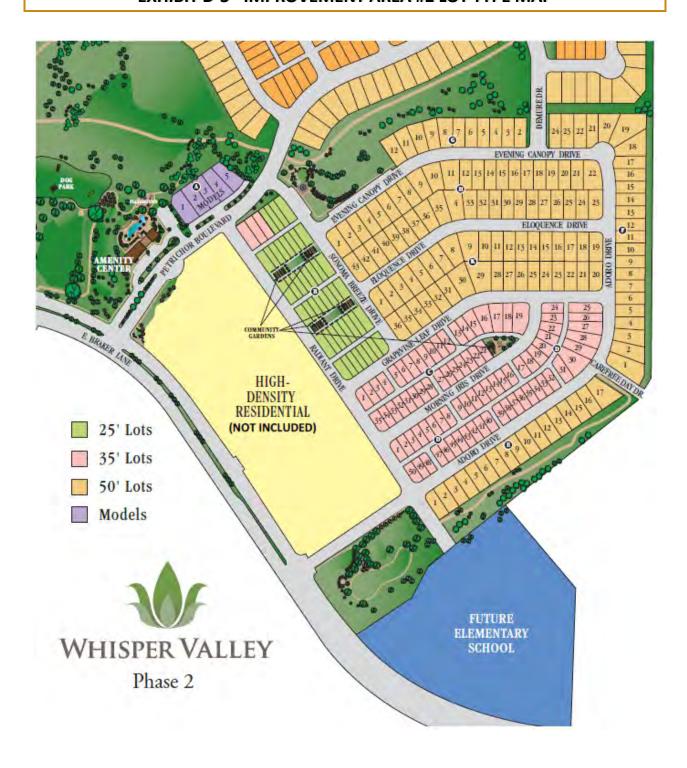

"Improvement Area #2" means the area within Whisper Valley Village 1, Phase 2 Final Plat of the District, as shown on Exhibit C-2.

"Improvement Area #2 Assessed Parcels" means any and all Parcels within Improvement Area #2 against which an Improvement Area #2 Assessment is levied.

Improvement Area #2 consists of approximately 54.5482 contiguous acres located within the District and the Whisper Valley Village 1, Phase 2 Final Plat, as depicted on **Exhibit C-2**. Improvement Area #2 contains 283 Lots, of which 16 Lots are Non-Benefited Property and 267 Lots will be used as single-family residences.