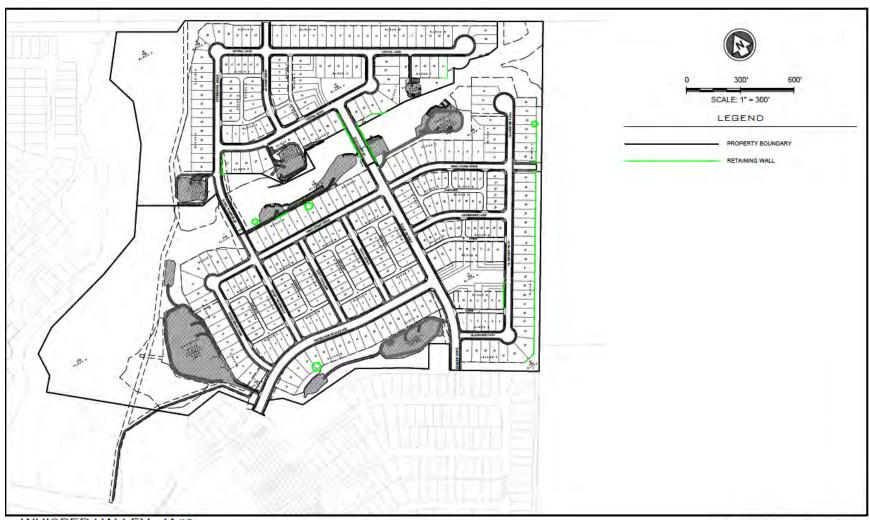

## Retaining Walls

The retaining walls for the site consist of dry stack limestone and gravity retaining walls that are engineered to 1) maintain maximum roadway and lot slopes, 2) limit the cut and fill to the City maximums, and 3) prevent grading encroachments into the jurisdictional waters within Improvement Area #2.