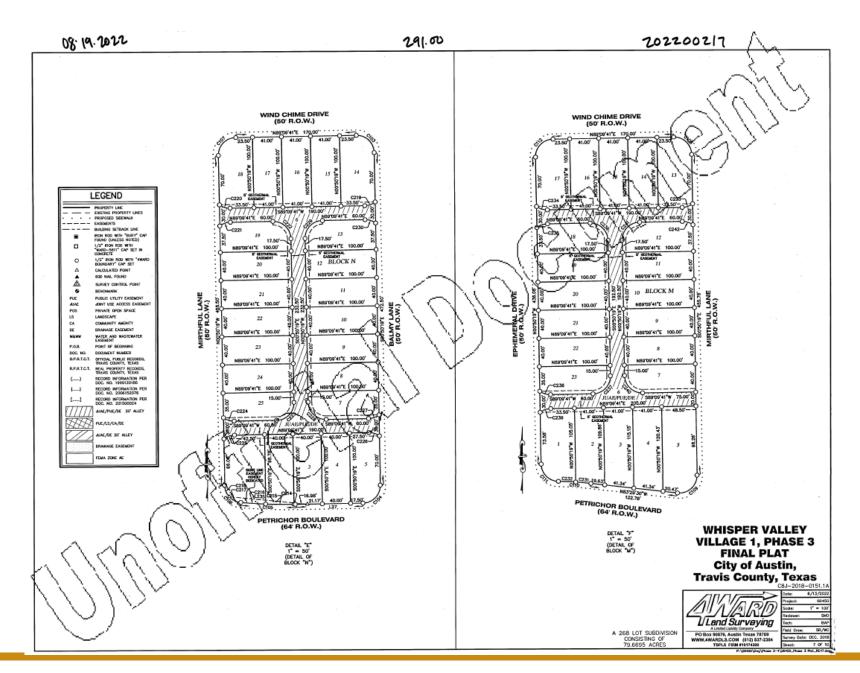

"Improvement Area #3" means the area within Whisper Valley Village 1, Phase 3 Final Plat of the District and the Whisper Valley Village 1, Phase 4 Final Plat of the District, as shown on Exhibit C-3 and Exhibit C-4 respectively.

"Whisper Valley Village 1, Phase 3 Final Plat" means the final plat dated August 19, 2022, attached as Exhibit C-3.

"Whisper Valley Village 1, Phase 4 Final Plat" means the final plat dated November 18, 2022, attached as Exhibit C-4.

Improvement Area #3 consists of approximately 112.2654 contiguous acres located within the District and the Whisper Valley Village 1, Phase 3 Final Plat and the Whisper Valley Village 1, Phase 4 Final Plat, as depicted on **Exhibit C-3** and **Exhibit C-4**. Improvement Area #3 contains 385 Lots, of which 22 Lots are Non-Benefited Property and 363 Lots will be used as single-family residences.