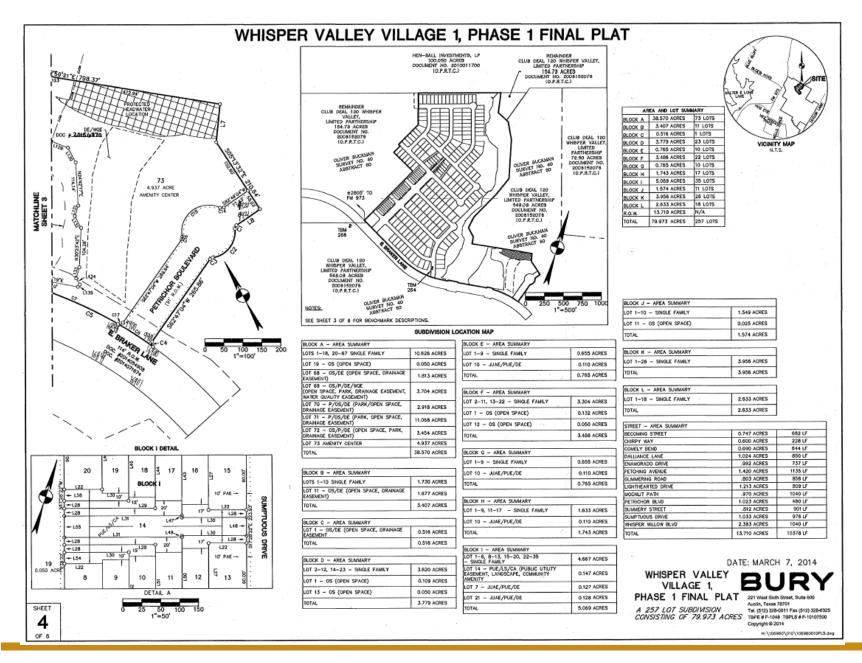

"District" means approximately 2,066 acres located within the limited purpose annexed jurisdiction of the City, as shown on **Exhibit B** and as more specifically described on **Exhibit A**.

"Improvement Area #1" means the area within Whisper Valley Village 1, Phase 1 Final Plat of the District, as shown on Exhibit C-1.

"TXDOT" means the Texas Department of Transportation.

"Whisper Valley Village 1, Phase 1 Final Plat" means the final plat dated March 7, 2014, attached as Exhibit C-1.

"Whisper Valley Village 1, Phase 2 Final Plat" means the final plat dated April 18, 2020, attached as Exhibit C-2.

The Master Improvement Area consists of all property within the District as described on **Exhibit A** and depicted on **Exhibit B**.

Improvement Area #1 consists of approximately 79.973 contiguous acres located within the District and the Whisper Valley Village 1, Phase 1 Final Plat, as depicted on **Exhibit C-1**. Improvement Area #1 contains 257 Lots, of which 20 Lots are Non-Benefited Property and 237 Lots will be used as single-family residences.