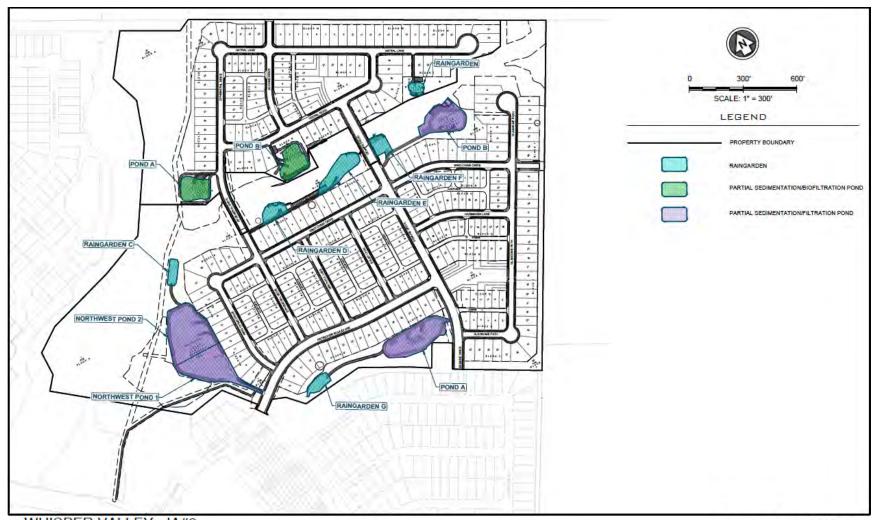

## Pond Improvements

The pond improvements consist of installing two (2) detention and water quality ponds which include establishing revegetation, storm headwalls and box culverts, maintenance access paths and make-up water sources necessary to support the Improvement Area #1 drainage infrastructure system. The pond improvements follow the approved construction document from the City.

## Pond Improvements

The pond improvements consist of installing two (2) detention and water quality ponds which include establishing revegetation, storm headwalls and box culverts and maintenance access paths necessary to support the Improvement Area #2 drainage infrastructure system. The pond improvements will follow the approved construction document from the City.

## Drainage, Water Quality and Detention

Improvements include trench excavation and embedment, trench safety, reinforced concrete piping, manholes, inlets, channels/swales and water quality/detention ponds. These will include the necessary appurtenances to be fully operational to convey stormwater to the limits of Improvement Area #3.