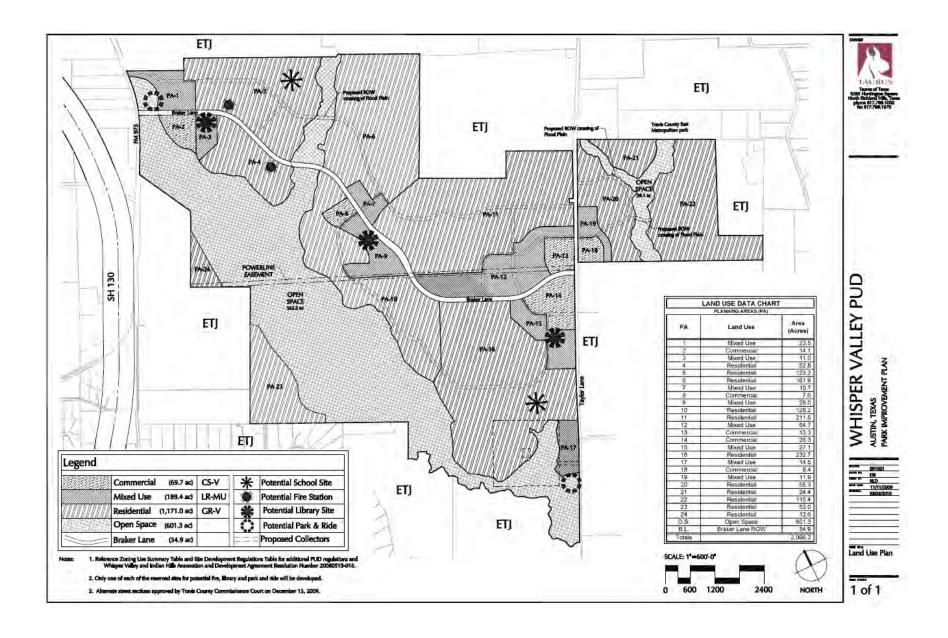

### SECTION III: AUTHORIZED IMPROVEMENTS

The City Council, based on information provided by the Owner and its engineer and reviewed by the City staff and by third-party consultants retained by the City, has determined that the improvements described below are Authorized Improvements authorized by the Act that confer a special benefit on the respective Assessed Parcel. The cost and allocation of the Authorized Improvements is summarized on **Exhibit E**.

## A. Master Improvements

#### Braker Lane Phase 1 & 2

Braker Lane is located east of SH 130 in the County, provides primary access to the District, and consists of a 2.45 mile 4-lane divided roadway with turn lanes, bike lanes, curb and gutter, storm sewer, water quality, and sidewalk facilities. Braker Lane utilizes innovative water quality, a structural crossing of a major floodplain, hike and bike facilities, and link existing FM 973 to Taylor Lane. Phase 1& 2 of the project consists of two lanes of the ultimate section. Intersection Improvements were funded under an agreement with TxDOT to construct left and right turn lanes on FM 973.

#### Water Line 1

This project consists of constructing approximately 19,684 linear feet of 48" diameter water transmission main from the City's Central Pressure zone. The project is located within the right of way (ROW) of Decker Lake Road. The line was designed and constructed in accordance with City standards and specifications.

Wastewater Treatment Plant, 30" Wastewater Interceptor, and Water Line 2 The Subordinate Master Bonds funded a 0.5 MGD wastewater treatment plant, 2.5 miles of 30" wastewater line, and 17,900 linear feet of 24" water line. The Subordinate Master Bonds have been paid in full, and no Assessments securing the Subordinate Master Bonds remain outstanding.