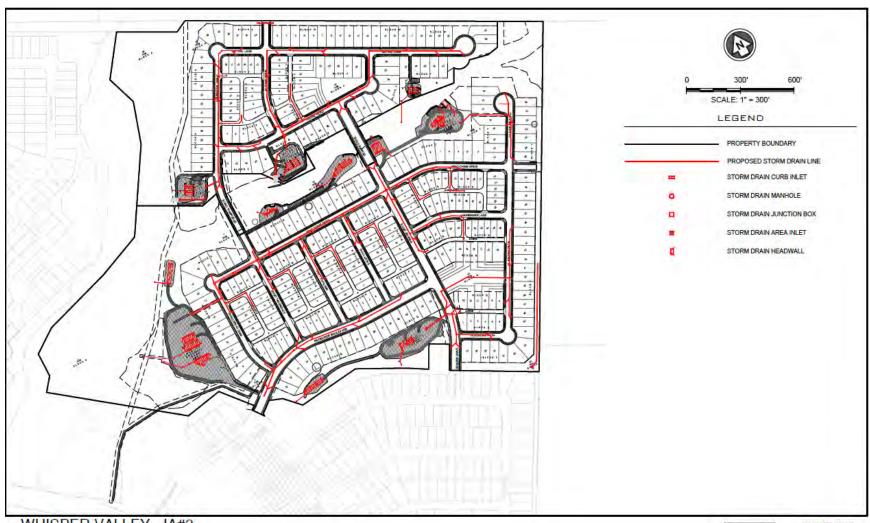

## Drainage Improvements

The drainage improvements consist of the construction and installation of storm sewer pipe, manholes and junction boxes, headwalls, drainage inlets and appurtenances necessary for the storm system that will service all of Improvement Area #1. The drainage improvements were constructed according to City standards, determined in the City's sole discretion.

## Drainage Improvements

The drainage improvements consist of the construction and installation of storm sewer pipe, manholes and junction boxes, headwalls, drainage inlets and appurtenances necessary for the storm system that will service all of Improvement Area #2. The drainage improvements will be constructed according to City standards, determined in the City's sole discretion.

## Drainage, Water Quality and Detention

Improvements include trench excavation and embedment, trench safety, reinforced concrete piping, manholes, inlets, channels/swales and water quality/detention ponds. These will include the necessary appurtenances to be fully operational to convey stormwater to the limits of Improvement Area #3.