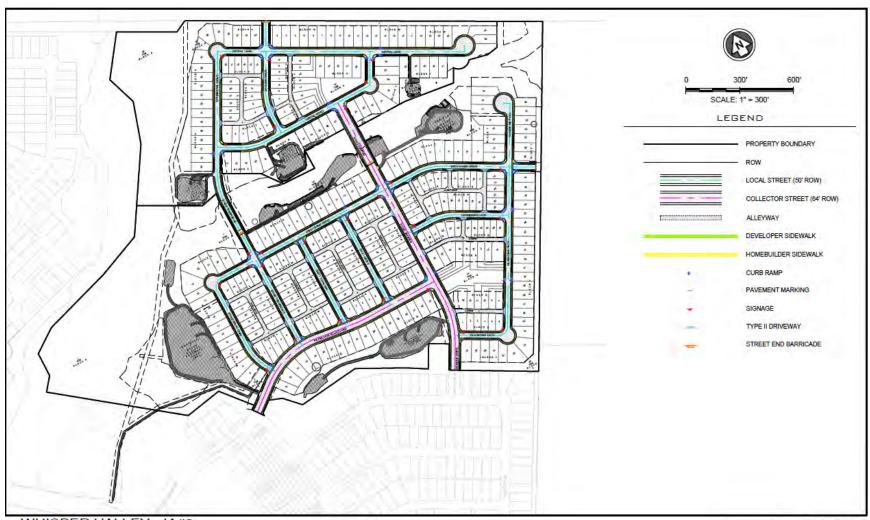

Improvement Area #3 consists of approximately 112.2654 contiguous acres located within the District and the Whisper Valley Village 1, Phase 3 Final Plat and the Whisper Valley Village 1, Phase 4 Final Plat, as depicted on **Exhibit C-3** and **Exhibit C-4**. Improvement Area #3 contains 385 Lots, of which 22 Lots are Non-Benefited Property and 363 Lots will be used as single-family residences.

## Streets

Improvements include subgrade stabilization (including excavation and drainage), base material and asphalt for roadways, concrete and reinforcing steel for curbs, handicapped ramps. Intersections and signage are included. These roadway improvements include streets that will provide street access to each Lot. These projects will provide access to existing community roadways, county and state highways.