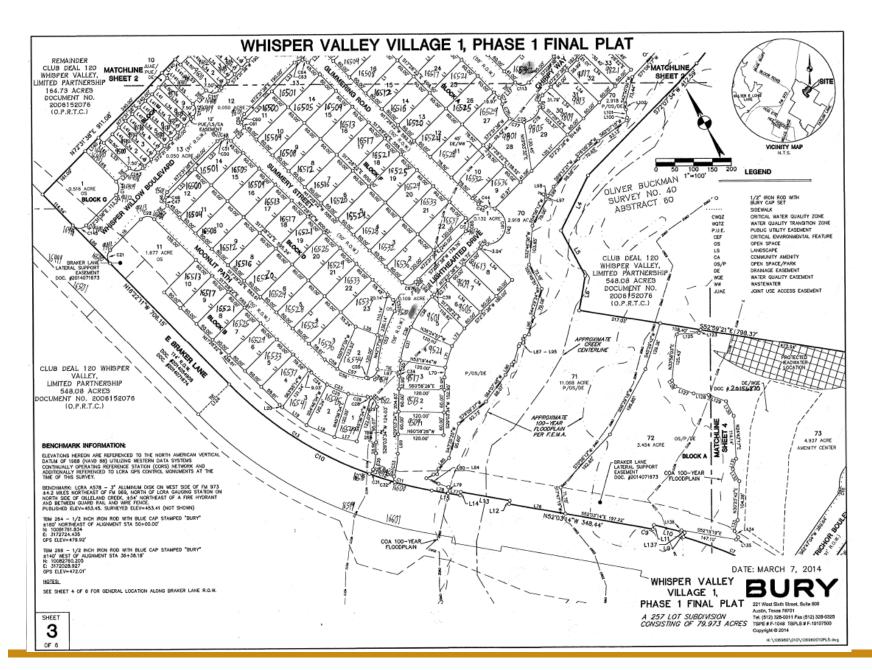

"TXDOT" means the Texas Department of Transportation.

"Whisper Valley Village 1, Phase 1 Final Plat" means the final plat dated March 7, 2014, attached as Exhibit C-1.

"Whisper Valley Village 1, Phase 2 Final Plat" means the final plat dated April 18, 2020, attached as Exhibit C-2.

The Master Improvement Area consists of all property within the District as described on **Exhibit A** and depicted on **Exhibit B**.

Improvement Area #1 consists of approximately 79.973 contiguous acres located within the District and the Whisper Valley Village 1, Phase 1 Final Plat, as depicted on **Exhibit C-1**. Improvement Area #1 contains 257 Lots, of which 20 Lots are Non-Benefited Property and 237 Lots will be used as single-family residences.