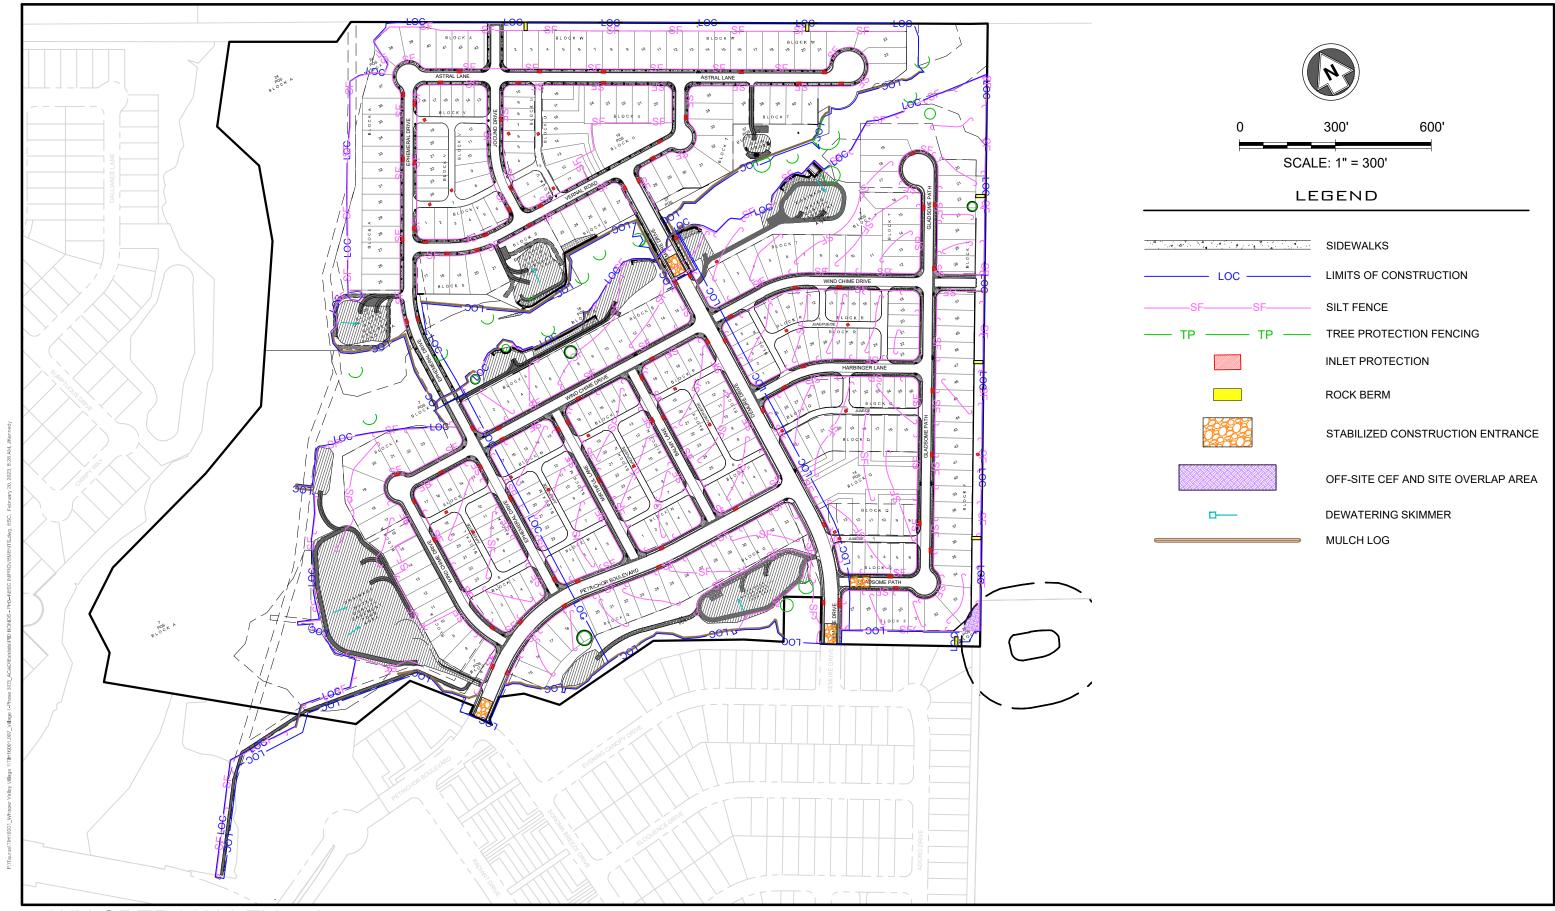

### Erosion and Sedimentation Control

The erosion and sedimentation controls installed for this site work consist of silt fence, inlet protection, tree protection, stabilized construction entrance, rip rap, and revegetation required to control sedimentation run-off from the site during site development and prevent erosion prior to construction of Improvement Area #1. The erosion and sedimentation controls were installed according to City standards, determined in the City's sole discretion.

## Clearing and Grading

The clearing and grading improvements consist of site clearing, soil remediation, grading within the right of way for the installation of the internal roadway system, and for the installation of utilities and drainage controls outside of the right of way in order to serve Improvement Area #1. The clearing and grading follow the approved construction document from the City.

## Drainage Improvements

The drainage improvements consist of the construction and installation of storm sewer pipe, manholes and junction boxes, headwalls, drainage inlets and appurtenances necessary for the storm system that will service all of Improvement Area #1. The drainage improvements were constructed according to City standards, determined in the City's sole discretion.

## Street Improvements

The street improvements consist of installing lime treated sub-base, flexible base course, surface course, curb and gutters and sidewalks along non-frontage lots that provide the basis of the roadway system within Improvement Area #1. The street improvements were constructed according to City standards, determined in the City's sole discretion.

## Potable Water Improvements

The potable water improvements consist of the construction and installation of water mains, domestic service connections, valves, fire hydrants and appurtenances, necessary for the water distribution system that will service all of Improvement Area #1. The water improvements were constructed according to City standards, determined in the City's sole discretion.

## Wastewater Improvements

The wastewater improvements consist of construction and installation of wastewater mains, domestic service connections, manholes and appurtenances necessary to provide sanitary sewer service to all of Improvement Area #1. The wastewater improvements were constructed according to City standards, determined in the City's sole discretion.

### Demolition and Restoration

The demolition and restoration for the site consist of tree removal to clear the site for the development of Improvement Area #1. The demolition follows the approved construction document from the City.

## Pond Improvements

The pond improvements consist of installing two (2) detention and water quality ponds which include establishing revegetation, storm headwalls and box culverts, maintenance access paths and make-up water sources necessary to support the Improvement Area #1 drainage infrastructure system. The pond improvements follow the approved construction document from the City.