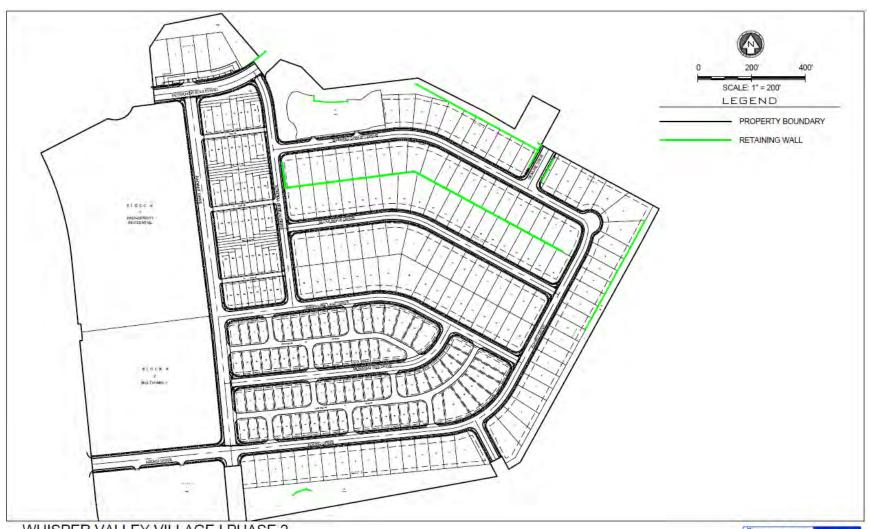

## Retaining Walls

The retaining walls for the site consist of dry stack limestone and gravity retaining walls that are engineered to 1) maintain maximum roadway and lot slopes, 2) limit the cut and fill to the City maximums, and 3) prevent grading encroachments into the jurisdictional waters within Improvement Area #2.