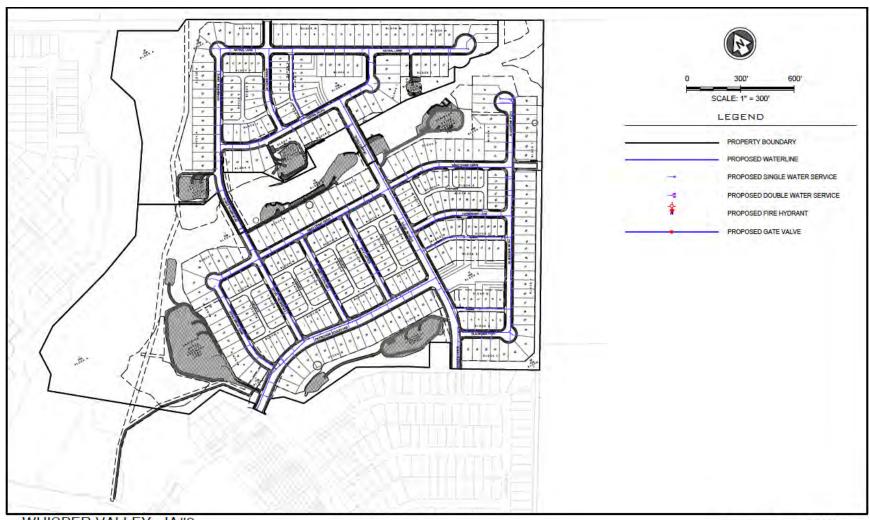

## Potable Water Improvements

The potable water improvements consist of the construction and installation of water mains, domestic service connections, valves, fire hydrants and appurtenances, necessary for the water distribution system that will service all of Improvement Area #1. The water improvements were constructed according to City standards, determined in the City's sole discretion.

## Potable Water Improvements

The potable water improvements consist of the construction and installation of water mains, domestic service connections, valves, fire hydrants and appurtenances, necessary for the water distribution system that will service all of Improvement Area #2. The water improvements will be constructed according to City standards, determined in the City's sole discretion.

### Water

Improvements include trench excavation and embedment, trench safety, PVC and DI piping, fire hydrant assemblies, air release valves, gate valves, service connections, and testing. These lines will include the necessary appurtenances to be fully operational transmission lines extending water service to the limits of the improvements.