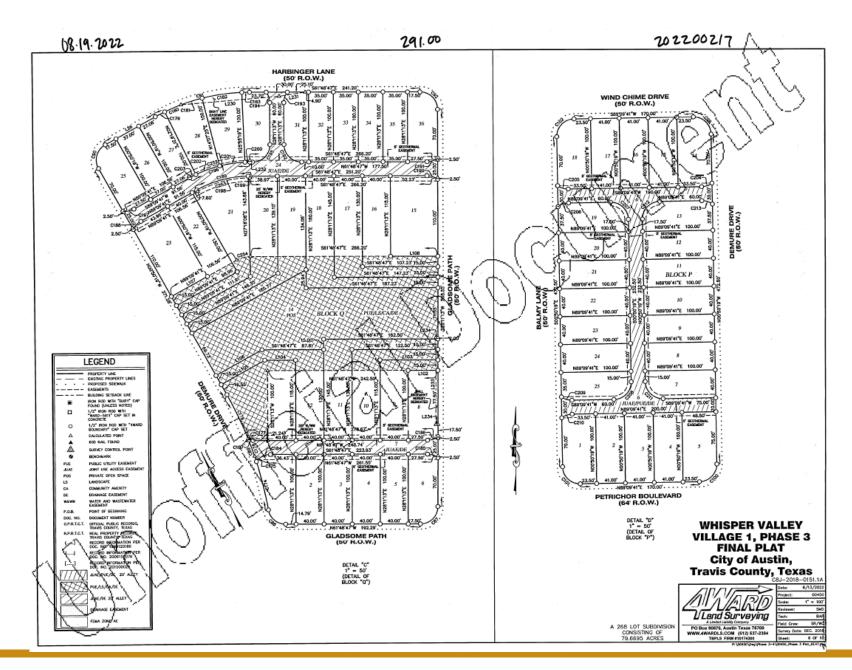

"Improvement Area #3" means the area within Whisper Valley Village 1, Phase 3 Final Plat of the District and the Whisper Valley Village 1, Phase 4 Final Plat of the District, as shown on Exhibit C-3 and Exhibit C-4 respectively.

"Whisper Valley Village 1, Phase 3 Final Plat" means the final plat dated August 19, 2022, attached as Exhibit C-3.

"Whisper Valley Village 1, Phase 4 Final Plat" means the final plat dated November 18, 2022, attached as Exhibit C-4.

Improvement Area #3 consists of approximately 112.2654 contiguous acres located within the District and the Whisper Valley Village 1, Phase 3 Final Plat and the Whisper Valley Village 1, Phase 4 Final Plat, as depicted on **Exhibit C-3** and **Exhibit C-4**. Improvement Area #3 contains 385 Lots, of which 22 Lots are Non-Benefited Property and 363 Lots will be used as single-family residences.