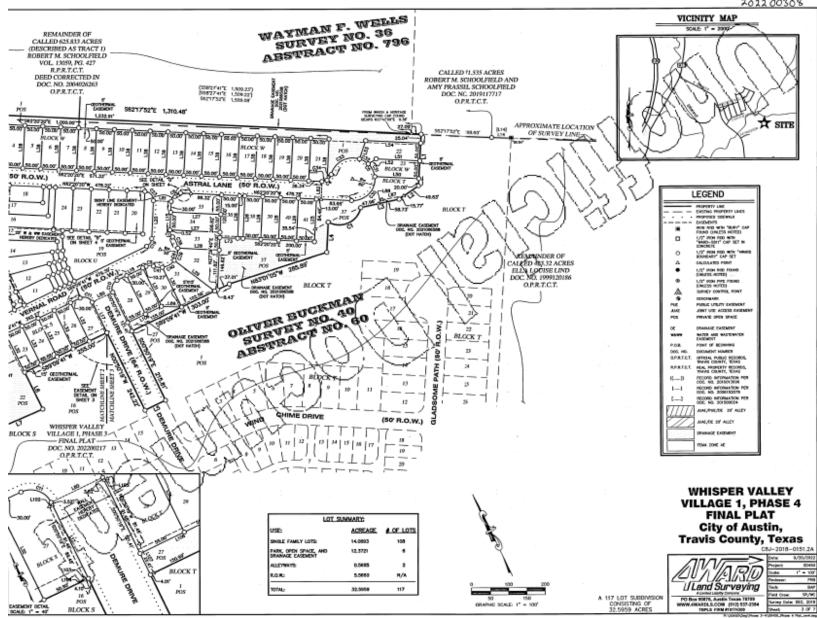

"Improvement Area #3" means the area within Whisper Valley Village 1, Phase 3 Final Plat of the District and the Whisper Valley Village 1, Phase 4 Final Plat of the District, as shown on Exhibit C-3 and Exhibit C-4 respectively.

Improvement Area #3 consists of approximately 112.2654 contiguous acres located within the District and the Whisper Valley Village 1, Phase 3 Final Plat and the Whisper Valley Village 1, Phase 4 Final Plat, as depicted on **Exhibit C-3** and **Exhibit C-4**. Improvement Area #3 contains 385 Lots, of which 22 Lots are Non-Benefited Property and 363 Lots will be used as single-family residences.

"Whisper Valley Village 1, Phase 3 Final Plat" means the final plat dated August 19, 2022, attached as Exhibit C-3.

"Whisper Valley Village 1, Phase 4 Final Plat" means the final plat dated November 18, 2022, attached as Exhibit C-4.