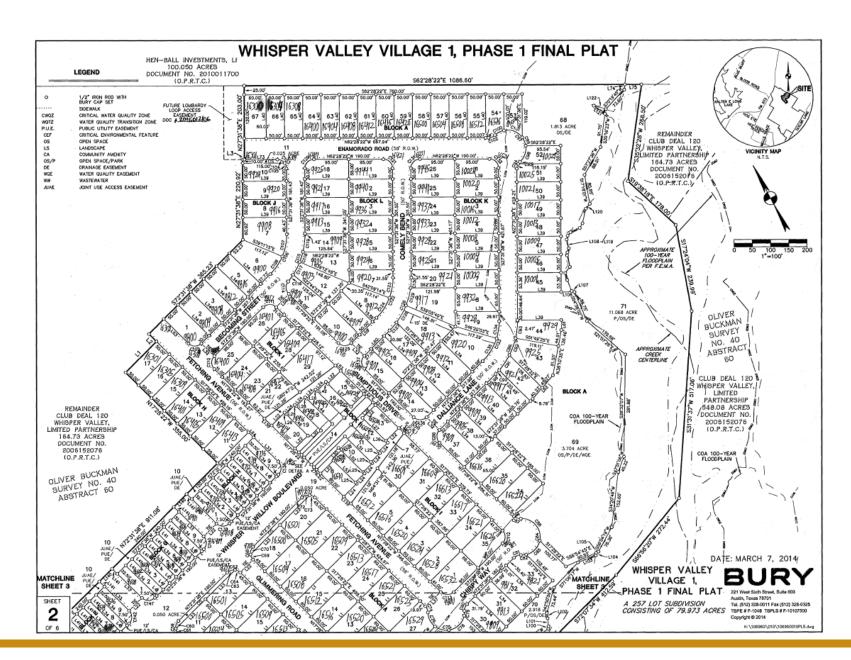

"TXDOT" means the Texas Department of Transportation.

"Whisper Valley Village 1, Phase 1 Final Plat" means the final plat dated March 7, 2014, attached as Exhibit C-1.

"Whisper Valley Village 1, Phase 2 Final Plat" means the final plat dated April 18, 2020, attached as Exhibit C-2.

The Master Improvement Area consists of all property within the District as described on **Exhibit A** and depicted on **Exhibit B**.

Improvement Area #1 consists of approximately 79.973 contiguous acres located within the District and the Whisper Valley Village 1, Phase 1 Final Plat, as depicted on **Exhibit C-1**. Improvement Area #1 contains 257 Lots, of which 20 Lots are Non-Benefited Property and 237 Lots will be used as single-family residences.