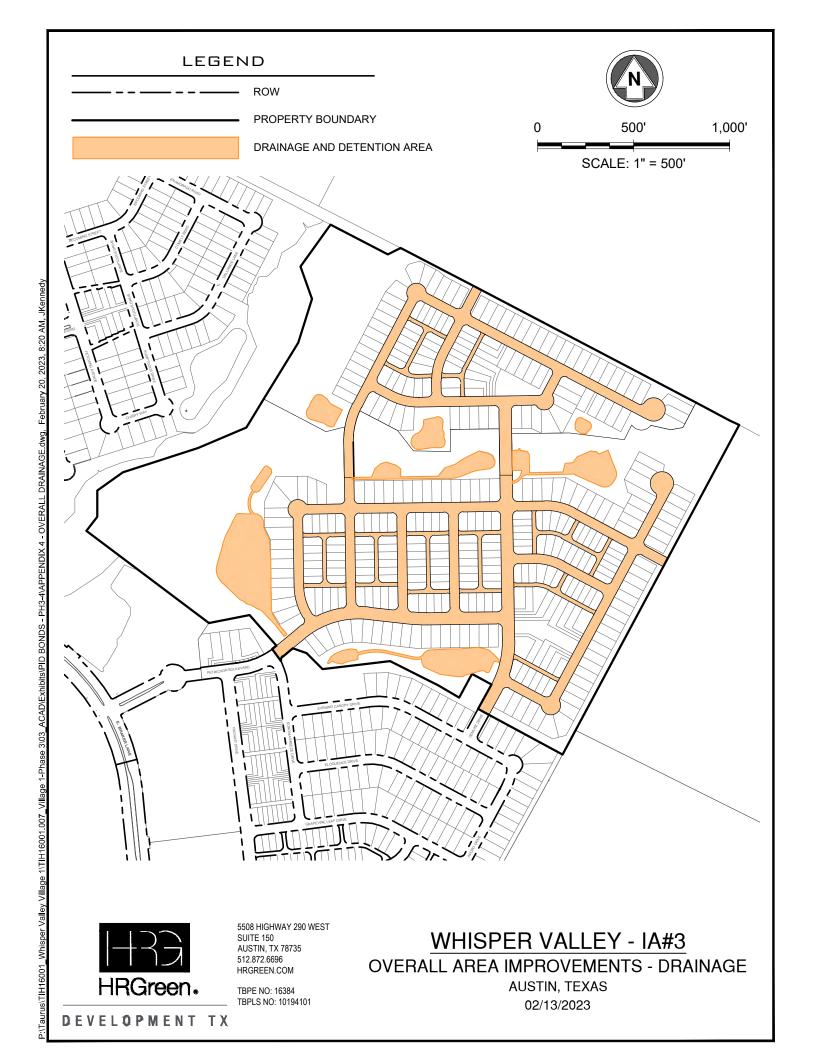

## Drainage, Water Quality and Detention

Improvements include trench excavation and embedment, trench safety, reinforced concrete piping, manholes, inlets, channels/swales and water quality/detention ponds. These will include the necessary appurtenances to be fully operational to convey stormwater to the limits of Improvement Area #3.