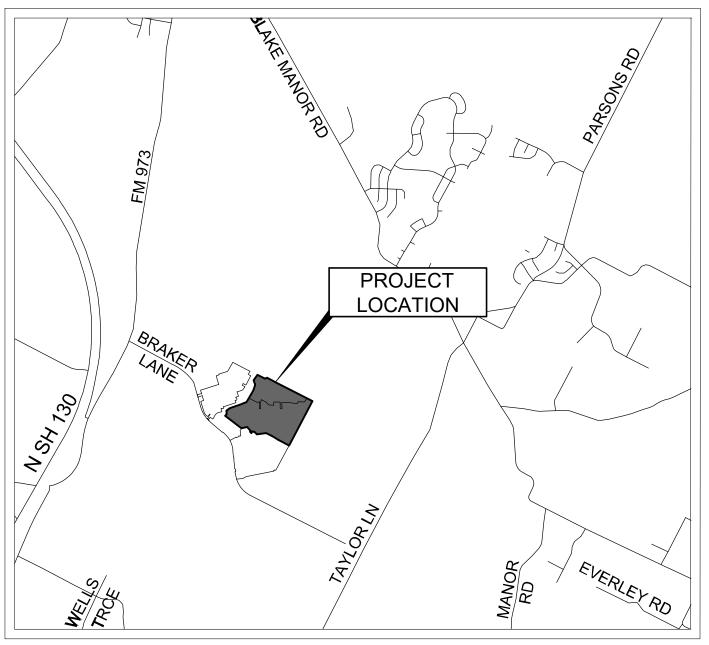

#### Braker Lane Phase 1 & 2

Braker Lane is located east of SH 130 in the County, provides primary access to the District, and consists of a 2.45 mile 4-lane divided roadway with turn lanes, bike lanes, curb and gutter, storm sewer, water quality, and sidewalk facilities. Braker Lane utilizes innovative water quality, a structural crossing of a major floodplain, hike and bike facilities, and link existing FM 973 to Taylor Lane. Phase 1& 2 of the project consists of two lanes of the ultimate section. Intersection Improvements were funded under an agreement with TxDOT to construct left and right turn lanes on FM 973.