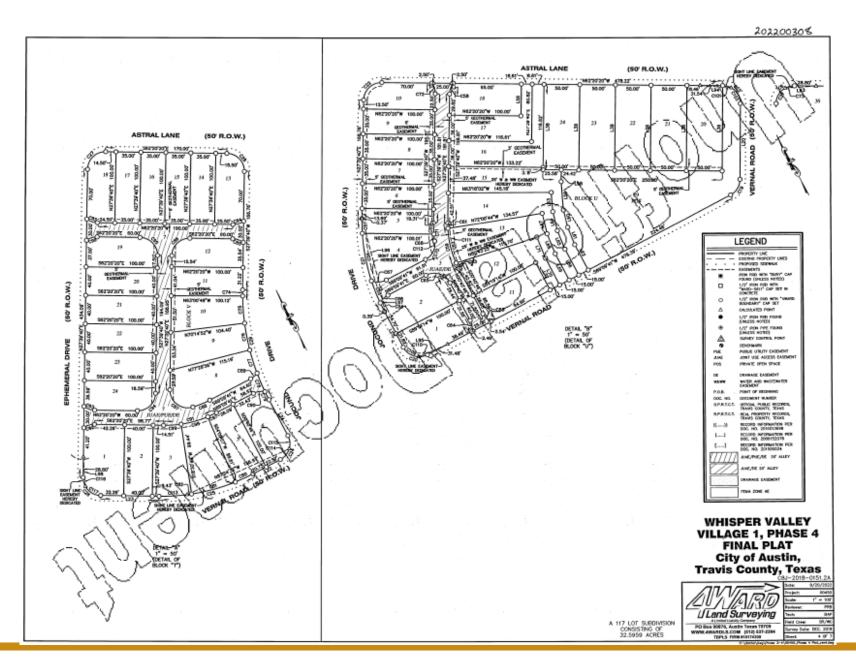

"Improvement Area #3" means the area within Whisper Valley Village 1, Phase 3 Final Plat of the District and the Whisper Valley Village 1, Phase 4 Final Plat of the District, as shown on Exhibit C-3 and Exhibit C-4 respectively.

Improvement Area #3 consists of approximately 112.2654 contiguous acres located within the District and the Whisper Valley Village 1, Phase 3 Final Plat and the Whisper Valley Village 1, Phase 4 Final Plat, as depicted on **Exhibit C-3** and **Exhibit C-4**. Improvement Area #3 contains 385 Lots, of which 22 Lots are Non-Benefited Property and 363 Lots will be used as single-family residences.

"Whisper Valley Village 1, Phase 3 Final Plat" means the final plat dated August 19, 2022, attached as Exhibit C-3.

"Whisper Valley Village 1, Phase 4 Final Plat" means the final plat dated November 18, 2022, attached as Exhibit C-4.