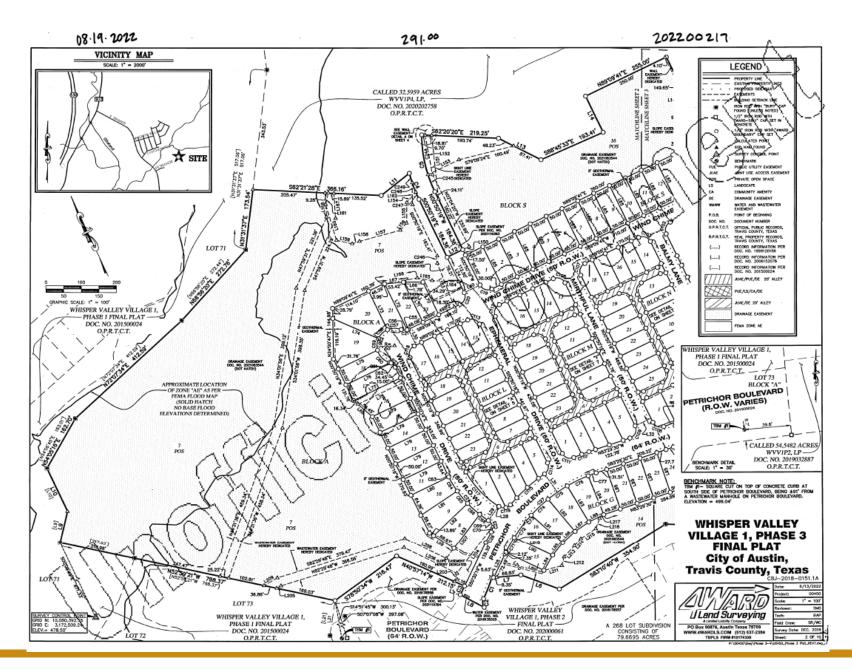

"Improvement Area #3" means the area within Whisper Valley Village 1, Phase 3 Final Plat of the District and the Whisper Valley Village 1, Phase 4 Final Plat of the District, as shown on Exhibit C-3 and Exhibit C-4 respectively.

"Lot Type 11" means an Improvement Area #3 Assessed Parcel identified as a Lot on the Whisper Valley Village 1, Phase 3 Final Plat or the Whisper Valley Village 1, Phase 4 Final Plat marketed to homebuilders as a 35' lot as shown on the Lot Type map on Exhibit D-4.

"Lot Type 12" means an Improvement Area #3 Assessed Parcel identified as a Lot on the Whisper Valley Village 1, Phase 3 Final Plat or the Whisper Valley Village 1, Phase 4 Final Plat marketed to homebuilders as a 40' lot as shown on the Lot Type map on Exhibit D-4.

"Lot Type 13" means an Improvement Area #3 Assessed Parcel identified as a Lot on the Whisper Valley Village 1, Phase 3 Final Plat or the Whisper Valley Village 1, Phase 4 Final Plat marketed to homebuilders as a 50' lot as shown on the Lot Type map on Exhibit D-4.

"Whisper Valley Village 1, Phase 3 Final Plat" means the final plat dated August 19, 2022, attached as Exhibit C-3.

"Whisper Valley Village 1, Phase 4 Final Plat" means the final plat dated November 18, 2022, attached as Exhibit C-4.

Improvement Area #3 consists of approximately 112.2654 contiguous acres located within the District and the Whisper Valley Village 1, Phase 3 Final Plat and the Whisper Valley Village 1, Phase 4 Final Plat, as depicted on **Exhibit C-3** and **Exhibit C-4**. Improvement Area #3 contains 385 Lots, of which 22 Lots are Non-Benefited Property and 363 Lots will be used as single-family residences.