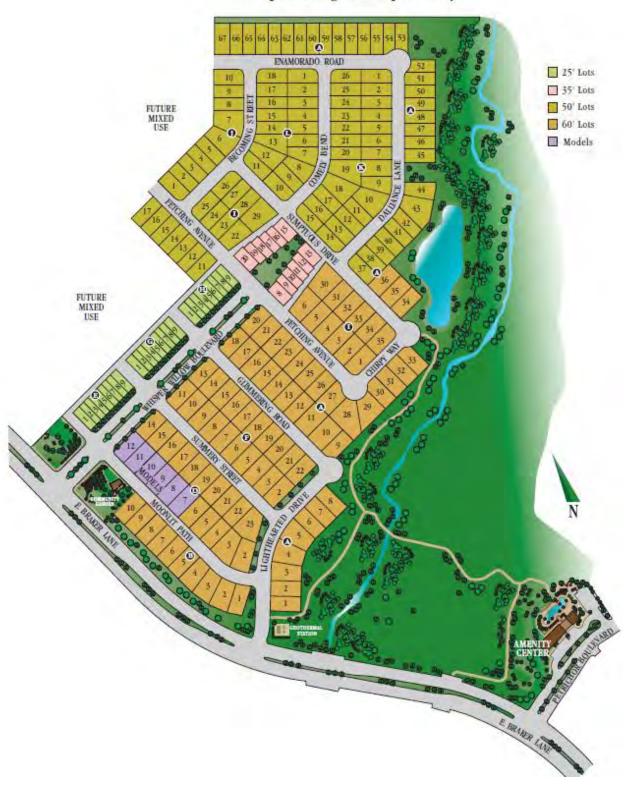

## SECTION II: THE DISTRICT

The District includes approximately 2,066 contiguous acres located within the City's extraterritorial jurisdiction, as described on **Exhibit A** and depicted on **Exhibit B**. Development of the District is anticipated to include single-family and multifamily residential, office, retail and other uses, as well as parks, entry monuments, landscaping, infrastructure, and associated rights-of-way necessary to provide roadways, drainage, and utilities to the District.

The Master Improvement Area consists of all property within the District as described on **Exhibit A** and depicted on **Exhibit B**.

Improvement Area #1 consists of approximately 79.973 contiguous acres located within the District and the Whisper Valley Village 1, Phase 1 Final Plat, as depicted on **Exhibit C-1**. Improvement Area #1 contains 257 Lots, of which 20 Lots are Non-Benefited Property and 237 Lots will be used as single-family residences.

Improvement Area #2 consists of approximately 54.5482 contiguous acres located within the District and the Whisper Valley Village 1, Phase 2 Final Plat, as depicted on **Exhibit C-2**. Improvement Area #2 contains 283 Lots, of which 16 Lots are Non-Benefited Property and 267 Lots will be used as single-family residences.

Improvement Area #3 consists of approximately 112.2654 contiguous acres located within the District and the Whisper Valley Village 1, Phase 3 Final Plat and the Whisper Valley Village 1, Phase 4 Final Plat, as depicted on **Exhibit C-3** and **Exhibit C-4**. Improvement Area #3 contains 385 Lots, of which 22 Lots are Non-Benefited Property and 363 Lots will be used as single-family residences.