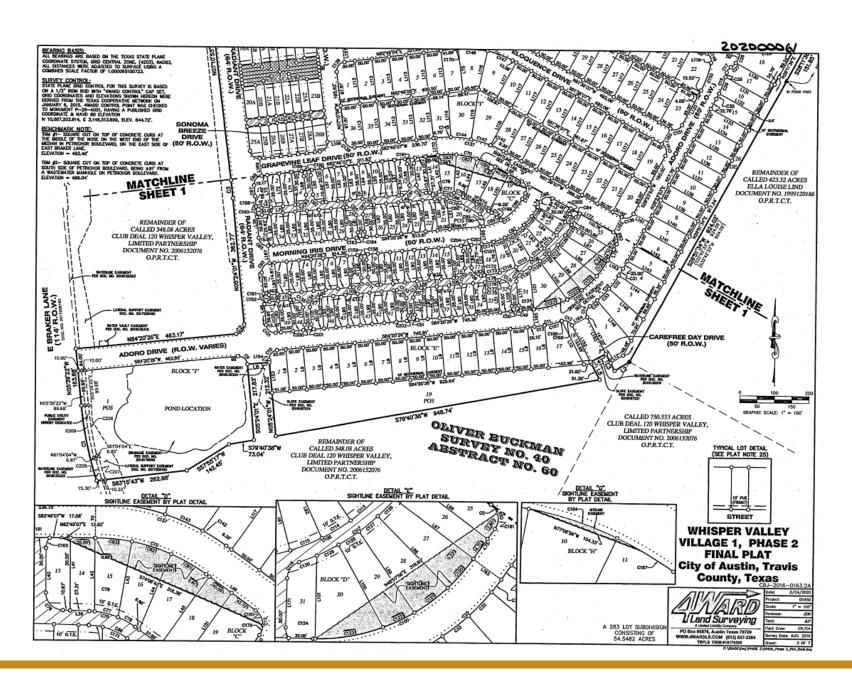

"Improvement Area #2" means the area within Whisper Valley Village 1, Phase 2 Final Plat of the District, as shown on Exhibit C-2.

"Improvement Area #2 Assessed Parcels" means any and all Parcels within Improvement Area #2 against which an Improvement Area #2 Assessment is levied.

Improvement Area #2 consists of approximately 54.5482 contiguous acres located within the District and the Whisper Valley Village 1, Phase 2 Final Plat, as depicted on **Exhibit C-2**. Improvement Area #2 contains 283 Lots, of which 16 Lots are Non-Benefited Property and 267 Lots will be used as single-family residences.