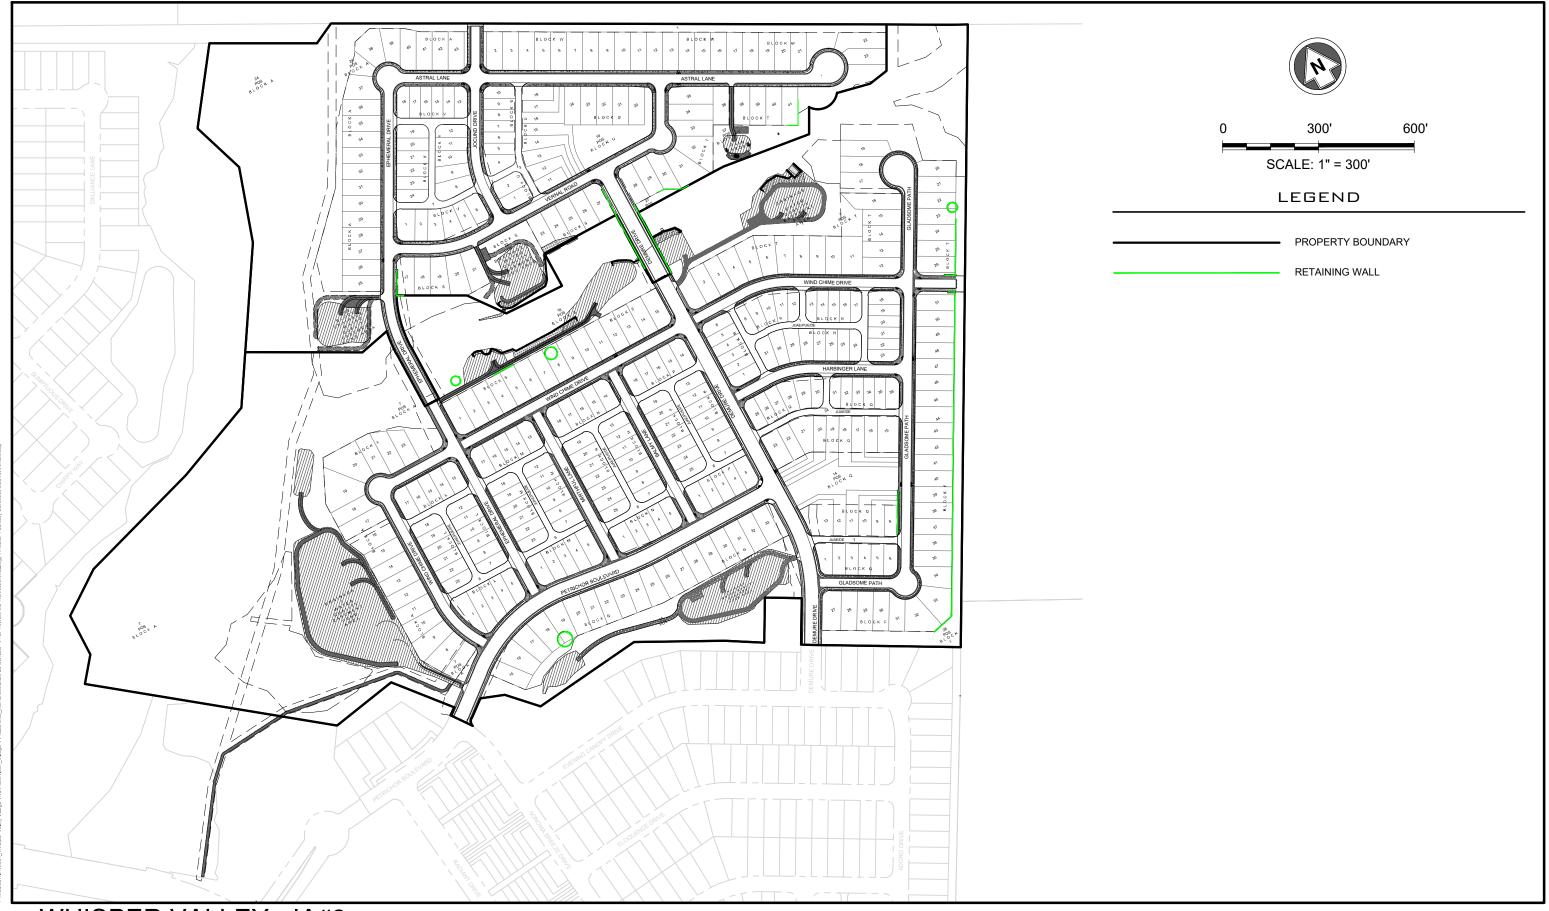

## Retaining Walls

The retaining walls for the site consist of dry stack limestone and gravity retaining walls that are engineered to 1) maintain maximum roadway and lot slopes, 2) limit the cut and fill to the City maximums, and 3) prevent grading encroachments into the jurisdictional waters within Improvement Area #2.