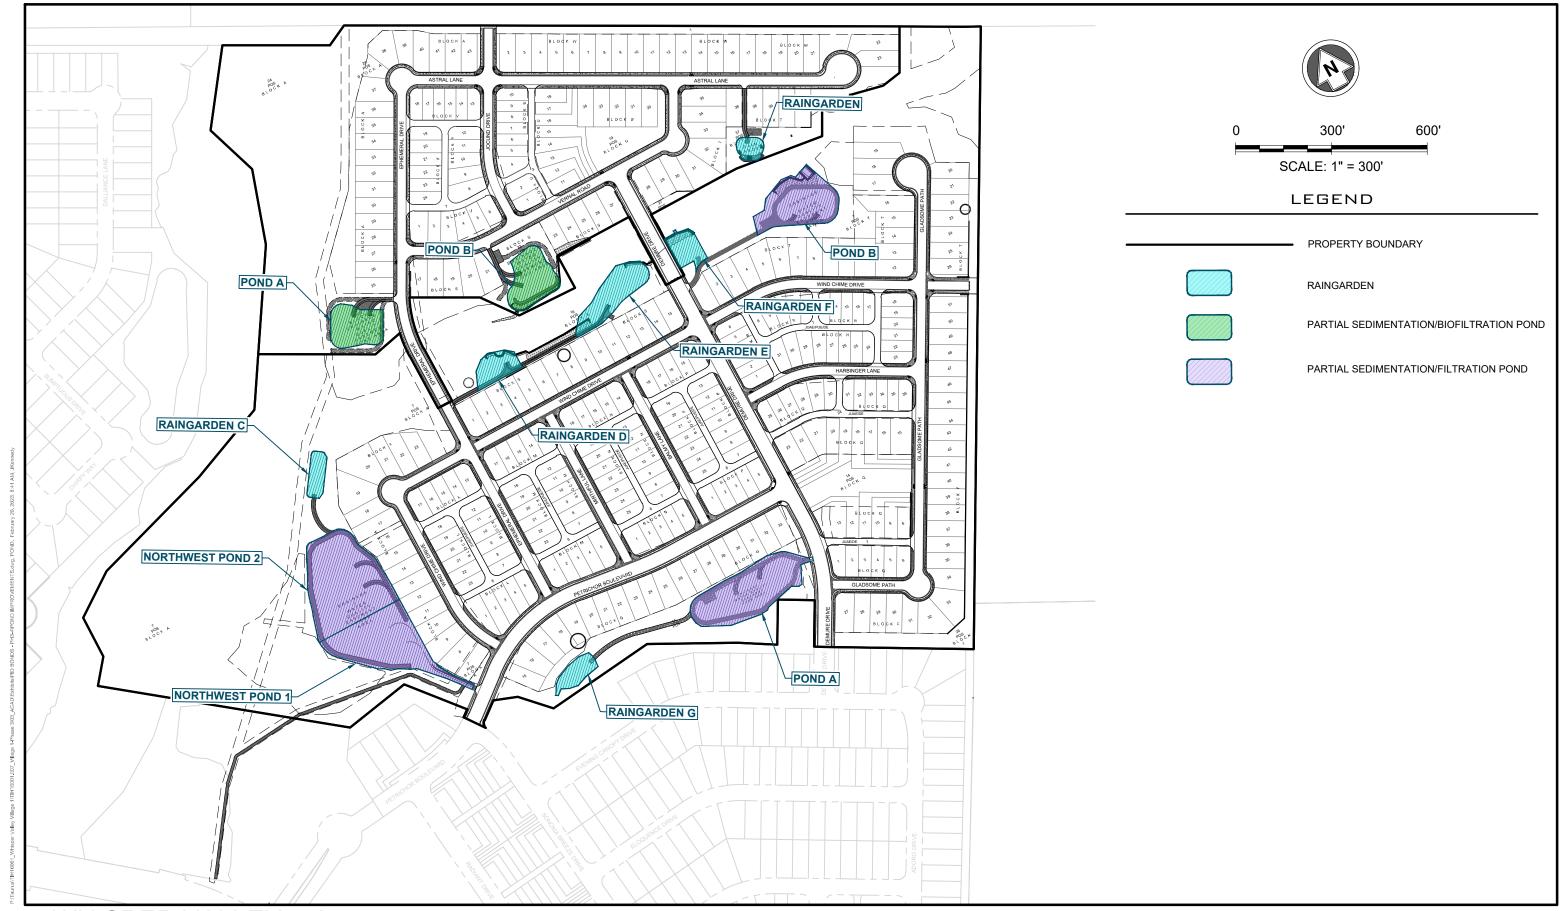

## Pond Improvements

The pond improvements consist of installing two (2) detention and water quality ponds which include establishing revegetation, storm headwalls and box culverts, maintenance access paths and make-up water sources necessary to support the Improvement Area #1 drainage infrastructure system. The pond improvements follow the approved construction document from the City.

## Pond Improvements

The pond improvements consist of installing two (2) detention and water quality ponds which include establishing revegetation, storm headwalls and box culverts and maintenance access paths necessary to support the Improvement Area #2 drainage infrastructure system. The pond improvements will follow the approved construction document from the City.

## Drainage, Water Quality and Detention

Improvements include trench excavation and embedment, trench safety, reinforced concrete piping, manholes, inlets, channels/swales and water quality/detention ponds. These will include the necessary appurtenances to be fully operational to convey stormwater to the limits of Improvement Area #3.