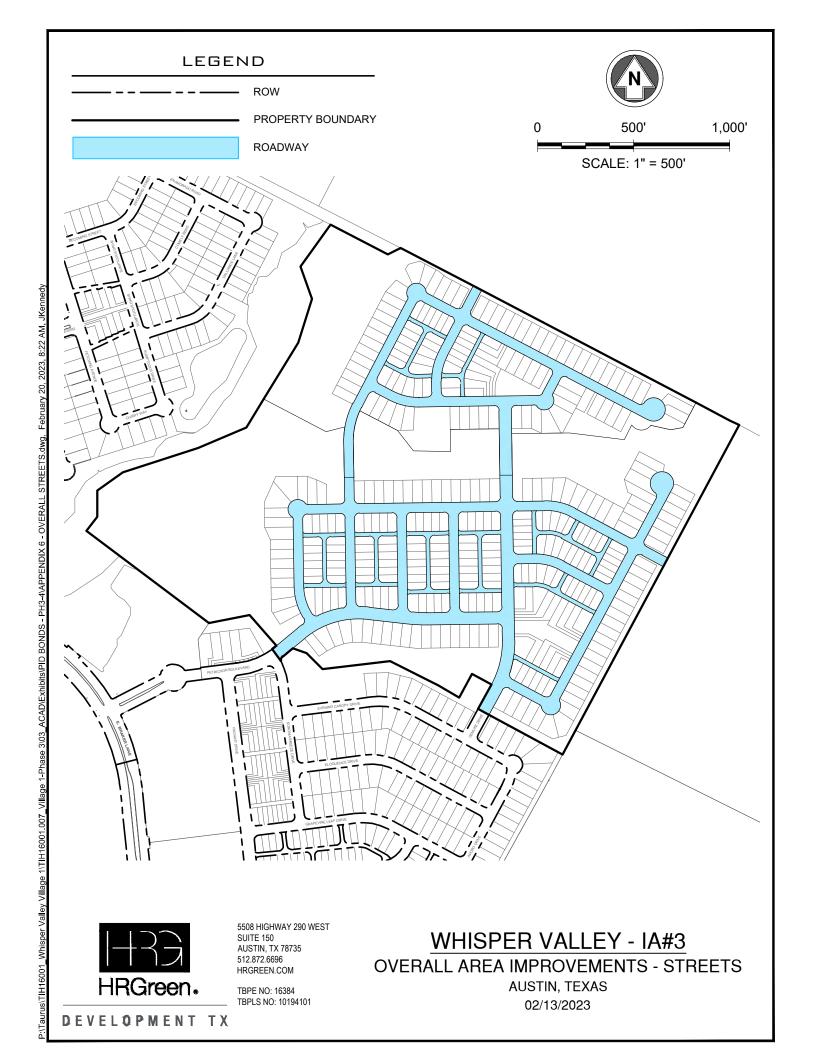

## Streets

Improvements include subgrade stabilization (including excavation and drainage), base material and asphalt for roadways, concrete and reinforcing steel for curbs, handicapped ramps. Intersections and signage are included. These roadway improvements include streets that will provide street access to each Lot. These projects will provide access to existing community roadways, county and state highways.