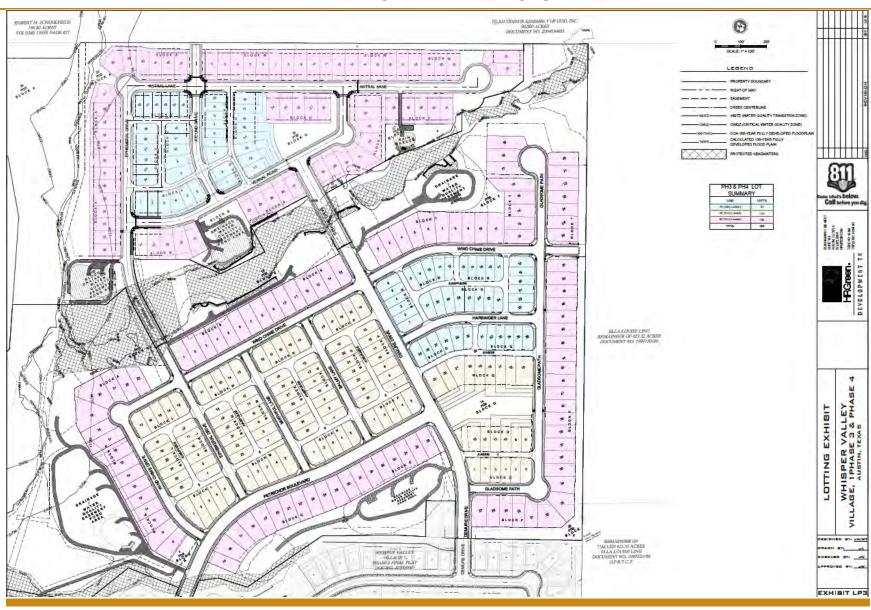

"Improvement Area #3" means the area within Whisper Valley Village 1, Phase 3 Final Plat of the District and the Whisper Valley Village 1, Phase 4 Final Plat of the District, as shown on Exhibit C-3 and Exhibit C-4 respectively.

"Whisper Valley Village 1, Phase 3 Final Plat" means the final plat dated August 19, 2022, attached as Exhibit C-3.

"Whisper Valley Village 1, Phase 4 Final Plat" means the final plat dated November 18, 2022, attached as Exhibit C-4.

Improvement Area #3 consists of approximately 112.2654 contiguous acres located within the District and the Whisper Valley Village 1, Phase 3 Final Plat and the Whisper Valley Village 1, Phase 4 Final Plat, as depicted on **Exhibit C-3** and **Exhibit C-4**. Improvement Area #3 contains 385 Lots, of which 22 Lots are Non-Benefited Property and 363 Lots will be used as single-family residences.