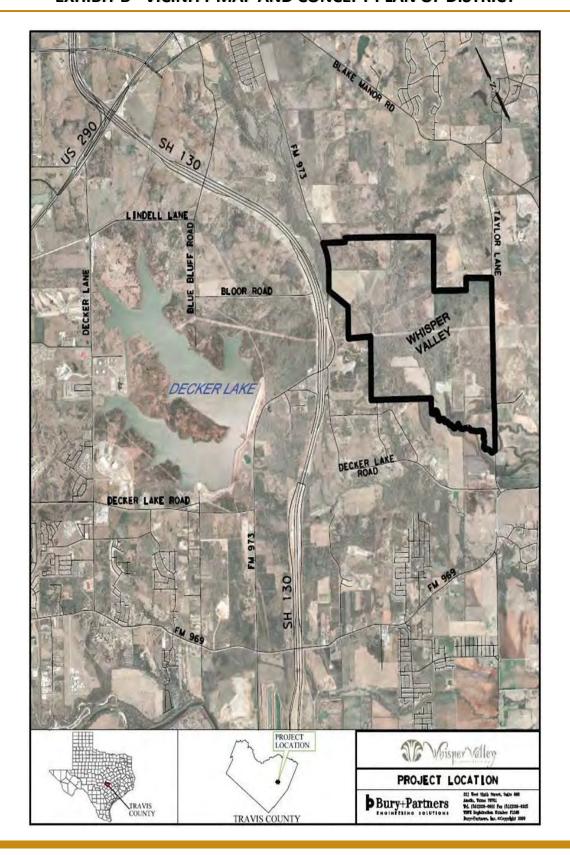

"District" means approximately 2,066 acres located within the limited purpose annexed jurisdiction of the City, as shown on **Exhibit B** and as more specifically described on **Exhibit A**.

"Improvement Area #1" means the area within Whisper Valley Village 1, Phase 1 Final Plat of the District, as shown on Exhibit C-1.

## SECTION II: THE DISTRICT

The District includes approximately 2,066 contiguous acres located within the City's extraterritorial jurisdiction, as described on **Exhibit A** and depicted on **Exhibit B**. Development of the District is anticipated to include single-family and multifamily residential, office, retail and other uses, as well as parks, entry monuments, landscaping, infrastructure, and associated rights-of-way necessary to provide roadways, drainage, and utilities to the District.

The Master Improvement Area consists of all property within the District as described on **Exhibit A** and depicted on **Exhibit B**.

Improvement Area #1 consists of approximately 79.973 contiguous acres located within the District and the Whisper Valley Village 1, Phase 1 Final Plat, as depicted on **Exhibit C-1**. Improvement Area #1 contains 257 Lots, of which 20 Lots are Non-Benefited Property and 237 Lots will be used as single-family residences.