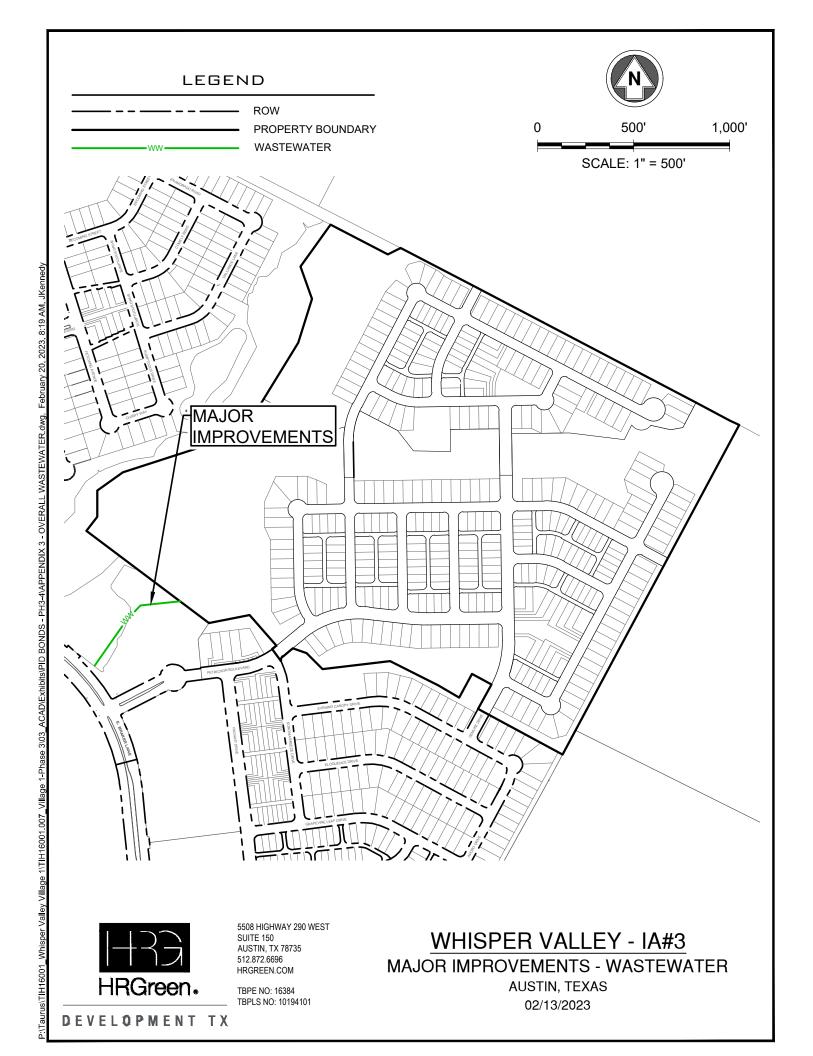

#### Wastewater

Improvements include trench excavation and embedment, trench safety, PVC piping, manholes, service connections, and testing. These lines will include the necessary

appurtenances to be fully operational extending wastewater service to the limits of Improvement Area #3.