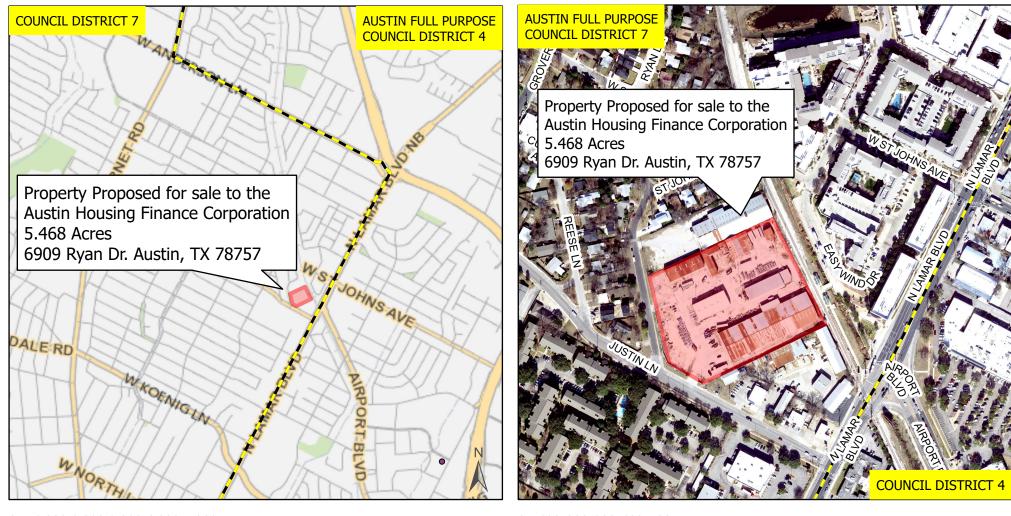

## Sale of 6909 Ryan Drive from the City of Austin to the Austin Housing Finance Corporation

This product is for informational purposes and may not have been prepared for or be suitable for legal, engineering, or surveying purposes. It does not represent an on-the-ground survey and represents only the approximate relative location of property boundaries.

Produced by Robert Starke - 11/9/2022

City Council Districts

Nearmap US Vertical Imagery by ESRI

0 1,000 2,000 3,000 4,000 5,000 Feet 0 100 200 300 400 500