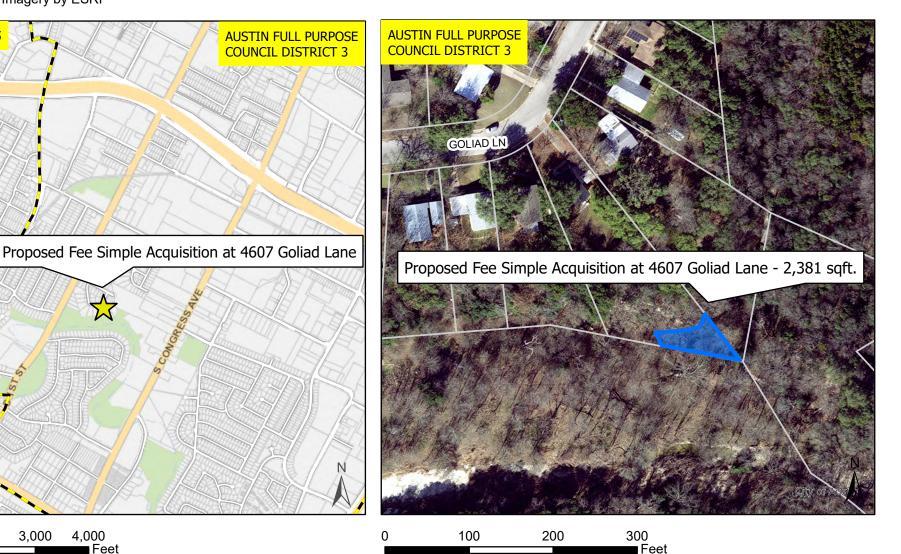

City Council Districts

**COUNCIL DISTRICT 5** 

W BEN WHITE BLVD EB

Nearmap US Vertical Imagery by ESRI

2,000

3,000

4,000

**COUNCIL DISTRICT 3** 