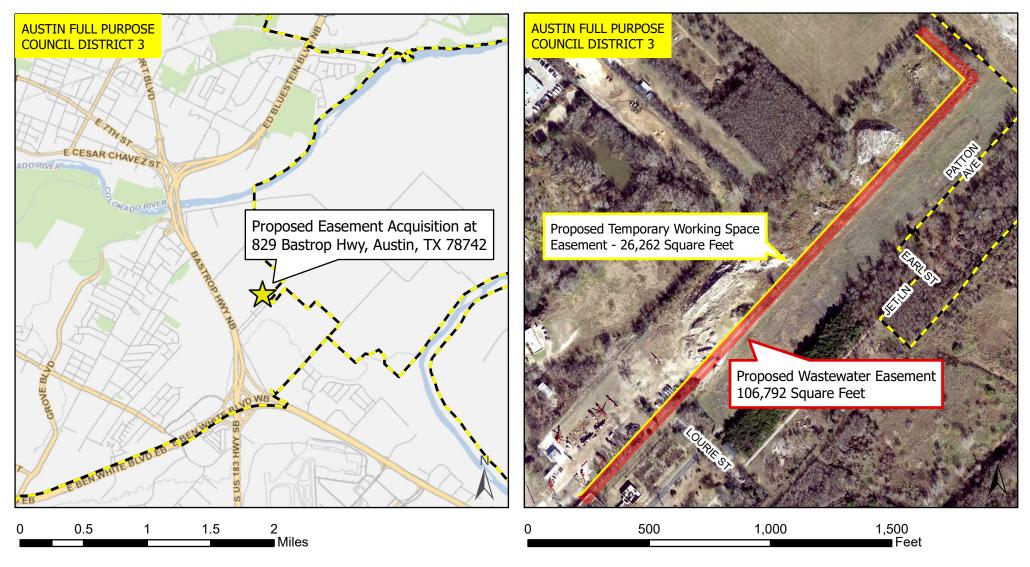

## Proposed Easement Acquisition at 829 Bastrop Hwy. Austin, TX 78742

This product is for informational purposes and may not have been prepared for or be suitable for legal, engineering, or surveying purposes. It does not represent an on-the-ground survey and represents only the approximate relative location of property boundaries.