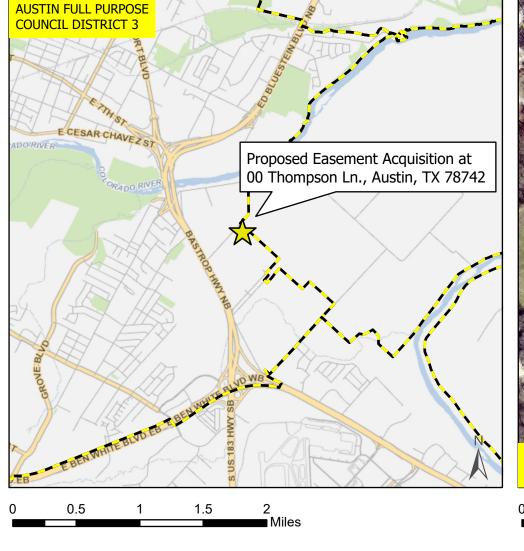

City Council Districts

TCAD Parcels

Nearmap US Vertical Imagery by ESRI



This product is for informational purposes and may not have been prepared for or be suitable for legal, engineering, or surveying purposes. It does not represent an on-the-ground survey and represents only the approximate relative location of property boundaries.

This product has been produced by the Financial Services Department for the sole purpose of geographic reference. No warranty is made by the City of Austin regarding specific accuracy or completeness.

AUSTIN ET

Produced by Robert Starke - 5/24/2023





⊐Feet