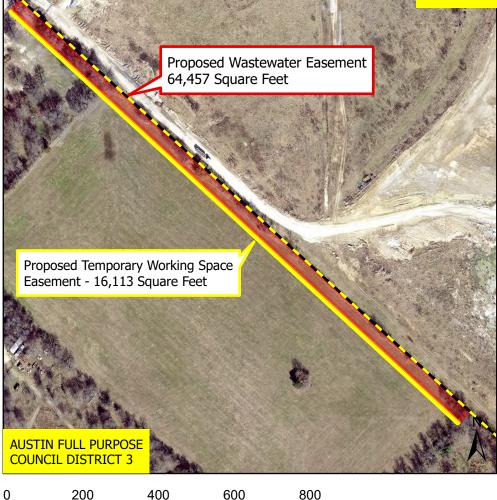

City Council Districts

TCAD Parcels

Nearmap US Vertical Imagery by ESRI



This product is for informational purposes and may not have been prepared for or be suitable for legal, engineering, or surveying purposes. It does not represent an on-the-ground survey and represents only the approximate relative location of property boundaries.

This product has been produced by the Financial Services Department for the sole purpose of geographic reference. No warranty is made by the City of Austin regarding specific accuracy or completeness.

AUSTIN ET

Produced by Robert Starke - 5/24/2023





⊐Feet