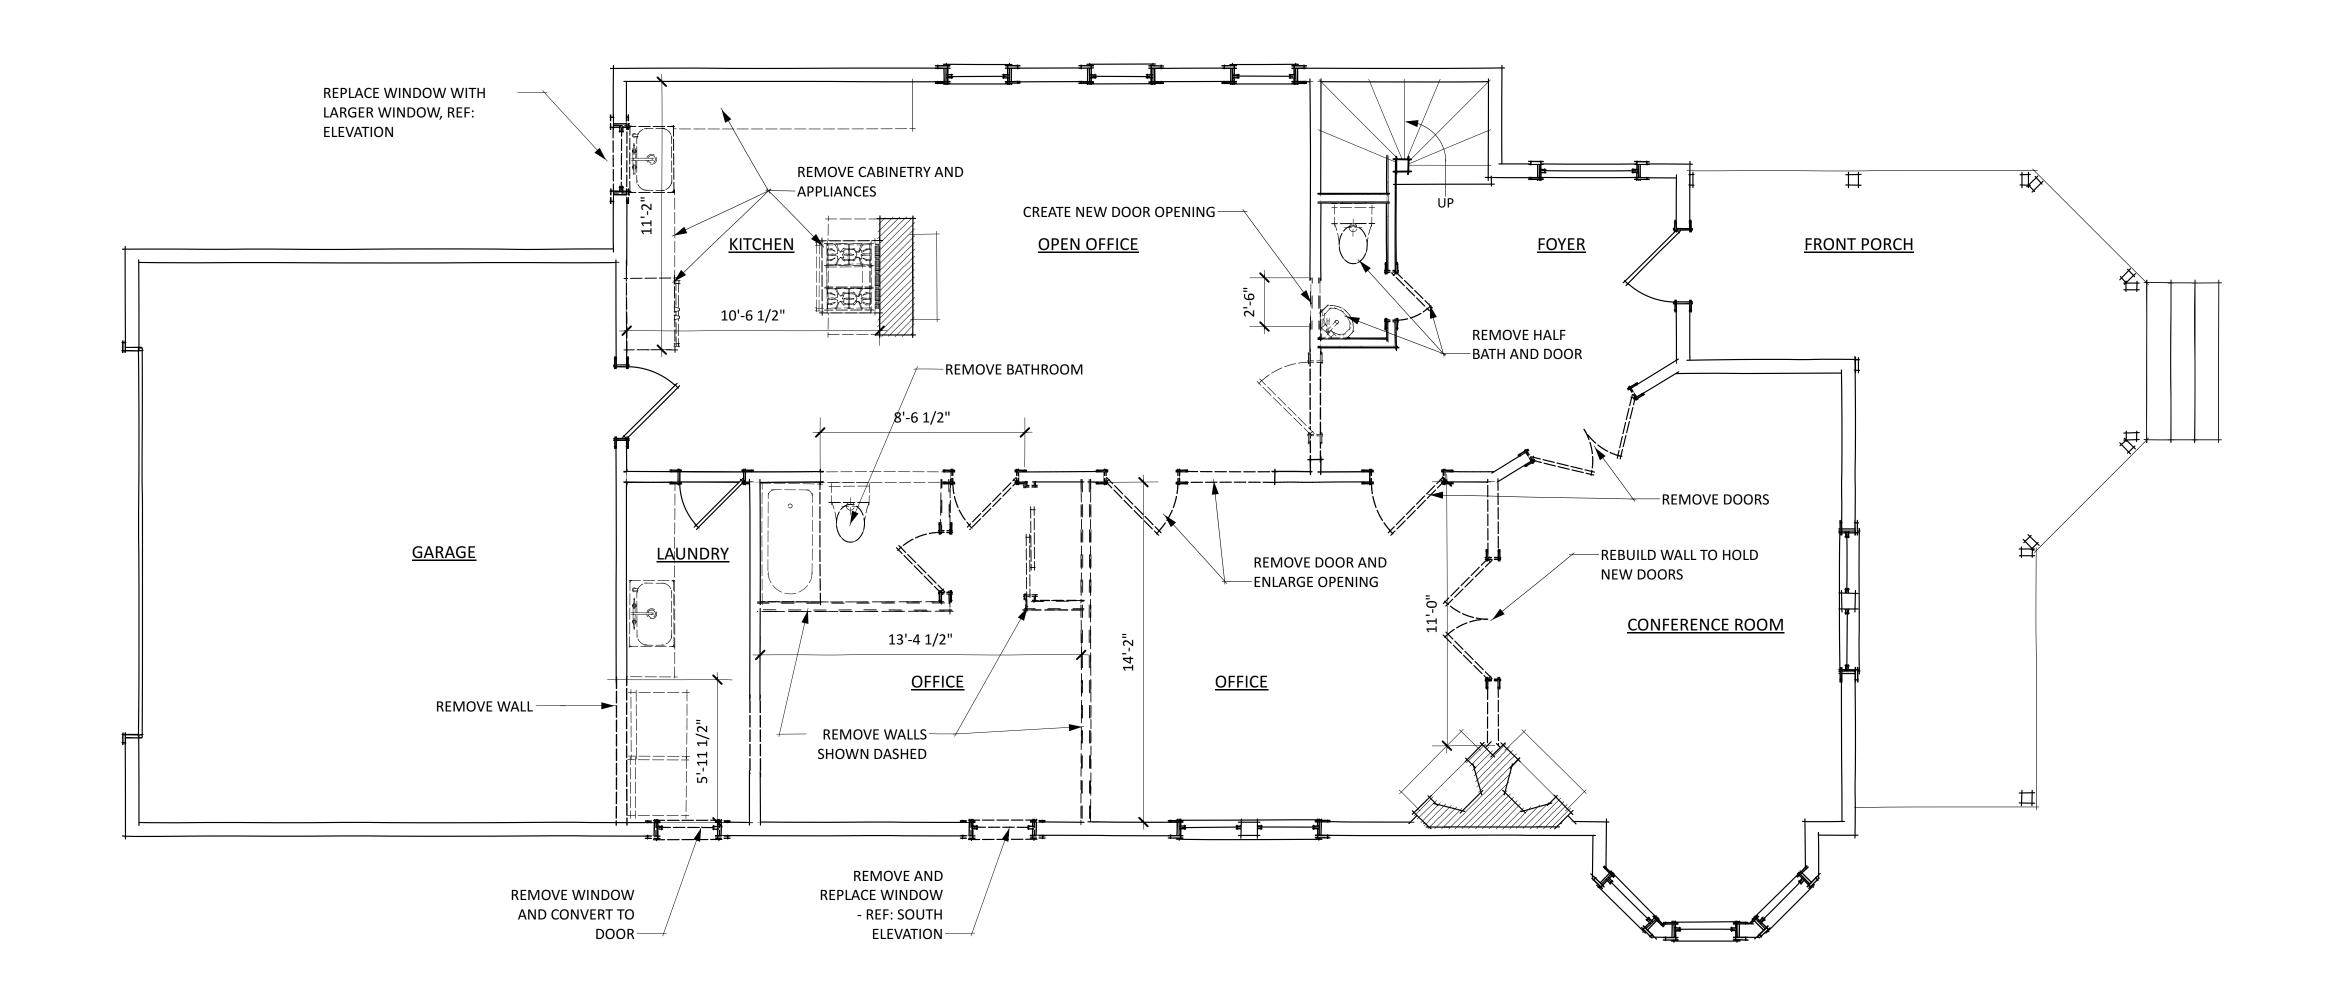

Moore-Williams House 1312 Newning Ave austin, texas 78704

ISSUE DATE
HLC DRAFT 7/7/23

PRINT: 7/7/23

SHEET NAME

FIRST FLOOR PLAN

SHEET NUMBER

NOTE:
DRAWINGS ARE PRELIMINARY, SUBJECT TO
REFINEMENT AND FURTHER VERIFIATION

ARCHITECTURE

3908 AVENUE B, #309

AUSTIN, TEXAS 78751

512 | 751-1374

NOT FOR CONSTRUCTION TERESA O'CONNELL #15432

Moore-Williams House 1312 Newning Ave austin, texas 78704

ISSUE DATE
HLC DRAFT 7/7/23

PRINT: 7/7/23

SHEET NAME

FIRST FLOOR PLAN

SHEET NUMBER

3908 AVENUE B, #309 AUSTIN, TEXAS 78751 512 751-1374 NOT FOR CONSTRUCTION

NOT FOR CONSTRUCTION TERESA O'CONNELL #15432

Moore-Williams House 1312 Newning Ave austin, texas 78704