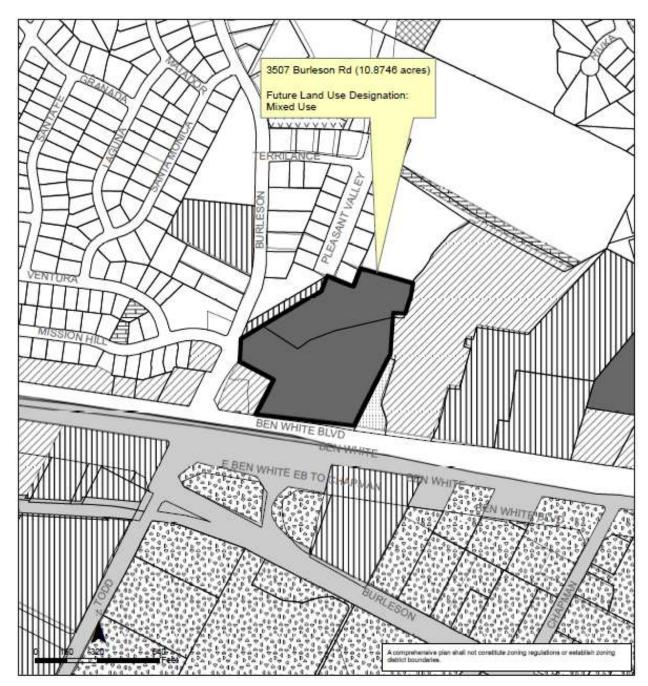

## Exhibit A

## East Riverside/Oltorf Combined (Parker Lane) Neighborhood Planning Area NPA-2022-0021.02 Future Land Use

This product is for informational purposes and may not have been prepared for or be suitable for legal, engineering, or surveying purposes, it does not represent an on-the-ground survey and represents only the approximate relative location of property boundaries.

This product has been produced by the Housing and Planning Department for the sole purpose of geographic reference. No warranty is made by the City of Austin regarding specific accuracy or completeness.