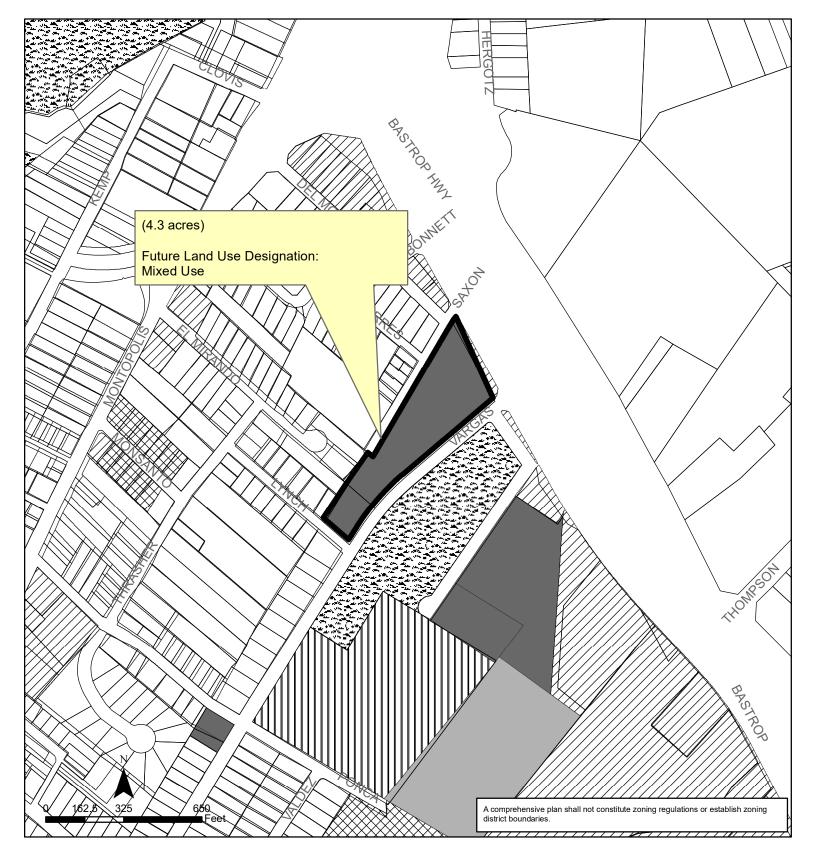

## Exhibit A Montopolis Neighborhood Planning Area NPA-2022-0005.01

This product is for informational purposes and may not have been prepared for or be suitable for legal, engineering, or surveying purposes. It does not represent an on-the-ground survey and represents only the approximate relative location of property boundaries.

This product has been produced by the Planning Department for the sole purpose of geographic reference. No warranty is made by the City of Austin regarding specific accuracy or completeness.