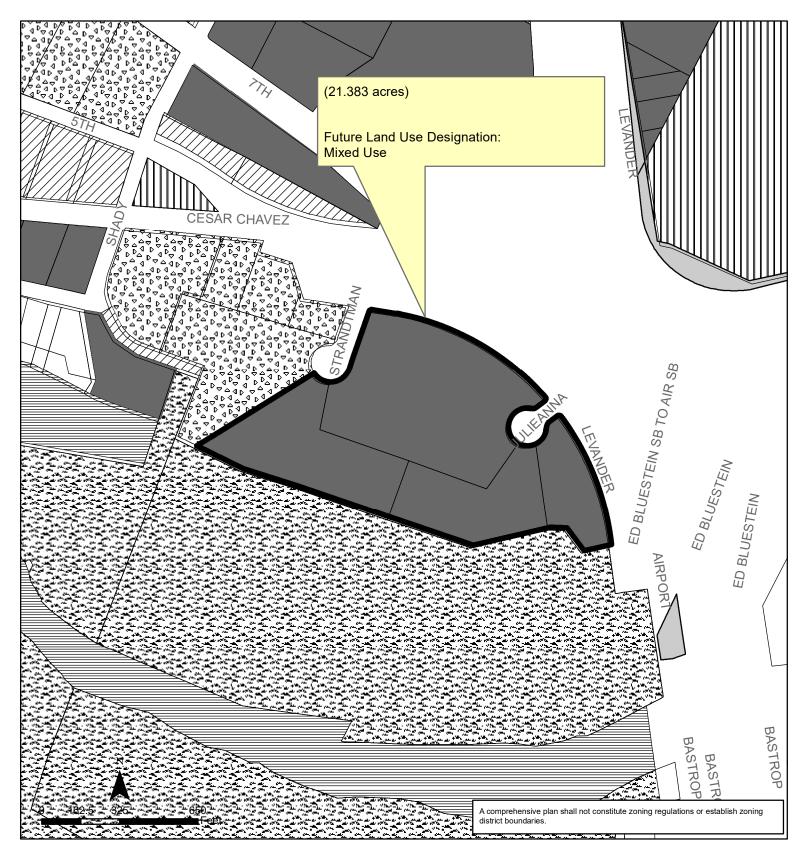

**PART 2.** Ordinance No. 030327-12 is amended to change the land use designation from industry to mixed use for the property located at 21, 21 1/2, 41, and 71 Strandtman Cove and 11, 21, 41, and 41 1/2 Julieanna Cove on the future land use map attached as **Exhibit "A"** and incorporated in this ordinance and described in File NPA-2022-0016.02 at the Planning Department.

# Exhibit A Govalle/Johnston Terrace Combined (Govalle) Neighborhood Planning Area NPA-2022-0016.02

This product is for informational purposes and may not have been prepared for or be suitable for legal, engineering, or surveying purposes. It does not represent an on-the-ground survey and represents only the approximate relative location of property boundaries.

This product has been produced by the Housing and Planning Department for the sole purpose of geographic reference. No warranty is made by the City of Austin regarding specific accuracy or completeness.

City of Austin Housing and Planning Department Created on 8/8/2022, by: MeeksS

| Future Land Use |               |  |                         |  |  |  |
|-----------------|---------------|--|-------------------------|--|--|--|
|                 | Subject Tract |  | Recreation & Open Space |  |  |  |
|                 | Civic         |  | Single-Family           |  |  |  |
|                 | Commercial    |  | Transportation          |  |  |  |
|                 | ndustry       |  | Water                   |  |  |  |
| N               | /lixed Use    |  |                         |  |  |  |