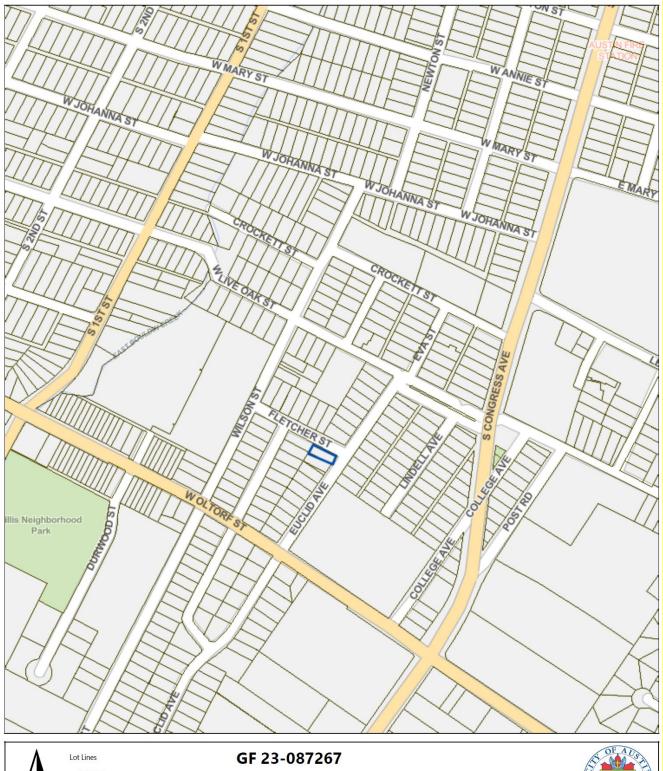

## DEMOLITION AND RELOCATION PERMITS AUGUST 2, 2023 PR-2023-082290; GF-2023-087267 2300 EUCLID AVENUE