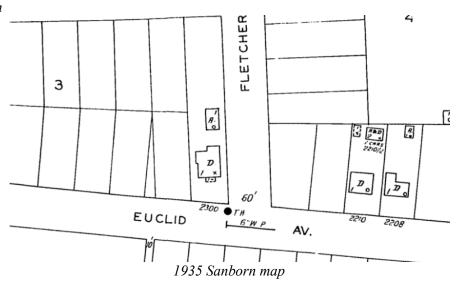

1935 Mrs. Pearl Nix, owner Albert Nix, renter

Printer, A. S. Hull Stationery and Printing

Inez Hogan, renter

1932 Walter W. and Minnie Pollan, renters

Meter repairman, City Water Power & Light

Note: Mrs. Pearl Nix is listed at 2210 Euclid, along with the Pearl Beauty Shop.

1930 William O. and Alice Allen, owners

> Farm manager Willie Etta Allen Student

1929 William B. and Hazel Myers

Driver

Carroll and Emma Myers, renters

Driver

1927 Euclid Ave. not listed