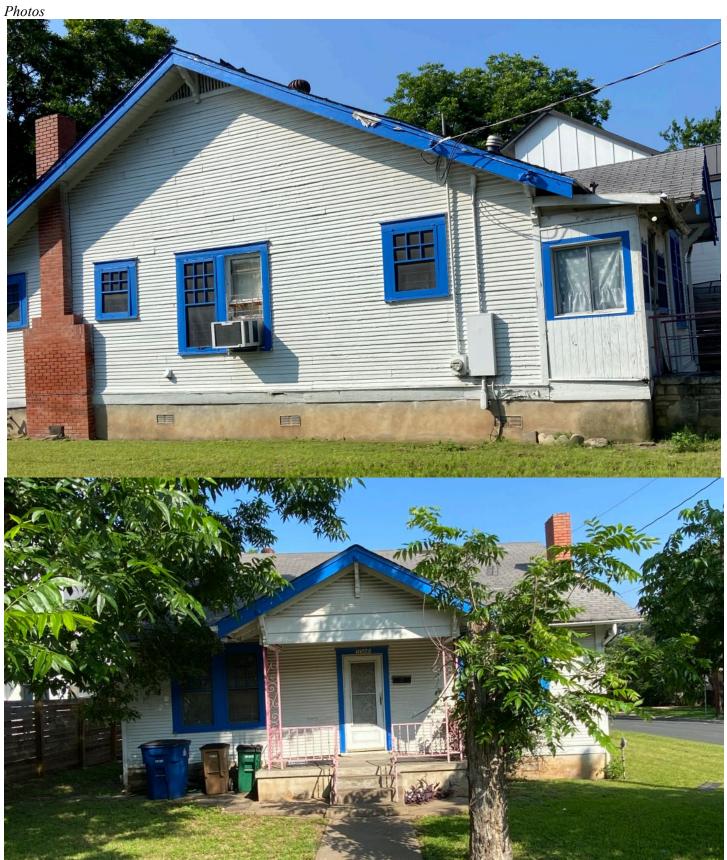

#### **PROPOSAL**

Demolish a ca. 1925-27 house.

### **ARCHITECTURE**

One-story Craftsman bungalow with horizontal wood siding, partial-width front porch, cross-gabled roof, brick chimney, and 1:1 wood windows with 6:1 screens. Decorative details include jigsawn brackets at gable ends and iron-scrollwork replacement columns.