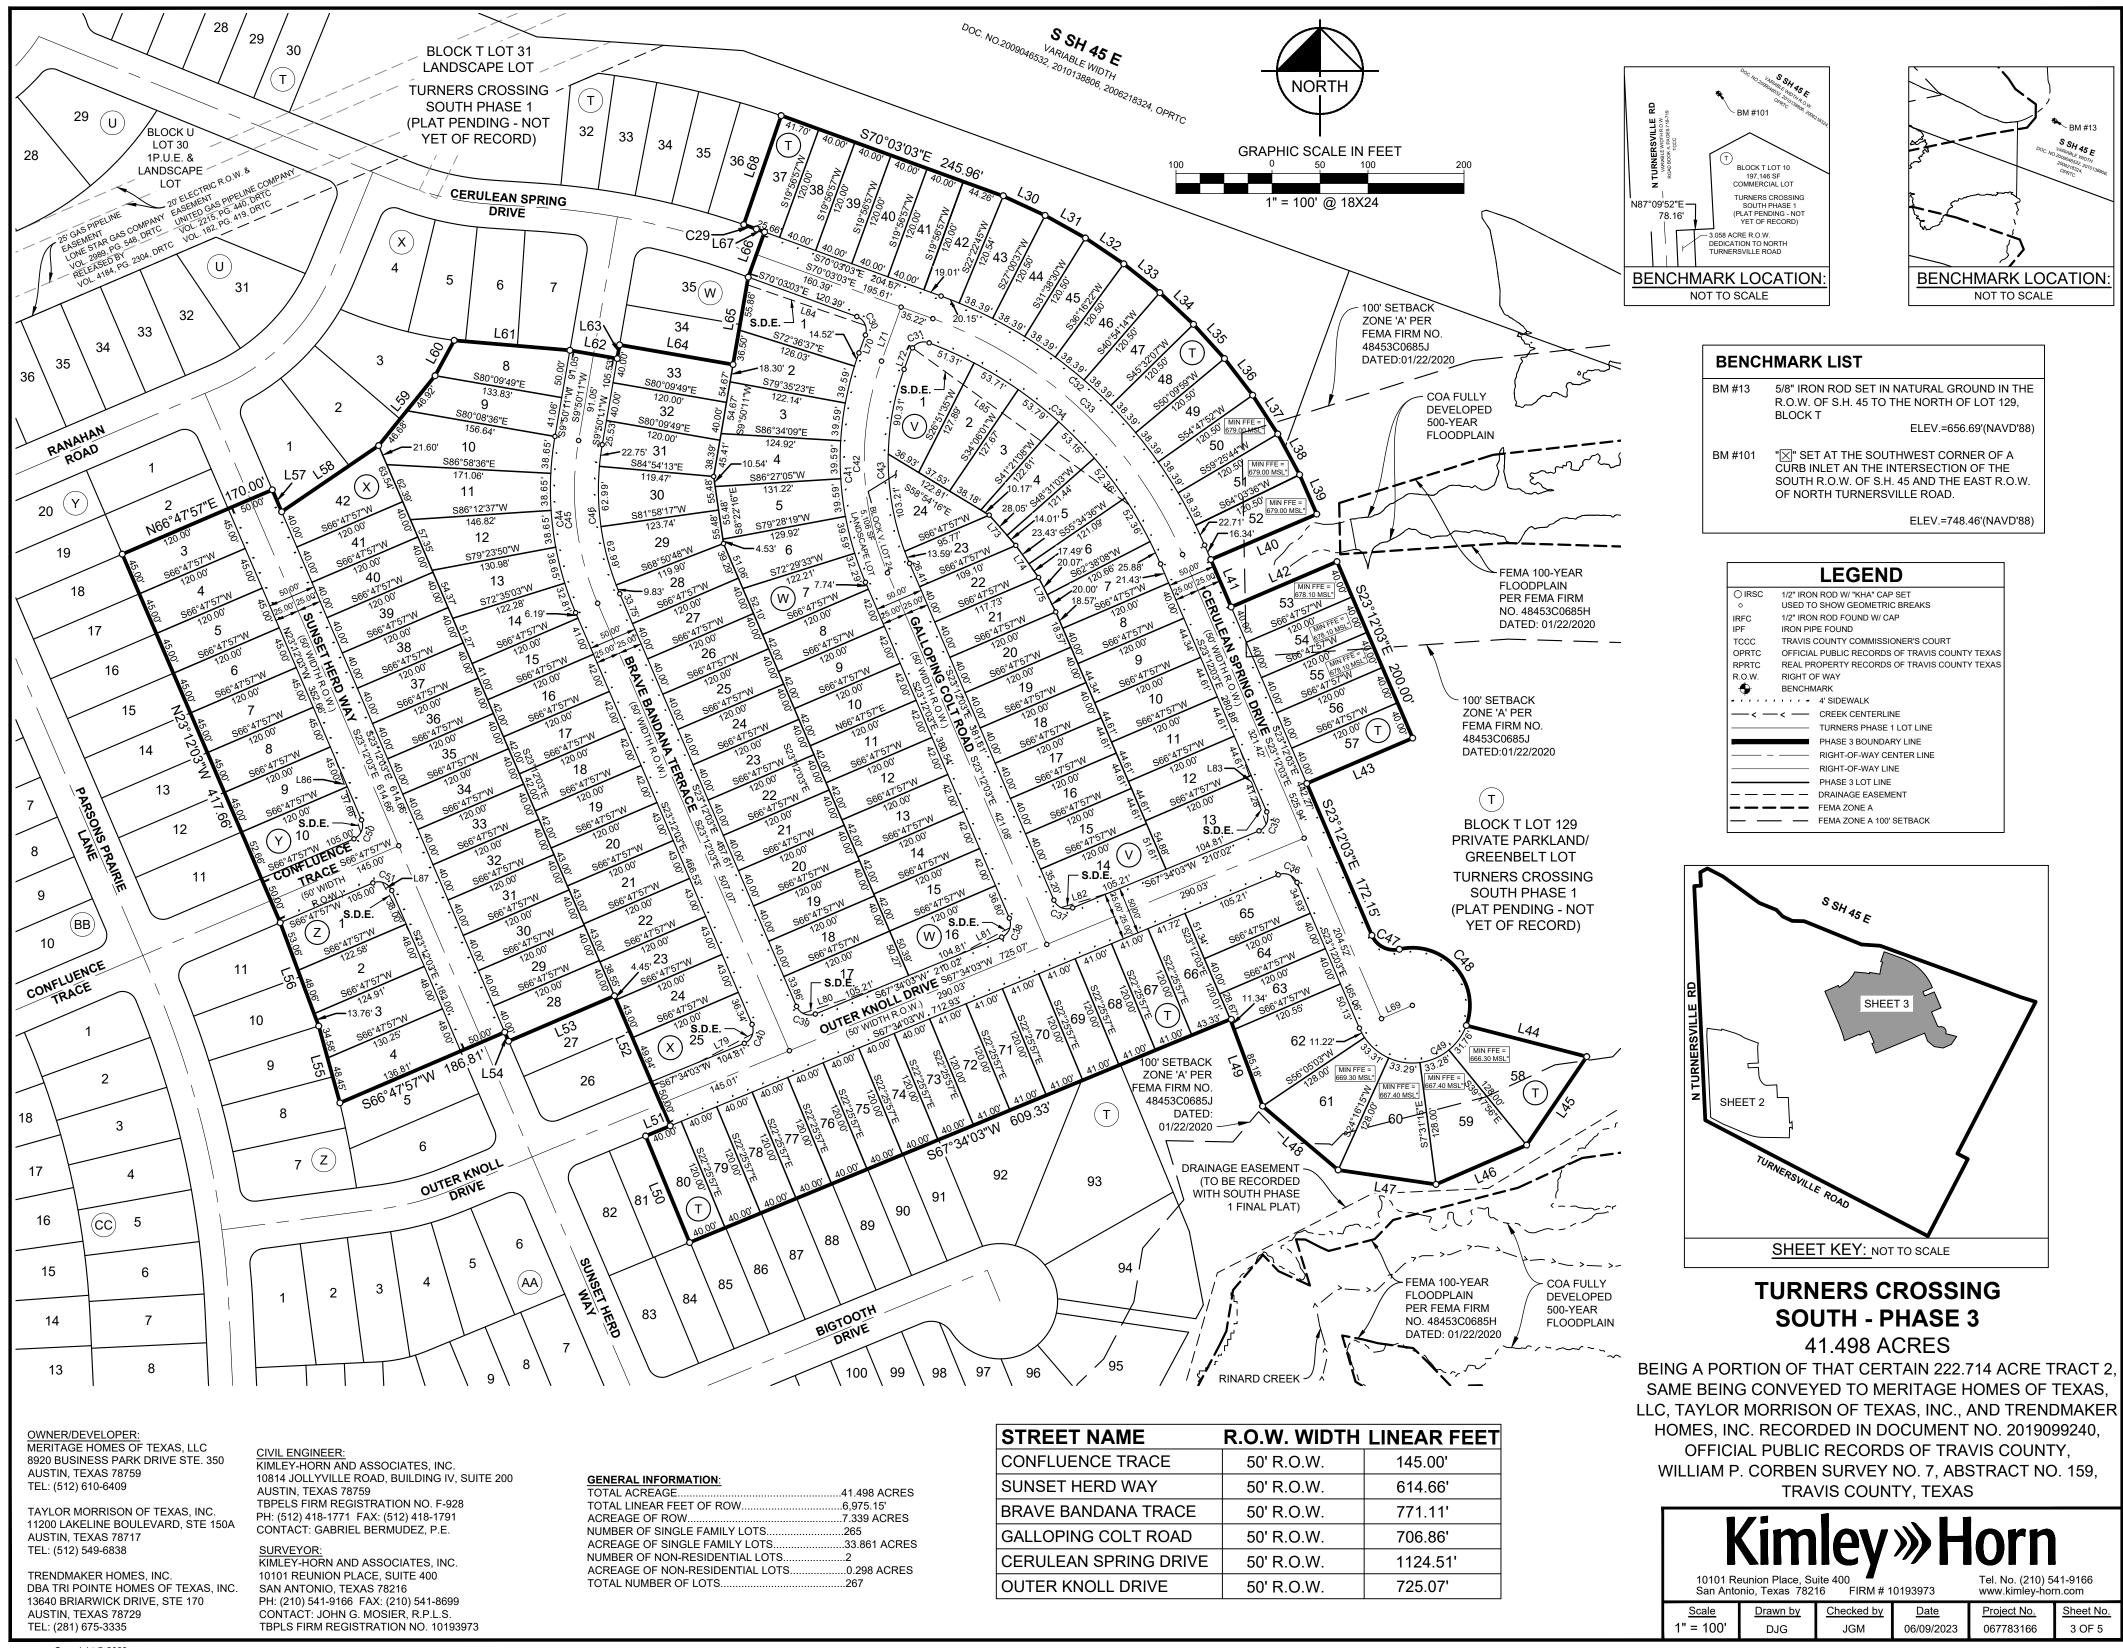

## TURNERS CROSSING SOUTH - PHASE 3

41.498 ACRES

BEING A PORTION OF THAT CERTAIN 222.714 ACRE TRACT 2, SAME BEING CONVEYED TO MERITAGE HOMES OF TEXAS, LLC, TAYLOR MORRISON OF TEXAS, INC., AND TRENDMAKER HOMES, INC. RECORDED IN DOCUMENT NO. 2019099240, OFFICIAL PUBLIC RECORDS OF TRAVIS COUNTY, WILLIAM P. CORBEN SURVEY NO. 7, ABSTRACT NO. 159, TRAVIS COUNTY, TEXAS

### **TURNERS CROSSING SOUTH - PHASE 3**

41.498 ACRES

BEING A PORTION OF THAT CERTAIN 222.714 ACRE TRACT 2, SAME BEING CONVEYED TO MERITAGE HOMES OF TEXAS, LLC, TAYLOR MORRISON OF TEXAS, INC., AND TRENDMAKER HOMES, INC. RECORDED IN DOCUMENT NO. 2019099240, OFFICIAL PUBLIC RECORDS OF TRAVIS COUNTY, WILLIAM P. CORBEN SURVEY NO. 7, ABSTRACT NO. 159, TRAVIS COUNTY, TEXAS