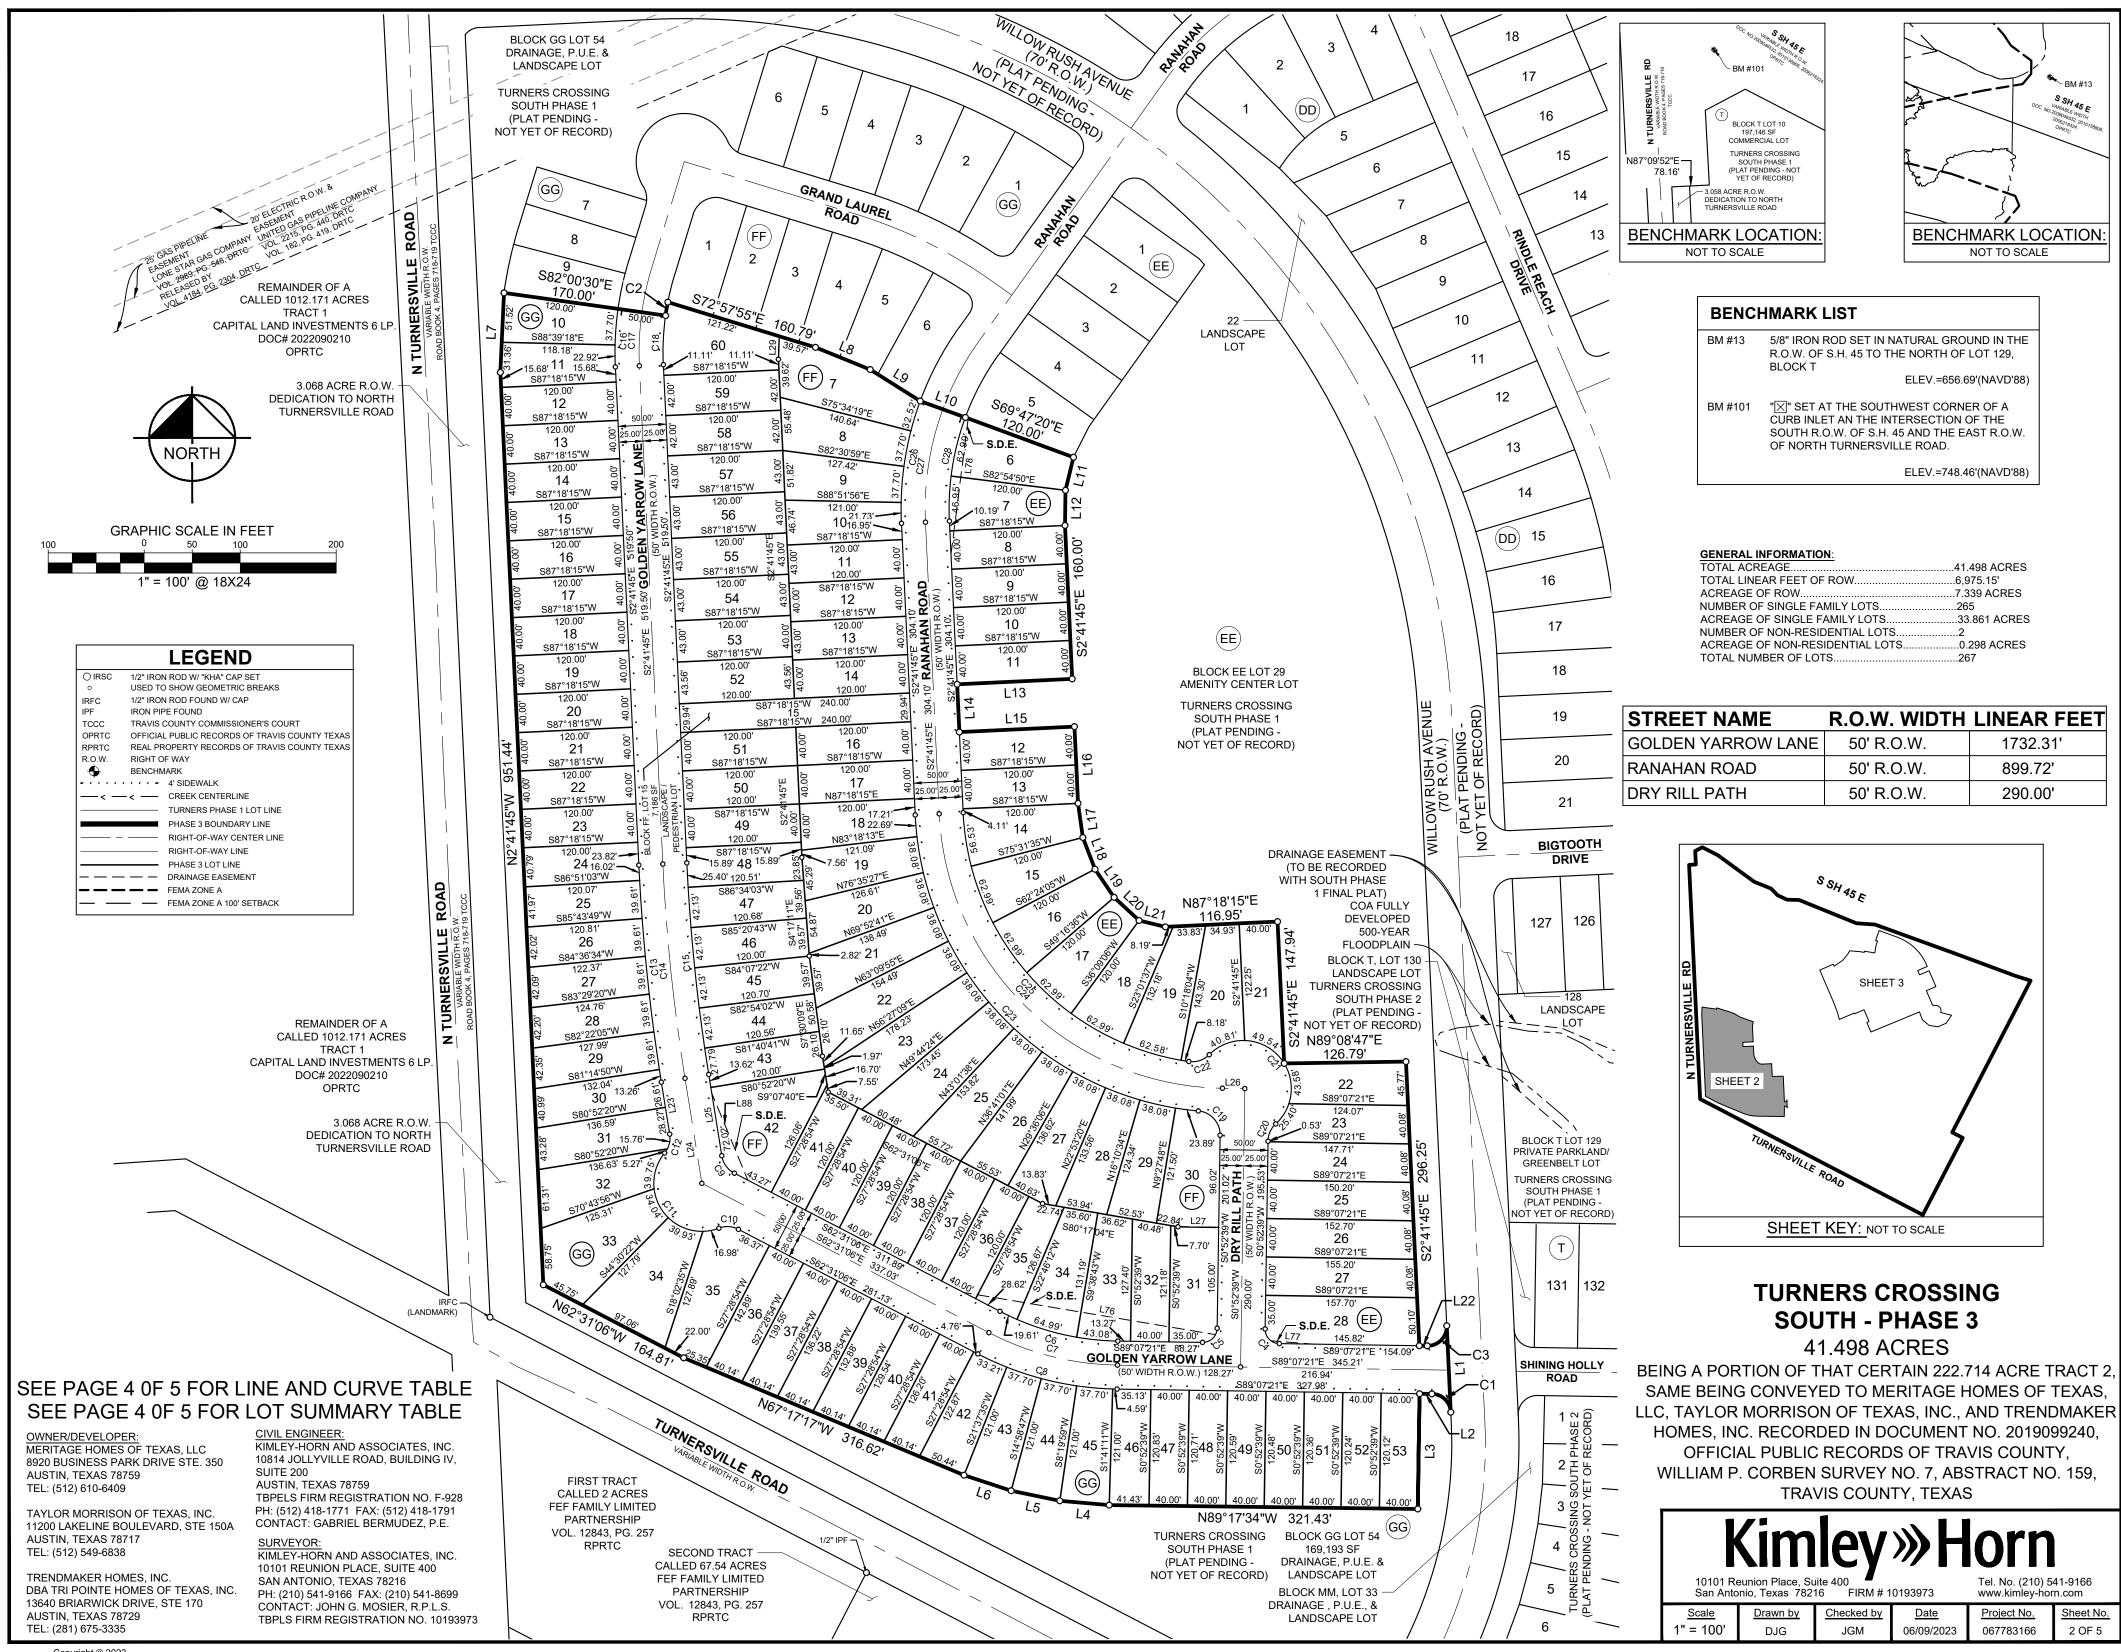

## TURNERS CROSSING SOUTH - PHASE 3

41.498 ACRES

BEING A PORTION OF THAT CERTAIN 222.714 ACRE TRACT 2, SAME BEING CONVEYED TO MERITAGE HOMES OF TEXAS, LLC, TAYLOR MORRISON OF TEXAS, INC., AND TRENDMAKER HOMES, INC. RECORDED IN DOCUMENT NO. 2019099240, OFFICIAL PUBLIC RECORDS OF TRAVIS COUNTY, WILLIAM P. CORBEN SURVEY NO. 7, ABSTRACT NO. 159, TRAVIS COUNTY, TEXAS

# Kimley>>> Horn 10101 Reunion Place, Suite 400 San Antonio, Texas 78216 FIRM # 10193973 Tel. No. (210) 541-9166 www.kimley-horn.com

I" = 2000'

| LOT TABLE                               |       |         | LOT TABLE       |       |         | LOT TABLE       |       | LOT TABLE |                |       | LOT TABLE |                                |       | LOT TABLE |                          |        |         |
|-----------------------------------------|-------|---------|-----------------|-------|---------|-----------------|-------|-----------|----------------|-------|-----------|--------------------------------|-------|-----------|--------------------------|--------|---------|
| LOT NO.                                 | ACRES | SQ. FT. | LOT NO.         | ACRES | SQ. FT. | LOT NO.         | ACRES | SQ. FT.   | LOT NO.        | ACRES | SQ. FT.   | LOT NO.                        | ACRES | SQ. FT.   | LOT NO.                  | ACRES  | SQ. FT. |
| BLOCK EE LOT 6                          | 0.136 | 5,934   | BLOCK FF LOT 29 | 0.127 | 5,539   | BLOCK GG LOT 23 | 0.110 | 4,800     | BLOCK T LOT 51 | 0.119 | 5,198     | BLOCK V LOT 16                 | 0.110 | 4,800     | BLOCK X LOT 11           | 0.175  | 7,603   |
| BLOCK EE LOT 7                          | 0.130 | 5,649   | BLOCK FF LOT 30 | 0.153 | 6,672   | BLOCK GG LOT 24 | 0.111 | 4,838     | BLOCK T LOT 52 | 0.116 | 5,032     | BLOCK V LOT 17                 | 0.110 | 4,800     | BLOCK X LOT 12           | 0.149  | 6,481   |
| BLOCK EE LOT 8                          | 0.110 | 4,800   | BLOCK FF LOT 31 | 0.137 | 5,956   | BLOCK GG LOT 25 | 0.113 | 4,909     | BLOCK T LOT 53 | 0.110 | 4,800     | BLOCK V LOT 18                 | 0.110 | 4,800     | BLOCK X LOT 13           | 0.134  | 5,817   |
| BLOCK EE LOT 9                          | 0.110 | 4,800   | BLOCK FF LOT 32 | 0.114 | 4,972   | BLOCK GG LOT 26 | 0.114 | 4,958     | BLOCK T LOT 54 | 0.110 | 4,800     | BLOCK V LOT 19                 | 0.110 | 4,800     | BLOCK X LOT 14           | 0.125  | 5,441   |
| BLOCK EE LOT 10                         | 0.110 | 4,800   | BLOCK FF LOT 33 | 0.138 | 6,027   | BLOCK GG LOT 27 | 0.116 | 5,041     | BLOCK T LOT 55 | 0.110 | 4,800     | BLOCK V LOT 20                 | 0.110 | 4,800     | BLOCK X LOT 15           | 0.113  | 4,920   |
| BLOCK EE LOT 11                         | 0.110 | 4,800   | BLOCK FF LOT 34 | 0.149 | 6,501   | BLOCK GG LOT 28 | 0.118 | 5,159     | BLOCK T LOT 56 | 0.110 | 4,800     | BLOCK V LOT 21                 | 0.109 | 4,755     | BLOCK X LOT 16           | 0.116  | 5,040   |
| BLOCK EE LOT 12                         | 0.110 | 4,800   | BLOCK FF LOT 35 | 0.121 | 5,272   | BLOCK GG LOT 29 | 0.122 | 5,312     | BLOCK T LOT 57 | 0.110 | 4,800     | BLOCK V LOT 22                 | 0.104 | 4,537     | BLOCK X LOT 17           | 0.116  | 5,040   |
| BLOCK EE LOT 13                         | 0.110 | 4,800   | BLOCK FF LOT 36 | 0.110 | 4,800   | BLOCK GG LOT 30 | 0.124 | 5,413     | BLOCK T LOT 58 | 0.199 | 8,686     | BLOCK V LOT 23                 | 0.094 | 4,103     | BLOCK X LOT 18           | 0.116  | 5,040   |
| BLOCK EE LOT 14                         | 0.134 | 5,821   | BLOCK FF LOT 37 | 0.110 | 4,800   | BLOCK GG LOT 31 | 0.137 | 5,956     | BLOCK T LOT 59 | 0.191 | 8,308     | BLOCK V LOT 24 - LANDSCAPE LOT | 0.117 | 5,106     | BLOCK X LOT 19           | 0.116  | 5,040   |
| BLOCK EE LOT 15                         | 0.136 | 5,934   | BLOCK FF LOT 38 | 0.110 | 4,800   | BLOCK GG LOT 32 | 0.142 | 6,206     | BLOCK T LOT 60 | 0.191 | 8,311     | BLOCK W LOT 1                  | 0.156 | 6,777     | BLOCK X LOT 20           | 0.118  | 5,160   |
| BLOCK EE LOT 16                         | 0.136 | 5,934   | BLOCK FF LOT 39 | 0.110 | 4,800   | BLOCK GG LOT 33 | 0.200 | 8,725     | BLOCK T LOT 61 | 0.191 | 8,316     | BLOCK W LOT 2                  | 0.134 | 5,820     | BLOCK X LOT 21           | 0.118  | 5,160   |
| BLOCK EE LOT 17                         | 0.136 | 5,934   | BLOCK FF LOT 40 | 0.110 | 4,800   | BLOCK GG LOT 34 | 0.191 | 8,308     | BLOCK T LOT 62 | 0.206 | 8,966     | BLOCK W LOT 3                  | 0.133 | 5,790     | BLOCK X LOT 22           | 0.118  | 5,160   |
| BLOCK EE LOT 18                         | 0.140 | 6,116   | BLOCK FF LOT 41 | 0.111 | 4,814   | BLOCK GG LOT 35 | 0.191 | 8,308     | BLOCK T LOT 63 | 0.110 | 4,803     | BLOCK W LOT 4                  | 0.140 | 6,113     | BLOCK X LOT 23           | 0.118  | 5,160   |
| BLOCK EE LOT 19                         | 0.150 | 6,536   | BLOCK FF LOT 42 | 0.220 | 9,574   | BLOCK GG LOT 36 | 0.130 | 5,649     | BLOCK T LOT 64 | 0.110 | 4,800     | BLOCK W LOT 5                  | 0.142 | 6,176     | BLOCK X LOT 24           | 0.118  | 5,160   |
| BLOCK EE LOT 20                         | 0.152 | 6,626   | BLOCK FF LOT 43 | 0.112 | 4,876   | BLOCK GG LOT 37 | 0.127 | 5,515     | BLOCK T LOT 65 | 0.138 | 6,018     | BLOCK W LOT 6                  | 0.137 | 5,957     | BLOCK X LOT 25           | 0.139  | 6,039   |
| BLOCK EE LOT 21                         | 0.120 | 5,211   | BLOCK FF LOT 44 | 0.113 | 4,930   | BLOCK GG LOT 38 | 0.124 | 5,382     | BLOCK T LOT 66 | 0.117 | 5,103     | BLOCK W LOT 7                  | 0.127 | 5,552     | BLOCK X LOT 28           | 0.110  | 4,800   |
| BLOCK EE LOT 22                         | 0.123 | 5,363   | BLOCK FF LOT 45 | 0.113 | 4,919   | BLOCK GG LOT 39 | 0.120 | 5,248     | BLOCK T LOT 67 | 0.113 | 4,920     | BLOCK W LOT 8                  | 0.116 | 5,040     | BLOCK X LOT 29           | 0.110  | 4,800   |
| BLOCK EE LOT 23                         | 0.126 | 5,479   | BLOCK FF LOT 46 | 0.113 | 4,919   | BLOCK GG LOT 40 | 0.117 | 5,115     | BLOCK T LOT 68 | 0.113 | 4,920     | BLOCK W LOT 9                  | 0.116 | 5,040     | BLOCK X LOT 30           | 0.110  | 4,800   |
| BLOCK EE LOT 24                         | 0.137 | 5,958   | BLOCK FF LOT 47 | 0.113 | 4,929   | BLOCK GG LOT 41 | 0.114 | 4,981     | BLOCK T LOT 69 | 0.113 | 4,920     | BLOCK W LOT 10                 | 0.116 | 5,040     | BLOCK X LOT 31           | 0.110  | 4,800   |
| BLOCK EE LOT 25                         | 0.139 | 6,058   | BLOCK FF LOT 48 | 0.112 | 4,868   | BLOCK GG LOT 42 | 0.123 | 5,367     | BLOCK T LOT 70 | 0.113 | 4,920     | BLOCK W LOT 11                 | 0.116 | 5,040     | BLOCK X LOT 32           | 0.110  | 4,800   |
| BLOCK EE LOT 26                         | 0.141 | 6,158   | BLOCK FF LOT 49 | 0.110 | 4,800   | BLOCK GG LOT 43 | 0.124 | 5,385     | BLOCK T LOT 71 | 0.113 | 4,920     | BLOCK W LOT 12                 | 0.116 | 5,040     | BLOCK X LOT 33           | 0.110  | 4,800   |
| BLOCK EE LOT 27                         | 0.144 | 6,258   | BLOCK FF LOT 50 | 0.110 | 4,800   | BLOCK GG LOT 44 | 0.124 | 5,385     | BLOCK T LOT 72 | 0.113 | 4,920     | BLOCK W LOT 13                 | 0.116 | 5,040     | BLOCK X LOT 34           | 0.110  | 4,800   |
| BLOCK EE LOT 28                         | 0.182 | 7,915   | BLOCK FF LOT 51 | 0.110 | 4,800   | BLOCK GG LOT 45 | 0.124 | 5,385     | BLOCK T LOT 73 | 0.110 | 4,800     | BLOCK W LOT 14                 | 0.116 | 5,040     | BLOCK X LOT 35           | 0.110  | 4,800   |
| BLOCK FF LOT 7                          | 0.177 | 7,706   | BLOCK FF LOT 52 | 0.120 | 5,228   | BLOCK GG LOT 46 | 0.113 | 4,905     | BLOCK T LOT 74 | 0.110 | 4,800     | BLOCK W LOT 15                 | 0.116 | 5,040     | BLOCK X LOT 36           | 0.110  | 4,800   |
| BLOCK FF LOT 8                          | 0.140 | 6,111   | BLOCK FF LOT 53 | 0.118 | 5,160   | BLOCK GG LOT 47 | 0.111 | 4,831     | BLOCK T LOT 75 | 0.110 | 4,800     | BLOCK W LOT 16                 | 0.140 | 6,094     | BLOCK X LOT 37           | 0.110  | 4,800   |
| BLOCK FF LOT 9                          | 0.127 | 5,512   | BLOCK FF LOT 54 | 0.118 | 5,160   | BLOCK GG LOT 48 | 0.111 | 4,826     | BLOCK T LOT 76 | 0.110 | 4,800     | BLOCK W LOT 17                 | 0.135 | 5,889     | BLOCK X LOT 38           | 0.110  | 4,800   |
| BLOCK FF LOT 10                         | 0.118 | 5,132   | BLOCK FF LOT 55 | 0.118 | 5,160   | BLOCK GG LOT 49 | 0.111 | 4,821     | BLOCK T LOT 77 | 0.110 | 4,800     | BLOCK W LOT 18                 | 0.110 | 4,800     | BLOCK X LOT 39           | 0.110  | 4,800   |
| BLOCK FF LOT 11                         | 0.110 | 4,800   | BLOCK FF LOT 56 | 0.118 | 5,160   | BLOCK GG LOT 50 | 0.111 | 4,817     | BLOCK T LOT 78 | 0.110 | 4,800     | BLOCK W LOT 19                 | 0.110 | 4,800     | BLOCK X LOT 40           | 0.110  | 4,800   |
| BLOCK FF LOT 12                         | 0.110 | 4,800   | BLOCK FF LOT 57 | 0.118 | 5,160   | BLOCK GG LOT 51 | 0.110 | 4,812     | BLOCK T LOT 79 | 0.110 | 4,800     | BLOCK W LOT 20                 | 0.110 | 4,800     | BLOCK X LOT 41           | 0.110  | 4,800   |
| BLOCK FF LOT 13                         | 0.110 | 4,800   | BLOCK FF LOT 58 | 0.116 | 5,040   | BLOCK GG LOT 52 | 0.110 | 4,807     | BLOCK T LOT 80 | 0.110 | 4,800     | BLOCK W LOT 21                 | 0.110 | 4,800     | BLOCK X LOT 42           | 0.143  | 6,212   |
| BLOCK FF LOT 14                         | 0.110 | 4,800   | BLOCK FF LOT 59 | 0.116 | 5,040   | BLOCK GG LOT 53 | 0.110 | 4,802     | BLOCK VIOT 2   | 0.134 | 5,845     | BLOCK W LOT 22                 | 0.110 | 4,800     | BLOCK Y LOT 3            | 0.124  | 5,400   |
| BLOCK FF LOT 15 - P.U.E./PEDESTRIAN LOT | 0.165 | 7,186   | BLOCK FF LOT 60 | 0.154 | 6,714   | BLOCK T LOT 37  | 0.112 | 4,882     | BLOCK V IOT 3  | 0.132 | 5,755     | BLOCK W LOT 23                 | 0.110 | 4,800     | BLOCK Y LOT 4            | 0.124  | 5,400   |
| BLOCK FF LOT 16                         | 0.110 | 4,800   | BLOCK GG LOT 10 | 0.121 | 5,287   | BLOCK T LOT 38  | 0.110 | 4,800     | BLOCK V IOT 4  | 0.127 | 5,526     | BLOCK W LOT 24                 | 0.110 | 4,800     | BLOCK Y LOT 5            | 0.124  | 5,400   |
| BLOCK FF LOT 17                         | 0.110 | 4,800   | BLOCK GG LOT 11 | 0.117 | 5,106   | BLOCK T LOT 39  | 0.110 | 4,800     | BLOCK V IOT 5  | 0.125 | 5,441     | BLOCK W LOT 25                 | 0.110 | 4,800     | BLOCK Y LOT 6            | 0.124  | 5,400   |
| BLOCK FF LOT 18                         | 0.122 | 5,302   | BLOCK GG LOT 12 | 0.110 | 4,800   | BLOCK T LOT 40  | 0.110 | 4,800     | BLOCK V IOT 6  | 0.124 | 5,416     | BLOCK W LOT 26                 | 0.110 | 4,800     | BLOCK Y LOT 7            | 0.124  | 5,400   |
| BLOCK FF LOT 19                         | 0.128 | 5,592   | BLOCK GG LOT 13 | 0.110 | 4,800   | BLOCK T LOT 41  | 0.110 | 4,800     | BLOCK V LOT 3  | 0.159 | 6,908     | BLOCK W LOT 27                 | 0.110 | 4,800     | BLOCK Y LOT 8            | 0.124  | 5,400   |
| BLOCK FF LOT 20                         | 0.139 | 6,046   | BLOCK GG LOT 14 | 0.110 | 4,800   | BLOCK T LOT 42  | 0.115 | 5,009     | BLOCK V LOT 7  | 0.119 | 5,163     | BLOCK W LOT 28                 | 0.114 | 4,971     | BLOCK Y LOT 9            | 0.124  | 5,400   |
| BLOCK FF LOT 21                         | 0.156 | 6,806   | BLOCK GG LOT 15 | 0.110 | 4,800   | BLOCK T LOT 43  | 0.119 | 5,199     | BLOCK V LOT 8  | 0.110 | 4,800     | BLOCK W LOT 29                 | 0.138 | 5,998     | BLOCK Y LOT 10           | 0.144  | 6,271   |
| BLOCK FF LOT 22                         | 0.182 | 7,923   | BLOCK GG LOT 16 | 0.110 | 4,800   | BLOCK T LOT 44  | 0.119 | 5,198     | BLOCK V LOT 9  | 0.122 | 5,321     | BLOCK W LOT 30                 | 0.138 | 5,991     | BLOCK Z LOT 1            | 0.146  | 6,380   |
| BLOCK FF LOT 23                         | 0.204 | 8,886   | BLOCK GG LOT 17 | 0.110 | 4,800   | BLOCK T LOT 45  | 0.119 | 5,198     | BLOCK V LOT 10 | 0.123 | 5,353     | BLOCK W LOT 31                 | 0.119 | 5,196     | BLOCK Z LOT 2            | 0.136  | 5,940   |
| BLOCK FF LOT 24                         | 0.178 | 7,762   | BLOCK GG LOT 18 | 0.110 | 4,800   | BLOCK T LOT 46  | 0.119 | 5,198     | BLOCK V LOT 11 | 0.123 | 5,353     | BLOCK W LOT 32                 | 0.110 | 4,800     | BLOCK Z LOT 3            | 0.140  | 6,103   |
| BLOCK FF LOT 25                         | 0.156 | 6,812   | BLOCK GG LOT 19 | 0.110 | 4,800   | BLOCK T LOT 47  | 0.119 | 5,198     | BLOCK V LOT 12 | 0.123 | 5,353     | BLOCK W LOT 33                 | 0.110 | 4,800     | BLOCK Z LOT 4            | 0.147  | 6,410   |
| BLOCK FF LOT 26                         | 0.149 | 6,473   | BLOCK GG LOT 20 | 0.110 | 4,800   | BLOCK T LOT 48  | 0.119 | 5,198     | BLOCK V LOT 13 | 0.152 | 6,632     | BLOCK X LOT 8                  | 0.130 | 5,665     | OVERALL BOUNDARY TRACT 1 | 18.836 | 820,508 |
| BLOCK FF LOT 27                         | 0.144 | 6,270   | BLOCK GG LOT 21 | 0.110 | 4,800   | BLOCK T LOT 49  | 0.119 | 5,198     | BLOCK V LOT 14 | 0.139 | 6,050     | BLOCK X LOT 9                  | 0.137 | 5,959     | OVERALL BOUNDARY TRACT 2 | 22.662 | 987,174 |
| BLOCK FF LOT 28                         | 0.134 | 5,855   | BLOCK GG LOT 22 | 0.110 | 4,800   | BLOCK T LOT 50  | 0.119 | 5,198     | BLOCK V LOT 15 | 0.110 | 4,800     | BLOCK X LOT 10                 | 0.192 | 8,342     |                          |        |         |

|             |            |          |         |              |      | <u> </u> |             |            |         |         |               |         |     |             |         |         |               |         |  |
|-------------|------------|----------|---------|--------------|------|----------|-------------|------------|---------|---------|---------------|---------|-----|-------------|---------|---------|---------------|---------|--|
| CURVE TABLE |            |          |         |              |      |          | CURVE TABLE |            |         |         |               |         |     | CURVE TABLE |         |         |               |         |  |
| NO.         | DELTA      | RADIUS   | LENGTH  | CHORD BEARIN | G CH | ORD      | NO.         | DELTA      | RADIUS  | LENGTH  | CHORD BEARING | CHORD   | NO. | DELTA       | RADIUS  | LENGTH  | CHORD BEARING | CHORD   |  |
| C1          | 86°25'36"  | 20.00'   | 30.17'  | N45°54'33"W  | 27   | .39'     | C18         | 10°41'15"  | 275.00' | 51.30'  | S02°38'53"W   | 51.22'  | C37 | 89°13'53"   | 15.00'  | 23.36'  | S67°49'00"E   | 21.07'  |  |
| C2          | 2°57'22"   | 275.00'  | 14.19'  | N09°28'11"E  | 14.  | .19'     | C19         | 85°37'30"  | 25.00'  | 37.36'  | S41°56'06"E   | 33.98'  | C38 | 90°46'07"   | 15.00'  | 23.76'  | S22°11'00"W   | 21.35'  |  |
| C3          | 93°34'24"  | 20.00'   | 32.66'  | N44°05'27"E  | 29   | .15'     | C20         | 46°34'08"  | 25.00'  | 20.32'  | S24°09'43"W   | 19.76'  | C39 | 89°13'53"   | 15.00'  | 23.36'  | S67°49'00"E   | 21.07'  |  |
| C4          | 90°00'00"  | 15.00'   | 23.56'  | S44°07'21"E  | 21   | .21'     | C21         | 182°35'01" | 50.00'  | 159.33' | S43°50'44"E   | 99.97'  | C40 | 90°46'07"   | 15.00'  | 23.76'  | S22°11'00"W   | 21.35'  |  |
| C5          | 90°00'00"  | 15.00'   | 23.56'  | S45°52'39"W  | 21   | .21'     | C22         | 53°25'14"  | 25.00'  | 23.31'  | S71°34'23"W   | 22.47'  | C41 | 43°09'00"   | 325.00' | 244.76' | S01°37'33"E   | 239.02' |  |
| C6          | 26°36'15"  | 275.00'  | 127.69' | S75°49'13"E  | 126  | 6.55'    | C23         | 82°03'06"  | 325.00' | 465.42' | S43°43'18"E   | 426.66' | C42 | 43°09'00"   | 300.00' | 225.93' | S01°37'33"E   | 220.63' |  |
| C7          | 26°36'15"  | 300.00'  | 139.30' | S75°49'13"E  | 138  | 3.05'    | C24         | 86°25'36"  | 300.00' | 452.53' | S45°54'33"E   | 410.83' | C43 | 43°09'00"   | 275.00' | 207.11' | S01°37'33"E   | 202.25' |  |
| C8          | 26°36'15"  | 325.00'  | 150.91' | S75°49'13"E  | 149  | 9.56'    | C25         | 79°01'15"  | 275.00' | 379.27' | S42°12'22"E   | 349.92' | C44 | 33°02'14"   | 325.00' | 187.40' | S06°40'56"E   | 184.81' |  |
| C9          | 53°23'25"  | 25.00'   | 23.30'  | S35°49'23"E  | 22   | .46'     | C26         | 22°51'22"  | 325.00' | 129.65' | S08°43'56"W   | 128.79' | C45 | 33°02'14"   | 300.00' | 172.98' | S06°40'56"E   | 170.60' |  |
| C10         | 48°11'23"  | 25.00'   | 21.03'  | S86°36'47"E  | 20   | .41'     | C27         | 22°52'46"  | 300.00' | 119.80' | S08°44'38"W   | 119.00' | C46 | 33°02'14"   | 275.00' | 158.57' | S06°40'56"E   | 156.38' |  |
| C11         | 149°46'11" | 50.00'   | 130.70' | S35°49'23"E  | 96   | .54'     | C28         | 22°54'24"  | 275.00' | 109.94' | S08°45'28"W   | 109.21' | C47 | 79°50'09"   | 25.00'  | 34.83'  | S63°07'07"E   | 32.08'  |  |
| C12         | 48°11'23"  | 25.00'   | 21.03'  | S14°58'01"W  | 20   | .41'     | C29         | 0°58'21"   | 825.00' | 14.00'  | N70°32'13"W   | 14.00'  | C48 | 123°24'20"  | 60.00'  | 129.23' | S41°20'02"E   | 105.66' |  |
| C13         | 6°25'56"   | 2025.00' | 227.33' | S05°54'43"E  | 227  | 7.21'    | C30         | 90°00'00"  | 15.00'  | 23.56'  | S25°03'03"E   | 21.21'  | C49 | 259°50'07"  | 60.00'  | 272.10' | S26°52'52"W   | 92.04'  |  |
| C14         | 6°25'56"   | 2000.00' | 224.52' | S05°54'43"E  | 224  | 1.41'    | C31         | 90°40'06"  | 15.00'  | 23.74'  | S65°16'59"W   | 21.34'  | C50 | 90°00'00"   | 15.00'  | 23.56'  | S21°47'57"W   | 21.21'  |  |
| C15         | 6°25'56"   | 1975.00' | 221.72' | S05°54'43"E  | 221  | 1.60'    | C32         | 46°51'00"  | 475.00' | 388.40' | S46°37'33"E   | 377.67' | C51 | 90°00'00"   | 15.00'  | 23.56'  | S68°12'03"E   | 21.21'  |  |
| C16         | 10°41'15"  | 325.00'  | 60.62'  | S02°38'53"W  | 60   | .53'     | C33         | 46°51'00"  | 450.00' | 367.96' | S46°37'33"E   | 357.79' |     |             |         |         |               |         |  |
|             |            |          |         |              |      |          |             |            |         |         |               |         |     |             |         |         |               |         |  |

S46°17'31"E

333.36'

C34 46°10'55" 425.00' 342.56'

|     | LINE TABL   | .E      |     | LINE TABLE  |         |  |  |  |  |
|-----|-------------|---------|-----|-------------|---------|--|--|--|--|
| NO. | BEARING     | LENGTH  | NO. | BEARING     | LENGTH  |  |  |  |  |
| L1  | S02°41'45"E | 90.18'  | L45 | S34°10'02"W | 111.36' |  |  |  |  |
| L2  | N89°07'21"W | 12.85'  | L46 | S66°35'24"W | 102.94' |  |  |  |  |
| L3  | S00°52'39"W | 120.00' | L47 | N81°37'30"W | 102.98' |  |  |  |  |
| L4  | N84°59'25"W | 51.71'  | L48 | N49°49'21"W | 103.05' |  |  |  |  |
| L5  | N78°20'44"W | 51.71'  | L49 | N20°23'48"W | 96.53'  |  |  |  |  |
| L6  | N71°41'42"W | 51.71'  | L50 | N22°25'57"W | 120.00' |  |  |  |  |
| L7  | N02°38'53"E | 82.89'  | L51 | N67°34'03"E | 27.67'  |  |  |  |  |
| L8  | S67°54'13"E | 61.58'  | L52 | N23°12'03"W | 147.39' |  |  |  |  |
| L9  | S57°46'49"E | 61.58'  | L53 | S66°47'57"W | 120.00' |  |  |  |  |
| L10 | S70°07'05"E | 50.00'  | L54 | N23°12'03"W | 10.20'  |  |  |  |  |
| L11 | S13°38'55"W | 35.43'  | L55 | N15°25'25"W | 83.02'  |  |  |  |  |
| L12 | S00°50'06"W | 36.59'  | L56 | N20°25'09"W | 114.88' |  |  |  |  |
| L13 | S87°18'15"W | 120.00' | L57 | S23°12'03"E | 24.86'  |  |  |  |  |
| L14 | S02°41'45"E | 49.80'  | L58 | N55°42'01"E | 122.29' |  |  |  |  |
| L15 | N87°18'15"E | 120.00' | L59 | N38°55'19"E | 93.60'  |  |  |  |  |
| L16 | S02°41'45"E | 80.00'  | L60 | N28°24'58"E | 41.82'  |  |  |  |  |
| L17 | S07°54'42"E | 35.90'  | L61 | S85°04'41"E | 120.95' |  |  |  |  |
| L18 | S21°02'10"E | 35.43'  | L62 | S80°09'49"E | 50.00'  |  |  |  |  |
| L19 | S34°09'40"E | 35.43'  | L63 | N09°50'11"E | 14.48'  |  |  |  |  |
| L20 | S47°17'09"E | 35.43'  | L64 | S80°09'49"E | 120.00' |  |  |  |  |
| L21 | S76°19'24"E | 28.19'  | L65 | N09°50'11"E | 92.37'  |  |  |  |  |
| L22 | S89°07'21"E | 8.27'   | L66 | N19°56'57"E | 50.00'  |  |  |  |  |
| L23 | S09°07'40"E | 54.88'  | L67 | N70°03'03"W | 9.06'   |  |  |  |  |
| L24 | S09°07'40"E | 110.78' | L68 | N18°58'36"E | 120.14' |  |  |  |  |
| L25 | S09°07'40"E | 85.64'  | L69 | N66°47'57"E | 35.00'  |  |  |  |  |
| L26 | S89°07'21"E | 23.30'  | L70 | S19°56'57"W | 19.85'  |  |  |  |  |
| L27 | S89°07'21"E | 42.39'  | L71 | S19°56'57"W | 59.85'  |  |  |  |  |
| L29 | S01°44'52"W | 24.02'  | L72 | S19°56'57"W | 19.83'  |  |  |  |  |
| L30 | S65°15'47"E | 48.12'  | L73 | S41°12'09"E | 42.06'  |  |  |  |  |
| L31 | S60°40'27"E | 48.12'  | L74 | S35°22'10"E | 40.92'  |  |  |  |  |
| L32 | S56°02'34"E | 48.12'  | L75 | S26°26'56"E | 40.06'  |  |  |  |  |
| L33 | S51°24'42"E | 48.12'  | L76 | S80°29'20"E | 265.95' |  |  |  |  |
| L34 | S46°46'49"E | 48.12'  | L77 | S85°32'46"E | 43.71'  |  |  |  |  |
| L35 | S42°08'57"E | 48.12'  | L78 | S07°13'07"W | 142.70' |  |  |  |  |
| L36 | S37°31'05"E | 48.12'  | L79 | S62°17'16"W | 63.63'  |  |  |  |  |
| L37 | S32°53'12"E | 48.12'  | L80 | S71°34'05"W | 81.44'  |  |  |  |  |
| L38 | S28°15'20"E | 48.12'  | L81 | S62°08'02"W | 61.12'  |  |  |  |  |
| L39 | S23°25'53"E | 44.80'  | L82 | S72°58'56"W | 50.70'  |  |  |  |  |
| L40 | S66°47'57"W | 120.00' | L83 | S19°12'40"E | 81.55'  |  |  |  |  |
| L41 | S23°12'03"E | 53.78'  | L84 | S71°01'45"E | 130.68' |  |  |  |  |
| L42 | N66°47'57"E | 120.00' | L85 | S54°04'22"E | 278.95' |  |  |  |  |
| L4/ |             | 0.00    |     |             |         |  |  |  |  |
| L42 | S66°47'57"W | 120.00' | L86 | S19°11'48"E | 81.23'  |  |  |  |  |